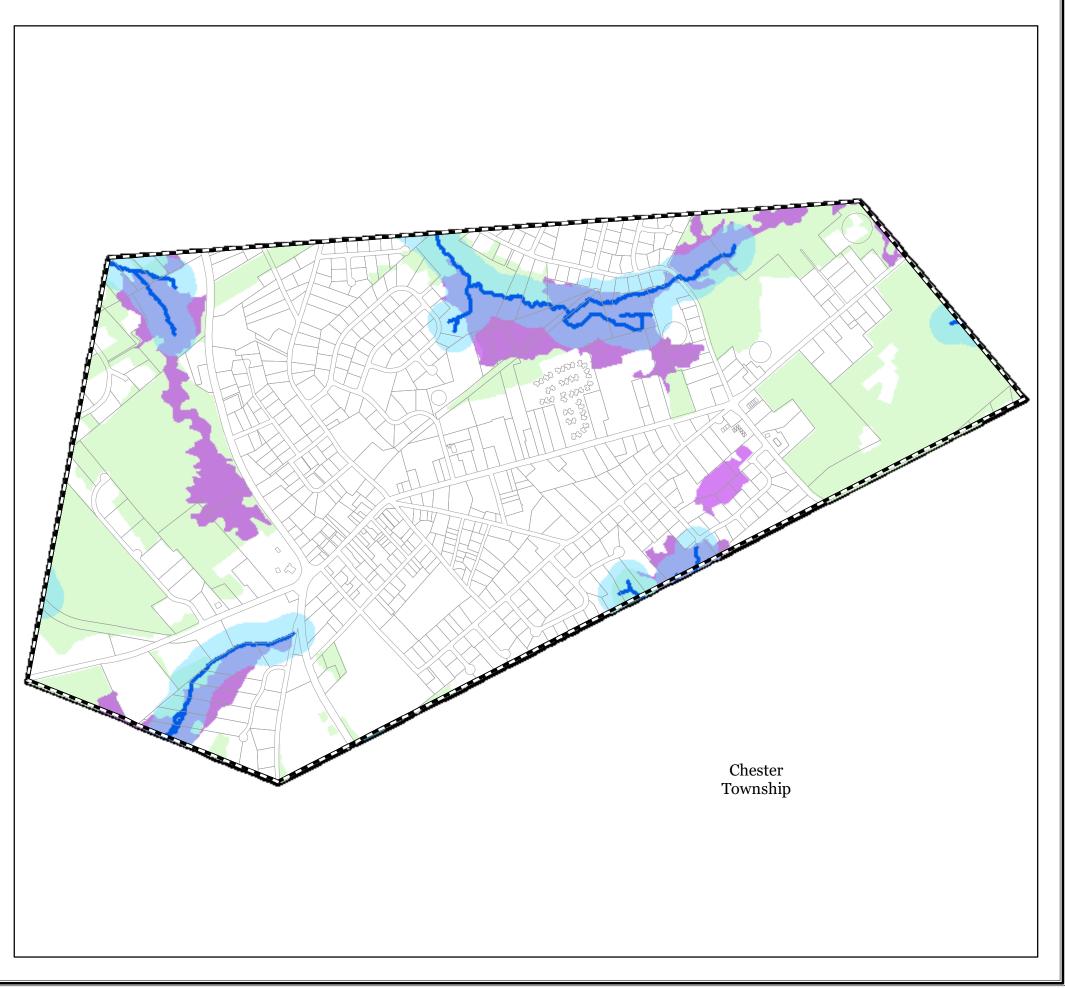

#### MAP 2 - BOROUGH OF CHESTER SELECTED ENVIRONMENTALLY SENSITIVE FEATURES

Wastewater Management Plan Chester Borough, Morris County, New Jersey March 11, 2025

#### Legend

Municipal Boundaries

Parcel Boundaries

Surface Water

Wetlands

C1 Surface Waters and Associated 300ft Buffer

Rank 3, 4, and 5 Habitat

Development in areas mapped as environmentally sensitive features may be subject to special restrictions under Federal or State statutes or rules. Interested persons should check with the Department of Environmental Protection for the latest information. Depiction of environmental features shall be for general information purposes only, and shall not be construed to define the legal geographic jurisdition of such statutes or rules.