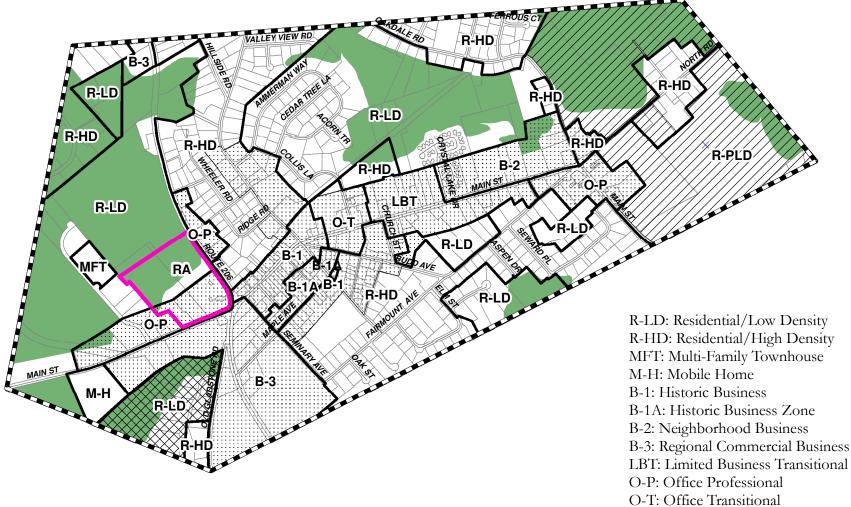

# MAP 3b - BOROUGH OF **CHESTER** WASTEWATER SERVICE AREAS

Wastewater Management Plan Chester Borough, Morris County, New Jersey June 30, 2025

# WMP Area - Chester Borough Highlands Designated Center (Excluding Highlands Environmental Resource Zones) Highlands Preservation/Planning Area line Municipal Boundaries Parcel Boundaries Assigned Sewer Area - Existing Area Served (EAS) and Future Sewer Service Area (FSSA) EAS - NJ0026824 - Chester Shopping Center EAS - NJ0054101 - Chester Borough WTF

一生人经 计直接

All of Chester Boro is in the Chester Boro WTF district.

· Highlands Environmental Resource Zones are ineligible for sewer service.

STORY STORY

EAS - NJ0090115 - Chester Springs Shopping Center EAS - NJ0128872 - 95 West Main Street EAS - NJ0134058 - CPP Streets of Chester LLC EAS - NJ0167495 - 2-4 Mill Ridge, LLC

EAS - NJ0353795 - Chester Borough Center

EAS - NJG0084701 - Windy Acres Mobile Home Park EAS - NJG0108260 - Dickerson/Bragg Elementary School EAS - NJG0169901 - Redwoods Grill and Bar

FSSA - Proposed Chester Borough WTF Non Sewer Service Area

Existing Septic Areas - Residential Existing Septic Areas - Non Residential Non-Sewer Service Area Planning Area Underdeveloped Lots

The information contained on this map is the best available according to the Highlands Council. However, unintentional inaccuracies may occur, particularly where data or information presented herein. Therefore, under no circumstances shall the State of New Jersey or specifically, the Highlands Council be liable for any actions taken or omissions made from reliance on any information may have been used to collect the GIS digital data, but this secondary product has not been verified by those sources.