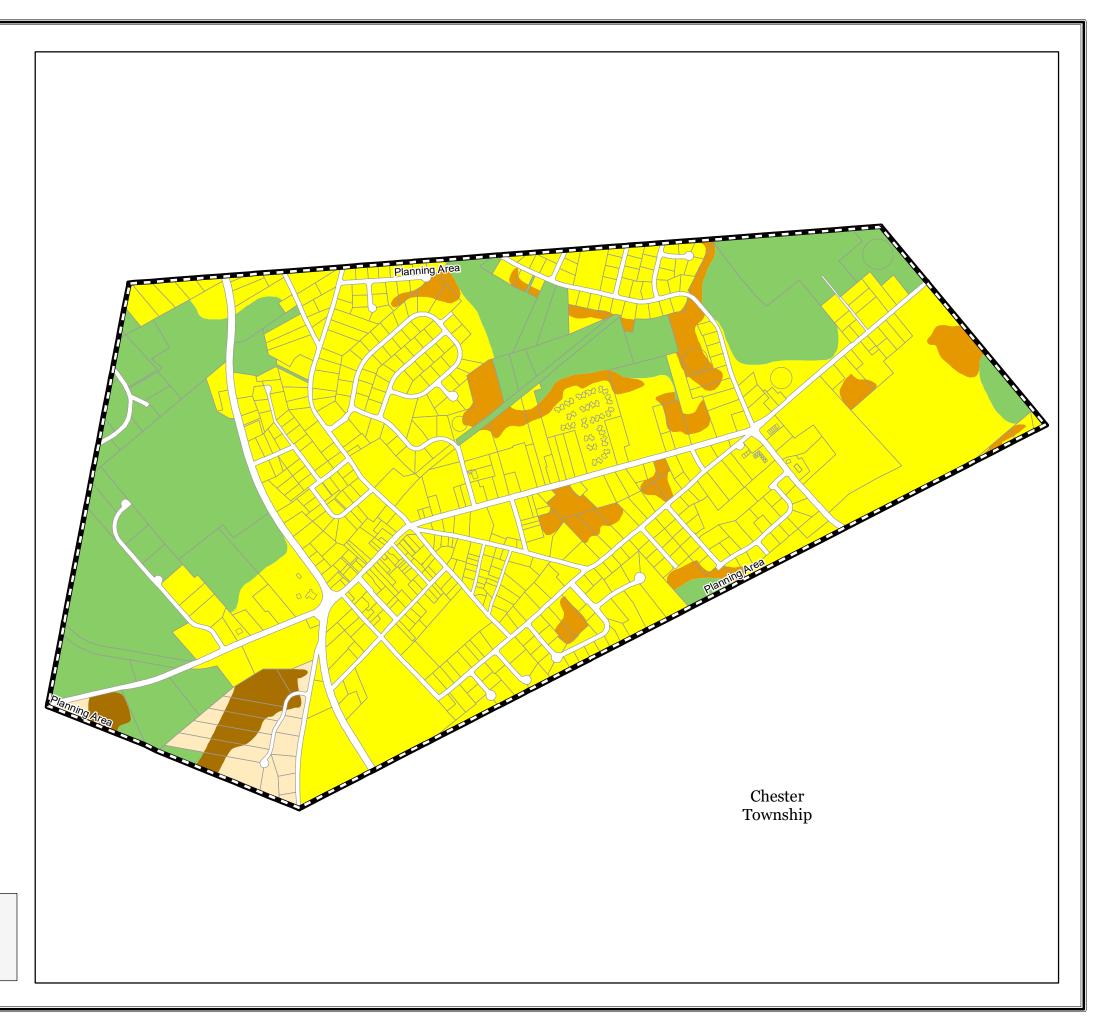

#### MAP 1 - BOROUGH OF CHESTER WASTEWATER MANAGEMENT PLAN AREA

Wastewater Management Plan Chester Borough, Morris County, New Jersey March 21, 2024

## Legend

WMP Area - Chester Borough

Upper Raritan Water Quality

Management Area

Municipal Boundaries

Highlands Planning Area

Highlands Preservation Area