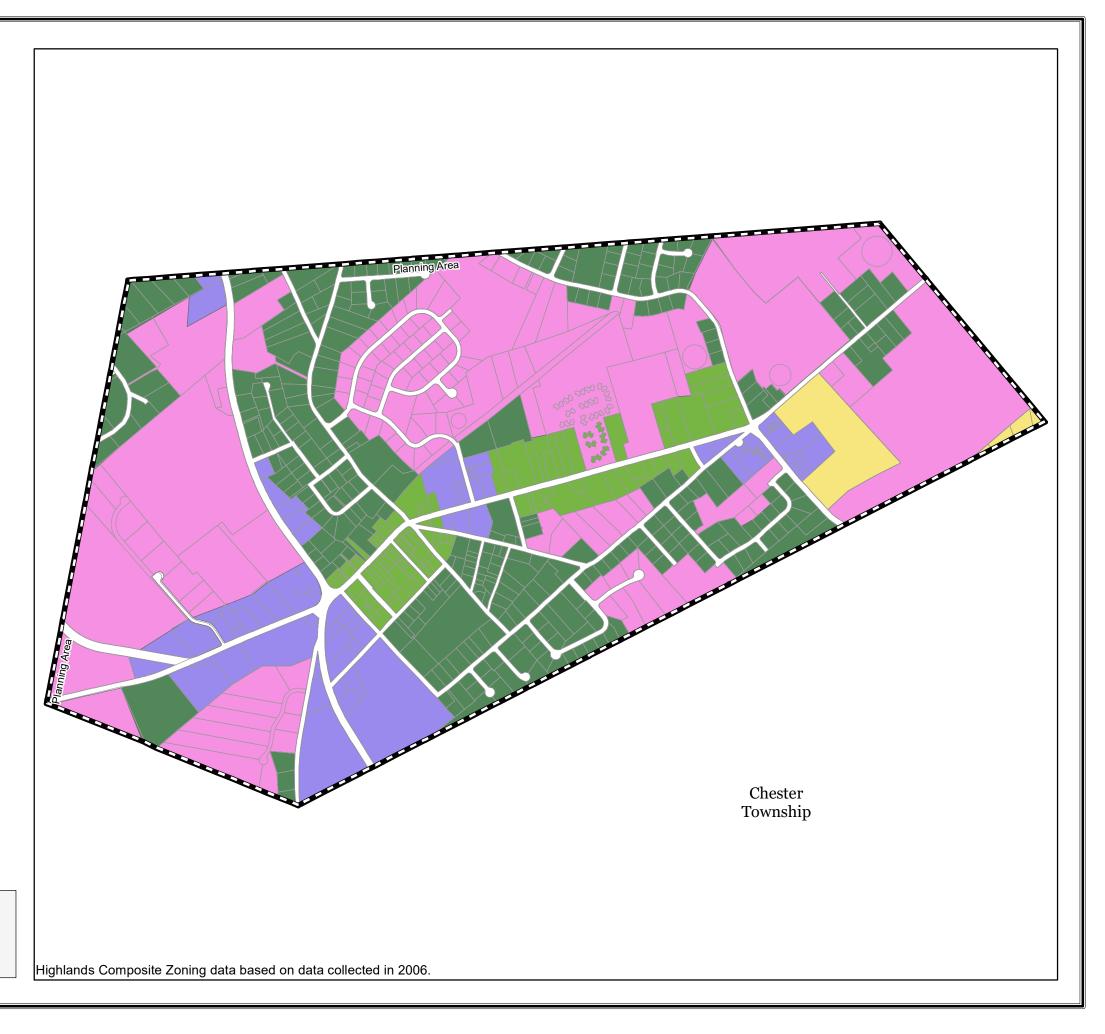

# MAP 4 - BOROUGH OF CHESTER COMPOSITE ZONING

Wastewater Management Plan Chester Borough, Morris County, New Jersey March 21, 2024

## Legend

WMP Area - Chester Borough

Municipal Boundaries

**Parcel Boundaries** 

# **Composite Zoning**

based on 2006 municipal zoning

Industrial

Low Density Residential

Office/Commercial

Retail

Rural Residential