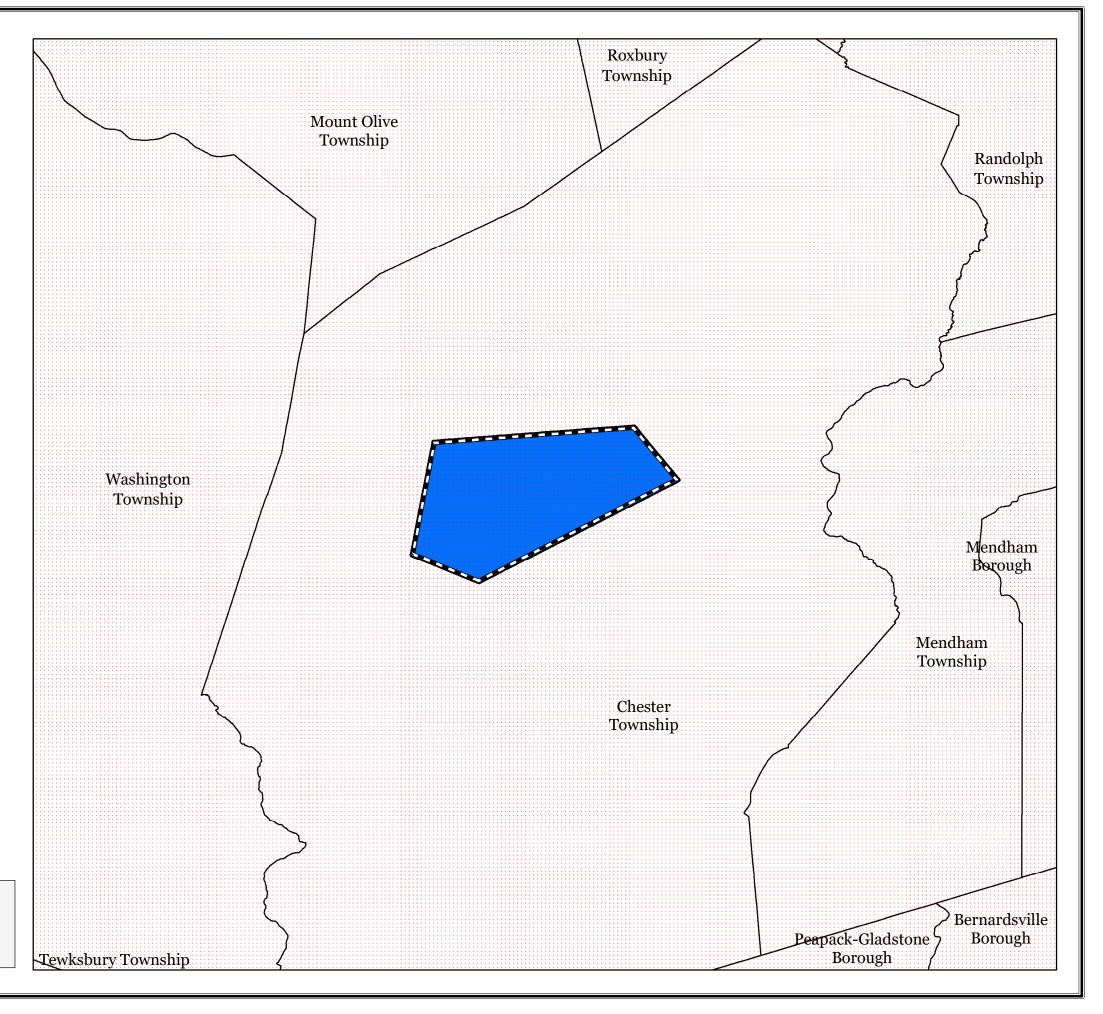

#### MAP 3a - BOROUGH OF CHESTER HIGHLANDS LAND USE CAPABILITY ZONES

Wastewater Management Plan Chester Borough, Morris County, New Jersey March 21, 2024

## Legend

Municipal Boundaries

Parcel Boundaries

# **Land Use Capability Zones**

Conservation Environmentally Constrained Subzone

Conservation Zone

Existing Community Environmentally Constrained Subzone

Existing Community Zone

Protection Zone