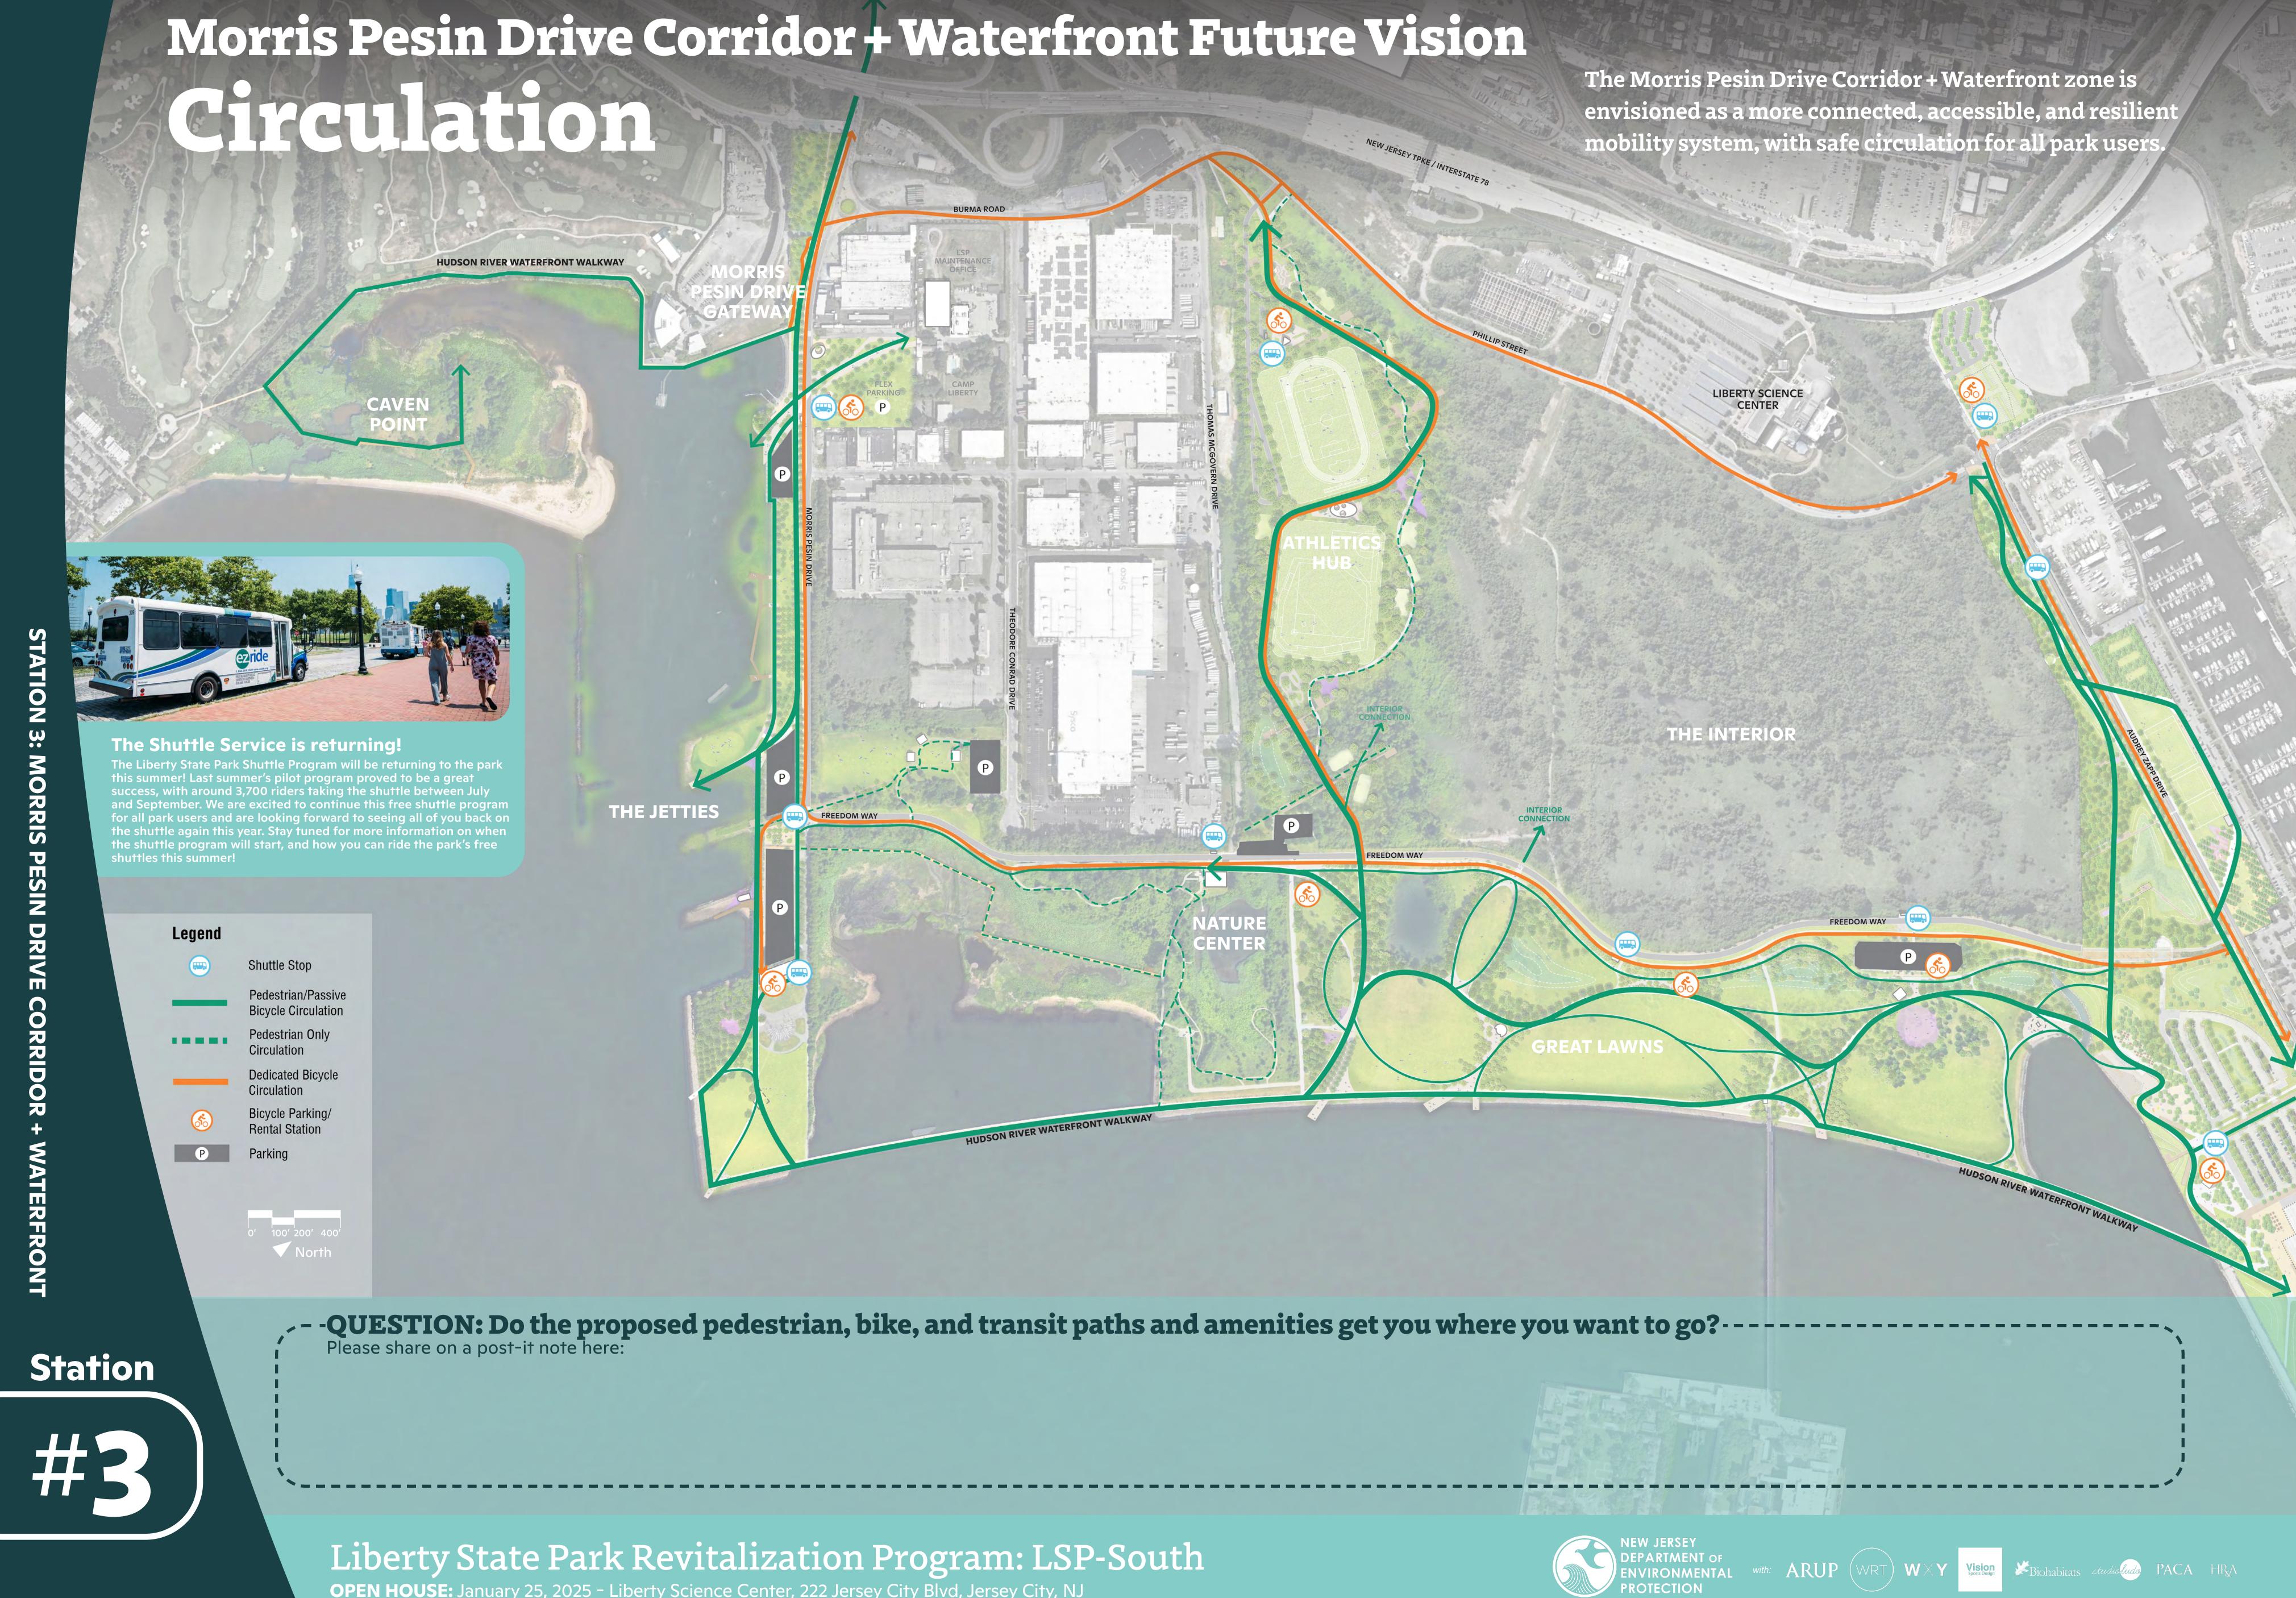

## Morris Pesin Drive Corridor + Waterfront Future Vision What are we missing?

The programs and designs shared here are part of a Master Plan to guide a Future Vision for the Morris Pesin Drive Corridor + Waterfront at Liberty State Park.