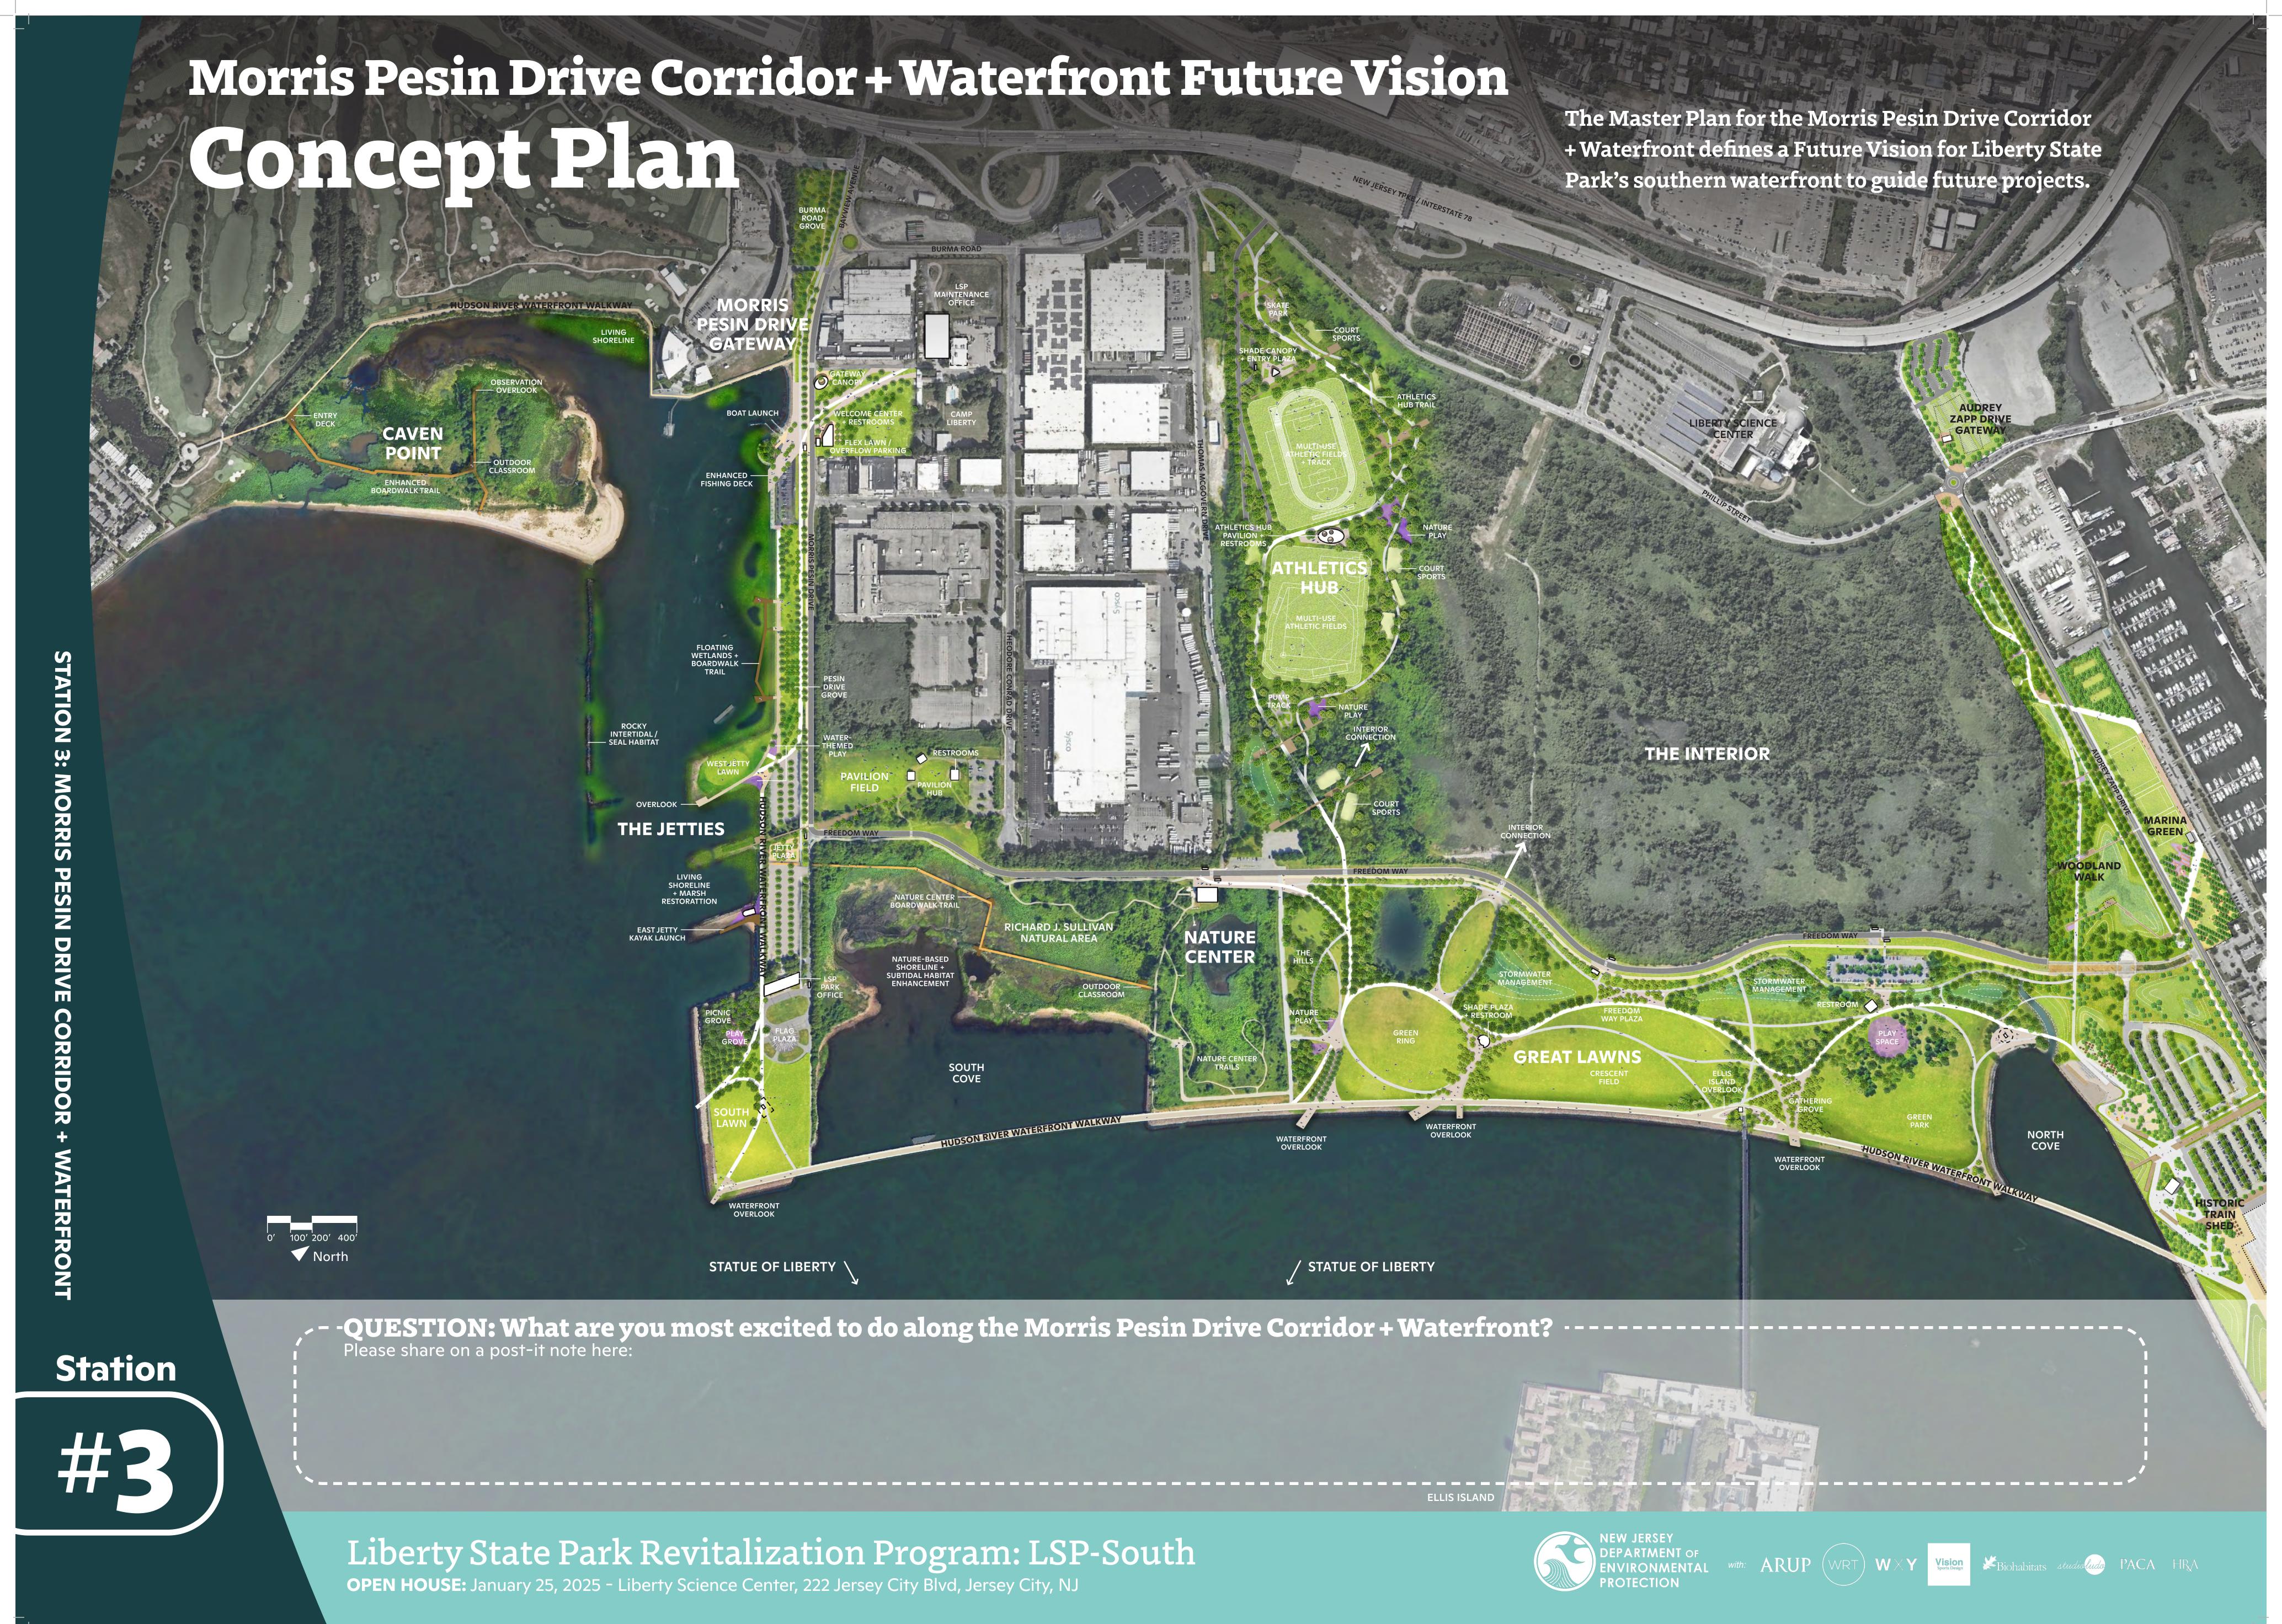

## Morris Pesin Drive Corridor + Waterfront Future Vision What are we missing?

The programs and designs shared here are part of a Master Plan to guide a Future Vision for the Morris Pesin Drive Corridor + Waterfront at Liberty State Park.