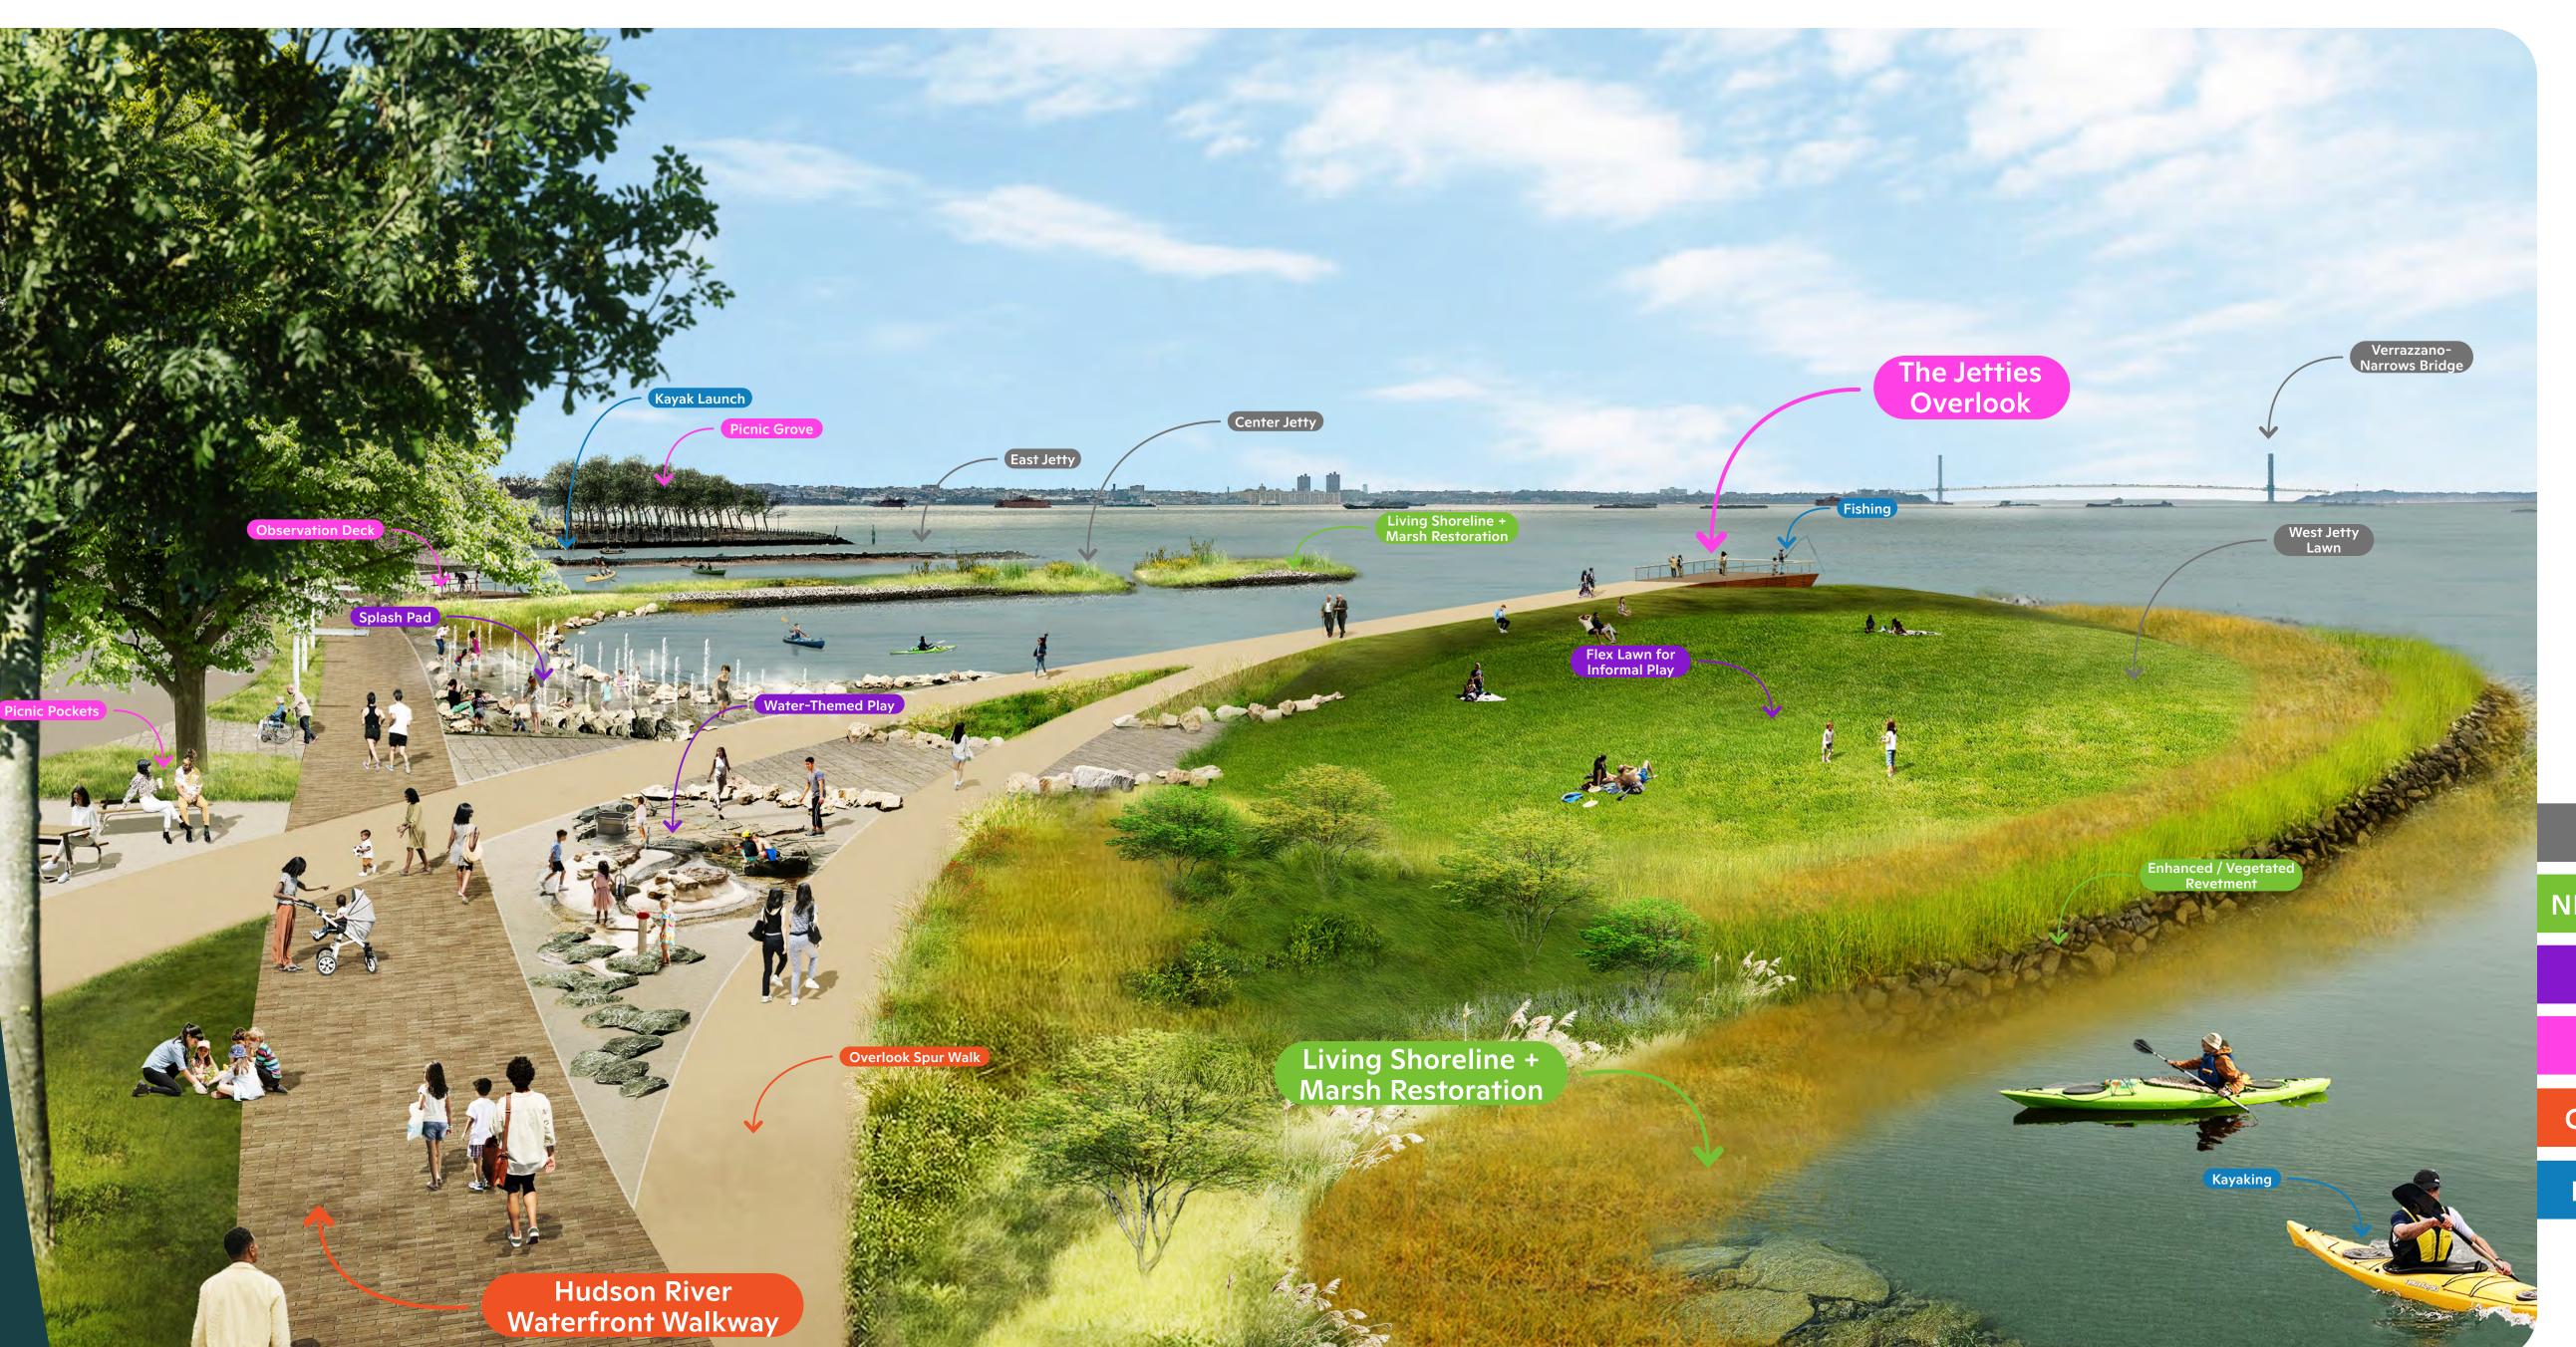

### Morris Pesin Drive Corridor + Waterfront Future Vision The Jetties

The Jetties welcome visitors to experience LSP's waterfront in new and exciting ways, with interactive water-themed play, living shorelines, and a kayak launch.

#### How would you like to interact with The Jetties waterfront? Please share your thoughts on a post-it note here:

- Opportunities for water-themed play...
- New ways to experience the waterfront...

EXISTING **NEW PLANTING** PLAY GATHER **CIRCULATION** RECREATION

SOUTH COVE MORRIS PESIN DRIVE North CAVEN POINT

Station

-- QUESTION: What do you think of this vision for The Jetties? Is there anything you want to change? -