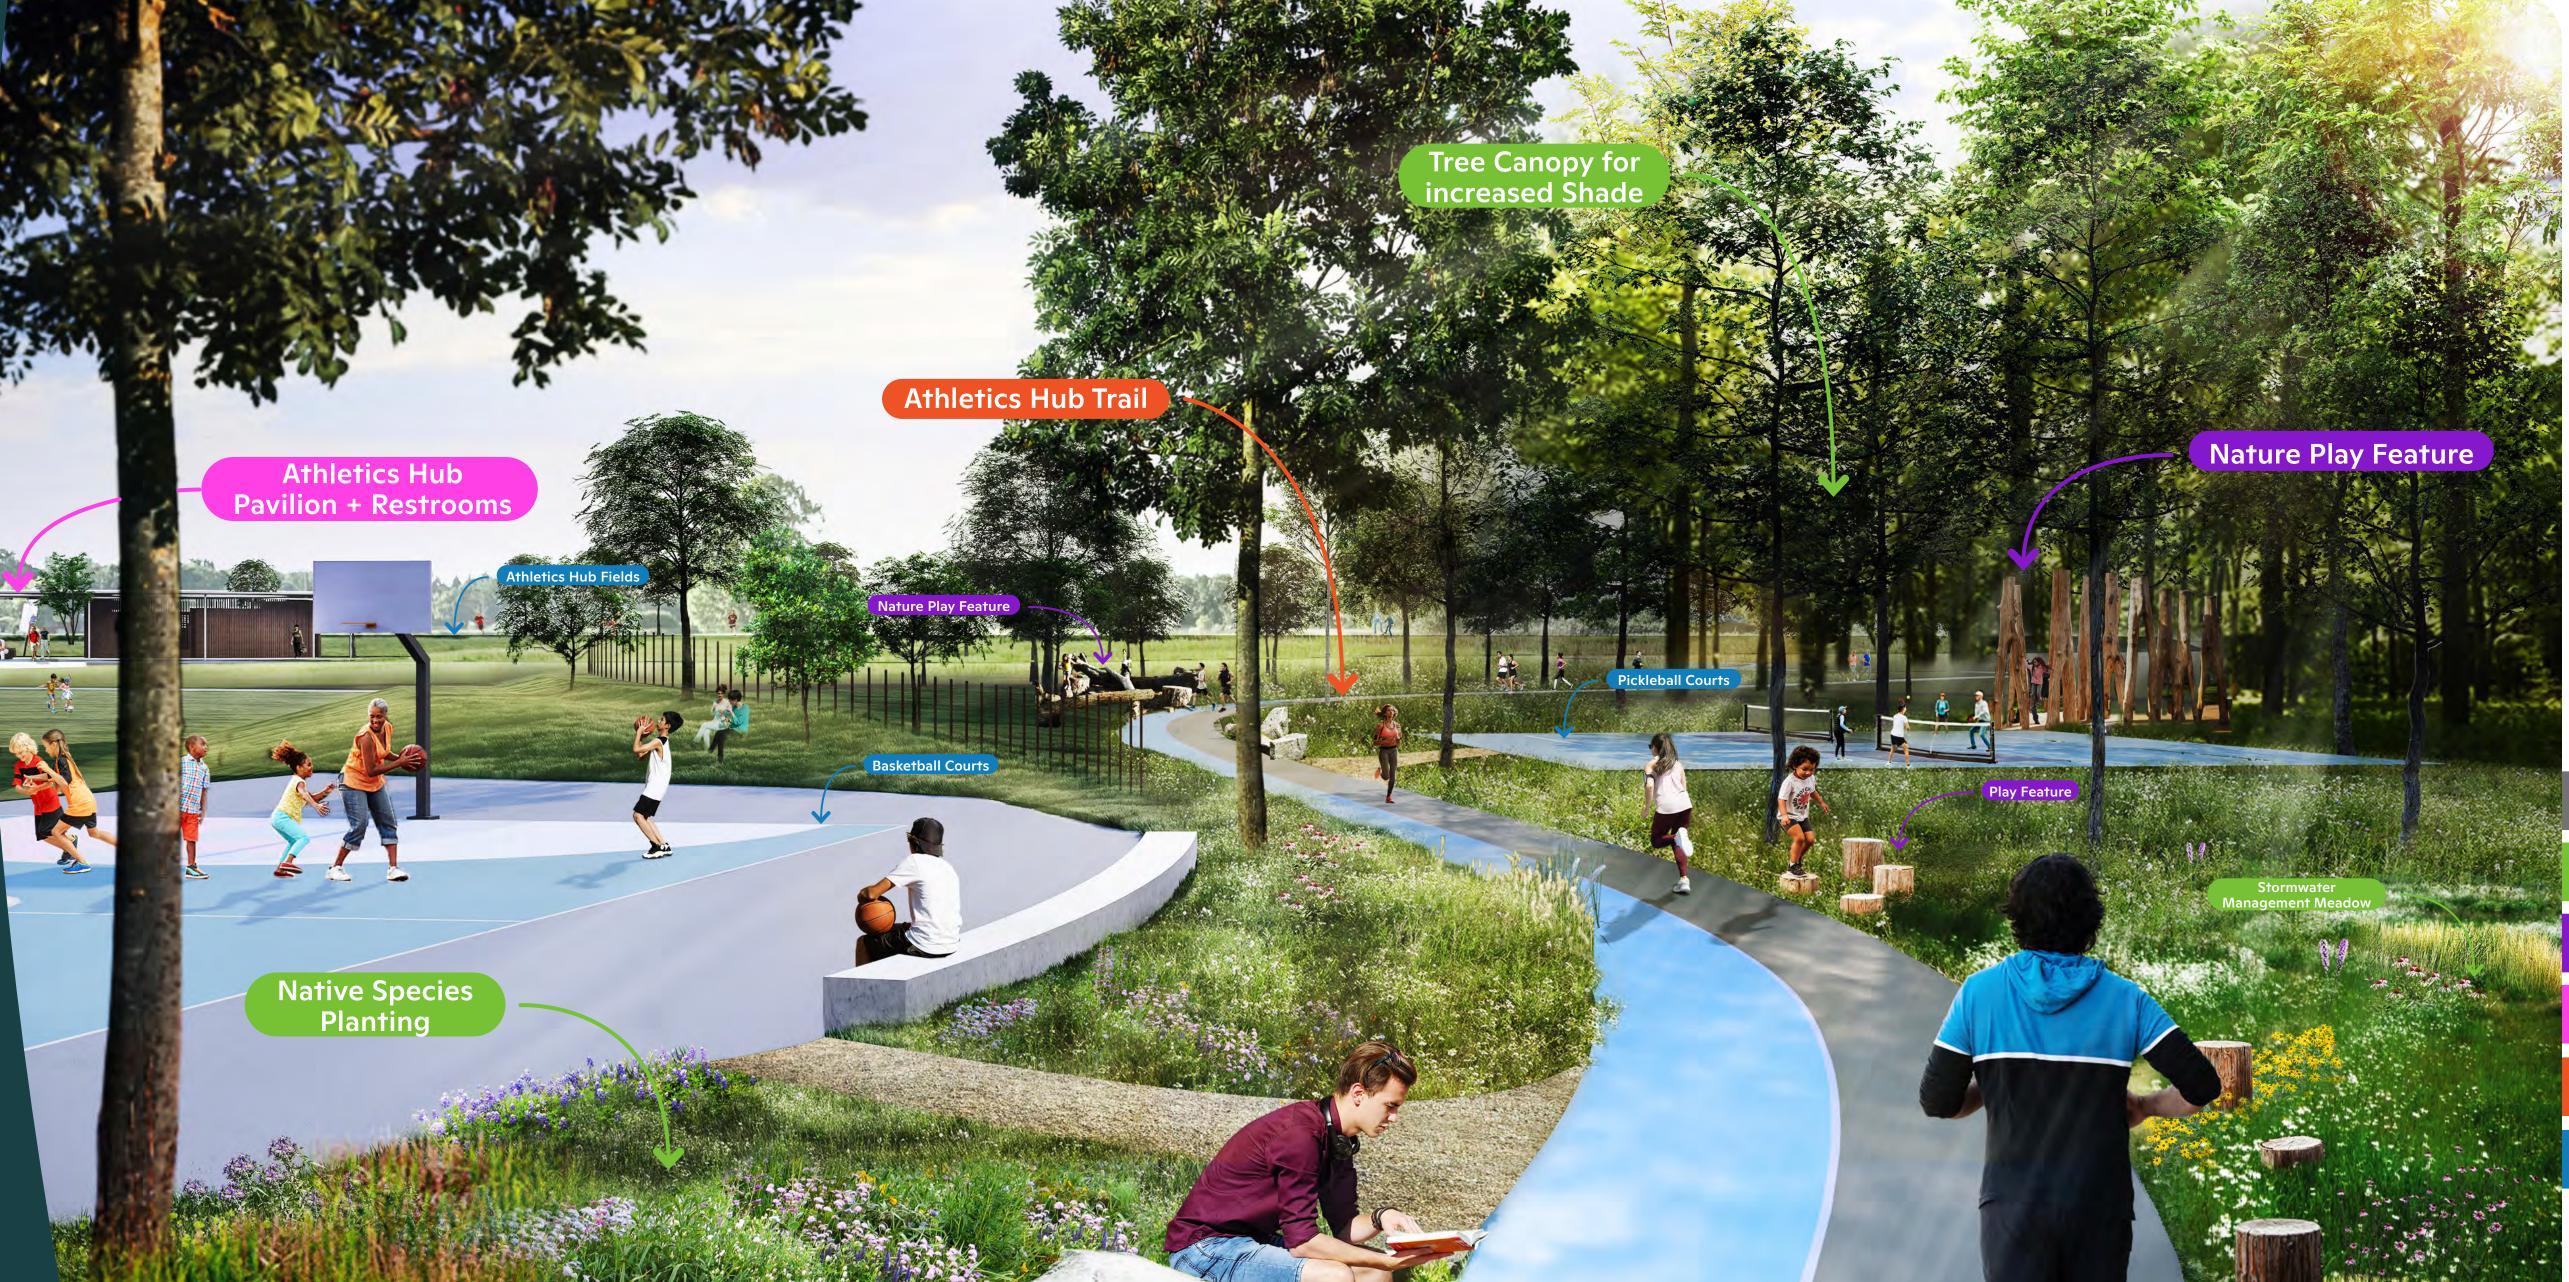

## Morris Pesin Drive Corridor + Waterfront Future Vision

The Athletics Hub Trail + Courts meander between the Athletics Hub Fields and The Interior, featuring a series of trails, active recreation programs, and nature play.

# Athletics Hub Trail + Courts

What would you like to do and see in this recreation zone?

Please share your thoughts on a post-it note here:

- Court sports surrounded by nature...
- Cross-country trails with views to The Interior...

EXISTING NEW PLANTING PLAY GATHER **CIRCULATION RECREATION** 

-- QUESTION: What do you think of this vision for the Athletics Hub Trail + Courts? Is there anything you want to change? --

Station