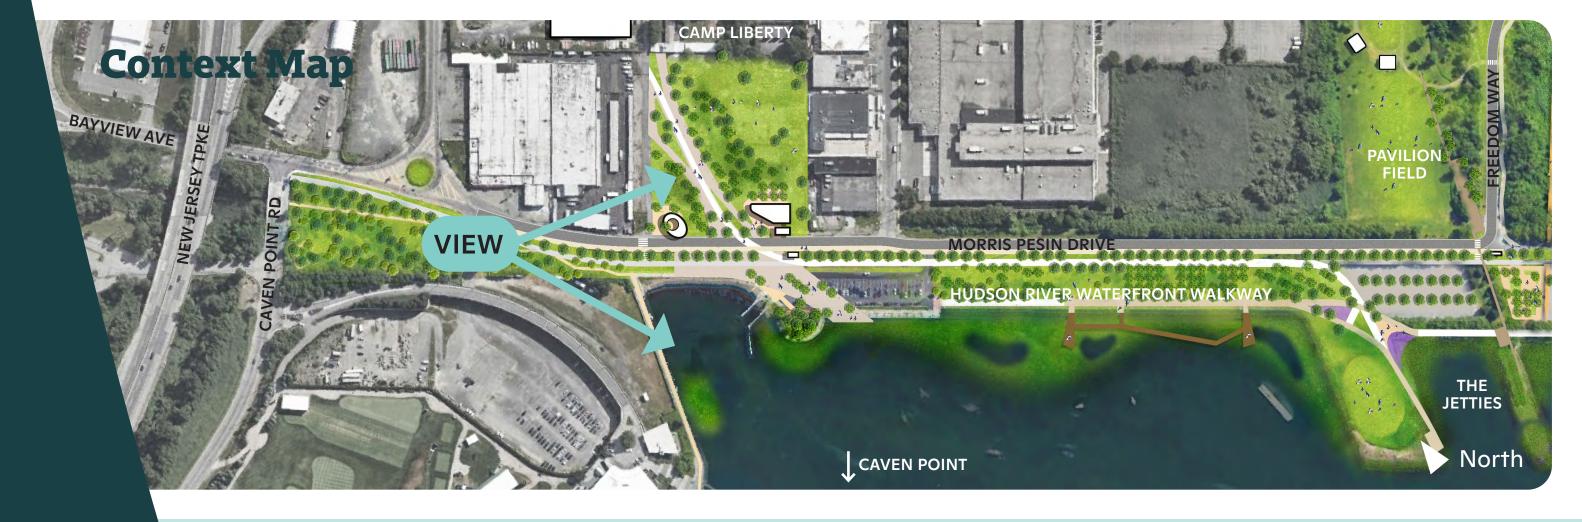

### Morris Pesin Drive Corridor + Waterfront Future Vision Morris Pesin Drive Gateway

The entry to the Morris Pesin Drive Corridor is transformed into a welcoming and pedestrian-friendly gateway to Liberty State Park's southern waterfront.

What would make a more welcoming park entrance?

Please share your thoughts on a post-it note here:

- More focus on park spaces...
- Clearer views to the water...

EXISTING **NEW PLANTING** 

**PLAY** 

GATHER