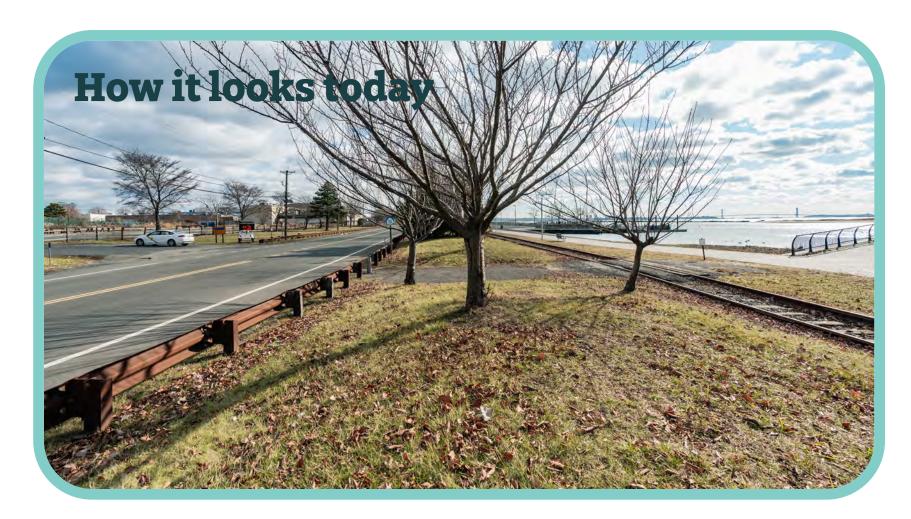

### Morris Pesin Drive Corridor + Waterfront Future Vision Hudson River Waterfront Walk

Vaterfront Walkway

The vision for the Hudson River Waterfront Walkway reimagines the experience at the water's edge with more shade and waterfront overlooks to enhance views.

#### What would enhance your experience at the waterfront?

Please share your thoughts on a post-it note here:

- More shade along the waterfront path...
- Flexible use of Great Lawn spaces...

EXISTING **NEW PLANTING PLAY** GATHER Waterfront **CIRCULATION RECREATION** 