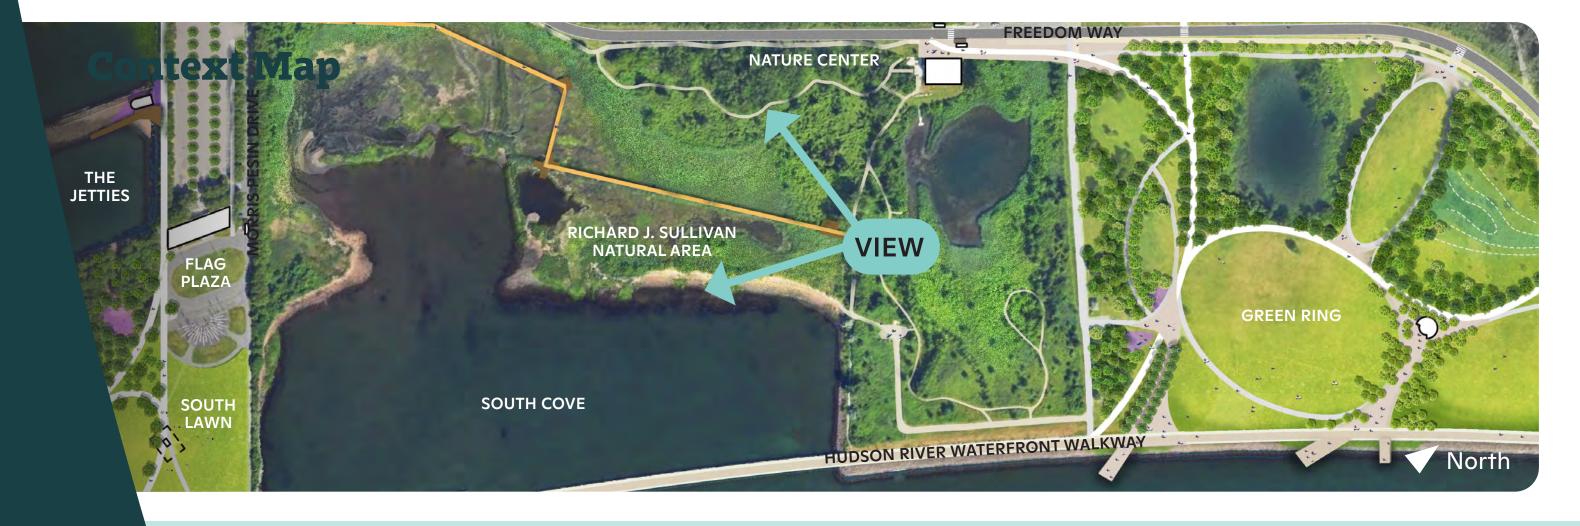

### Morris Pesin Drive Corridor + Waterfront Future Vision Nature Center Trail

The Nature Center Trail features new educational and observation zones that connect the Nature Center with the Jetties across the Richard J. Sullivan Natural Area.

What do you want to encounter along an enhanced nature trail?

Please share your thoughts on a post-it note here:

- Observation and bird watching areas...
- Educational signage...

**EXISTING** 

**NEW PLANTING** 