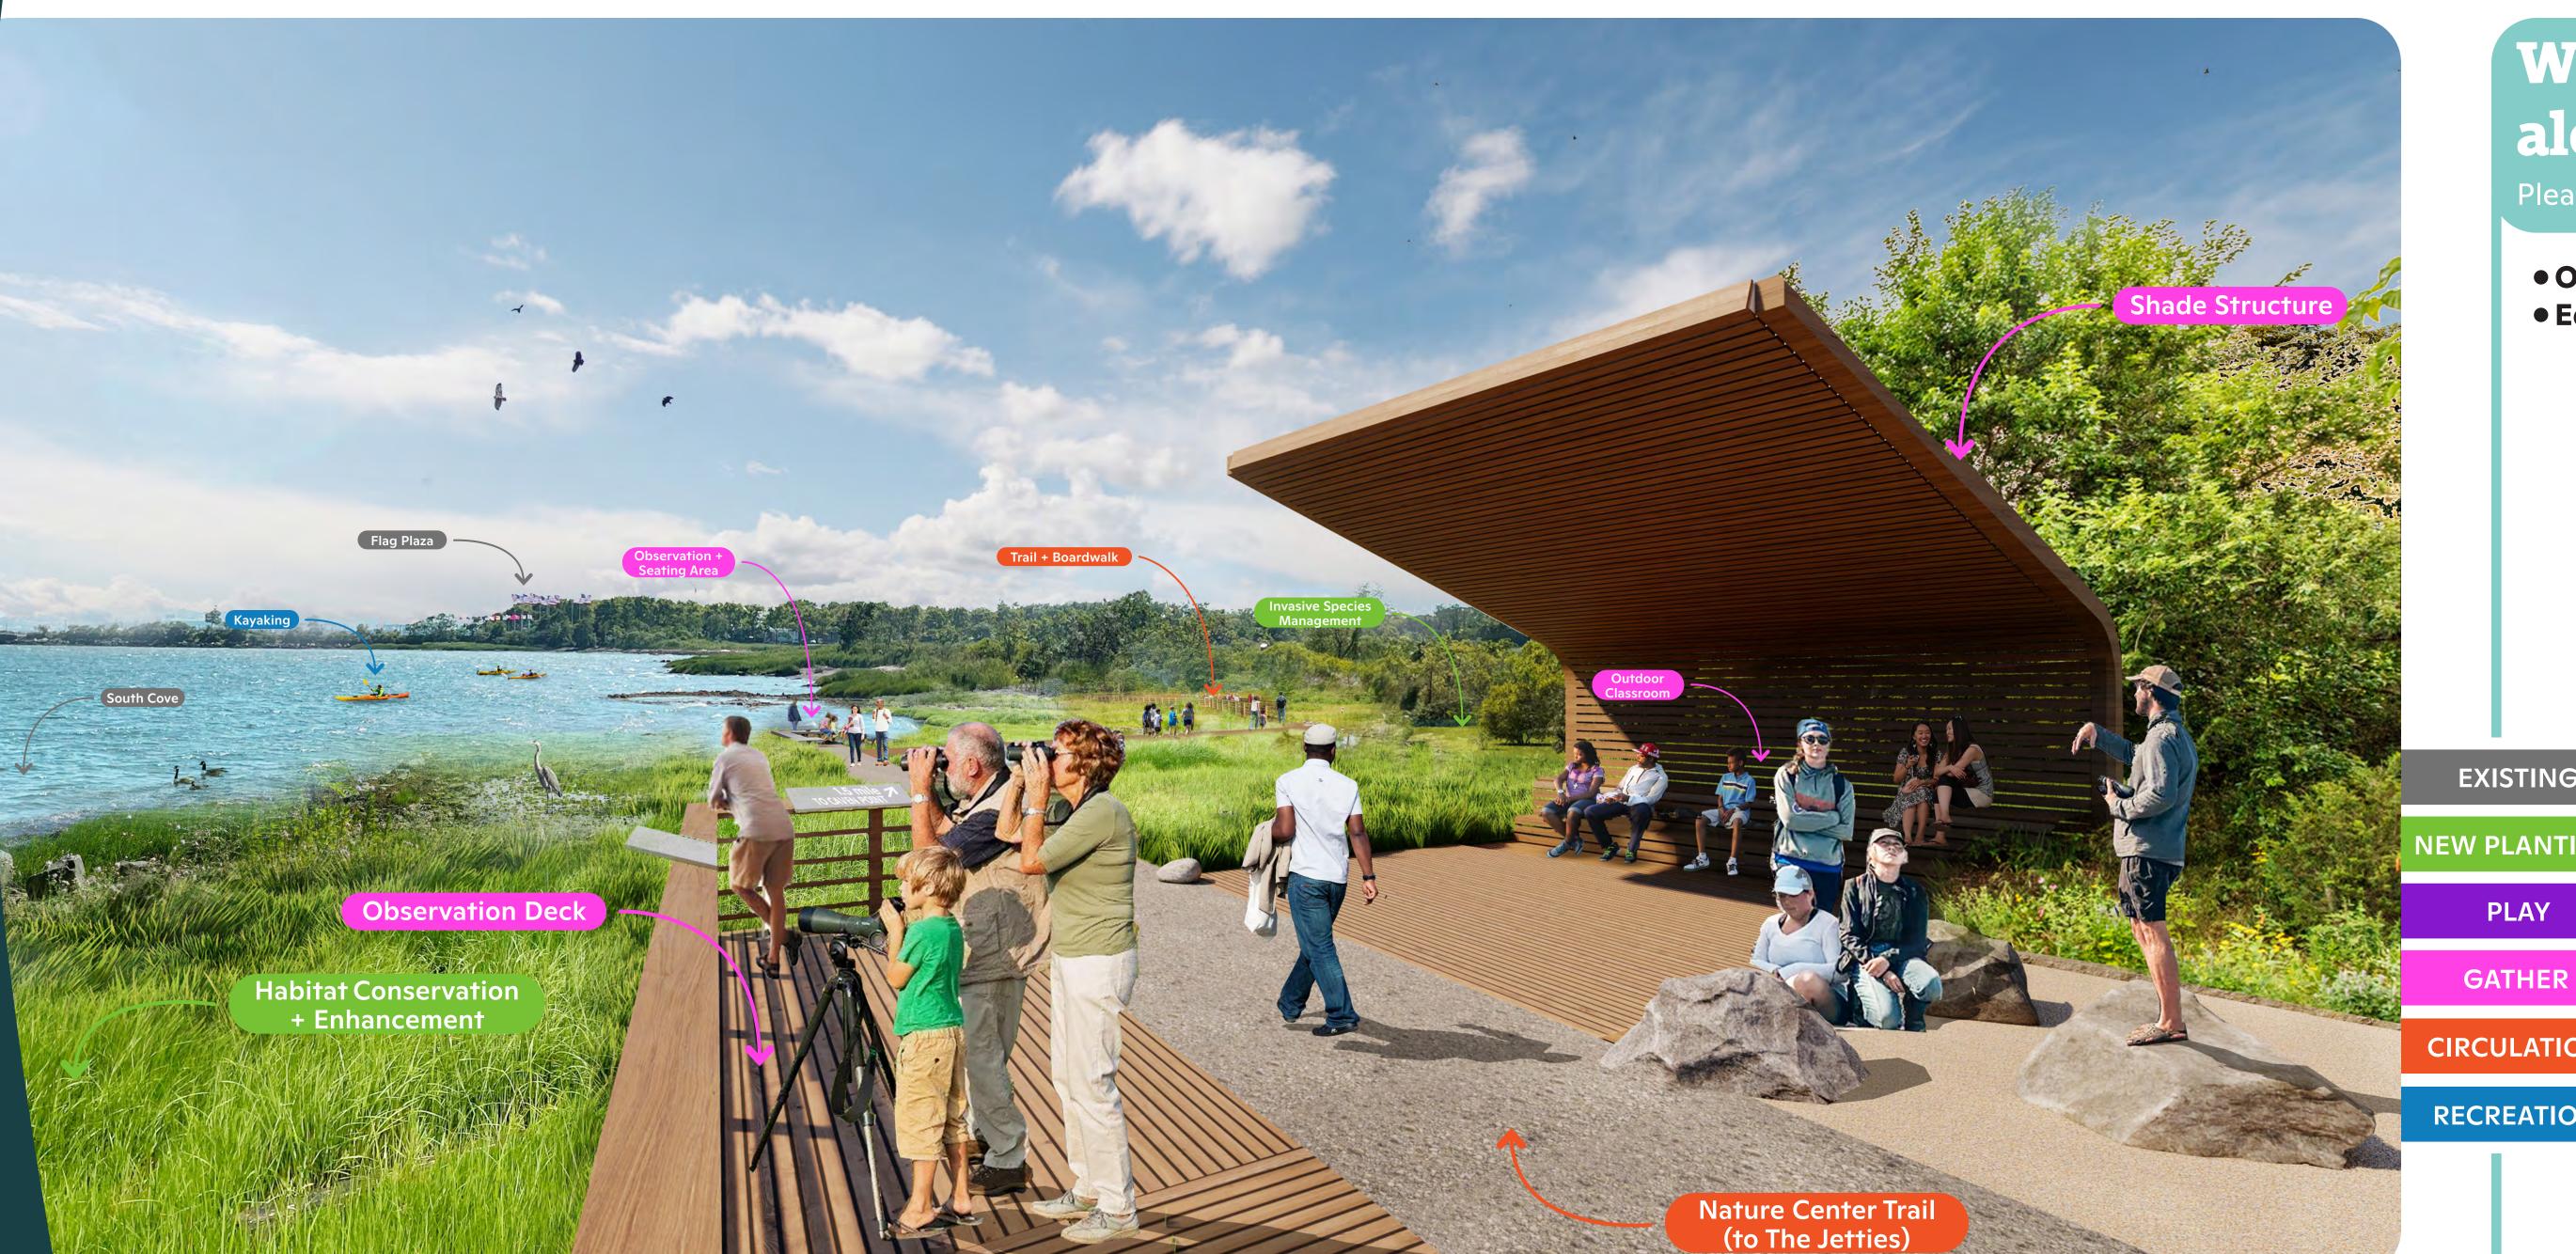

### Morris Pesin Drive Corridor + Waterfront Future Vision Nature Center Trail

The Nature Center Trail features new educational and observation zones that connect the Nature Center with the Jetties across the Richard J. Sullivan Natural Area.

What do you want to encounter along an enhanced nature trail?

Please share your thoughts on a post-it note here:

- Observation and bird watching areas...
- Educational signage...

**EXISTING** 

**NEW PLANTING** 

**CIRCULATION** 

**RECREATION** 

-- QUESTION: What do you think of this vision for a Nature Center Trail? Is there anything you want to change? --

Station