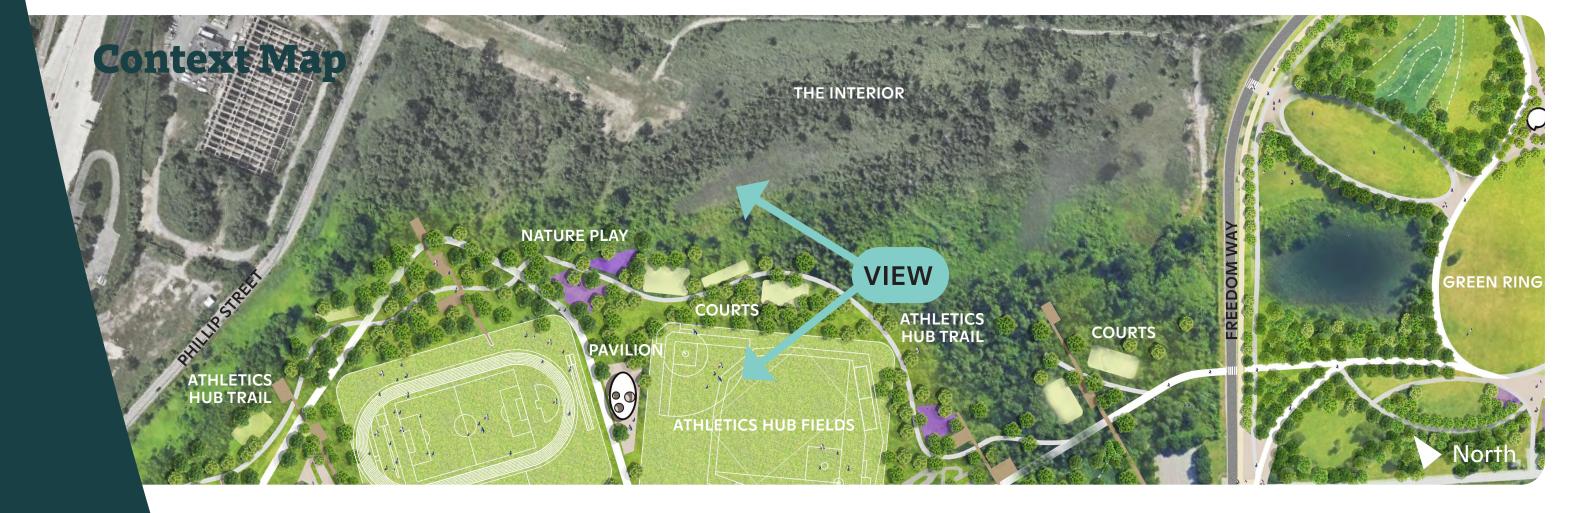

## Morris Pesin Drive Corridor + Waterfront Future Vision

The Athletics Hub Trail + Courts meander between the Athletics Hub Fields and The Interior, featuring a series of trails, active recreation programs, and nature play.

# Athletics Hub Trail + Courts

What would you like to do and see in this recreation zone?

Please share your thoughts on a post-it note here:

- Court sports surrounded by nature...
- Cross-country trails with views to The Interior...

EXISTING NEW PLANTING PLAY GATHER **CIRCULATION RECREATION** 

-- QUESTION: What do you think of this vision for the Athletics Hub Trail + Courts? Is there anything you want to change? --

Station