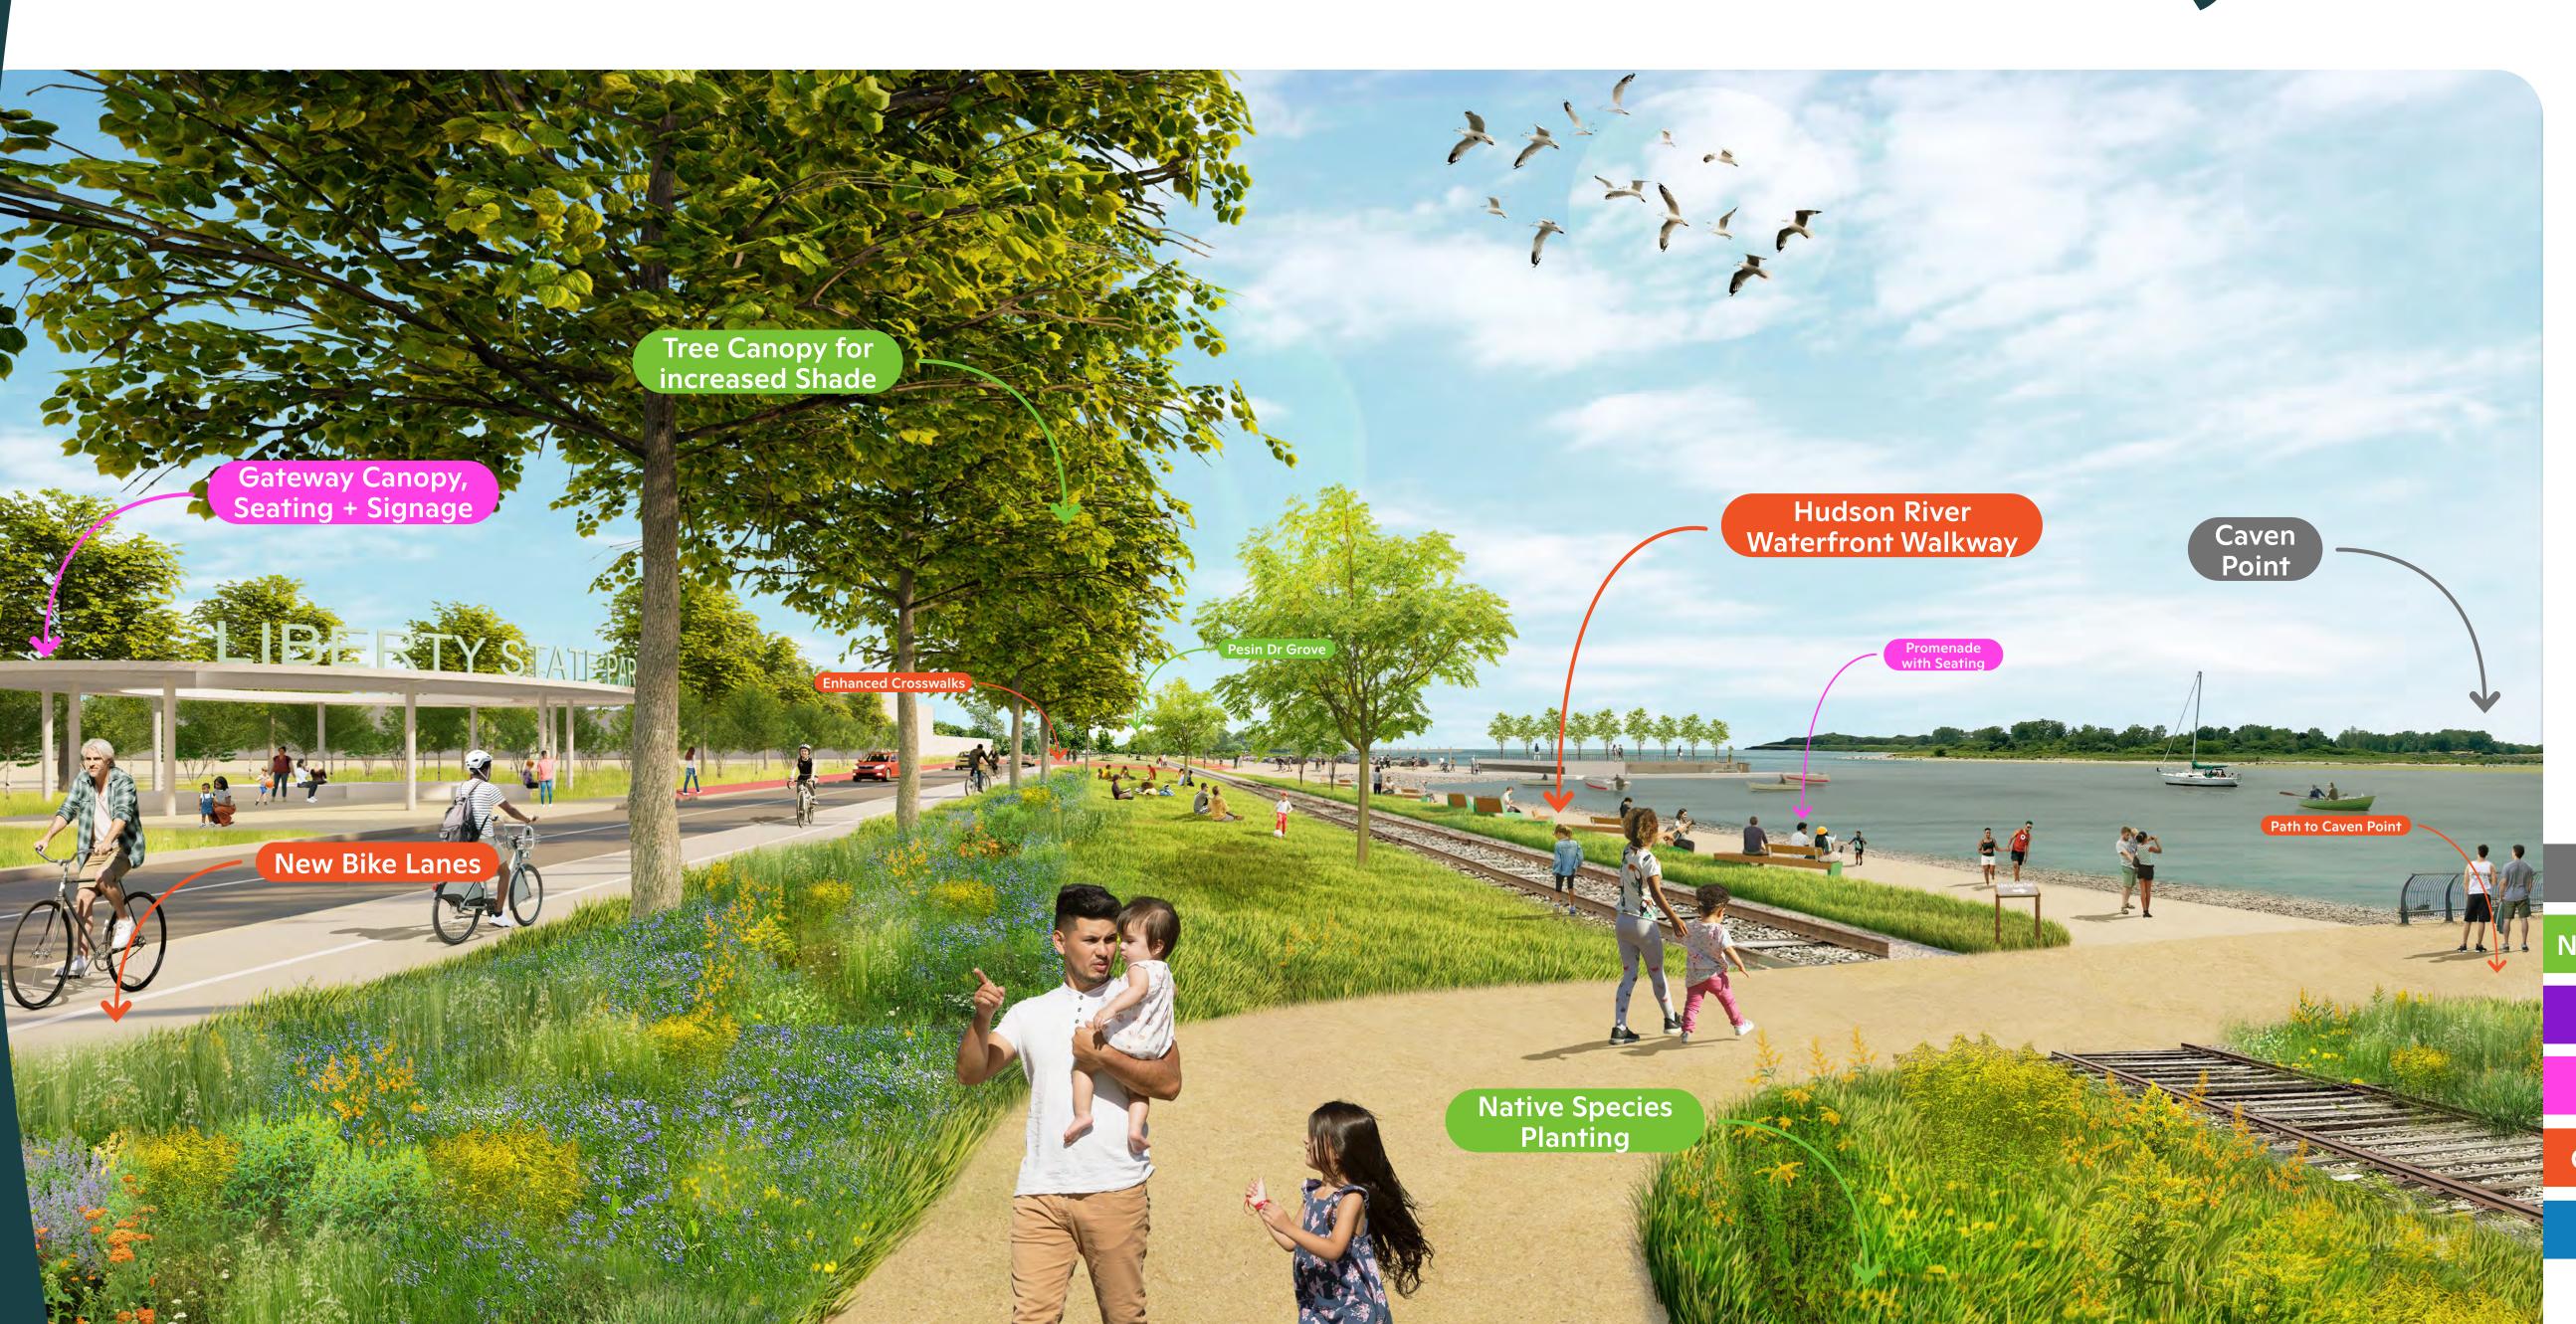

### Morris Pesin Drive Corridor + Waterfront Future Vision Morris Pesin Drive Gateway

The entry to the Morris Pesin Drive Corridor is transformed into a welcoming and pedestrian-friendly gateway to Liberty State Park's southern waterfront.

What would make a more welcoming park entrance?

Please share your thoughts on a post-it note here:

- More focus on park spaces...
- Clearer views to the water...

EXISTING **NEW PLANTING** 

**PLAY** 

GATHER