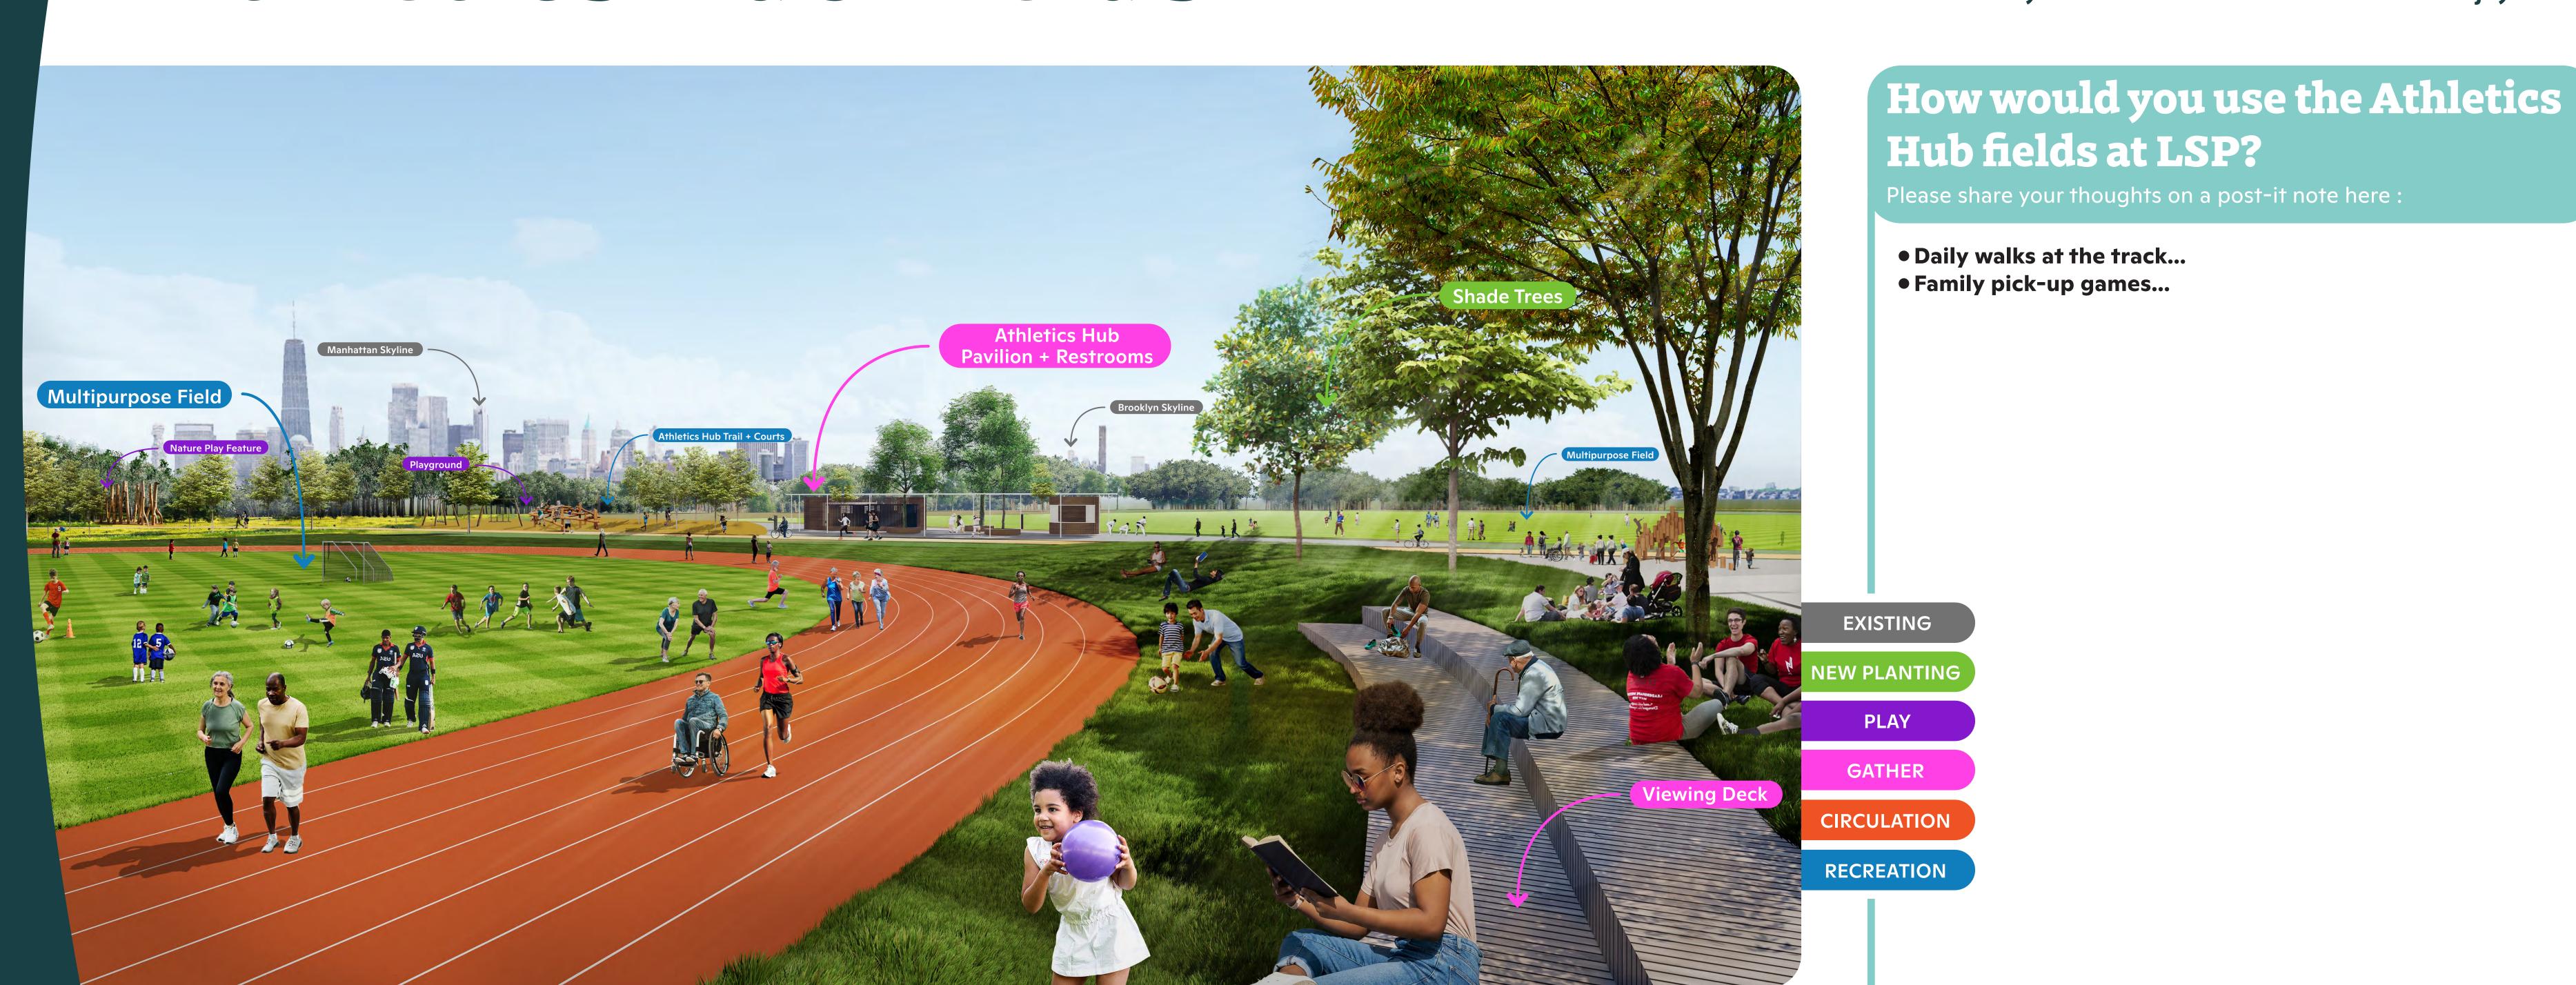

### Morris Pesin Drive Corridor + Waterfront Future Vision Athletics Hub Fields

The Athletics Hub is the future home of new athletic fields to support active recreation and sports programs for all Liberty State Park users and visitors to enjoy.

Hub fields at LSP?

Daily walks at the track...

Family pick-up games...

Please share your thoughts on a post-it note here :

-- QUESTION: What do you think of this vision for the Athletics Hub Fields? Is there anything you want to change? --