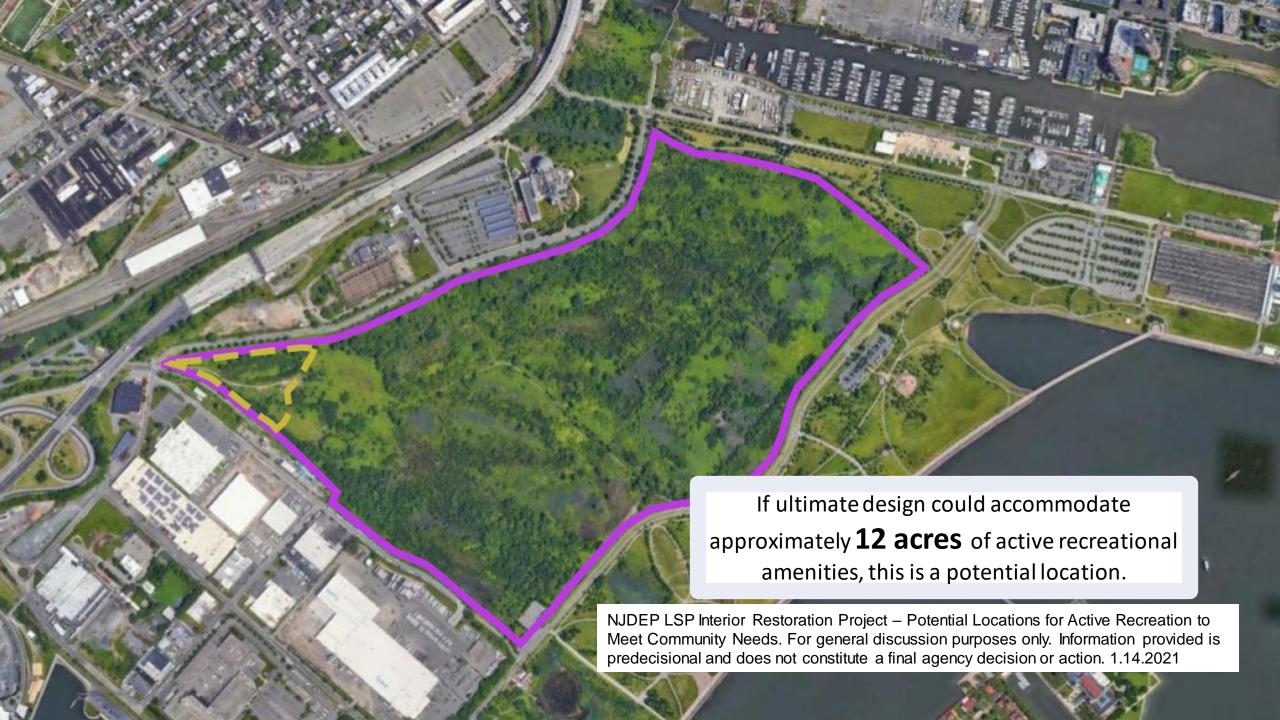

| 134         |
| 07305                                         | 129         |
| 07306                                         | 103         |
| 07307                                         | 69          |
| 07030                                         | 45          |
| 07002                                         | 30          |
| 07310                                         | 13          |
| 07087                                         | 9           |

426 or 34% of respondants live outside of Jersey City



## **Survey Results**



Other

Soccer Field

No Response

sponse Baske

Basketball Court

ll Court Volleyb

Volleyball Court

Track & Field

Skate Park

Baseball field

Football Field

### **Survey Results**

**Write-in Active Recreation Suggestions** 















#### Two Potential Parcels Outside of the Interior







# Acreage of Common Recreation Fields for Size Reference



Soccer Field 2 acres



Basketball Court 1/10 acre



Baseball Field 3 acres



Football Field 1 1/2 acres



What are some additional ways we can secure public input?

- Online
- In person
- **Partners**



# Next meeting

Ecological Restoration
Virtual Public Meeting
Thursday, February 4 6 p.m.



# Questions?



Submit suggestions, comments, or questions:

Ispinterior@dep.nj.gov