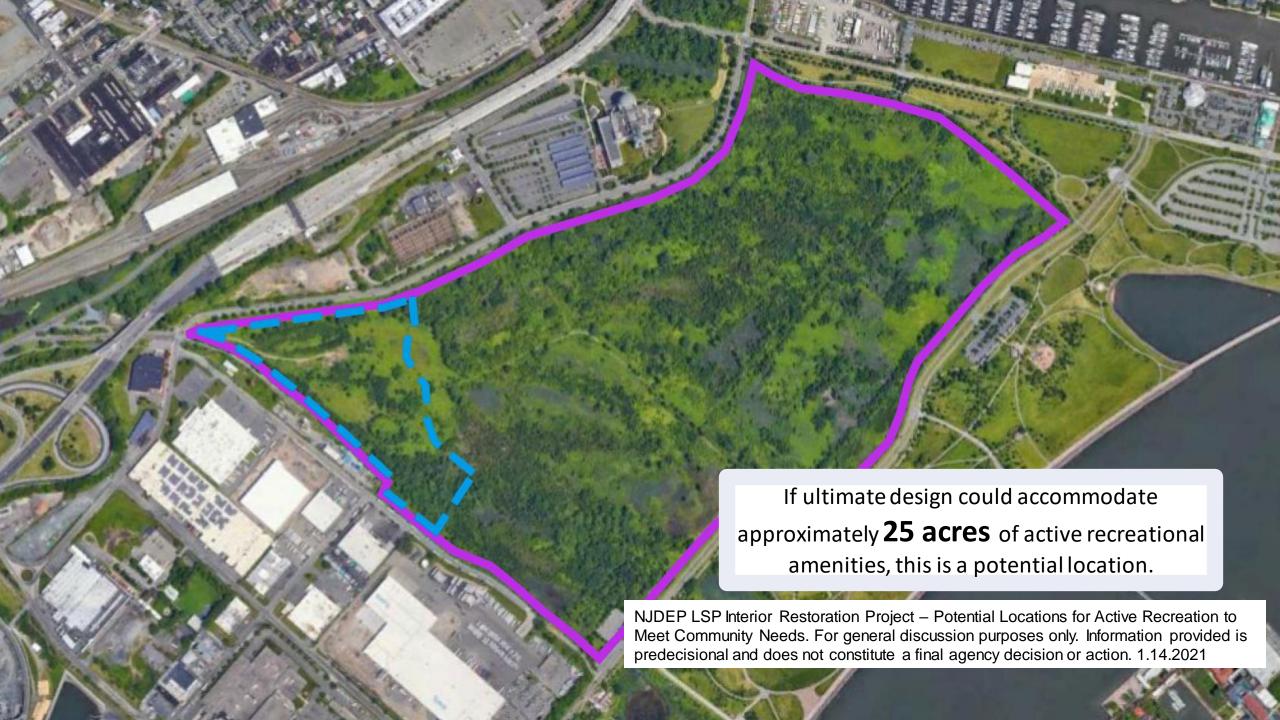

| 134         |
| 07305                                         | 129         |
| 07306                                         | 103         |
| 07307                                         | 69          |
| 07030                                         | 45          |
| 07002                                         | 30          |
| 07310                                         | 13          |
| 07087                                         | 9           |

426 or 34% of respondants live outside of Jersey City



## **Survey Results**



Other

Soccer Field

No Response

sponse Baske

Basketball Court

ll Court Volleyb

Volleyball Court

Track & Field

Skate Park

Baseball field

Football Field

### **Survey Results**

**Write-in Active Recreation Suggestions** 















#### Two Potential Parcels Outside of the Interior







# Acreage of Common Recreation Fields for Size Reference



Soccer Field 2 acres



Basketball Court 1/10 acre



Baseball Field 3 acres



Football Field 1 1/2 acres



What are some additional ways we can secure public input?

- Online
- In person
- **Partners**



# Next meeting

Ecological Restoration
Virtual Public Meeting
Thursday, February 4 6 p.m.



# Questions?



Submit suggestions, comments, or questions:

Ispinterior@dep.nj.gov