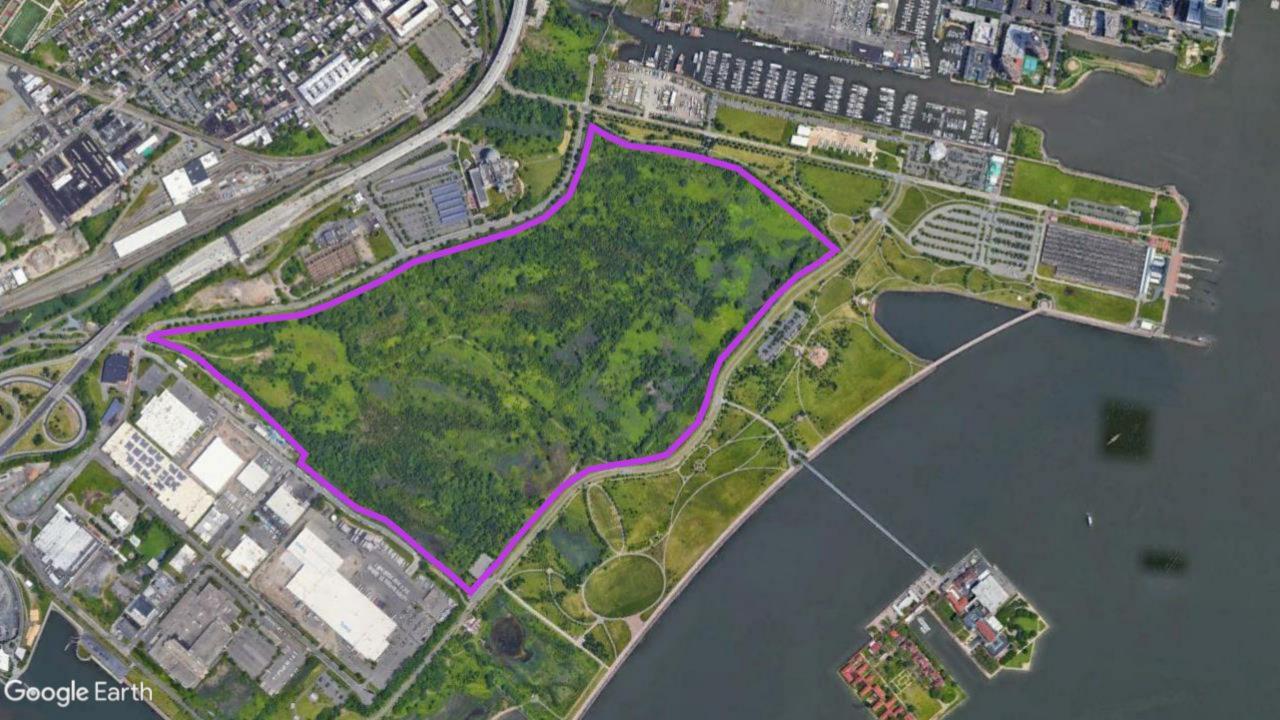

| 134         |
| 07305                                         | 129         |
| 07306                                         | 103         |
| 07307                                         | 69          |
| 07030                                         | 45          |
| 07002                                         | 30          |
| 07310                                         | 13          |
| 07087                                         | 9           |

426 or 34% of respondants live outside of Jersey City



## **Survey Results**



Other

Soccer Field

No Response

sponse Baske

Basketball Court

ll Court Volleyb

Volleyball Court

Track & Field

Skate Park

Baseball field

Football Field

### **Survey Results**

**Write-in Active Recreation Suggestions** 















#### Two Potential Parcels Outside of the Interior







# Acreage of Common Recreation Fields for Size Reference



Soccer Field 2 acres



Basketball Court 1/10 acre



Baseball Field 3 acres



Football Field 1 1/2 acres



What are some additional ways we can secure public input?

- Online
- In person
- **Partners**



# Next meeting

Ecological Restoration
Virtual Public Meeting
Thursday, February 4 6 p.m.



# Questions?



Submit suggestions, comments, or questions:

Ispinterior@dep.nj.gov