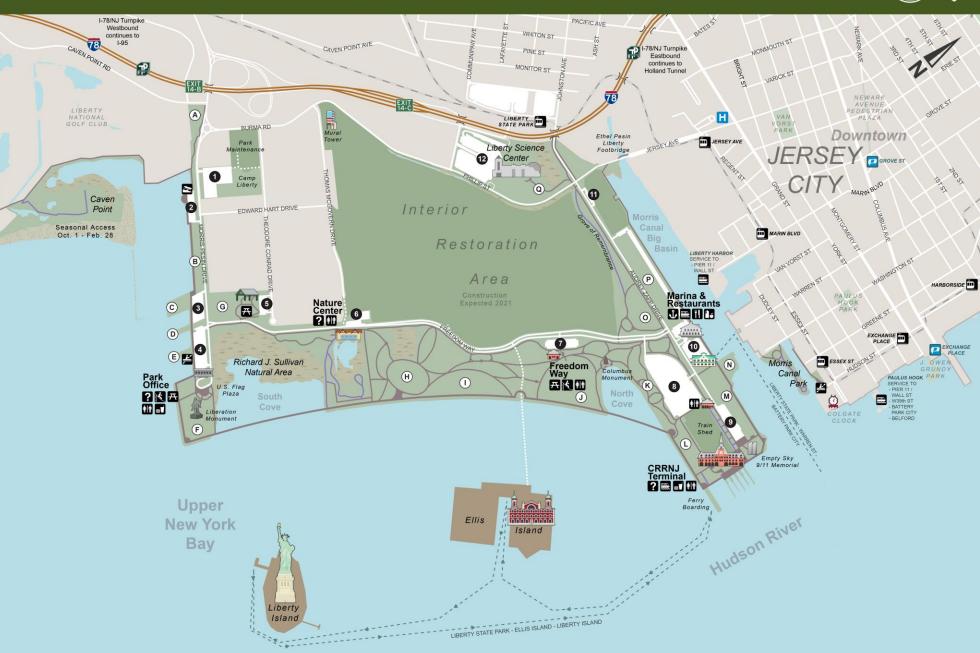

# Liberty State Park

Active Recreation Concepts Stakeholder Meeting

January 21, 2021

NJDEP LSP Interior Restoration Project —Potential Locations for Active Recreation to Meet Community Needs. For general discussion purposes only. Information provided is pre-decisional and does not constitute a final agency decision or action. 1.14.2021

# Agenda

- **Opening Remarks**
- Survey Results
- Possible Active Recreation Locations
  - **Active Recreation Needs**

NJDEP LSP Interior Restoration Project –Potential Locations for Active Recreation to Meet Community Needs. For general discussion purposes only. Information provided is pre-decisional and does not constitute a final agency decision or action. 1.14.2021

#### LIBERTY STATE PARK





#### **Survey Results**

#### **Survey Responses by Zip Code**

| TOP 10 ZIP CODES WITH MOST SURVEY RESPONDENTS |             |
|-----------------------------------------------|-------------|
| ZIP                                           | Submissions |
| 07302                                         | 388         |
| 07304                                         | 134         |
| 07305                                         | 129         |
| 07306                                         | 103         |
| 07307                                         | 69          |
| 07030                                         | 45          |
| 07002                                         | 30          |
| 07310                                         | 13          |
| 07087