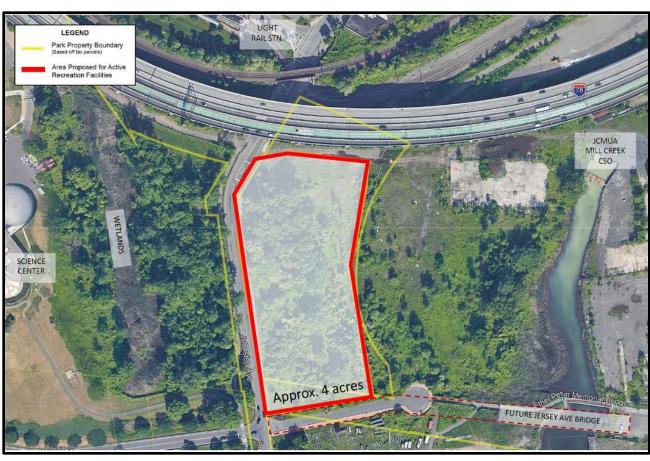

| 129         |
| 07306                                         | 103         |
| 07307                                         | 69          |
| 07030                                         | 45          |
| 07002                                         | 30          |
| 07310                                         | 13          |
| 07087                                         | 9           |

426 or 34% of respondants live outside of Jersey City



## **Survey Results**



Other

Soccer Field

No Response

sponse Baske

Basketball Court

ll Court Volleyb

Volleyball Court

Track & Field

Skate Park

Baseball field

Football Field

### **Survey Results**

**Write-in Active Recreation Suggestions** 















#### Two Potential Parcels Outside of the Interior







# Acreage of Common Recreation Fields for Size Reference



Soccer Field 2 acres



Basketball Court 1/10 acre



Baseball Field 3 acres



Football Field 1 1/2 acres



What are some additional ways we can secure public input?

- Online
- In person
- **Partners**



# Next meeting

Ecological Restoration
Virtual Public Meeting
Thursday, February 4 6 p.m.



# Questions?



Submit suggestions, comments, or questions:

Ispinterior@dep.nj.gov