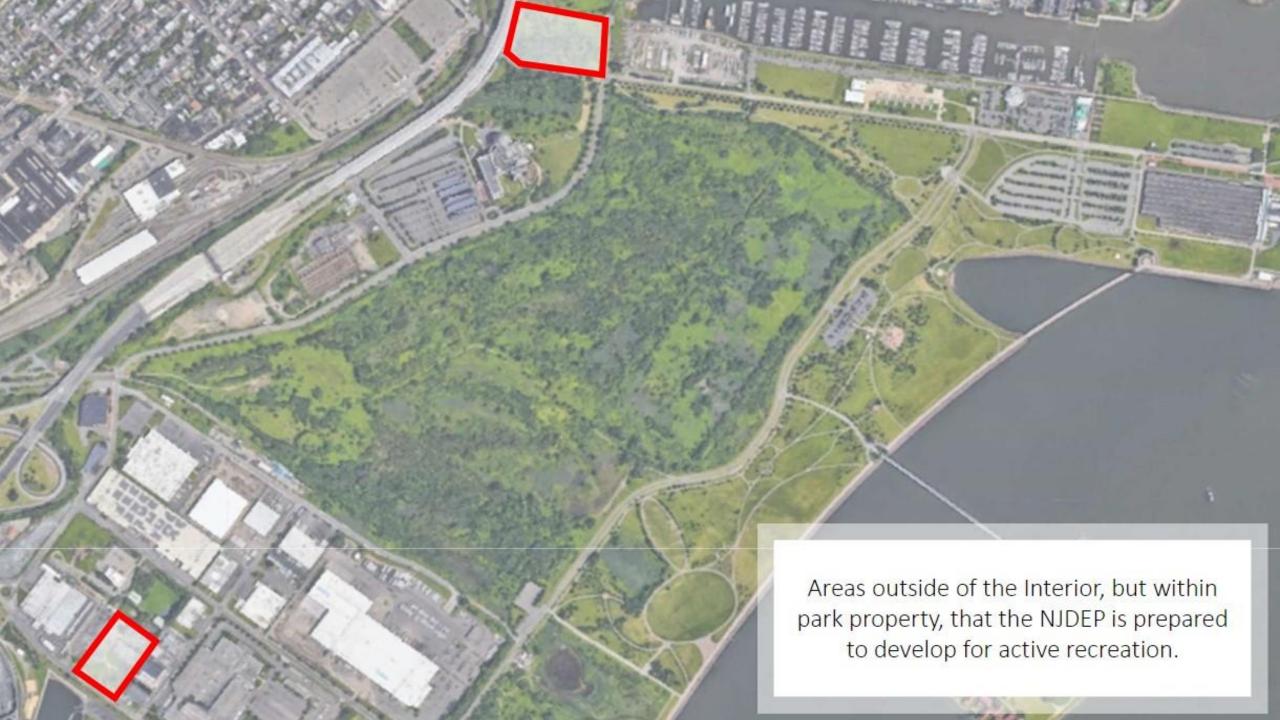

| 134         |
| 07305                                         | 129         |
| 07306                                         | 103         |
| 07307                                         | 69          |
| 07030                                         | 45          |
| 07002                                         | 30          |
| 07310                                         | 13          |
| 07087                                         | 9           |

426 or 34% of respondants live outside of Jersey City



## **Survey Results**



Other

Soccer Field

No Response

sponse Baske

Basketball Court

ll Court Volleyb

Volleyball Court

Track & Field

Skate Park

Baseball field

Football Field

### **Survey Results**

**Write-in Active Recreation Suggestions** 















#### Two Potential Parcels Outside of the Interior







# Acreage of Common Recreation Fields for Size Reference



Soccer Field 2 acres



Basketball Court 1/10 acre



Baseball Field 3 acres



Football Field 1 1/2 acres



What are some additional ways we can secure public input?

- Online
- In person
- **Partners**



# Next meeting

Ecological Restoration
Virtual Public Meeting
Thursday, February 4 6 p.m.



# Questions?



Submit suggestions, comments, or questions:

Ispinterior@dep.nj.gov