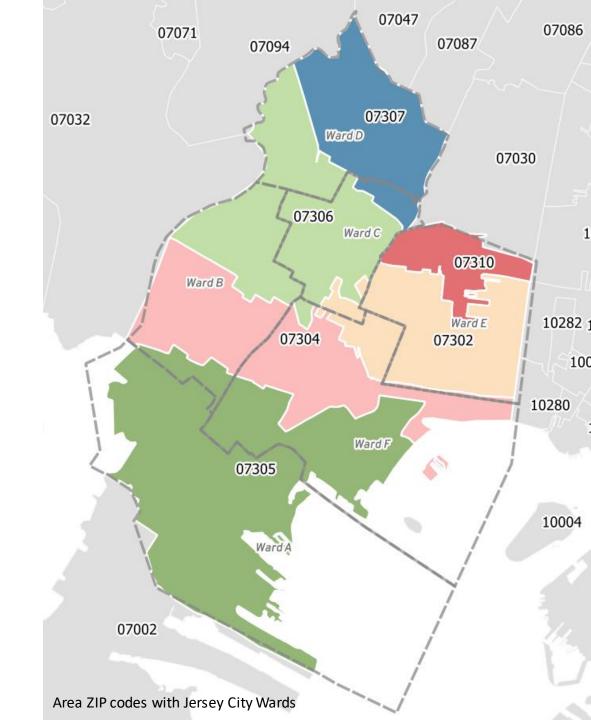

#### **Survey Responses by Zip Code**

| TOP 10 ZIP CODES WITH MOST SURVEY RESPONDENTS |             |
|-----------------------------------------------|-------------|
| ZIP                                           | Submissions |
| 07302                                         | 388         |
| 07304                                         | 134         |
| 07305                                         | 129         |
| 07306                                         | 103         |
| 07307                                         | 69          |
| 07030                                         | 45          |
| 07002                                         | 30          |
| 07310                                         | 13          |
| 07087                                         | 9           |

426 or 34% of respondants live outside of Jersey City