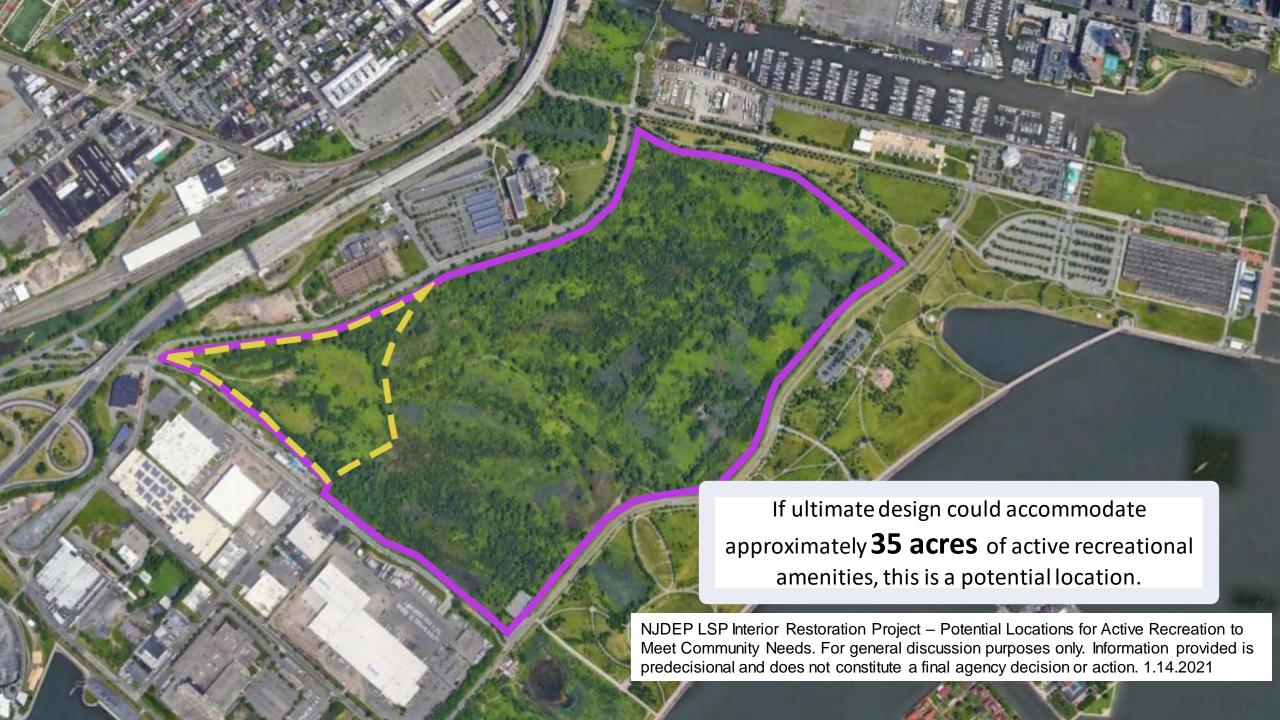

| 134         |
| 07305                                         | 129         |
| 07306                                         | 103         |
| 07307                                         | 69          |
| 07030                                         | 45          |
| 07002                                         | 30          |
| 07310                                         | 13          |
| 07087                                         | 9           |

426 or 34% of respondants live outside of Jersey City



## **Survey Results**



Other

Soccer Field

No Response

sponse Baske

Basketball Court

ll Court Volleyb

Volleyball Court

Track & Field

Skate Park

Baseball field

Football Field

### **Survey Results**

**Write-in Active Recreation Suggestions** 















#### Two Potential Parcels Outside of the Interior







# Acreage of Common Recreation Fields for Size Reference



Soccer Field 2 acres



Basketball Court 1/10 acre



Baseball Field 3 acres



Football Field 1 1/2 acres



What are some additional ways we can secure public input?

- Online
- In person
- **Partners**



# Next meeting

Ecological Restoration
Virtual Public Meeting
Thursday, February 4 6 p.m.



# Questions?



Submit suggestions, comments, or questions:

Ispinterior@dep.nj.gov