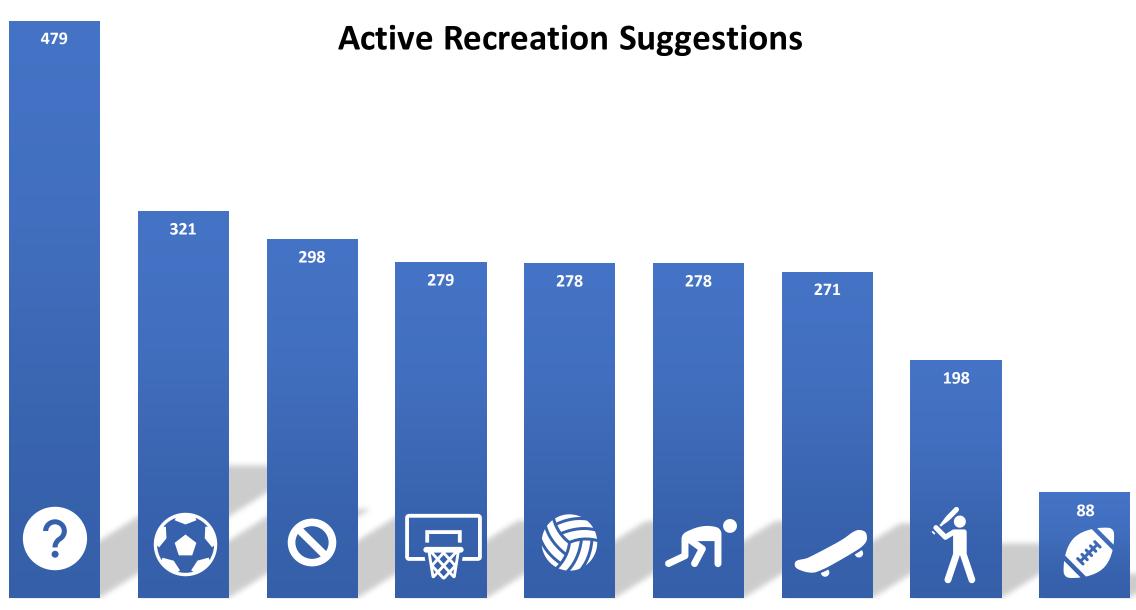

## **Survey Results**

Other

Soccer Field

No Response

sponse Baske

Basketball Court

ll Court Volleyb

Volleyball Court

Track & Field

Skate Park

Baseball field

Football Field

### **Survey Results**

**Write-in Active Recreation Suggestions** 