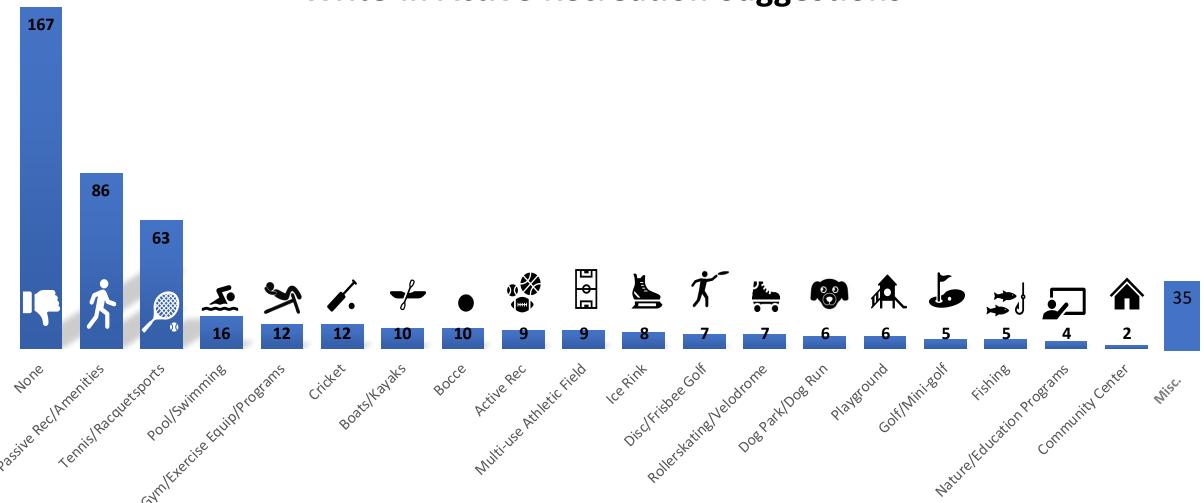

| 134         |
| 07305                                         | 129         |
| 07306                                         | 103         |
| 07307                                         | 69          |
| 07030                                         | 45          |
| 07002                                         | 30          |
| 07310                                         | 13          |
| 07087                                         | 9           |

426 or 34% of respondants live outside of Jersey City



## **Survey Results**



Other

Soccer Field

No Response

sponse Baske

Basketball Court

ll Court Volleyb

Volleyball Court

Track & Field

Skate Park

Baseball field

Football Field

### **Survey Results**

**Write-in Active Recreation Suggestions** 















#### Two Potential Parcels Outside of the Interior







# Acreage of Common Recreation Fields for Size Reference



Soccer Field 2 acres



Basketball Court 1/10 acre



Baseball Field 3 acres



Football Field 1 1/2 acres



What are some additional ways we can secure public input?

- Online
- In person
- **Partners**



# Next meeting

Ecological Restoration
Virtual Public Meeting
Thursday, February 4 6 p.m.



# Questions?



Submit suggestions, comments, or questions:

Ispinterior@dep.nj.gov