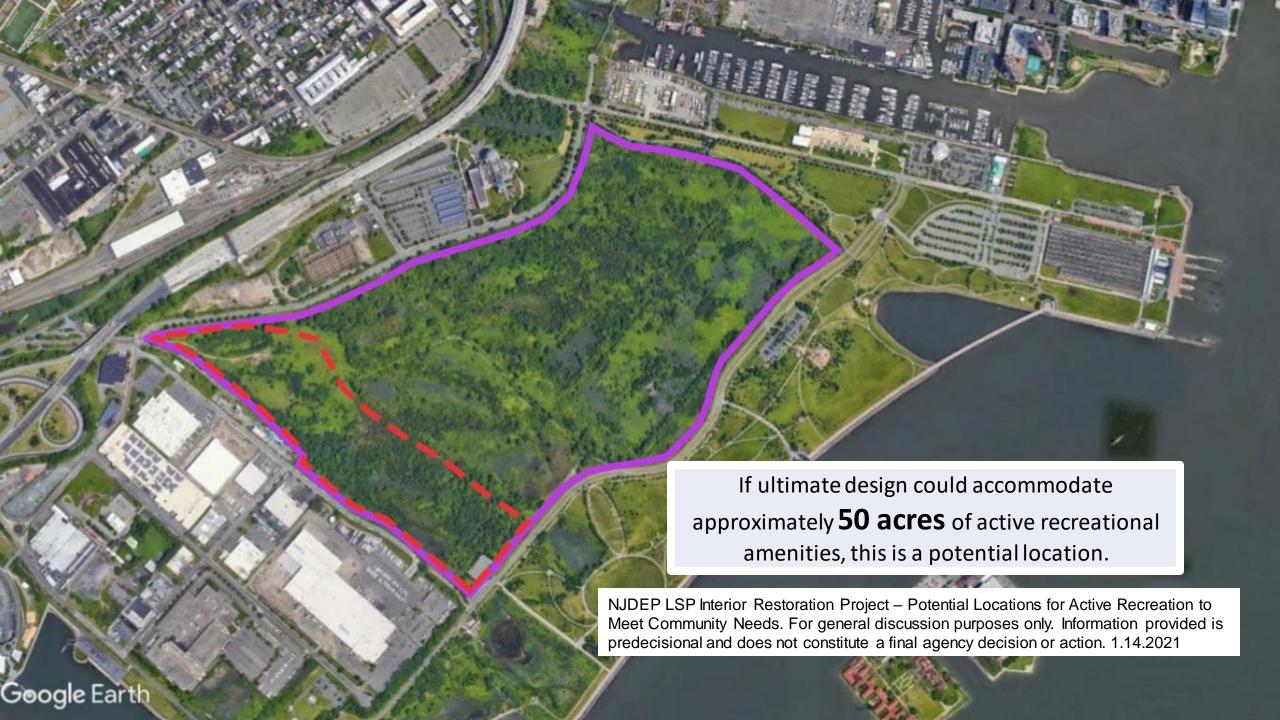

| 134         |
| 07305                                         | 129         |
| 07306                                         | 103         |
| 07307                                         | 69          |
| 07030                                         | 45          |
| 07002                                         | 30          |
| 07310                                         | 13          |
| 07087                                         | 9           |

426 or 34% of respondants live outside of Jersey City



## **Survey Results**



Other

Soccer Field

No Response

sponse Baske

Basketball Court

ll Court Volleyb

Volleyball Court

Track & Field

Skate Park

Baseball field

Football Field

### **Survey Results**

**Write-in Active Recreation Suggestions** 















#### Two Potential Parcels Outside of the Interior







# Acreage of Common Recreation Fields for Size Reference



Soccer Field 2 acres



Basketball Court 1/10 acre



Baseball Field 3 acres



Football Field 1 1/2 acres



What are some additional ways we can secure public input?

- Online
- In person
- **Partners**



# Next meeting

Ecological Restoration
Virtual Public Meeting
Thursday, February 4 6 p.m.



# Questions?



Submit suggestions, comments, or questions:

Ispinterior@dep.nj.gov