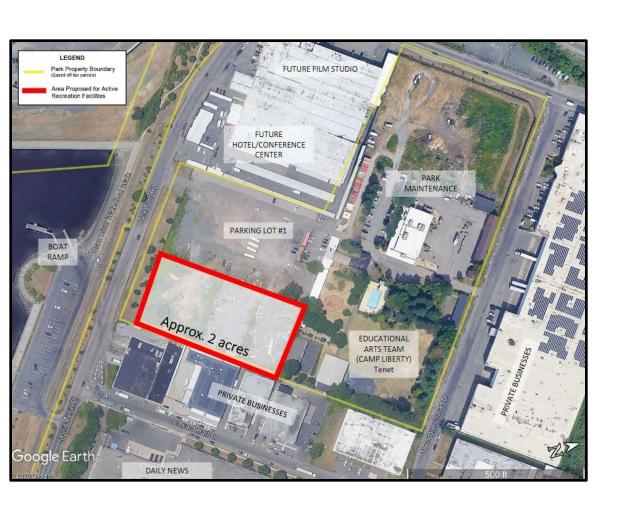

| 129         |
| 07306                                         | 103         |
| 07307                                         | 69          |
| 07030                                         | 45          |
| 07002                                         | 30          |
| 07310                                         | 13          |
| 07087                                         | 9           |

426 or 34% of respondants live outside of Jersey City



## **Survey Results**



Other

Soccer Field

No Response

sponse Baske

Basketball Court

ll Court Volleyb

Volleyball Court

Track & Field

Skate Park

Baseball field

Football Field

### **Survey Results**

**Write-in Active Recreation Suggestions** 















#### Two Potential Parcels Outside of the Interior







# Acreage of Common Recreation Fields for Size Reference



Soccer Field 2 acres



Basketball Court 1/10 acre



Baseball Field 3 acres



Football Field 1 1/2 acres



What are some additional ways we can secure public input?

- Online
- In person
- **Partners**



# Next meeting

Ecological Restoration
Virtual Public Meeting
Thursday, February 4 6 p.m.



# Questions?



Submit suggestions, comments, or questions:

Ispinterior@dep.nj.gov