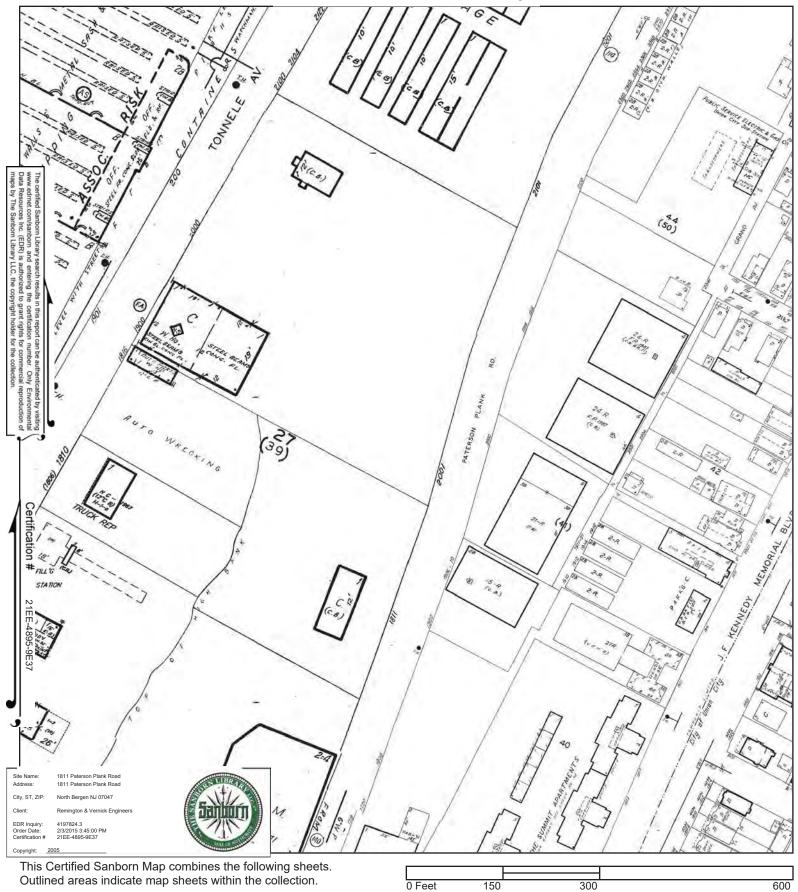

## 9.0 SANBORN MAP REVIEW

Sanborn© Fire Insurance Maps were requested from EDR and reviewed for the following years: 1910, 1936, 1979, 1988, 1991, 1994, 1995, 1999, 2001, 2002, 2003, 2005, and 2006. Copies of the maps are provided in **Appendix K**.

- 1910 The Site appears to be vacant of any structures.
- <u>1936</u> There appears to be residential dwellings on the Site along with garages and sheds.
- 1979 The Site appears to be developed into a car wash.

<u>1988, 1991, 1994, 1995, 1999, 2001, 2002, 2003, 2005, and 2006</u> - No significant changes to the Site.