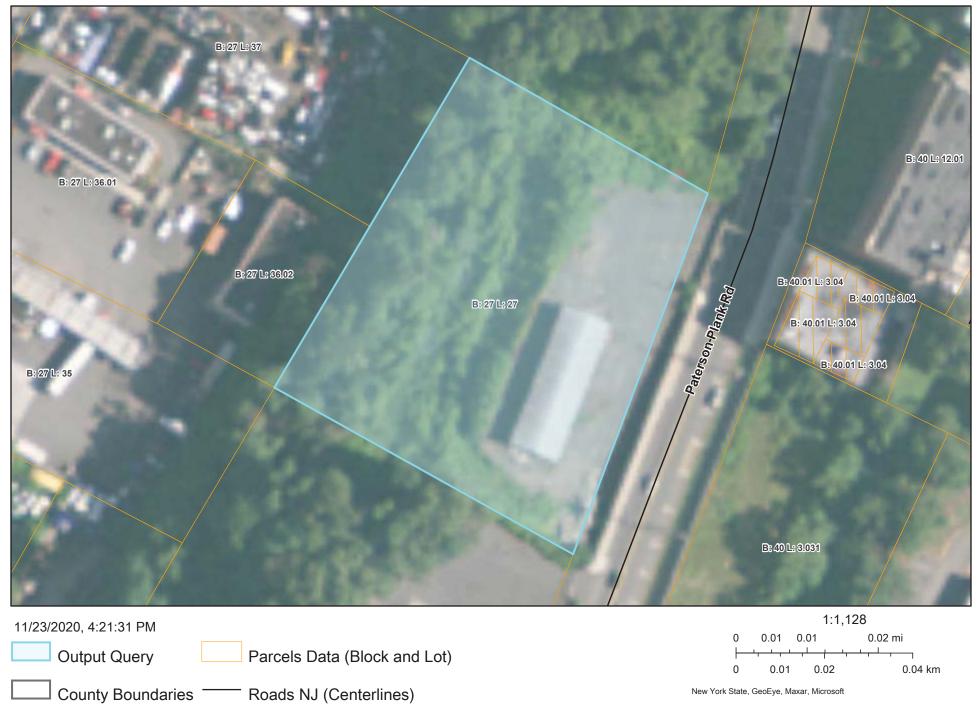

## 4.0 GENERAL INFORMATION

The Site is located at 1811 Paterson Plank Road, Block 27, Lot 27 (Formerly Lots 27, 28A & 28B consolidated to create one lot denoted as 27) in the Township of North Bergen, Hudson County, NJ 07306. The Site is currently owned by the County of Hudson and is comprised of 1.55 acres. A portion of the Site is currently developed as the Paterson Plank Road Park, while the remaining portion of the Site is undeveloped wooded land.

The Site's general location is presented on **Figure 1**. The Site is located approximately one-hundred and thirtyfive (135) feet above mean sea level and relatively flat. The extent of the Site and its features are depicted on **Figure 2**.

# 23.0 PLANS, FIGURES & DRAWINGS

The Site location is shown on **Figure 1** (U.S.G.S. Topographic Map, Weehawken, NJ Quadrangle) and **Figure 2** depicts Site boundaries and the current Paterson Plank Road Park.

# 2. Site Extent

**Figure 2 Site Extent** 1811 Paterson Plank Road Block 27, Lot 27