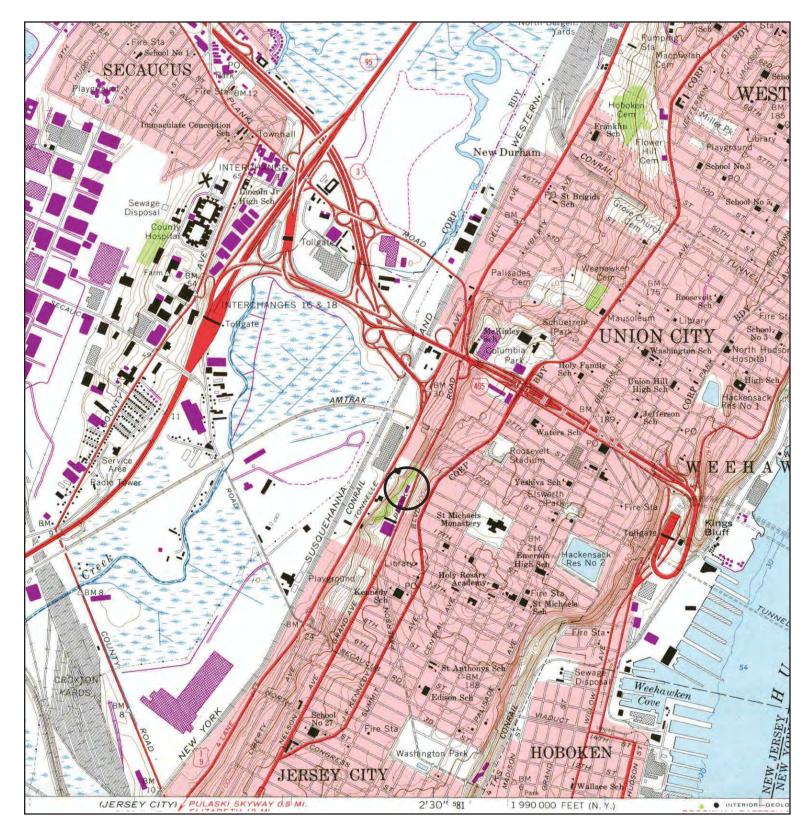

The Site's general location is presented on **Figure 1**. The Site is located approximately one-hundred and thirtyfive (135) feet above mean sea level and relatively flat. The extent of the Site and its features are depicted on **Figure 2**.

# 23.0 PLANS, FIGURES & DRAWINGS

The Site location is shown on **Figure 1** (U.S.G.S. Topographic Map, Weehawken, NJ Quadrangle) and **Figure 2** depicts Site boundaries and the current Paterson Plank Road Park.

# 1. U.S.G.S. Map – Weehawken, NJ Quadrangle