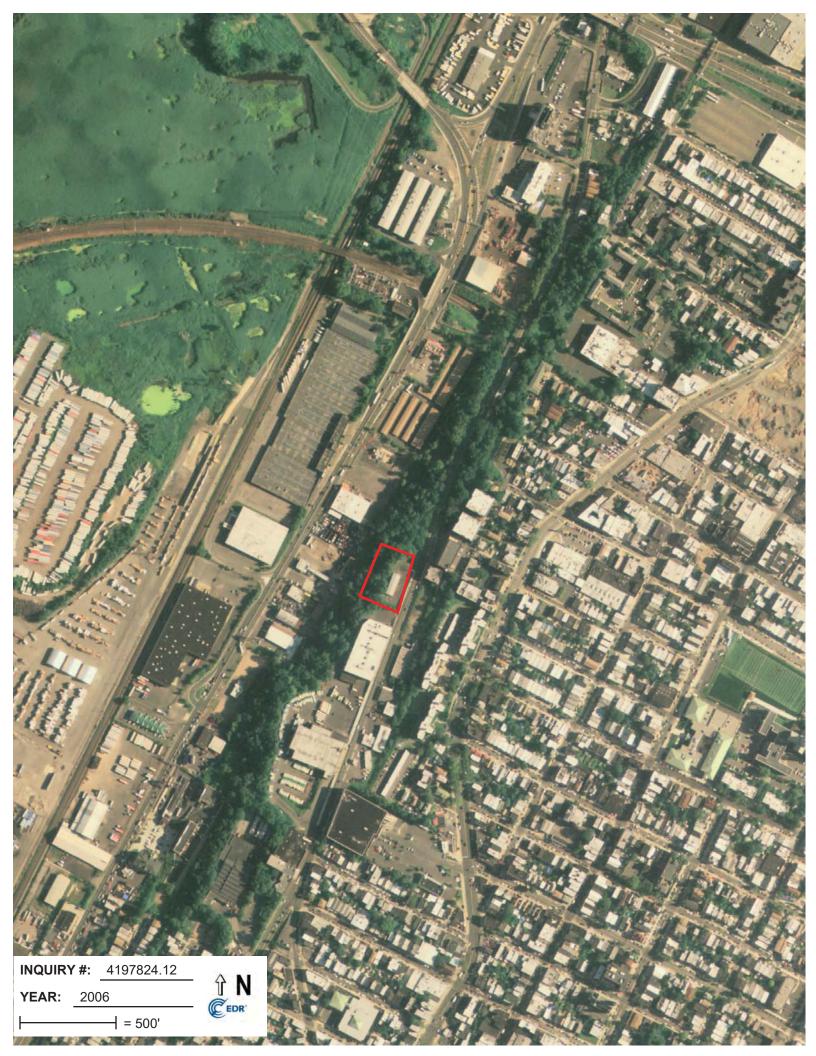

<u>2006</u> – No significant changes observed to the Site or adjacent properties.

2008 - No significant changes observed to the Site or adjacent properties.

2009 - No significant changes observed to the Site or adjacent properties.