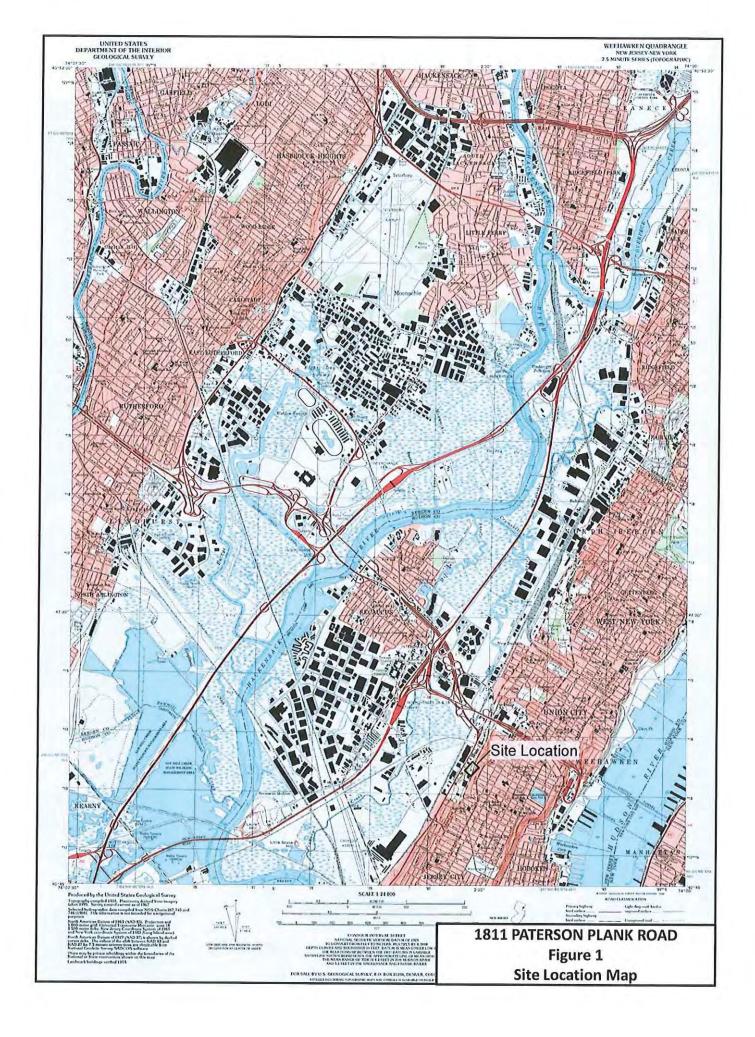

The Site's general location is presented on **Figure 1**. The Site is located approximately one-hundred and thirtyfive (135) feet above mean sea level and relatively flat. The extent of the Site and its features are depicted on **Figure 2**.

# 23.0 PLANS, FIGURES & DRAWINGS

The Site location is shown on **Figure 1** (U.S.G.S. Topographic Map, Weehawken, NJ Quadrangle) and **Figure 2** depicts Site boundaries and the current Paterson Plank Road Park.

# 1. U.S.G.S. Map – Weehawken, NJ Quadrangle