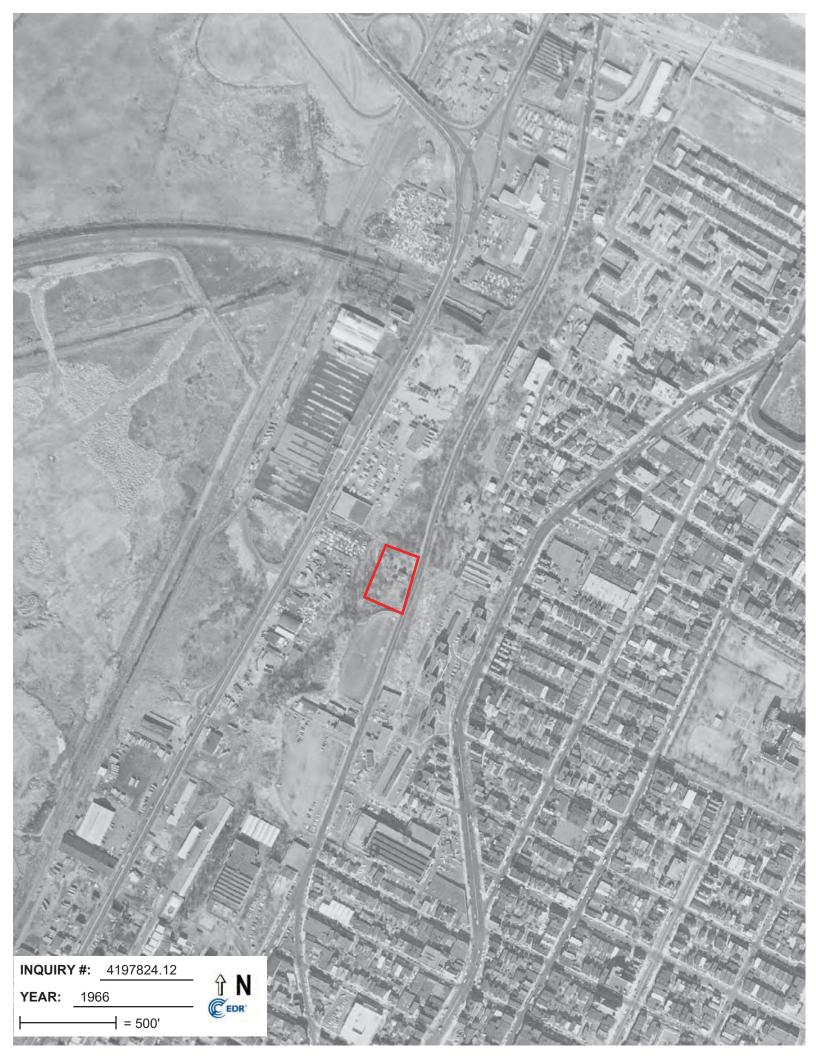

<u>1931</u> – Due to the resolution of this aerial photograph, specific Site details cannot be accurately discerned.

<u>1954</u> – The Site appears to consist of two structures (residential dwelling and possible garage) along Paterson Plank Road. The remaining portions of the Site appear to be vegetated. Commercial/industrial properties are located to the west of the Site. Vacant lands are located to the north, east, and south of the Site.

<u>1966</u> – The Site resembles what is depicted in the 1954 aerial photograph with no significant changes.

1975 – The Site appears to be developed into a car wash. Asphalt roadway off Paterson Plank Road from the northeastern portion of the Site leads to the commercial building in the central portion of the Site.