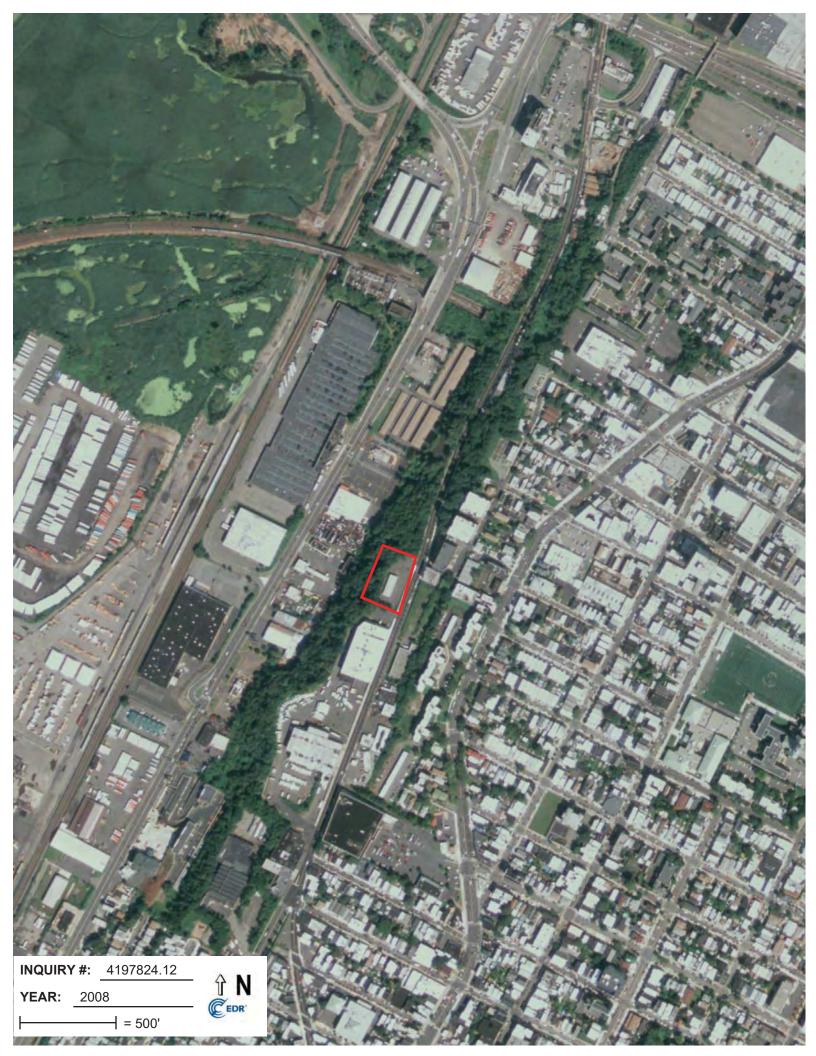

<u>2006</u> – No significant changes observed to the Site or adjacent properties.

2008 - No significant changes observed to the Site or adjacent properties.

2009 - No significant changes observed to the Site or adjacent properties.