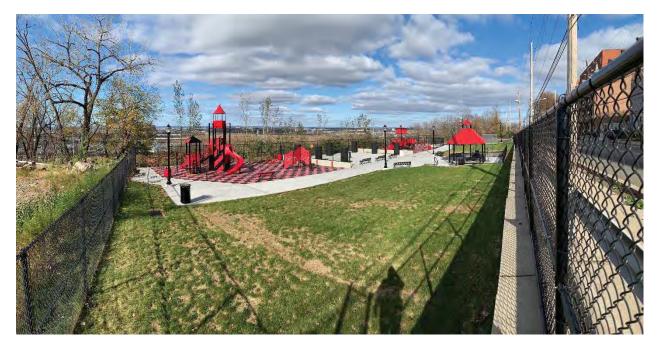

## 4.0 GENERAL INFORMATION

The Site is located at 1811 Paterson Plank Road, Block 27, Lot 27 (Formerly Lots 27, 28A & 28B consolidated to create one lot denoted as 27) in the Township of North Bergen, Hudson County, NJ 07306. The Site is currently owned by the County of Hudson and is comprised of 1.55 acres. A portion of the Site is currently developed as the Paterson Plank Road Park, while the remaining portion of the Site is undeveloped wooded land.

The eastern portion of the Site that is adjacent to the Paterson Plank Road consists of the newly constructed park for the Township of North Bergen community. The Park officially opened on July 9, 2020. The park is comprised of two playgrounds with rubberized surfaces, a water spray park between the two playgrounds, a gazebo with two benches, two fields consisting of grass, an asphalt parking lot, and a perimeter fencing around the entire Park.

RVE's As-Built Plan, dated October 15, 2020, reveals that the grass areas are entirely capped with barrier and SOD and the remaining Site is capped with various matters such as rubberized surfaces, concrete surfaces, and asphalt surfaces. A copy of RVE's As-Built Plan is provided in **Appendix F**.

## 7.0 CURRENT SITE OPERATIONS

A portion of the Site is currently developed as the Paterson Plank Road Park, while the remaining portion of the Site is undeveloped wooded land.

The eastern portion of the Site that is adjacent to the Paterson Plank Road consists of the newly constructed park for the Township of North Bergen community. The Park officially opened on July 9, 2020. The park is comprised of two playgrounds with rubberized surfaces, a water spray park between the two playgrounds, a gazebo with two benches, two fields consisting of grass/SOD, an asphalt parking lot, and a perimeter fencing around the entire Park.