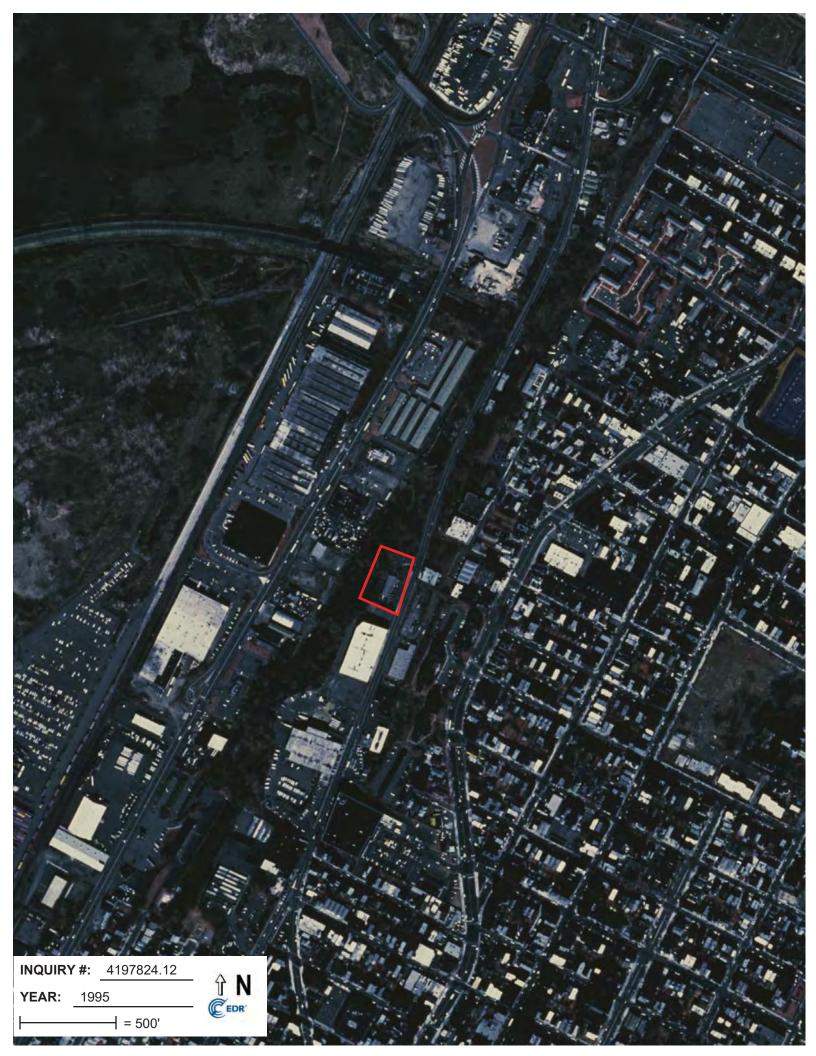

1985 – No significant changes observed to the Site. A large building has been constructed to the south of the Site.

1995 – No significant changes observed to the Site. Development has occurred to the east of the Site.