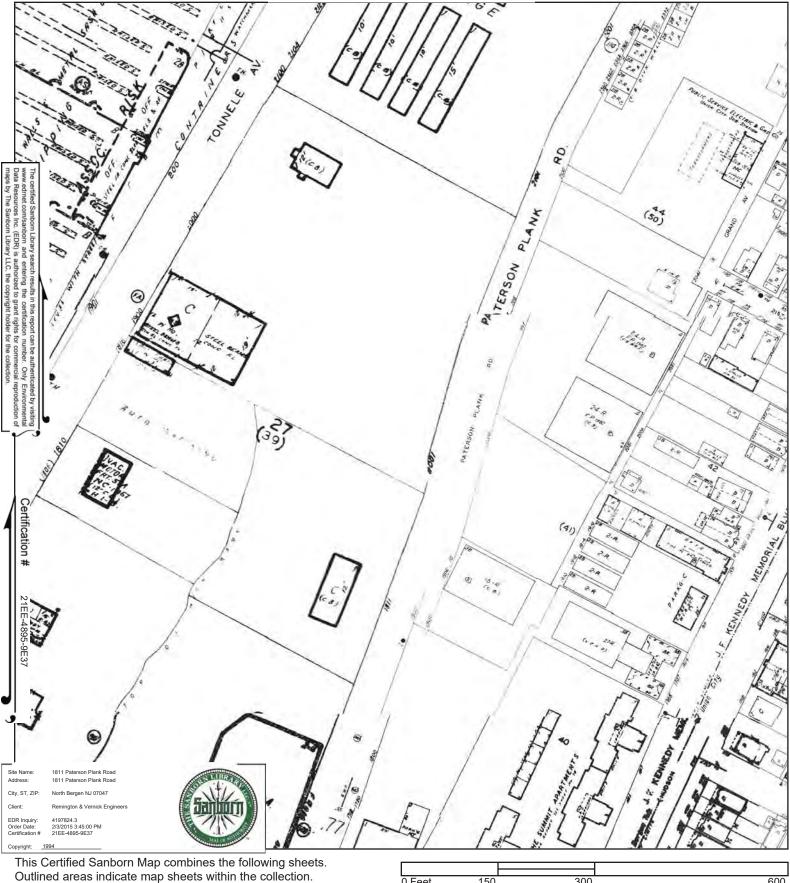

## 9.0 SANBORN MAP REVIEW

Sanborn© Fire Insurance Maps were requested from EDR and reviewed for the following years: 1910, 1936, 1979, 1988, 1991, 1994, 1995, 1999, 2001, 2002, 2003, 2005, and 2006. Copies of the maps are provided in **Appendix K**.

- 1910 The Site appears to be vacant of any structures.
- <u>1936</u> There appears to be residential dwellings on the Site along with garages and sheds.
- 1979 The Site appears to be developed into a car wash.

<u>1988, 1991, 1994, 1995, 1999, 2001, 2002, 2003, 2005, and 2006</u> - No significant changes to the Site.