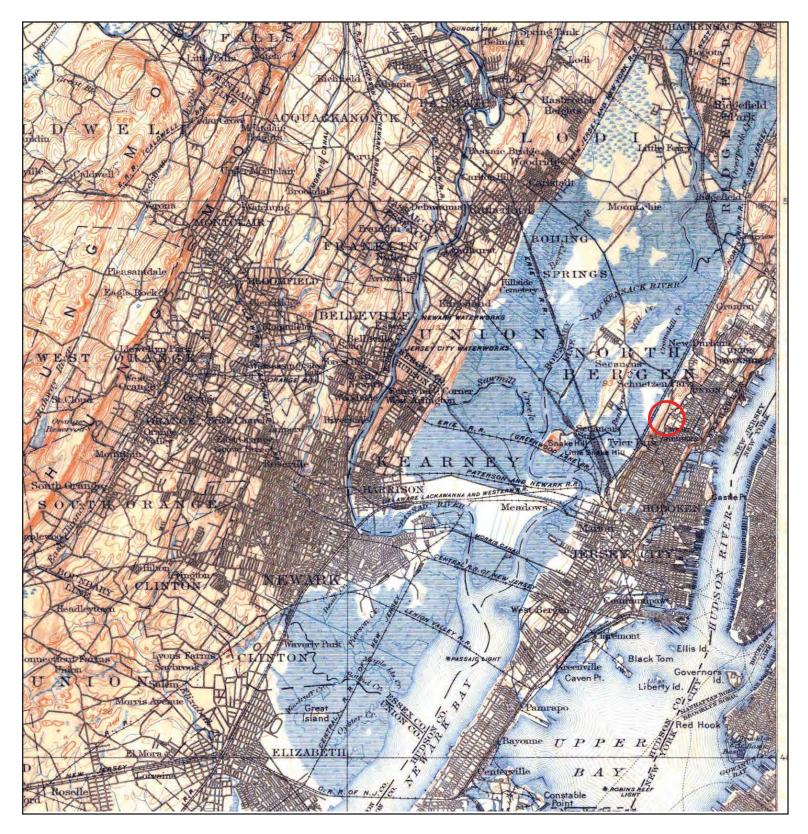

The Site's general location is presented on **Figure 1**. The Site is located approximately one-hundred and thirtyfive (135) feet above mean sea level and relatively flat. The extent of the Site and its features are depicted on **Figure 2**.

# 23.0 PLANS, FIGURES & DRAWINGS

The Site location is shown on **Figure 1** (U.S.G.S. Topographic Map, Weehawken, NJ Quadrangle) and **Figure 2** depicts Site boundaries and the current Paterson Plank Road Park.

# 1. U.S.G.S. Map – Weehawken, NJ Quadrangle