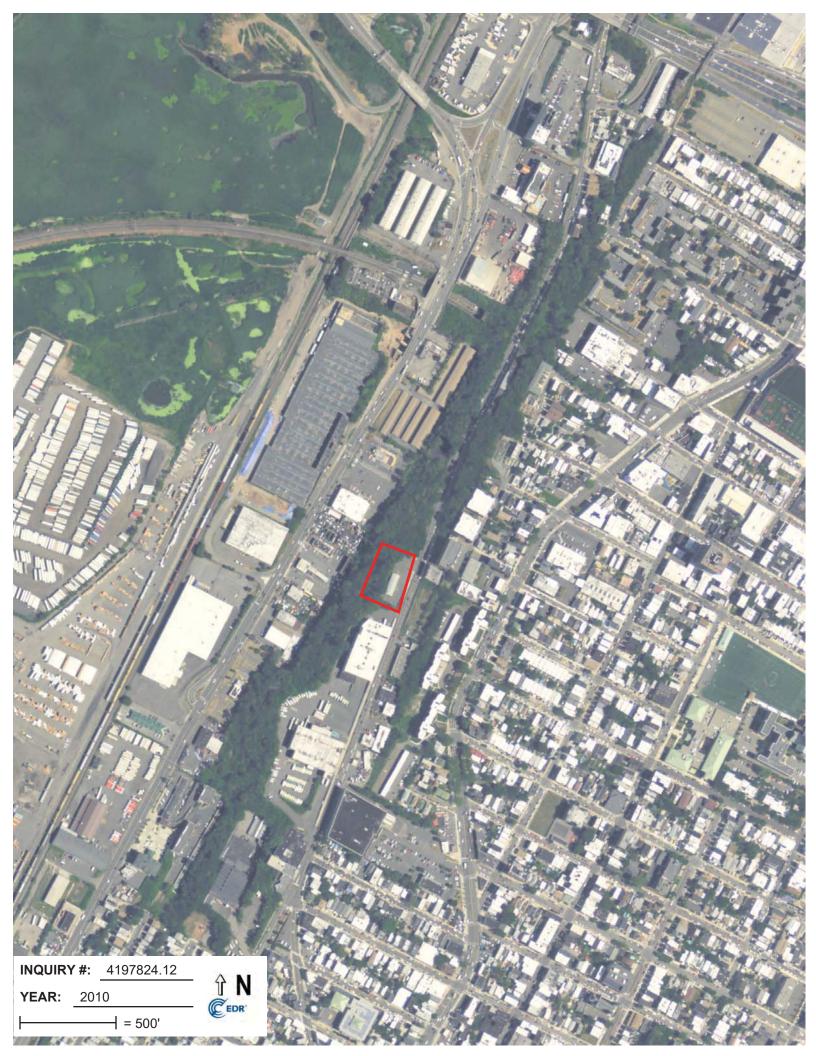

2010 – No significant changes observed to the Site or adjacent properties.

<u>2011</u> – No significant changes observed to the Site or adjacent properties.

2013 – No significant changes observed to the Site or adjacent properties.