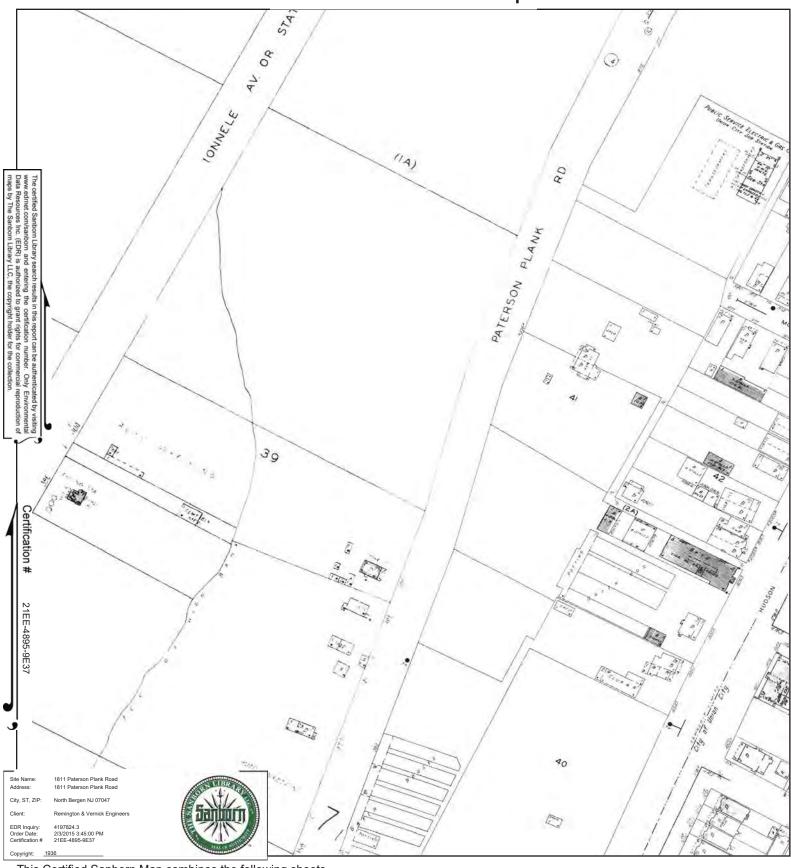

## 9.0 SANBORN MAP REVIEW

Sanborn© Fire Insurance Maps were requested from EDR and reviewed for the following years: 1910, 1936, 1979, 1988, 1991, 1994, 1995, 1999, 2001, 2002, 2003, 2005, and 2006. Copies of the maps are provided in **Appendix K**.

- 1910 The Site appears to be vacant of any structures.
- <u>1936</u> There appears to be residential dwellings on the Site along with garages and sheds.
- 1979 The Site appears to be developed into a car wash.

<u>1988, 1991, 1994, 1995, 1999, 2001, 2002, 2003, 2005, and 2006</u> - No significant changes to the Site.