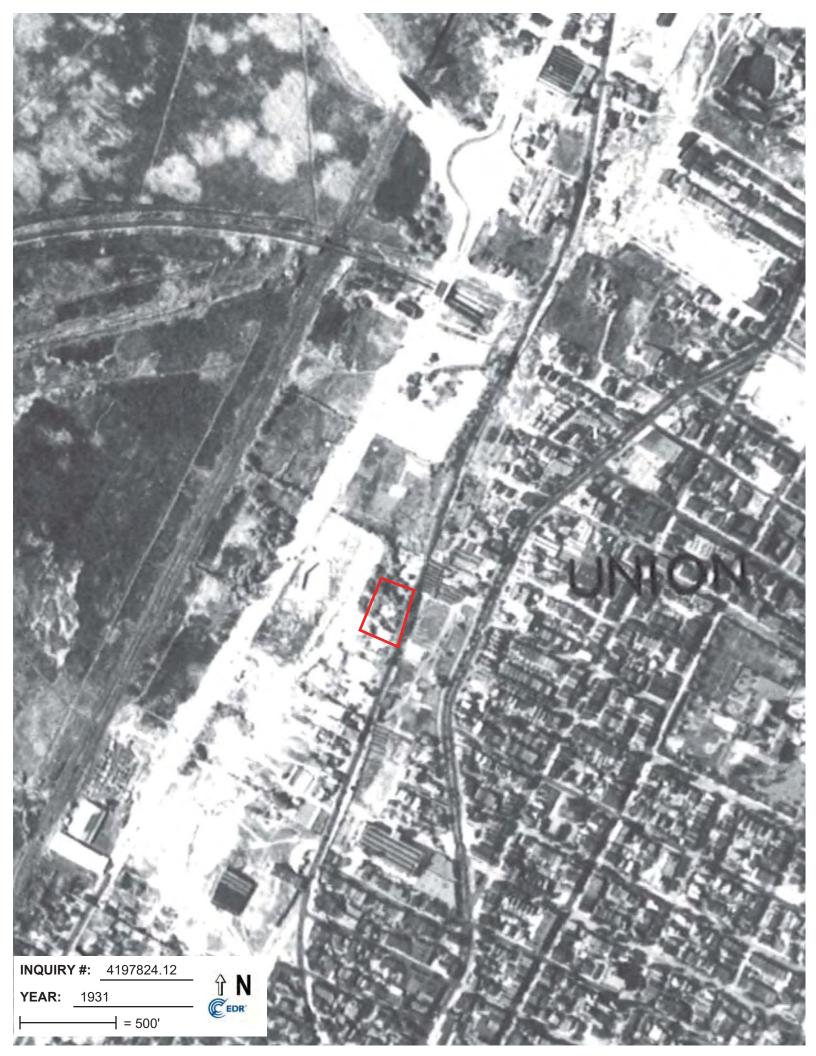

#### 8.0 AERIAL PHOTOGRAPH AND TOPOGRAPHICAL MAP REVIEW

Historical aerial photographs were provided by EDR & NJGeoweb and reviewed for the following years: 1931, 1954, 1966, 1975, 1985, 1995, 2006, 2008, 2009, 2010, 2011, 2013 and 2017. Aerial photographs are provided in **Appendix B**. The following is a qualitative review of the historical aerial photographs for the aforementioned years:

<u>1931</u> – Due to the resolution of this aerial photograph, specific Site details cannot be accurately discerned.

<u>1954</u> – The Site appears to consist of two structures (residential dwelling and possible garage) along Paterson Plank Road. The remaining portions of the Site appear to be vegetated. Commercial/industrial properties are located to the west of the Site. Vacant lands are located to the north, east, and south of the Site.