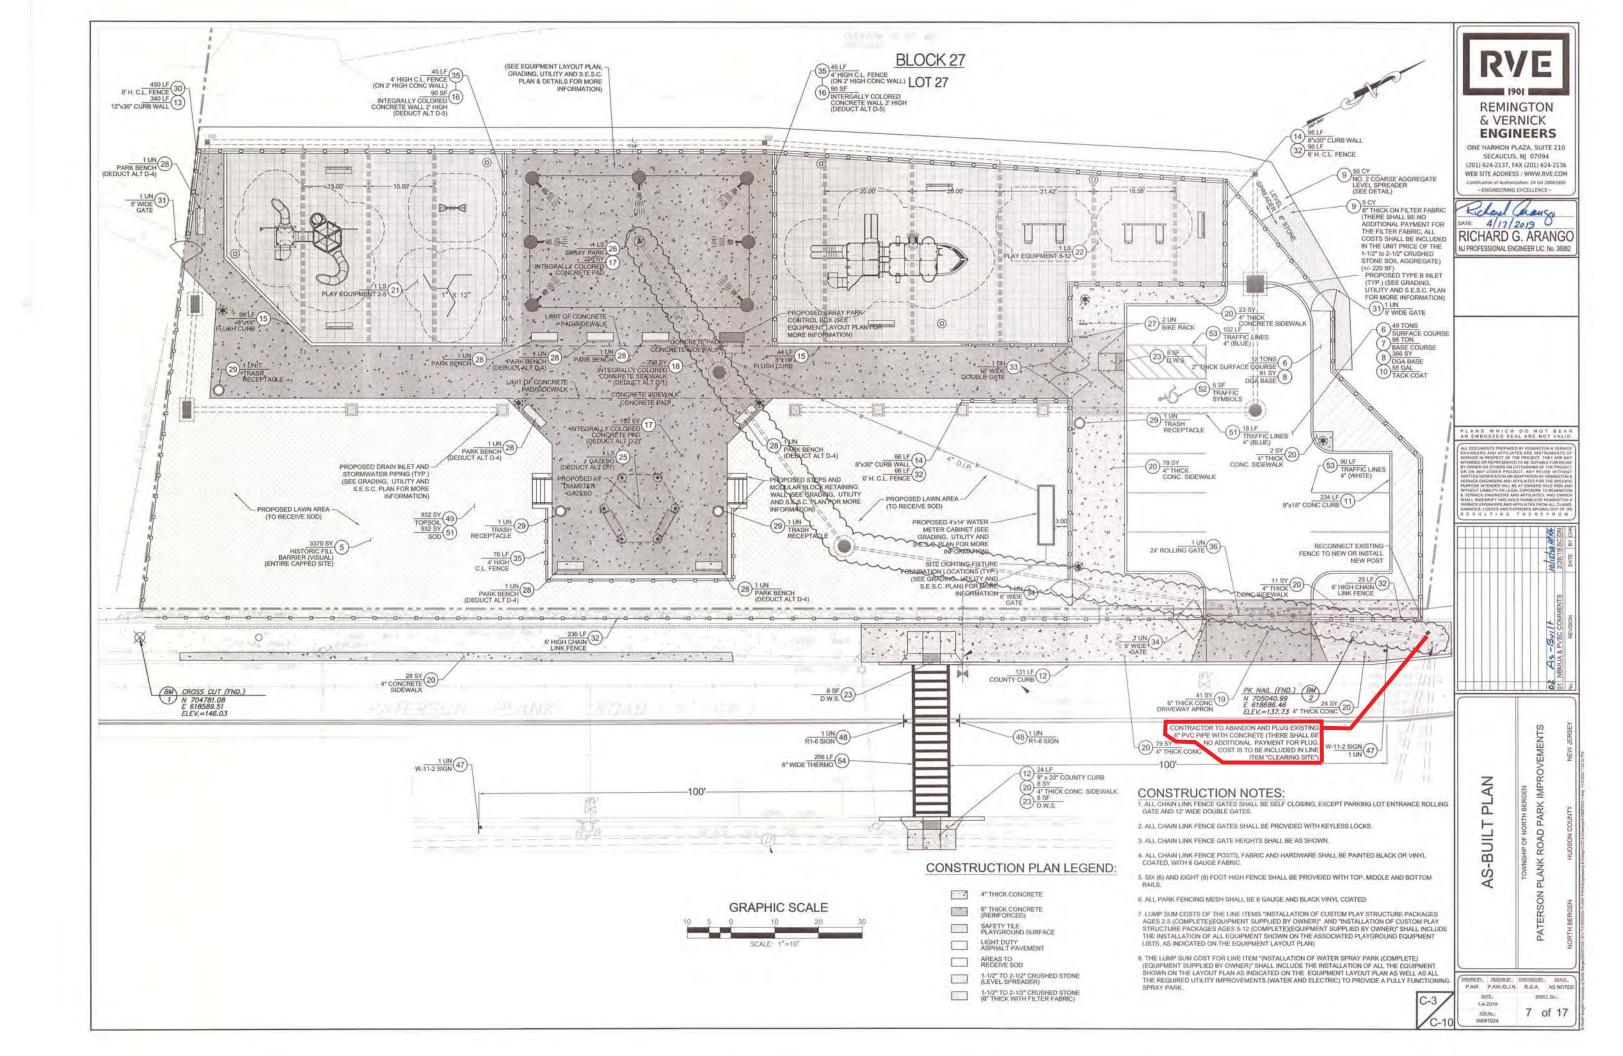

5. "The applicant shall document the integrity of the wash bay trench and the floor of any operational areas of the former car wash."

During the construction of the Paterson Plank Road Park, the contractor located the sanitary line, and abandoned and plugged the existing 6-inch PVC pipe with concrete. The abandonment of the sanitary pipe with concrete is shown in "RED" on the As-Built for the Paterson Plank Road Park (**Appendix F**).

6. "The applicant shall document the discharge point of all floor drains on the property."

During the construction of the Paterson Plank Road Park, the contractor located the sanitary line, and abandoned and plugged the existing 6-inch PVC pipe with concrete. The abandonment of the sanitary pipe with concrete is shown in "RED" on the As-Built for the Paterson Plank Road Park (**Appendix F**).

RVE's As-Built Plan, dated October 15, 2020, reveals that the grass areas are entirely capped with barrier and SOD and the remaining Site is capped with various matters such as rubberized surfaces, concrete surfaces, and asphalt surfaces. A copy of RVE's As-Built Plan is provided in **Appendix F**.

During the construction of the Paterson Plank Road Park, the contractor located the sanitary line associated with the former car wash and abandon and plugged existing pipe with concrete.