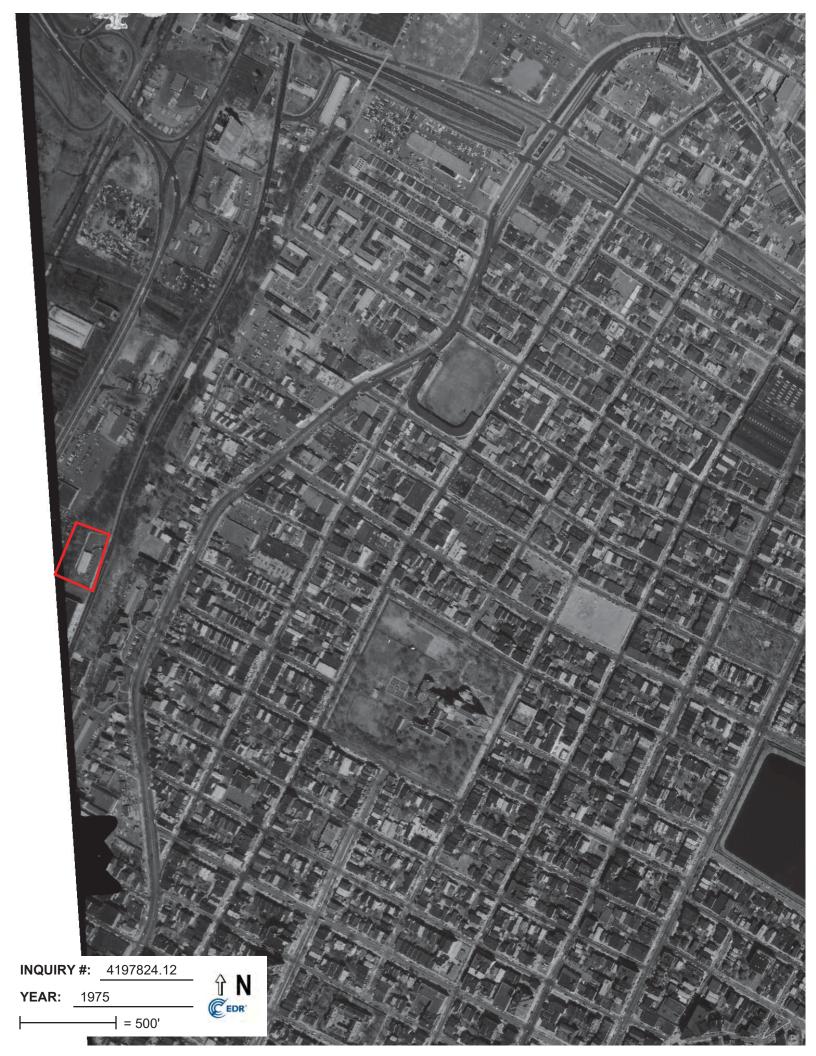

<u>1966</u> – The Site resembles what is depicted in the 1954 aerial photograph with no significant changes.

1975 – The Site appears to be developed into a car wash. Asphalt roadway off Paterson Plank Road from the northeastern portion of the Site leads to the commercial building in the central portion of the Site.