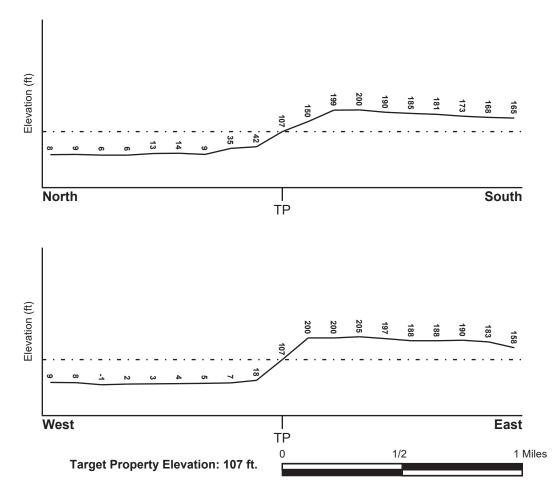

The Site's general location is presented on **Figure 1**. The Site is located approximately one-hundred and thirtyfive (135) feet above mean sea level and relatively flat. The extent of the Site and its features are depicted on **Figure 2**.

# 23.0 PLANS, FIGURES & DRAWINGS

The Site location is shown on **Figure 1** (U.S.G.S. Topographic Map, Weehawken, NJ Quadrangle) and **Figure 2** depicts Site boundaries and the current Paterson Plank Road Park.

# 1. U.S.G.S. Map – Weehawken, NJ Quadrangle