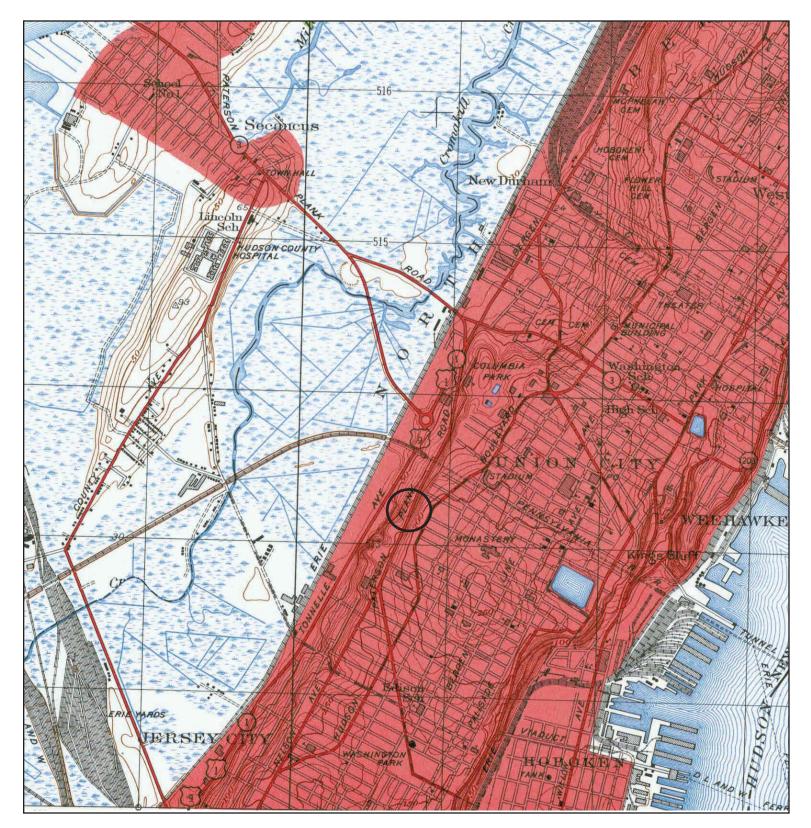

The Site's general location is presented on **Figure 1**. The Site is located approximately one-hundred and thirtyfive (135) feet above mean sea level and relatively flat. The extent of the Site and its features are depicted on **Figure 2**.

# 23.0 PLANS, FIGURES & DRAWINGS

The Site location is shown on **Figure 1** (U.S.G.S. Topographic Map, Weehawken, NJ Quadrangle) and **Figure 2** depicts Site boundaries and the current Paterson Plank Road Park.

# 1. U.S.G.S. Map – Weehawken, NJ Quadrangle