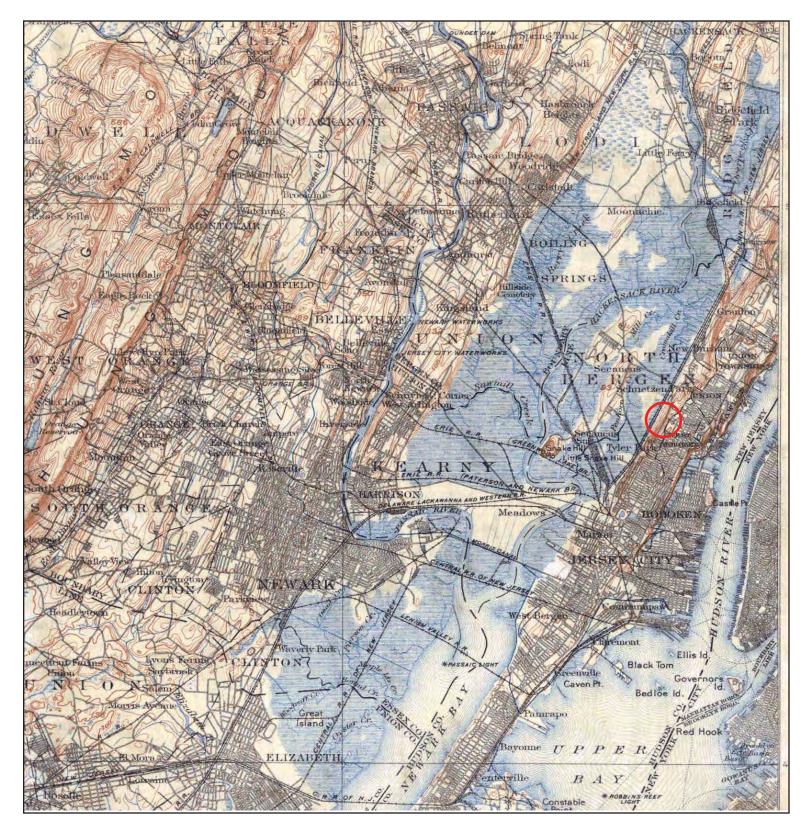

The Site's general location is presented on **Figure 1**. The Site is located approximately one-hundred and thirtyfive (135) feet above mean sea level and relatively flat. The extent of the Site and its features are depicted on **Figure 2**.

# 23.0 PLANS, FIGURES & DRAWINGS

The Site location is shown on **Figure 1** (U.S.G.S. Topographic Map, Weehawken, NJ Quadrangle) and **Figure 2** depicts Site boundaries and the current Paterson Plank Road Park.

# 1. U.S.G.S. Map – Weehawken, NJ Quadrangle