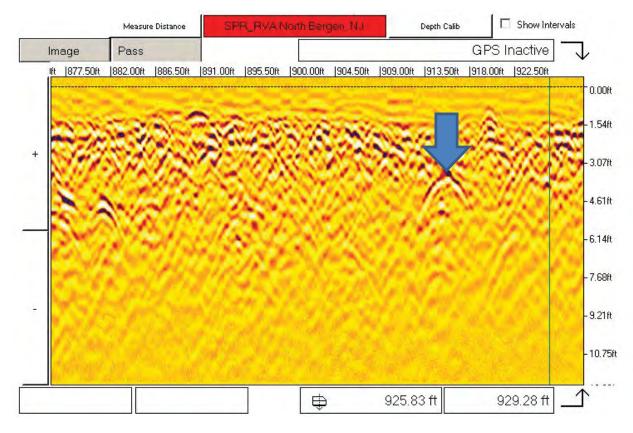

3. "The PAR identifies the presence of former structures on the property. The applicant shall document whether any wells, septic systems or underground storage tanks (heating oil, gasoline, etc.) were ever associated with these structures. If this information cannot be provided, a subsurface evaluation is required." A non-intrusive ground penetrating radar (GPR) and electromagnetic scan geophysical investigation was conducted at the Site by Foresight Locating, LLC (Freehold, NJ) and the report is provided **Appendix D**. The results of the sub-surface investigation reported no presence of underground storage tanks (USTs). The presence of wells and septic systems was not identified in the geophysical investigation as the only subsurface features identified on site were water and gas utility lines and a 25' x 16' rectangular area representative of a reinforced concrete slab, adjacent to the front bay garage door.

While there was no indication of any former buried tanks on the Site, a Geophysical Investigation in the form of a Ground Penetrating Radar (GPR) survey was conducted from February 25 through February 26, 2015. This investigation only found water and gas utility lines and a 25' x 16' rectangular area representative of a reinforced concrete slab, adjacent to the former front bay garage door of the car wash. The complete investigative was documented in the initial February 2015 Phase I ESA (**Attachment 1**).

This evaluation shall be performed by a person qualified and experienced in the use of geophysical sensing techniques, and their application to site investigations. Please refer to Chapter 8 of New Jersey Department of Environmental Protection's (NJDEP's) Field Sampling Procedures Manual (FSPM) for guidelines regarding appropriate geophysical methods, survey design and reporting necessary for an acceptable site investigation. This information is available at the following website: <a href="http://www.nj.gov/dep/srp/guidancc/fspm/pdf/chapter08.pdf">http://www.nj.gov/dep/srp/guidancc/fspm/pdf/chapter08.pdf</a>

Upon completion of the subsurface evaluation, the applicant shall submit a report which presents all the supporting data for the instruments used, including instrument printouts and field notes/diagrams. Please see the FSPM for specific reporting information for each geophysical technique used.