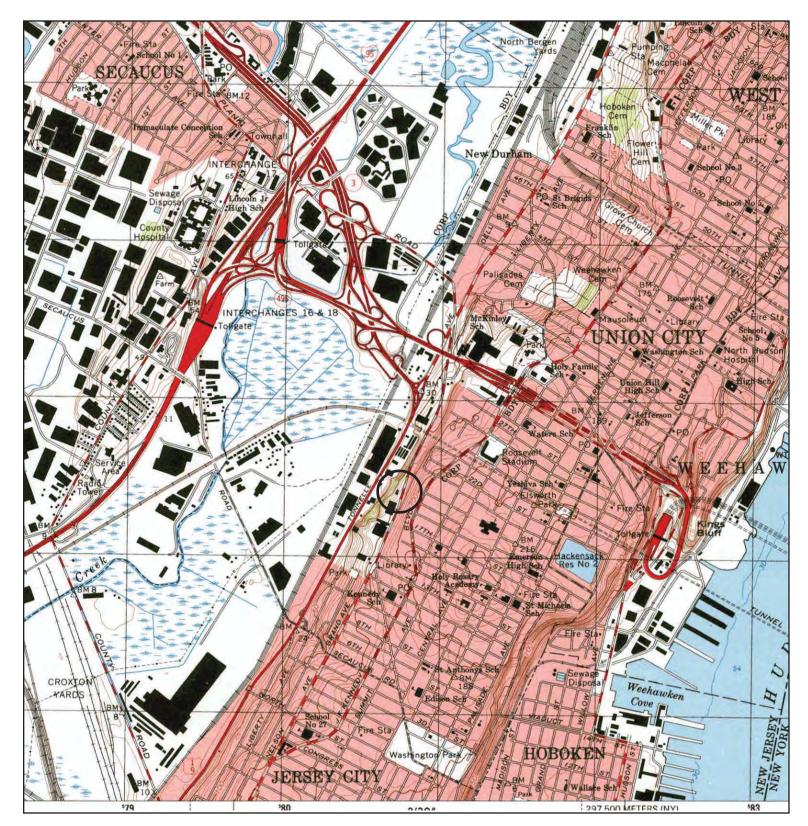

The Site's general location is presented on **Figure 1**. The Site is located approximately one-hundred and thirtyfive (135) feet above mean sea level and relatively flat. The extent of the Site and its features are depicted on **Figure 2**.

# 23.0 PLANS, FIGURES & DRAWINGS

The Site location is shown on **Figure 1** (U.S.G.S. Topographic Map, Weehawken, NJ Quadrangle) and **Figure 2** depicts Site boundaries and the current Paterson Plank Road Park.

# 1. U.S.G.S. Map – Weehawken, NJ Quadrangle