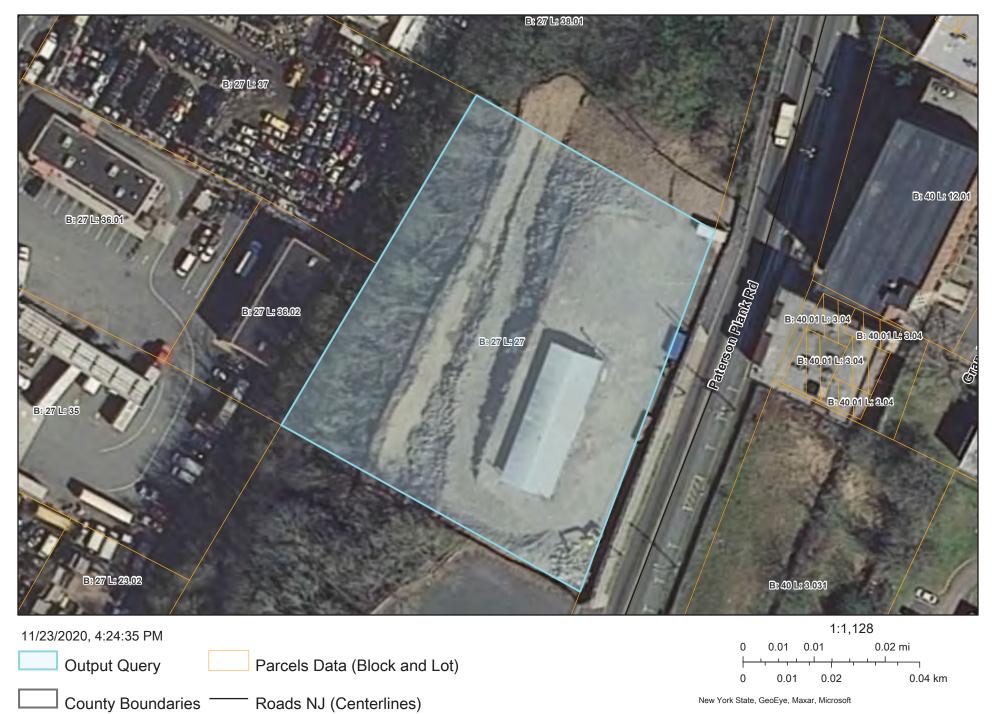

#### 6.0 HISTORICAL OPERATIONS

Based on a review of historical records, the Site was undeveloped and as far back as 1931. Somewhere between 1931 and 1936, the Site consisted of residential dwellings with outbuildings. Starting in 1973, the Site was an active car wash and by the time of 2015, the Site was serving as a storage area/warehouse for the owner's car wash equipment needs. Based on a review of Google Earth historical imagery, the structures associated with the former car wash, including concrete and asphalt, had been removed from the Site by December 2016.

2017 – The car wash has been removed and the Site is vacant.

Historical topographical maps were provided by EDR and reviewed for the following years: 1900, 1903, 1905, 1940, 1947, 1955, 1967, 1981, and 1995. Historical topographical maps are provided in **Appendix J**. The following is a qualitative review of the historical topographical maps for the aforementioned years: