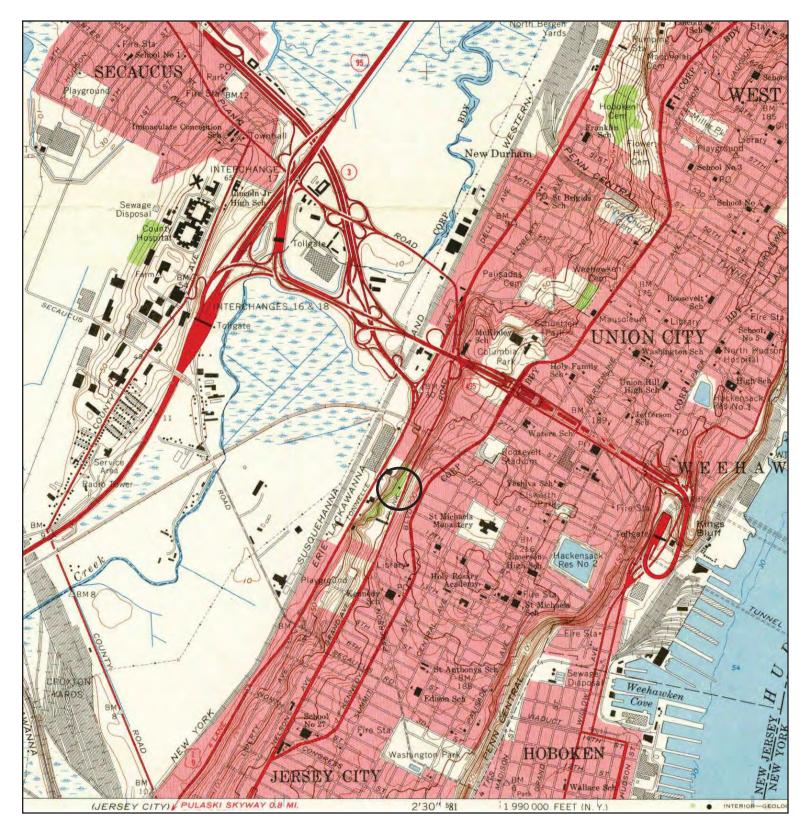

The Site's general location is presented on **Figure 1**. The Site is located approximately one-hundred and thirtyfive (135) feet above mean sea level and relatively flat. The extent of the Site and its features are depicted on **Figure 2**.

# 23.0 PLANS, FIGURES & DRAWINGS

The Site location is shown on **Figure 1** (U.S.G.S. Topographic Map, Weehawken, NJ Quadrangle) and **Figure 2** depicts Site boundaries and the current Paterson Plank Road Park.

# 1. U.S.G.S. Map – Weehawken, NJ Quadrangle