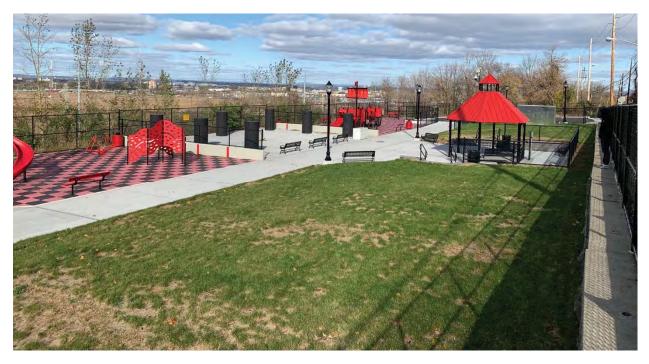

The eastern portion of the Site that is adjacent to the Paterson Plank Road consists of the newly constructed park for the Township of North Bergen community. The Park officially opened on July 9, 2020. The park is comprised of two playgrounds with rubberized surfaces, a water spray park between the two playgrounds, a gazebo with two benches, two fields consisting of grass, an asphalt parking lot, and a perimeter fencing around the entire Park.

## 7.0 CURRENT SITE OPERATIONS

A portion of the Site is currently developed as the Paterson Plank Road Park, while the remaining portion of the Site is undeveloped wooded land.

The eastern portion of the Site that is adjacent to the Paterson Plank Road consists of the newly constructed park for the Township of North Bergen community. The Park officially opened on July 9, 2020. The park is comprised of two playgrounds with rubberized surfaces, a water spray park between the two playgrounds, a gazebo with two benches, two fields consisting of grass/SOD, an asphalt parking lot, and a perimeter fencing around the entire Park.