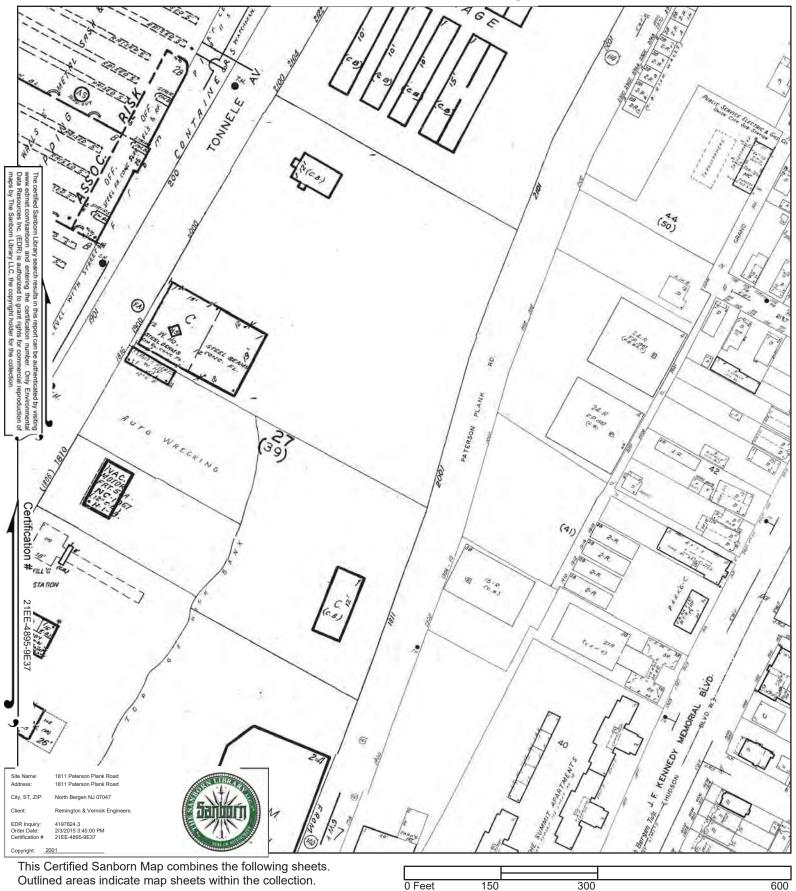

## 9.0 SANBORN MAP REVIEW

Sanborn© Fire Insurance Maps were requested from EDR and reviewed for the following years: 1910, 1936, 1979, 1988, 1991, 1994, 1995, 1999, 2001, 2002, 2003, 2005, and 2006. Copies of the maps are provided in **Appendix K**.

- 1910 The Site appears to be vacant of any structures.
- <u>1936</u> There appears to be residential dwellings on the Site along with garages and sheds.
- 1979 The Site appears to be developed into a car wash.

<u>1988, 1991, 1994, 1995, 1999, 2001, 2002, 2003, 2005, and 2006</u> - No significant changes to the Site.