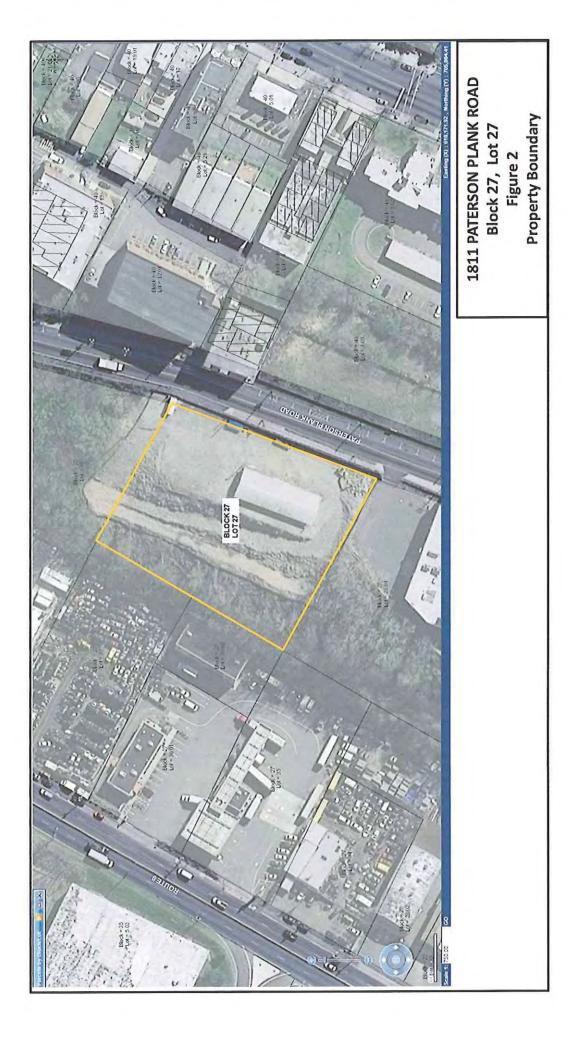

## 4.0 GENERAL INFORMATION

The Site is located at 1811 Paterson Plank Road, Block 27, Lot 27 (Formerly Lots 27, 28A & 28B consolidated to create one lot denoted as 27) in the Township of North Bergen, Hudson County, NJ 07306. The Site is currently owned by the County of Hudson and is comprised of 1.55 acres. A portion of the Site is currently developed as the Paterson Plank Road Park, while the remaining portion of the Site is undeveloped wooded land.

The Site's general location is presented on **Figure 1**. The Site is located approximately one-hundred and thirtyfive (135) feet above mean sea level and relatively flat. The extent of the Site and its features are depicted on **Figure 2**.

# 23.0 PLANS, FIGURES & DRAWINGS

The Site location is shown on **Figure 1** (U.S.G.S. Topographic Map, Weehawken, NJ Quadrangle) and **Figure 2** depicts Site boundaries and the current Paterson Plank Road Park.

# 2. Site Extent

**Figure 2 Site Extent** 1811 Paterson Plank Road Block 27, Lot 27