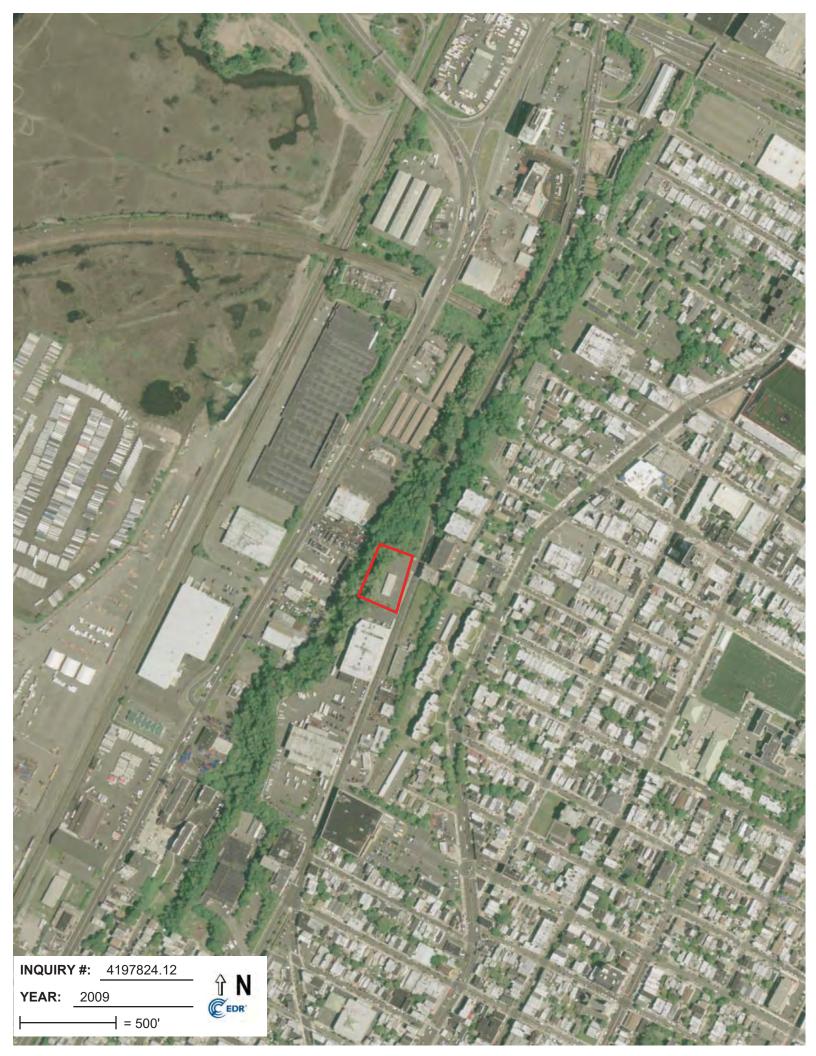

<u>2006</u> – No significant changes observed to the Site or adjacent properties.

2008 - No significant changes observed to the Site or adjacent properties.

2009 - No significant changes observed to the Site or adjacent properties.