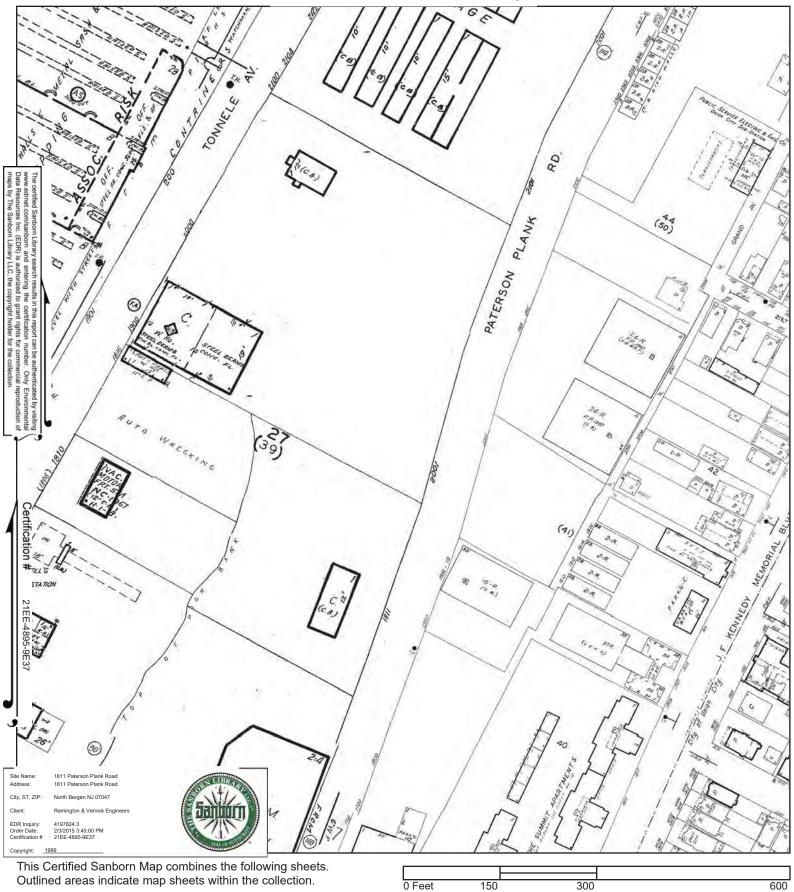

## 9.0 SANBORN MAP REVIEW

Sanborn© Fire Insurance Maps were requested from EDR and reviewed for the following years: 1910, 1936, 1979, 1988, 1991, 1994, 1995, 1999, 2001, 2002, 2003, 2005, and 2006. Copies of the maps are provided in **Appendix K**.

- 1910 The Site appears to be vacant of any structures.
- <u>1936</u> There appears to be residential dwellings on the Site along with garages and sheds.
- 1979 The Site appears to be developed into a car wash.

<u>1988, 1991, 1994, 1995, 1999, 2001, 2002, 2003, 2005, and 2006</u> - No significant changes to the Site.