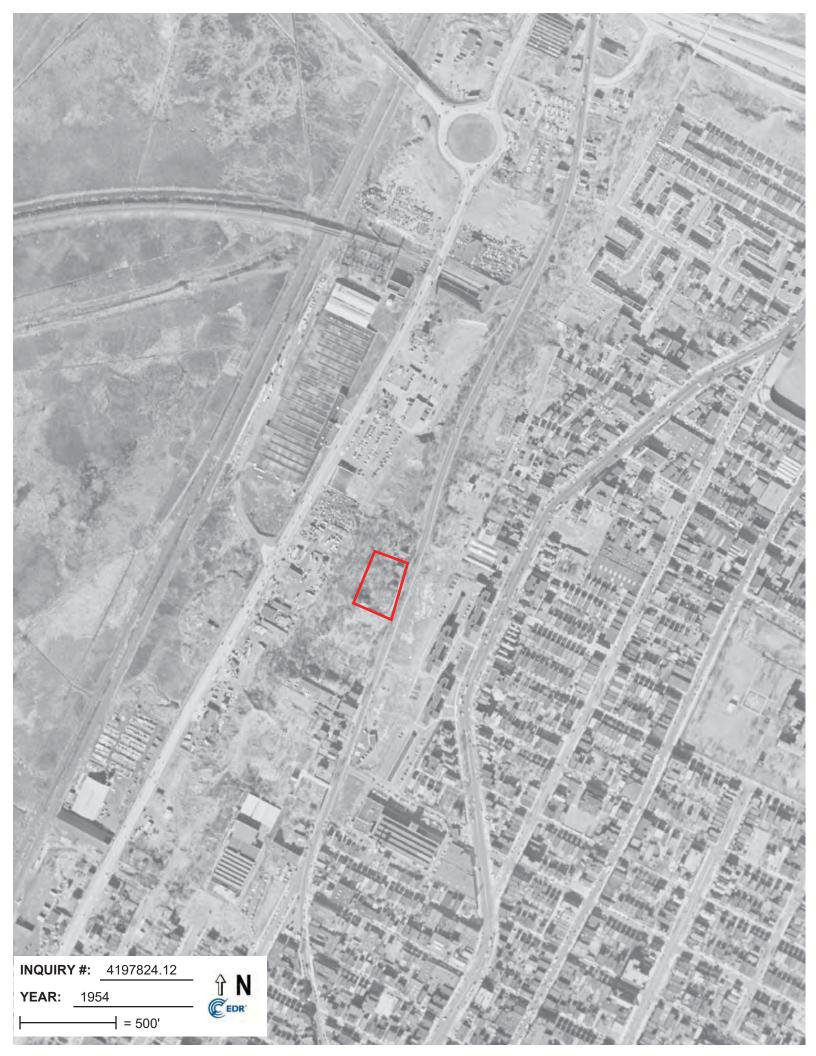

#### 8.0 AERIAL PHOTOGRAPH AND TOPOGRAPHICAL MAP REVIEW

Historical aerial photographs were provided by EDR & NJGeoweb and reviewed for the following years: 1931, 1954, 1966, 1975, 1985, 1995, 2006, 2008, 2009, 2010, 2011, 2013 and 2017. Aerial photographs are provided in **Appendix B**. The following is a qualitative review of the historical aerial photographs for the aforementioned years:

1985 – No significant changes observed to the Site. A large building has been constructed to the south of the Site.

1995 – No significant changes observed to the Site. Development has occurred to the east of the Site.

<u>2006</u> – No significant changes observed to the Site or adjacent properties.

2008 - No significant changes observed to the Site or adjacent properties.

2009 - No significant changes observed to the Site or adjacent properties.

2010 – No significant changes observed to the Site or adjacent properties.

<u>2011</u> – No significant changes observed to the Site or adjacent properties.

2013 – No significant changes observed to the Site or adjacent properties.