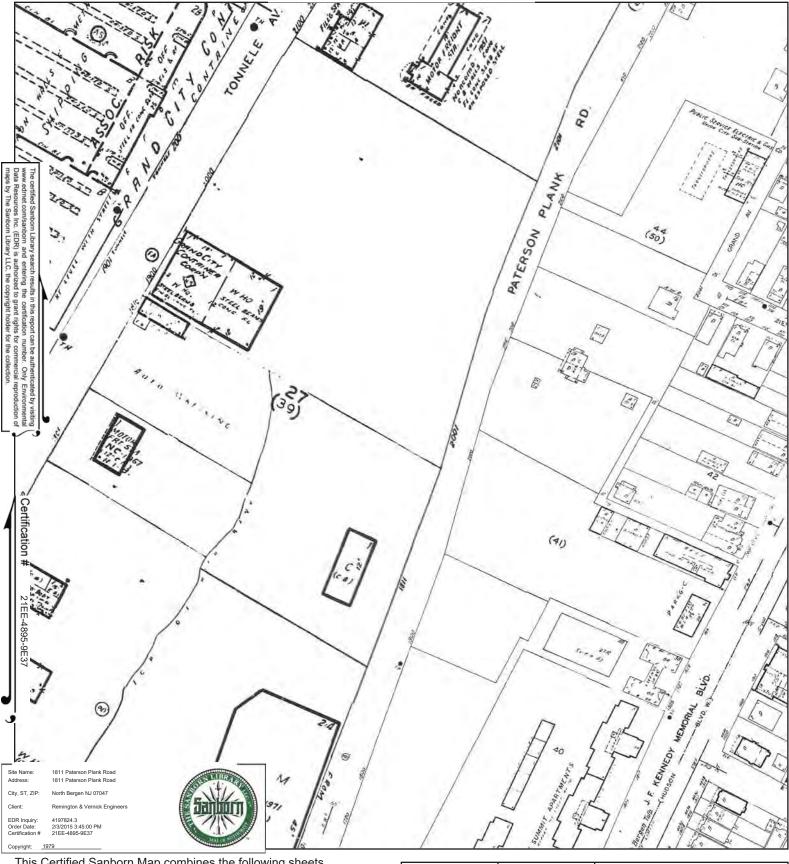

## 9.0 SANBORN MAP REVIEW

Sanborn© Fire Insurance Maps were requested from EDR and reviewed for the following years: 1910, 1936, 1979, 1988, 1991, 1994, 1995, 1999, 2001, 2002, 2003, 2005, and 2006. Copies of the maps are provided in **Appendix K**.

- 1910 The Site appears to be vacant of any structures.
- <u>1936</u> There appears to be residential dwellings on the Site along with garages and sheds.
- 1979 The Site appears to be developed into a car wash.

<u>1988, 1991, 1994, 1995, 1999, 2001, 2002, 2003, 2005, and 2006</u> - No significant changes to the Site.