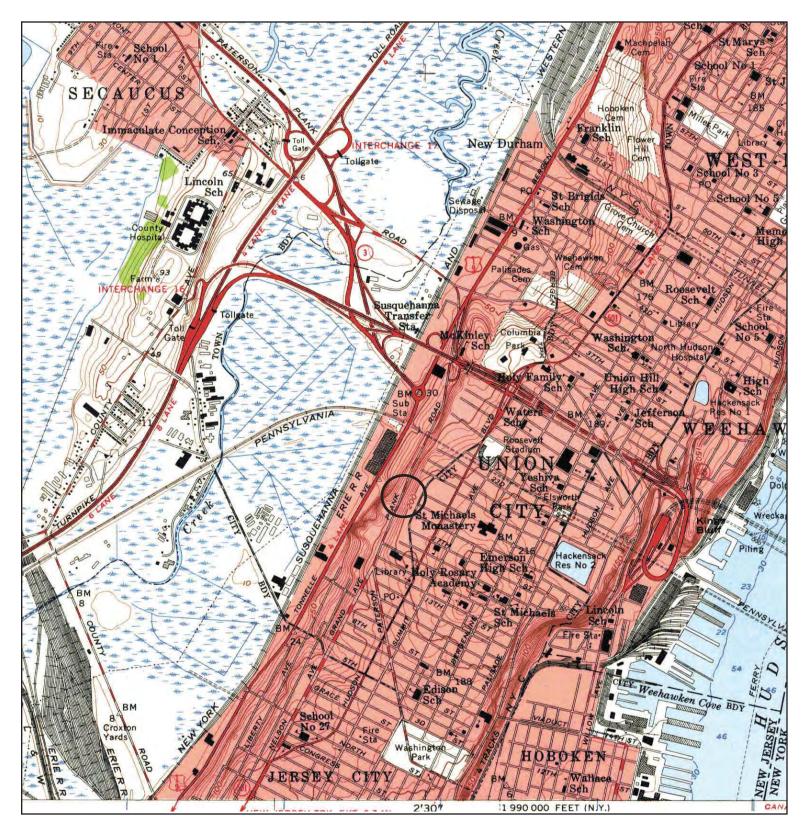

The Site's general location is presented on **Figure 1**. The Site is located approximately one-hundred and thirtyfive (135) feet above mean sea level and relatively flat. The extent of the Site and its features are depicted on **Figure 2**.

# 23.0 PLANS, FIGURES & DRAWINGS

The Site location is shown on **Figure 1** (U.S.G.S. Topographic Map, Weehawken, NJ Quadrangle) and **Figure 2** depicts Site boundaries and the current Paterson Plank Road Park.

# 1. U.S.G.S. Map – Weehawken, NJ Quadrangle