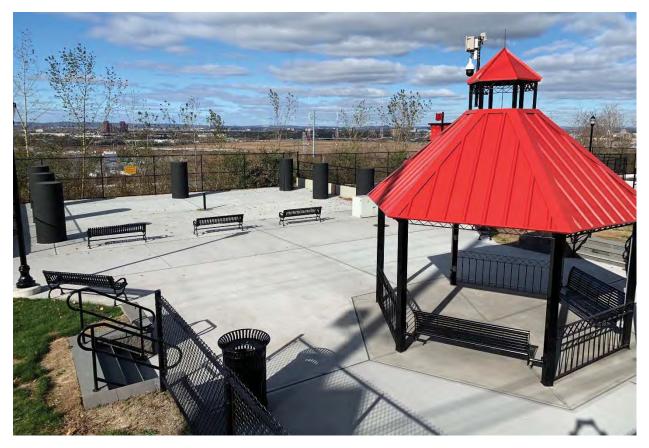

The eastern portion of the Site that is adjacent to the Paterson Plank Road consists of the newly constructed park for the Township of North Bergen community. The Park officially opened on July 9, 2020. The park is comprised of two playgrounds with rubberized surfaces, a water spray park between the two playgrounds, a gazebo with two benches, two fields consisting of grass, an asphalt parking lot, and a perimeter fencing around the entire Park.

## 7.0 CURRENT SITE OPERATIONS

A portion of the Site is currently developed as the Paterson Plank Road Park, while the remaining portion of the Site is undeveloped wooded land.

The eastern portion of the Site that is adjacent to the Paterson Plank Road consists of the newly constructed park for the Township of North Bergen community. The Park officially opened on July 9, 2020. The park is comprised of two playgrounds with rubberized surfaces, a water spray park between the two playgrounds, a gazebo with two benches, two fields consisting of grass/SOD, an asphalt parking lot, and a perimeter fencing around the entire Park.