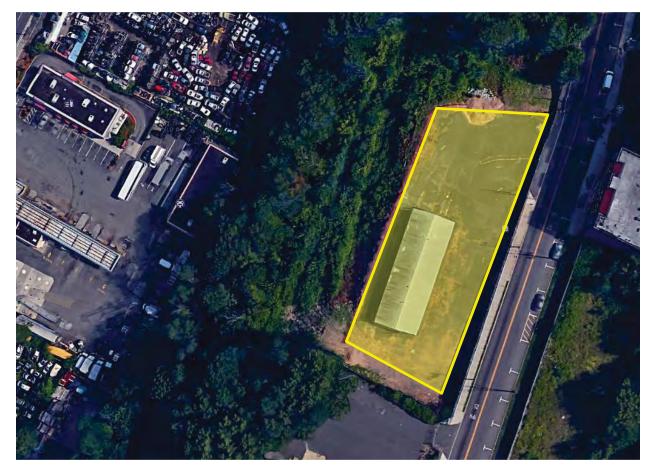

The Site's general location is presented on **Figure 1**. The Site is located approximately one-hundred and thirtyfive (135) feet above mean sea level and relatively flat. The extent of the Site and its features are depicted on **Figure 2**.

# 23.0 PLANS, FIGURES & DRAWINGS

The Site location is shown on **Figure 1** (U.S.G.S. Topographic Map, Weehawken, NJ Quadrangle) and **Figure 2** depicts Site boundaries and the current Paterson Plank Road Park.

# 2. Site Extent

**Figure 2 Site Extent** 1811 Paterson Plank Road Block 27, Lot 27