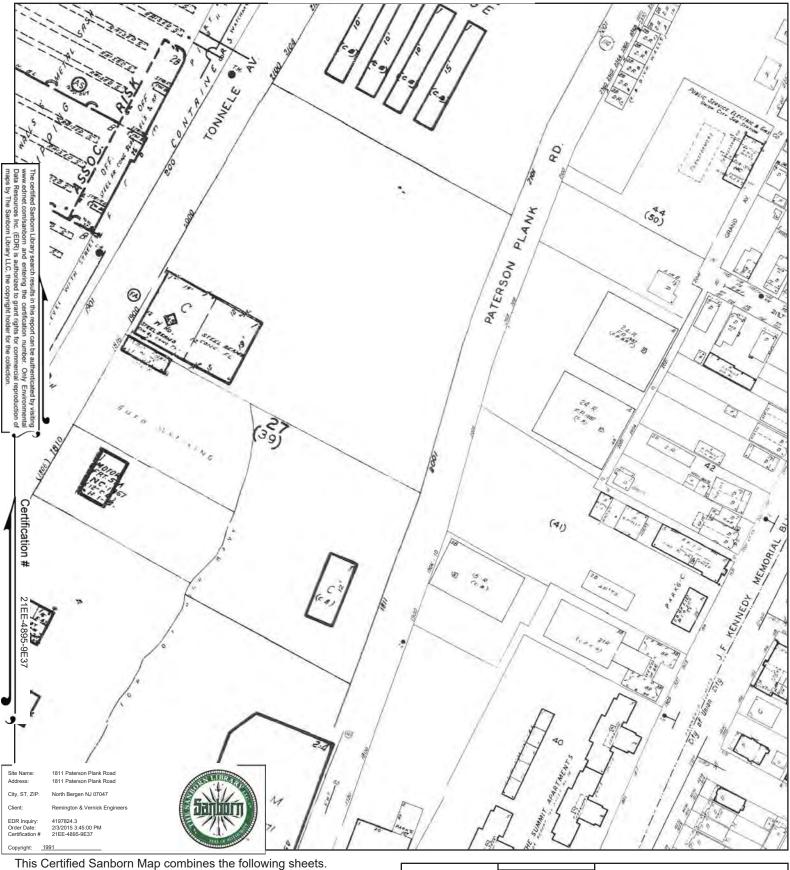

## 9.0 SANBORN MAP REVIEW

Sanborn© Fire Insurance Maps were requested from EDR and reviewed for the following years: 1910, 1936, 1979, 1988, 1991, 1994, 1995, 1999, 2001, 2002, 2003, 2005, and 2006. Copies of the maps are provided in **Appendix K**.

- 1910 The Site appears to be vacant of any structures.
- <u>1936</u> There appears to be residential dwellings on the Site along with garages and sheds.
- 1979 The Site appears to be developed into a car wash.

<u>1988, 1991, 1994, 1995, 1999, 2001, 2002, 2003, 2005, and 2006</u> - No significant changes to the Site.