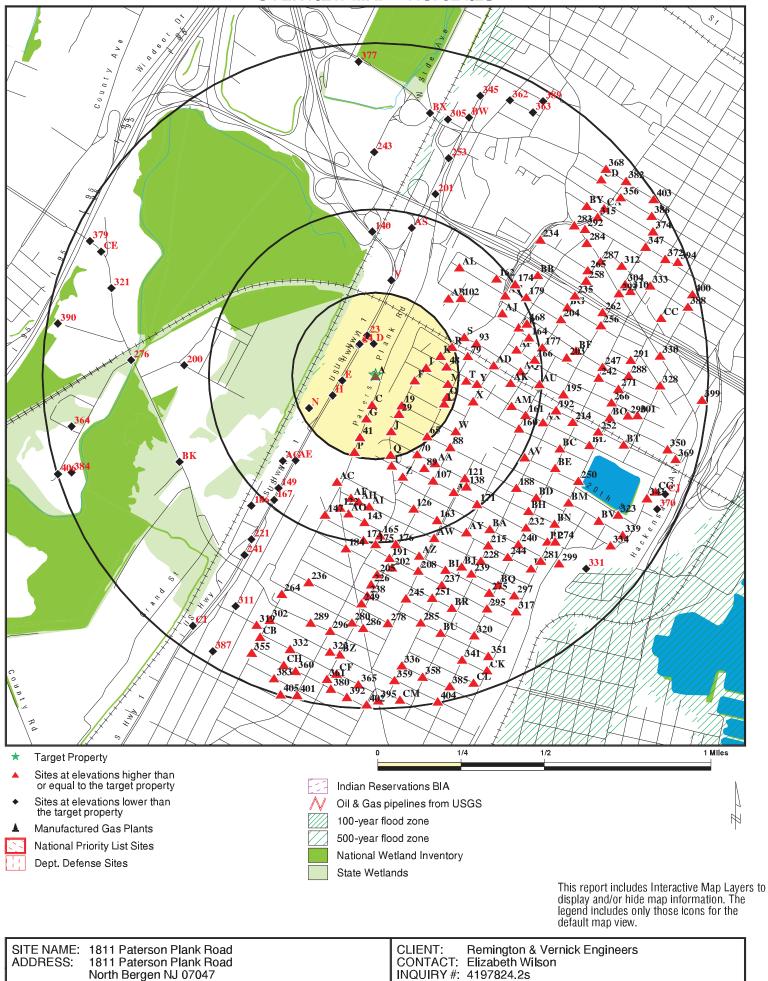

#### **10.0 HAZARDOUS MATERIALS AND SUBSTANCES**

According the to the EDR Radius Map Report, provided in **Appendix L**, the Site is not listed in any of the databases searched.

Copies from the 2015 Office of Public Records Act (OPRA) requests submitted to the NJDEP, Hudson County and the Township of North Bergen, as well as responses received, indicate no presence (2015) or past presence of hazardous substances utilized at the Site. Additionally, the United States Environmental Protection Agency (USEPA) *MyProperty* search tool identified no pertinent records for the Site. Copies of the 2015 OPRA requests and responses to the NJDEP and the local and county health department are provided in **Appendix C**.

In addition, a current environment desktop review was performed using the following sources:

- NJDEP's Dataminer database to search for Site Remediation Program cases and well records.
- NJGeoweb's interactive online geographic information systems (GIS) tool to search for potential environmental conditions such as:
  - o Current or former registered underground storage tanks (USTs).
  - Activity Use Limitations/Institutional Controls such a classification exception area (CEA) or deed noticed areas.
  - Former/current dry cleaners, gas stations, autobody shops and chromate production sites (as identified by NJDEP).
  - Incidents and/or releases reported to the NJDEP and recorded under the New Jersey Environmental Management System (NJEMS).
  - o Adjacent properties that are identified on New Jersey's list of Known Contaminated Sites (KCS-NJ).

Based on the reviews of available resources, no hazardous materials and/or substances have been identified at the Site.

In addition to the 2015 OPRA requests and responses provided in **Appendix C**, OPRA requests for updated information were sent to the NJDEP, Hudson County, and the Township of North Bergen on November 13, 2020. Due to the current pandemic, responses to OPRA requests have been delayed. Once the responses are received, RVE will evaluate the responses to determine if any new information is provided since the 2015 OPRA responses. RVE will provide an amendment to this Preliminary Assessment Report to include the more recent OPRA responses. Copies of the 2020 OPRA requests are provided in **Appendix M**.