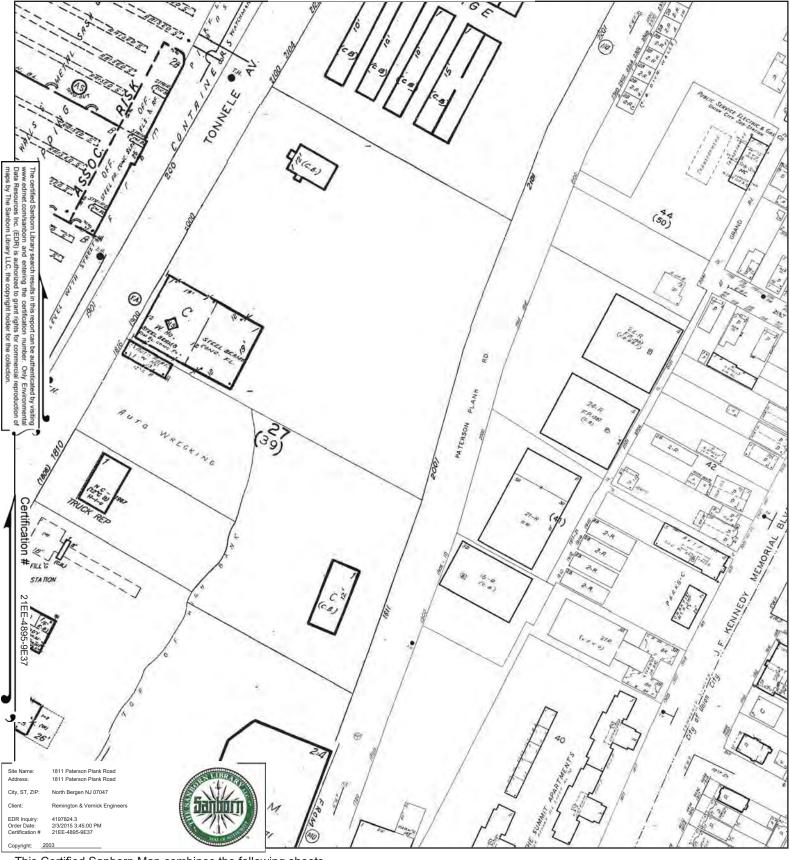

## 9.0 SANBORN MAP REVIEW

Sanborn© Fire Insurance Maps were requested from EDR and reviewed for the following years: 1910, 1936, 1979, 1988, 1991, 1994, 1995, 1999, 2001, 2002, 2003, 2005, and 2006. Copies of the maps are provided in **Appendix K**.

- 1910 The Site appears to be vacant of any structures.
- <u>1936</u> There appears to be residential dwellings on the Site along with garages and sheds.
- 1979 The Site appears to be developed into a car wash.

<u>1988, 1991, 1994, 1995, 1999, 2001, 2002, 2003, 2005, and 2006</u> - No significant changes to the Site.