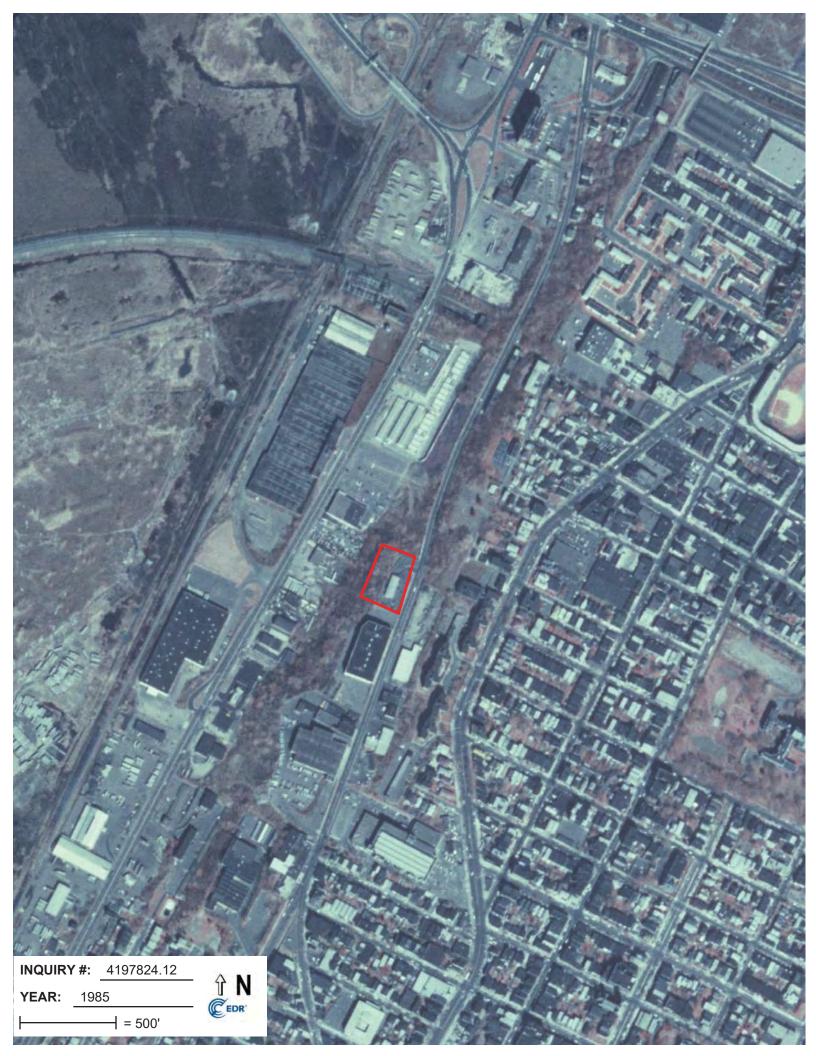

1985 – No significant changes observed to the Site. A large building has been constructed to the south of the Site.

1995 – No significant changes observed to the Site. Development has occurred to the east of the Site.