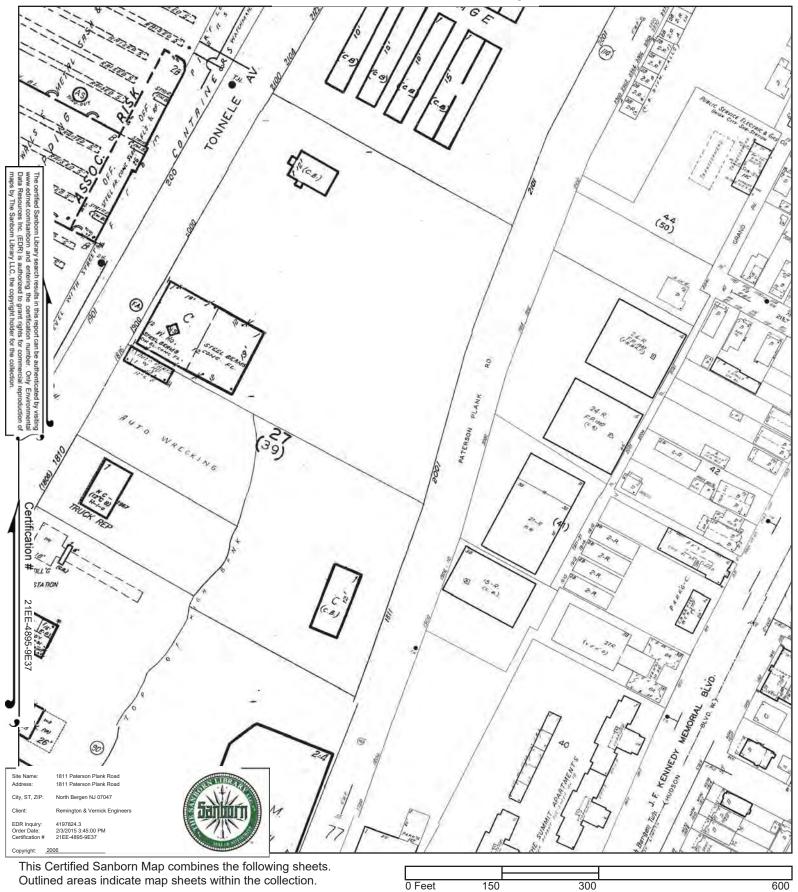

## 9.0 SANBORN MAP REVIEW

Sanborn© Fire Insurance Maps were requested from EDR and reviewed for the following years: 1910, 1936, 1979, 1988, 1991, 1994, 1995, 1999, 2001, 2002, 2003, 2005, and 2006. Copies of the maps are provided in **Appendix K**.

- 1910 The Site appears to be vacant of any structures.
- <u>1936</u> There appears to be residential dwellings on the Site along with garages and sheds.
- 1979 The Site appears to be developed into a car wash.

<u>1988, 1991, 1994, 1995, 1999, 2001, 2002, 2003, 2005, and 2006</u> - No significant changes to the Site.