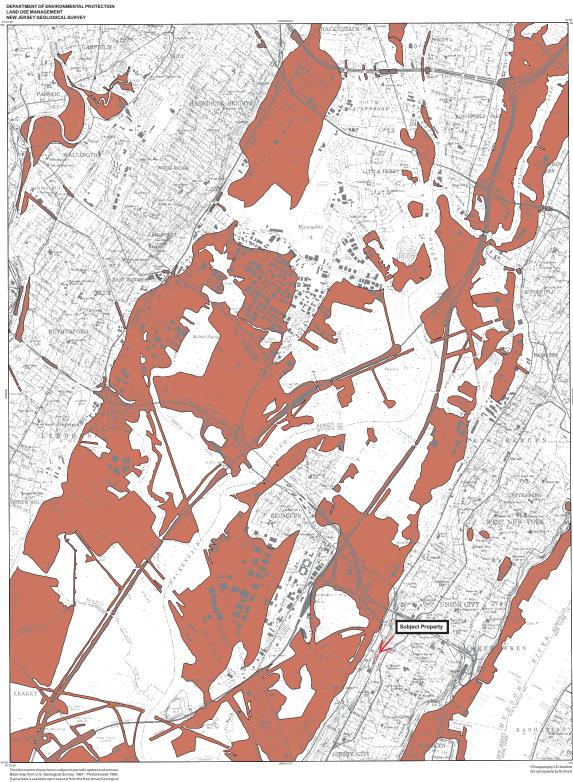

According to the 2004 Weehawken Mapped Historic Fill Quadrangle (**Appendix E**) and the NJDEP's online interactive NJGeoWeb GIS tool, known mapped historic fill is not present within the boundaries of the Site. Mapped fill is consistently observed to be present west of Tonnelle Avenue, approximately 480' west of the western Site boundary. Inquiries via OPRA requests were submitted to the Township as well as the County regarding the presence and/or export/import of fill materials at the Site. The responses returned contained no information that identified fill emplacement on the Site or fill export from the Site. Copies of the 2015 OPRA requests and respective responses are provided in **Appendix C**.

# **17.0 FILL MATERIAL**

According to the *Weehawken Historic Fill Quadrangle*, no historic fill was identified on the property or in the immediate vicinity of the Site. Additionally, a review of the NJDEP NJGeoWeb interactive Geographic Information Systems (GIS) tool identified no historic fill on the Site or in the immediate vicinity of the Site.