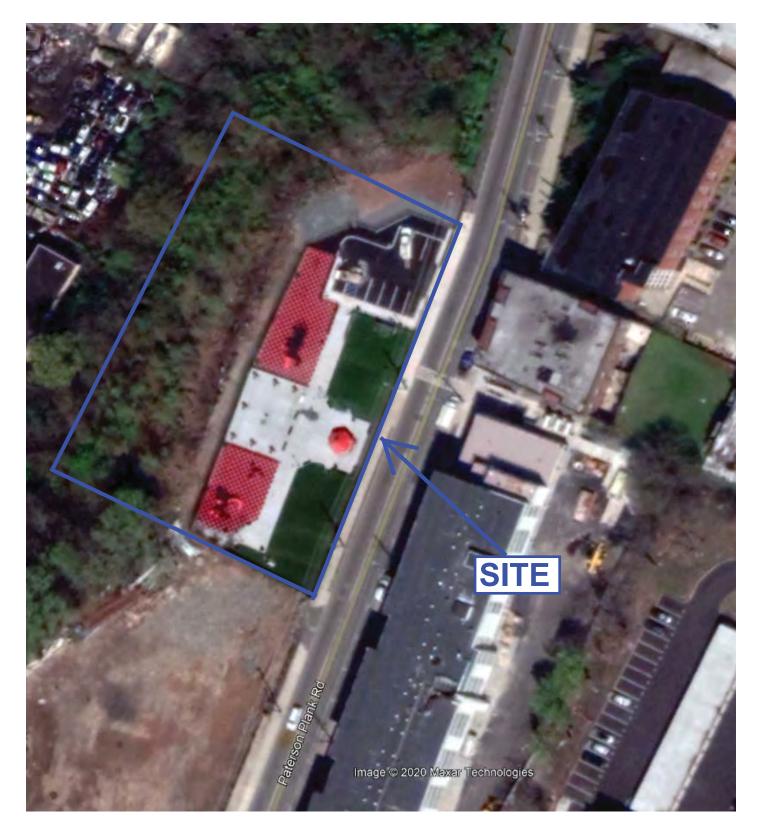

The Site's general location is presented on **Figure 1**. The Site is located approximately one-hundred and thirtyfive (135) feet above mean sea level and relatively flat. The extent of the Site and its features are depicted on **Figure 2**.

# 23.0 PLANS, FIGURES & DRAWINGS

The Site location is shown on **Figure 1** (U.S.G.S. Topographic Map, Weehawken, NJ Quadrangle) and **Figure 2** depicts Site boundaries and the current Paterson Plank Road Park.

# 2. Site Extent

**Figure 2 Site Extent** 1811 Paterson Plank Road Block 27, Lot 27