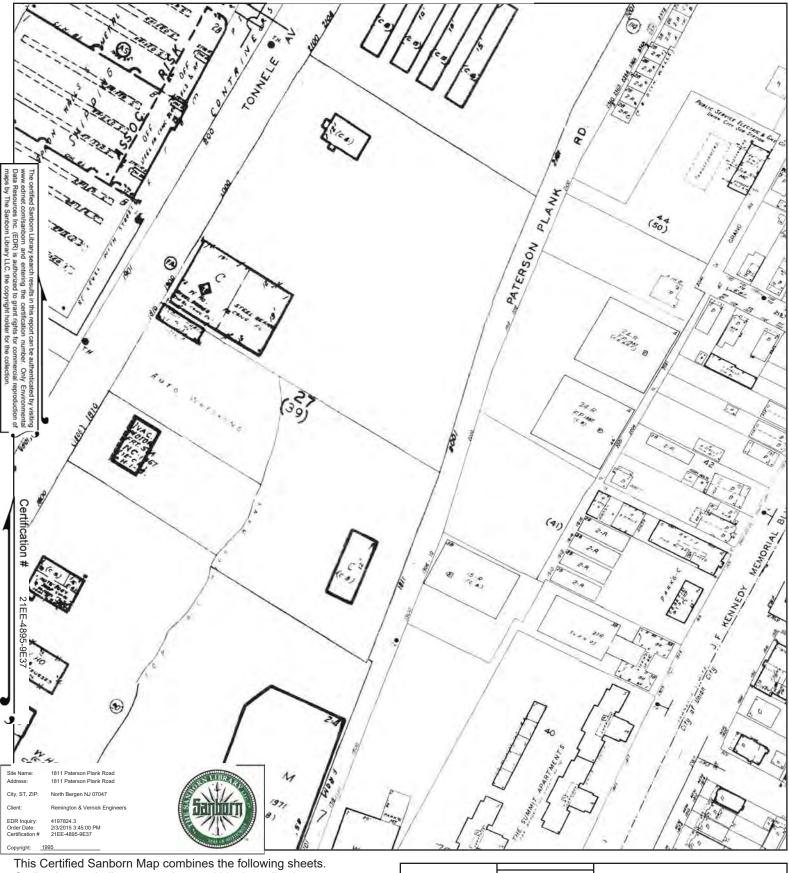

## 9.0 SANBORN MAP REVIEW

Sanborn© Fire Insurance Maps were requested from EDR and reviewed for the following years: 1910, 1936, 1979, 1988, 1991, 1994, 1995, 1999, 2001, 2002, 2003, 2005, and 2006. Copies of the maps are provided in **Appendix K**.

- 1910 The Site appears to be vacant of any structures.
- <u>1936</u> There appears to be residential dwellings on the Site along with garages and sheds.
- 1979 The Site appears to be developed into a car wash.

<u>1988, 1991, 1994, 1995, 1999, 2001, 2002, 2003, 2005, and 2006</u> - No significant changes to the Site.