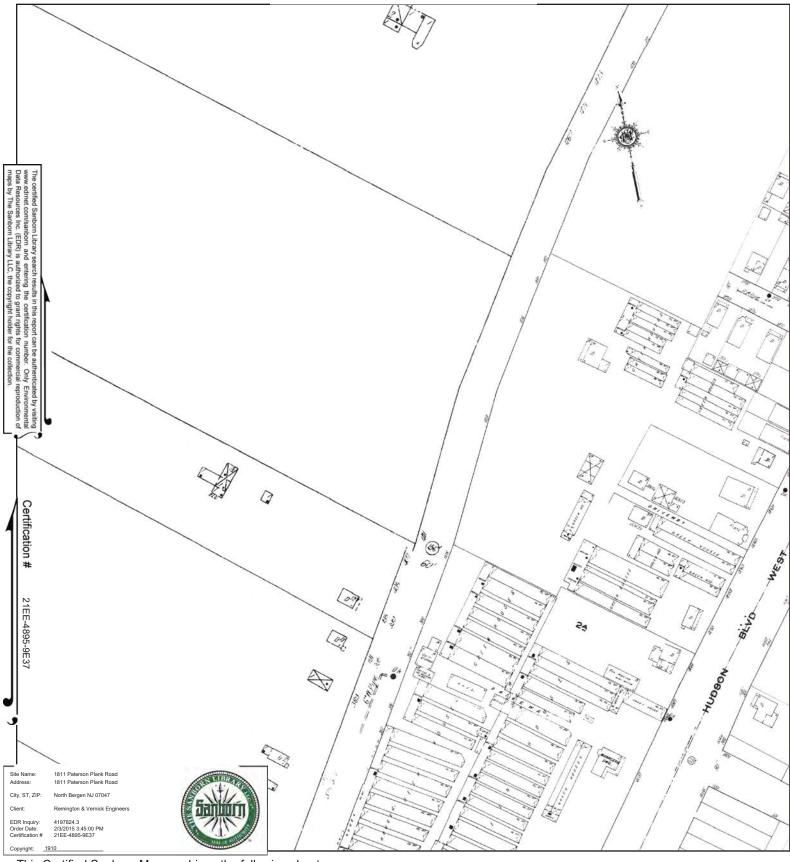

## 9.0 SANBORN MAP REVIEW

Sanborn© Fire Insurance Maps were requested from EDR and reviewed for the following years: 1910, 1936, 1979, 1988, 1991, 1994, 1995, 1999, 2001, 2002, 2003, 2005, and 2006. Copies of the maps are provided in **Appendix K**.

- 1910 The Site appears to be vacant of any structures.
- <u>1936</u> There appears to be residential dwellings on the Site along with garages and sheds.
- 1979 The Site appears to be developed into a car wash.

<u>1988, 1991, 1994, 1995, 1999, 2001, 2002, 2003, 2005, and 2006</u> - No significant changes to the Site.