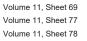

## 9.0 SANBORN MAP REVIEW

Sanborn© Fire Insurance Maps were requested from EDR and reviewed for the following years: 1910, 1936, 1979, 1988, 1991, 1994, 1995, 1999, 2001, 2002, 2003, 2005, and 2006. Copies of the maps are provided in **Appendix K**.

- 1910 The Site appears to be vacant of any structures.
- <u>1936</u> There appears to be residential dwellings on the Site along with garages and sheds.
- 1979 The Site appears to be developed into a car wash.

<u>1988, 1991, 1994, 1995, 1999, 2001, 2002, 2003, 2005, and 2006</u> - No significant changes to the Site.