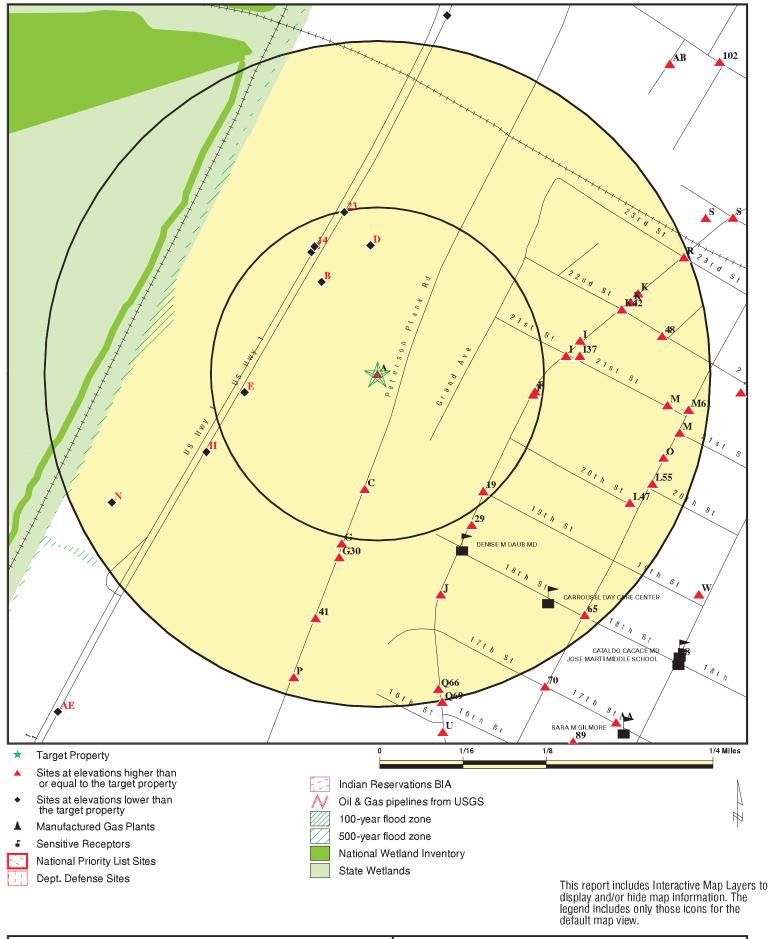

#### **10.0 HAZARDOUS MATERIALS AND SUBSTANCES**

According the to the EDR Radius Map Report, provided in **Appendix L**, the Site is not listed in any of the databases searched.

Copies from the 2015 Office of Public Records Act (OPRA) requests submitted to the NJDEP, Hudson County and the Township of North Bergen, as well as responses received, indicate no presence (2015) or past presence of hazardous substances utilized at the Site. Additionally, the United States Environmental Protection Agency (USEPA) *MyProperty* search tool identified no pertinent records for the Site. Copies of the 2015 OPRA requests and responses to the NJDEP and the local and county health department are provided in **Appendix C**.

In addition, a current environment desktop review was performed using the following sources:

- NJDEP's Dataminer database to search for Site Remediation Program cases and well records.
- NJGeoweb's interactive online geographic information systems (GIS) tool to search for potential environmental conditions such as:
  - o Current or former registered underground storage tanks (USTs).
  - Activity Use Limitations/Institutional Controls such a classification exception area (CEA) or deed noticed areas.
  - Former/current dry cleaners, gas stations, autobody shops and chromate production sites (as identified by NJDEP).
  - Incidents and/or releases reported to the NJDEP and recorded under the New Jersey Environmental Management System (NJEMS).
  - o Adjacent properties that are identified on New Jersey's list of Known Contaminated Sites (KCS-NJ).

Based on the reviews of available resources, no hazardous materials and/or substances have been identified at the Site.

In addition to the 2015 OPRA requests and responses provided in **Appendix C**, OPRA requests for updated information were sent to the NJDEP, Hudson County, and the Township of North Bergen on November 13, 2020. Due to the current pandemic, responses to OPRA requests have been delayed. Once the responses are received, RVE will evaluate the responses to determine if any new information is provided since the 2015 OPRA responses. RVE will provide an amendment to this Preliminary Assessment Report to include the more recent OPRA responses. Copies of the 2020 OPRA requests are provided in **Appendix M**.