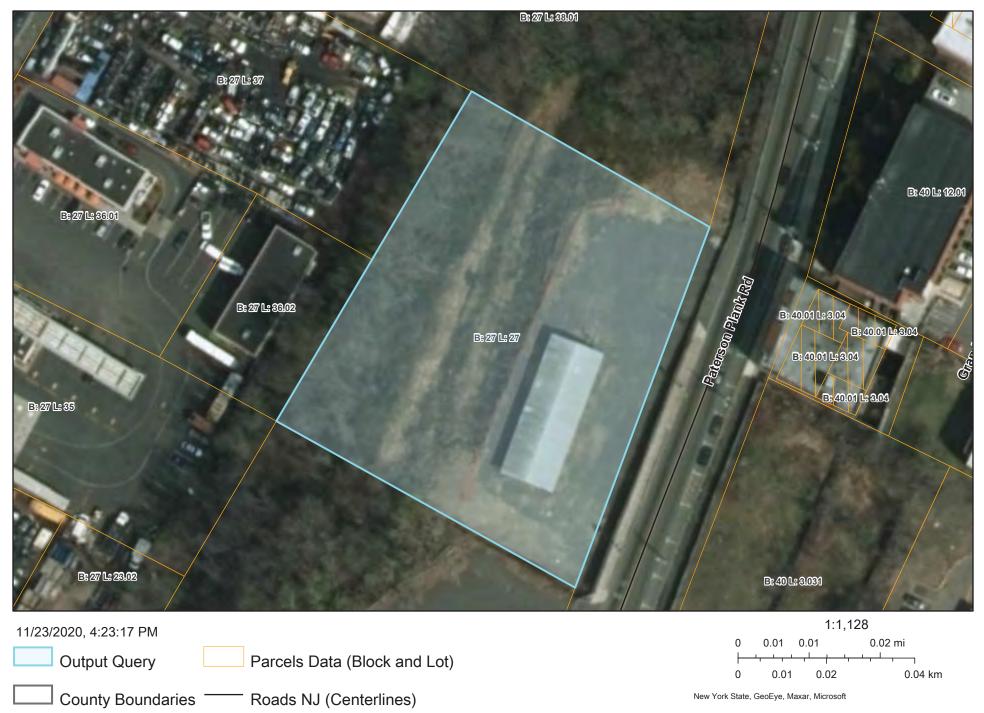

#### 6.0 HISTORICAL OPERATIONS

Based on a review of historical records, the Site was undeveloped and as far back as 1931. Somewhere between 1931 and 1936, the Site consisted of residential dwellings with outbuildings. Starting in 1973, the Site was an active car wash and by the time of 2015, the Site was serving as a storage area/warehouse for the owner's car wash equipment needs. Based on a review of Google Earth historical imagery, the structures associated with the former car wash, including concrete and asphalt, had been removed from the Site by December 2016.

2017 – The car wash has been removed and the Site is vacant.

Historical topographical maps were provided by EDR and reviewed for the following years: 1900, 1903, 1905, 1940, 1947, 1955, 1967, 1981, and 1995. Historical topographical maps are provided in **Appendix J**. The following is a qualitative review of the historical topographical maps for the aforementioned years: