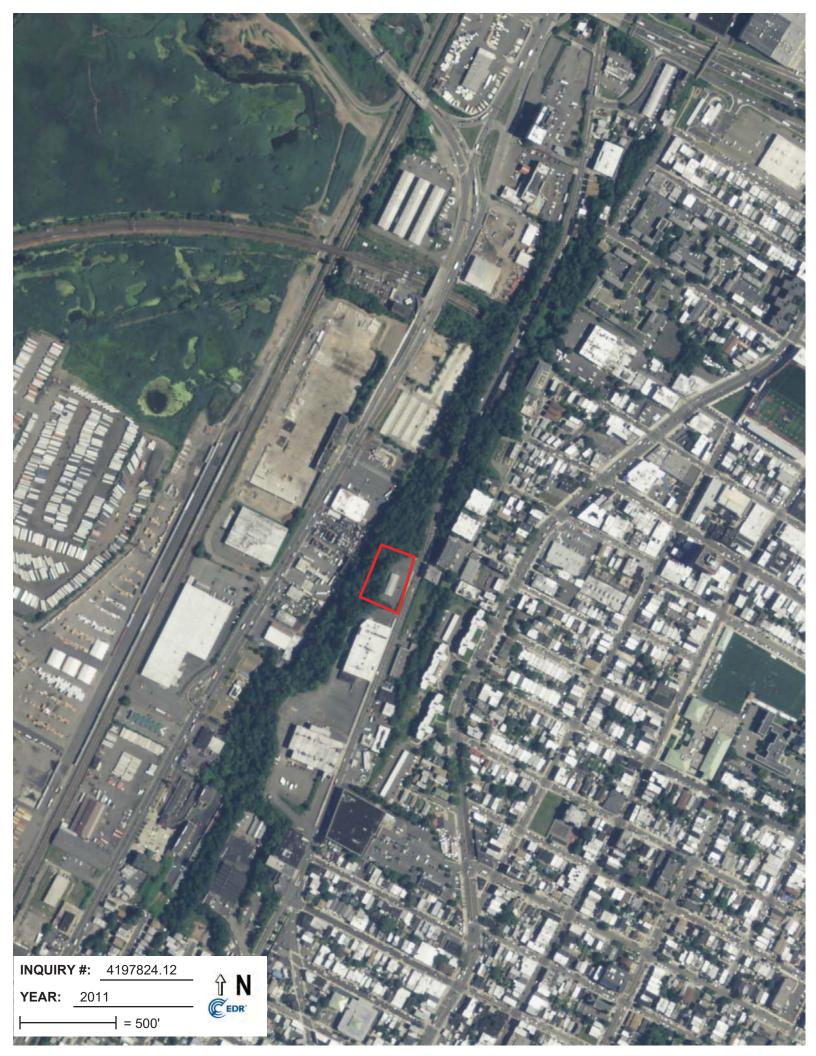

## 4.0 GENERAL INFORMATION

The Site is located at 1811 Paterson Plank Road, Block 27, Lot 27 (Formerly Lots 27, 28A & 28B consolidated to create one lot denoted as 27) in the Township of North Bergen, Hudson County, NJ 07306. The Site is currently owned by the County of Hudson and is comprised of 1.55 acres. A portion of the Site is currently developed as the Paterson Plank Road Park, while the remaining portion of the Site is undeveloped wooded land.

The Site's general location is presented on **Figure 1**. The Site is located approximately one-hundred and thirtyfive (135) feet above mean sea level and relatively flat. The extent of the Site and its features are depicted on **Figure 2**.

The Site is located in an area developed with commercial, industrial and residential properties. Adjacent properties to the west are developed primarily for commercial and industrial use. Paterson Plant Road and residential properties are located to the east of the Site. Adjacent properties to the south consist primarily of residential buildings. The adjacent property to the north is undeveloped, wooded land.