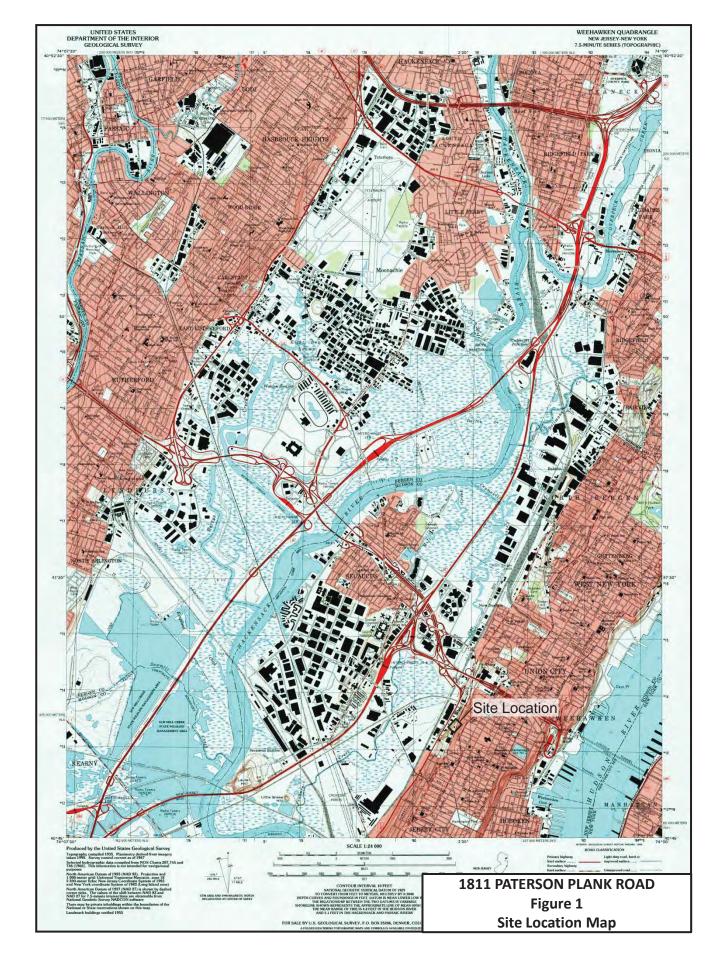

The Site's general location is presented on **Figure 1**. The Site is located approximately one-hundred and thirtyfive (135) feet above mean sea level and relatively flat. The extent of the Site and its features are depicted on **Figure 2**.

# 23.0 PLANS, FIGURES & DRAWINGS

The Site location is shown on **Figure 1** (U.S.G.S. Topographic Map, Weehawken, NJ Quadrangle) and **Figure 2** depicts Site boundaries and the current Paterson Plank Road Park.

# 1. U.S.G.S. Map – Weehawken, NJ Quadrangle