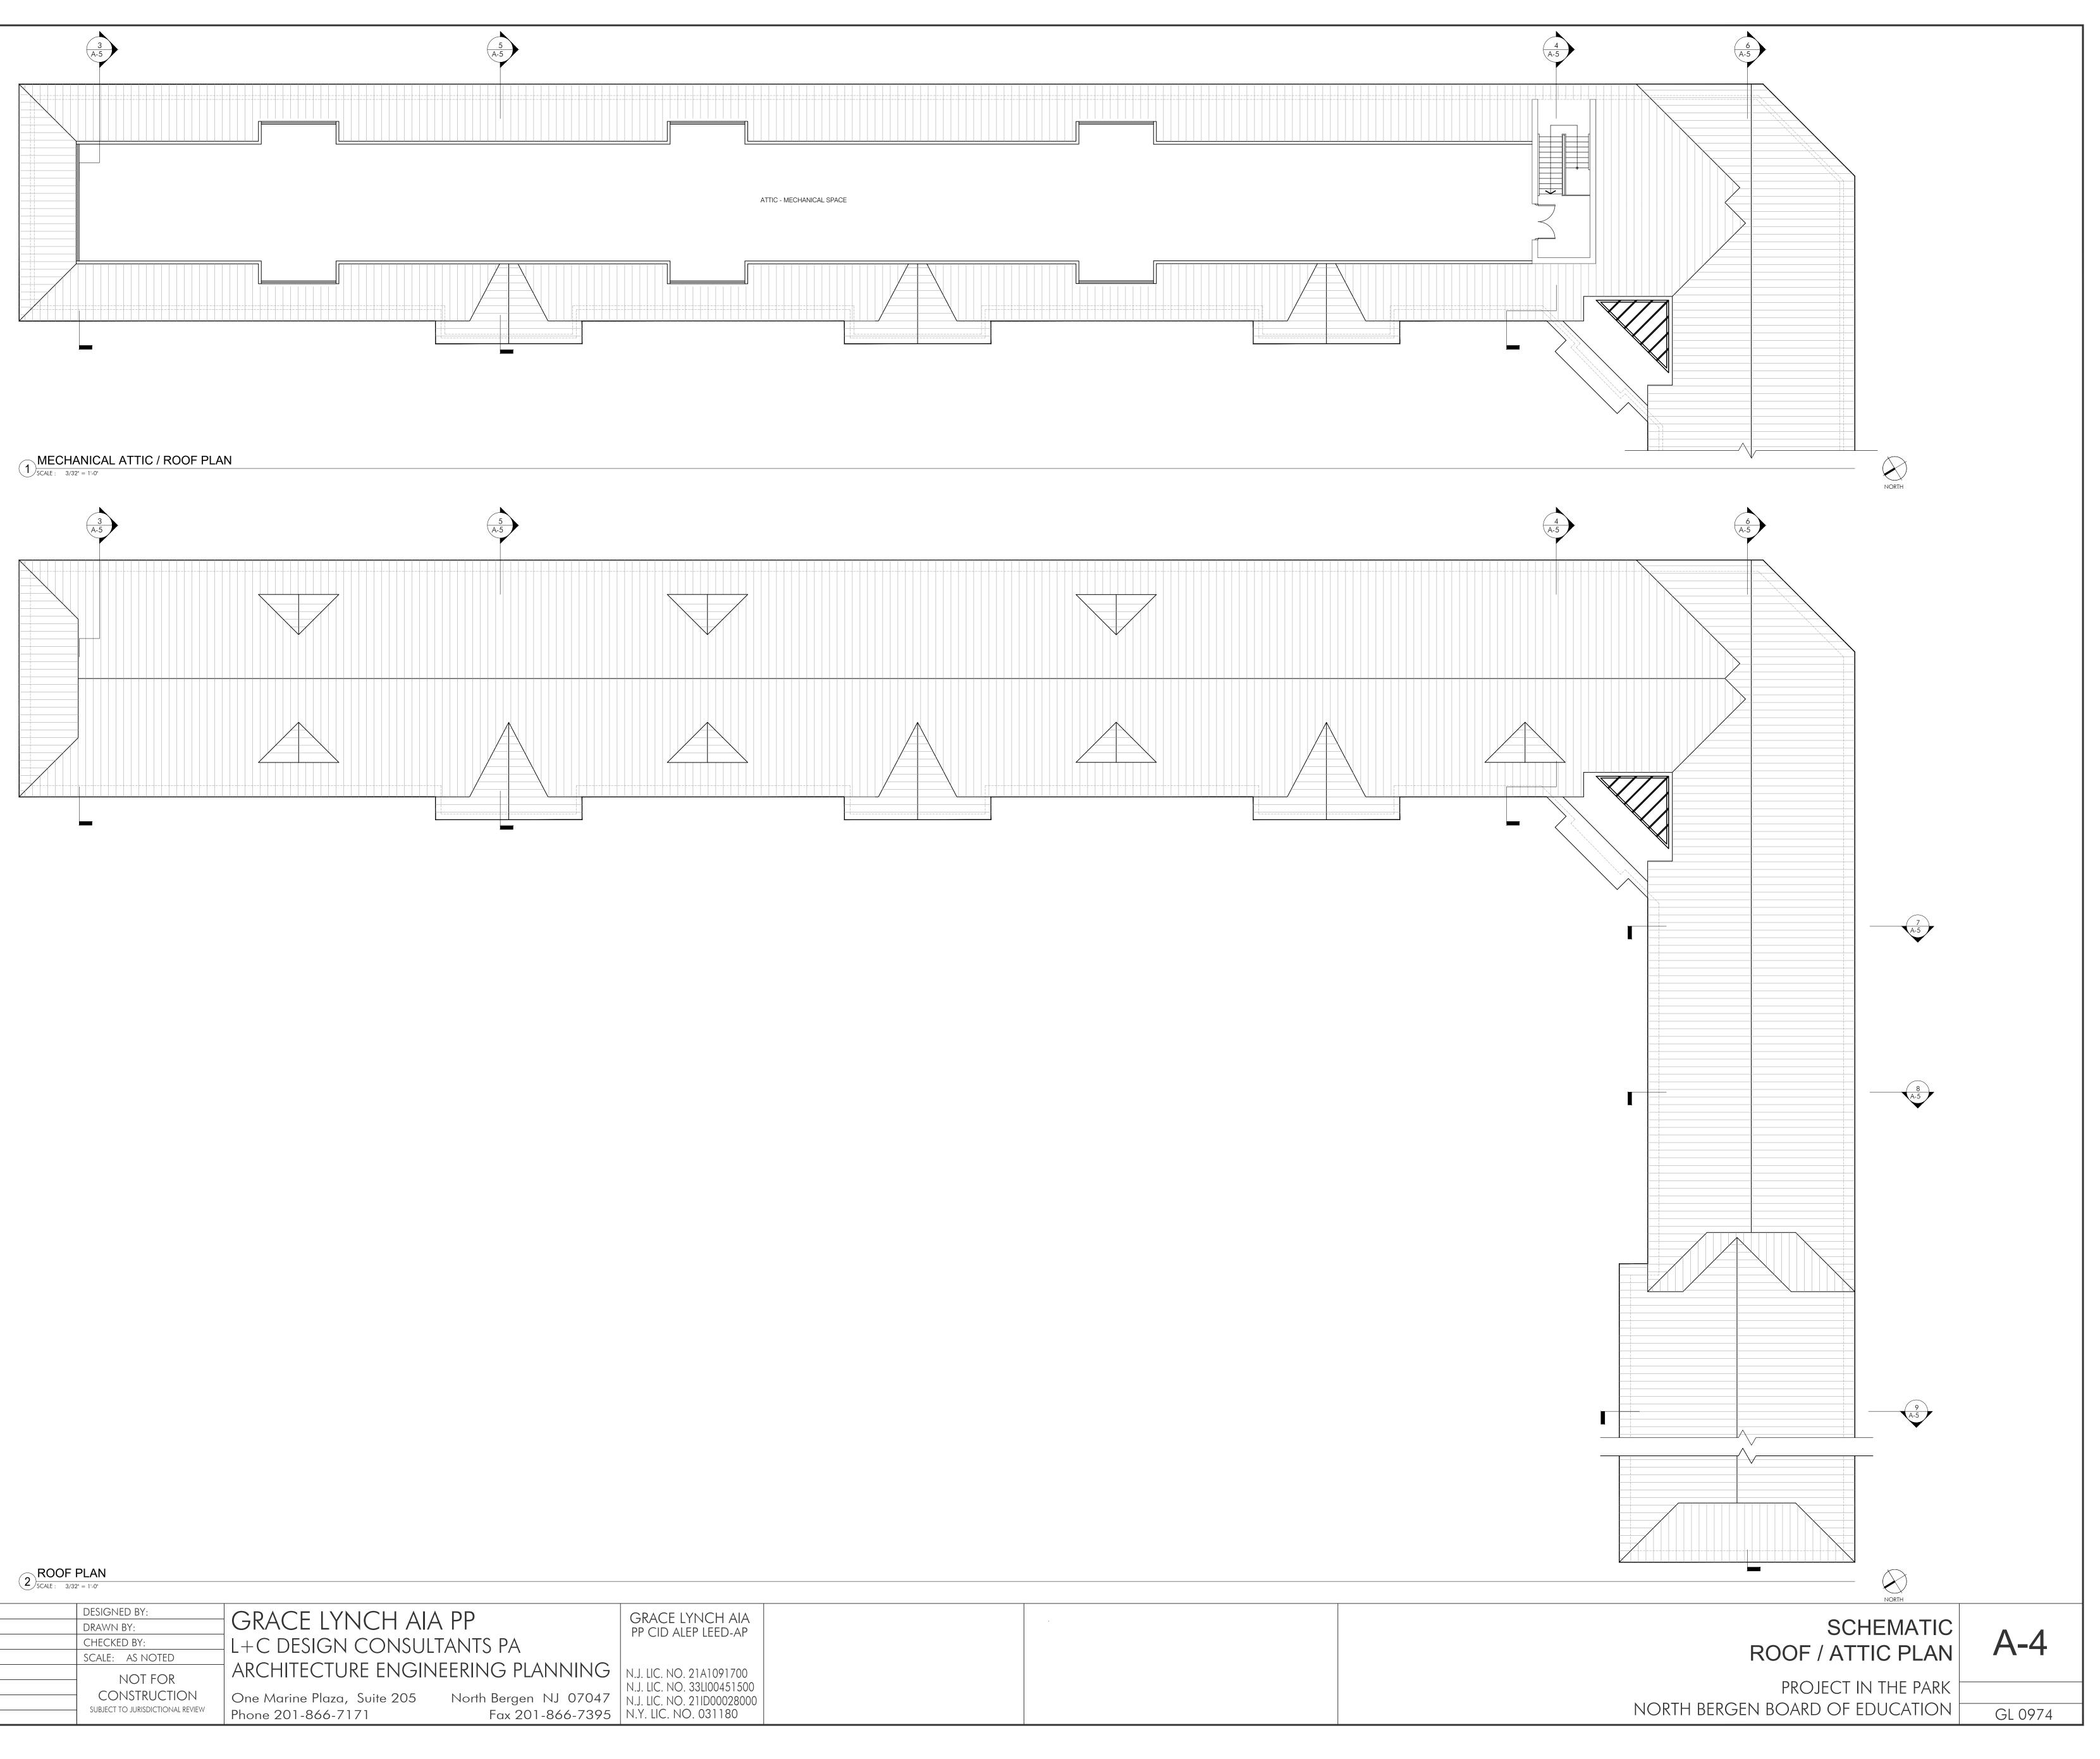

| $\bigcirc$ | ROOF | PL | Α. |
|------------|------|----|----|
|            |      |    |    |

|          |      |             | DESIGNED BY:                                     |                                       |
|----------|------|-------------|--------------------------------------------------|---------------------------------------|
|          |      |             | DRAWN BY:                                        | GRACE LYN                             |
|          |      |             | CHECKED BY:                                      | L+C DESIGN                            |
|          |      |             | SCALE: AS NOTED                                  |                                       |
| <u> </u> |      |             | NOT FOR                                          | ARCHITECTUR                           |
| NO.      | DATE | DESCRIPTION | CONSTRUCTION<br>SUBJECT TO JURISDICTIONAL REVIEW | One Marine Plaza,<br>Phone 201-866-71 |