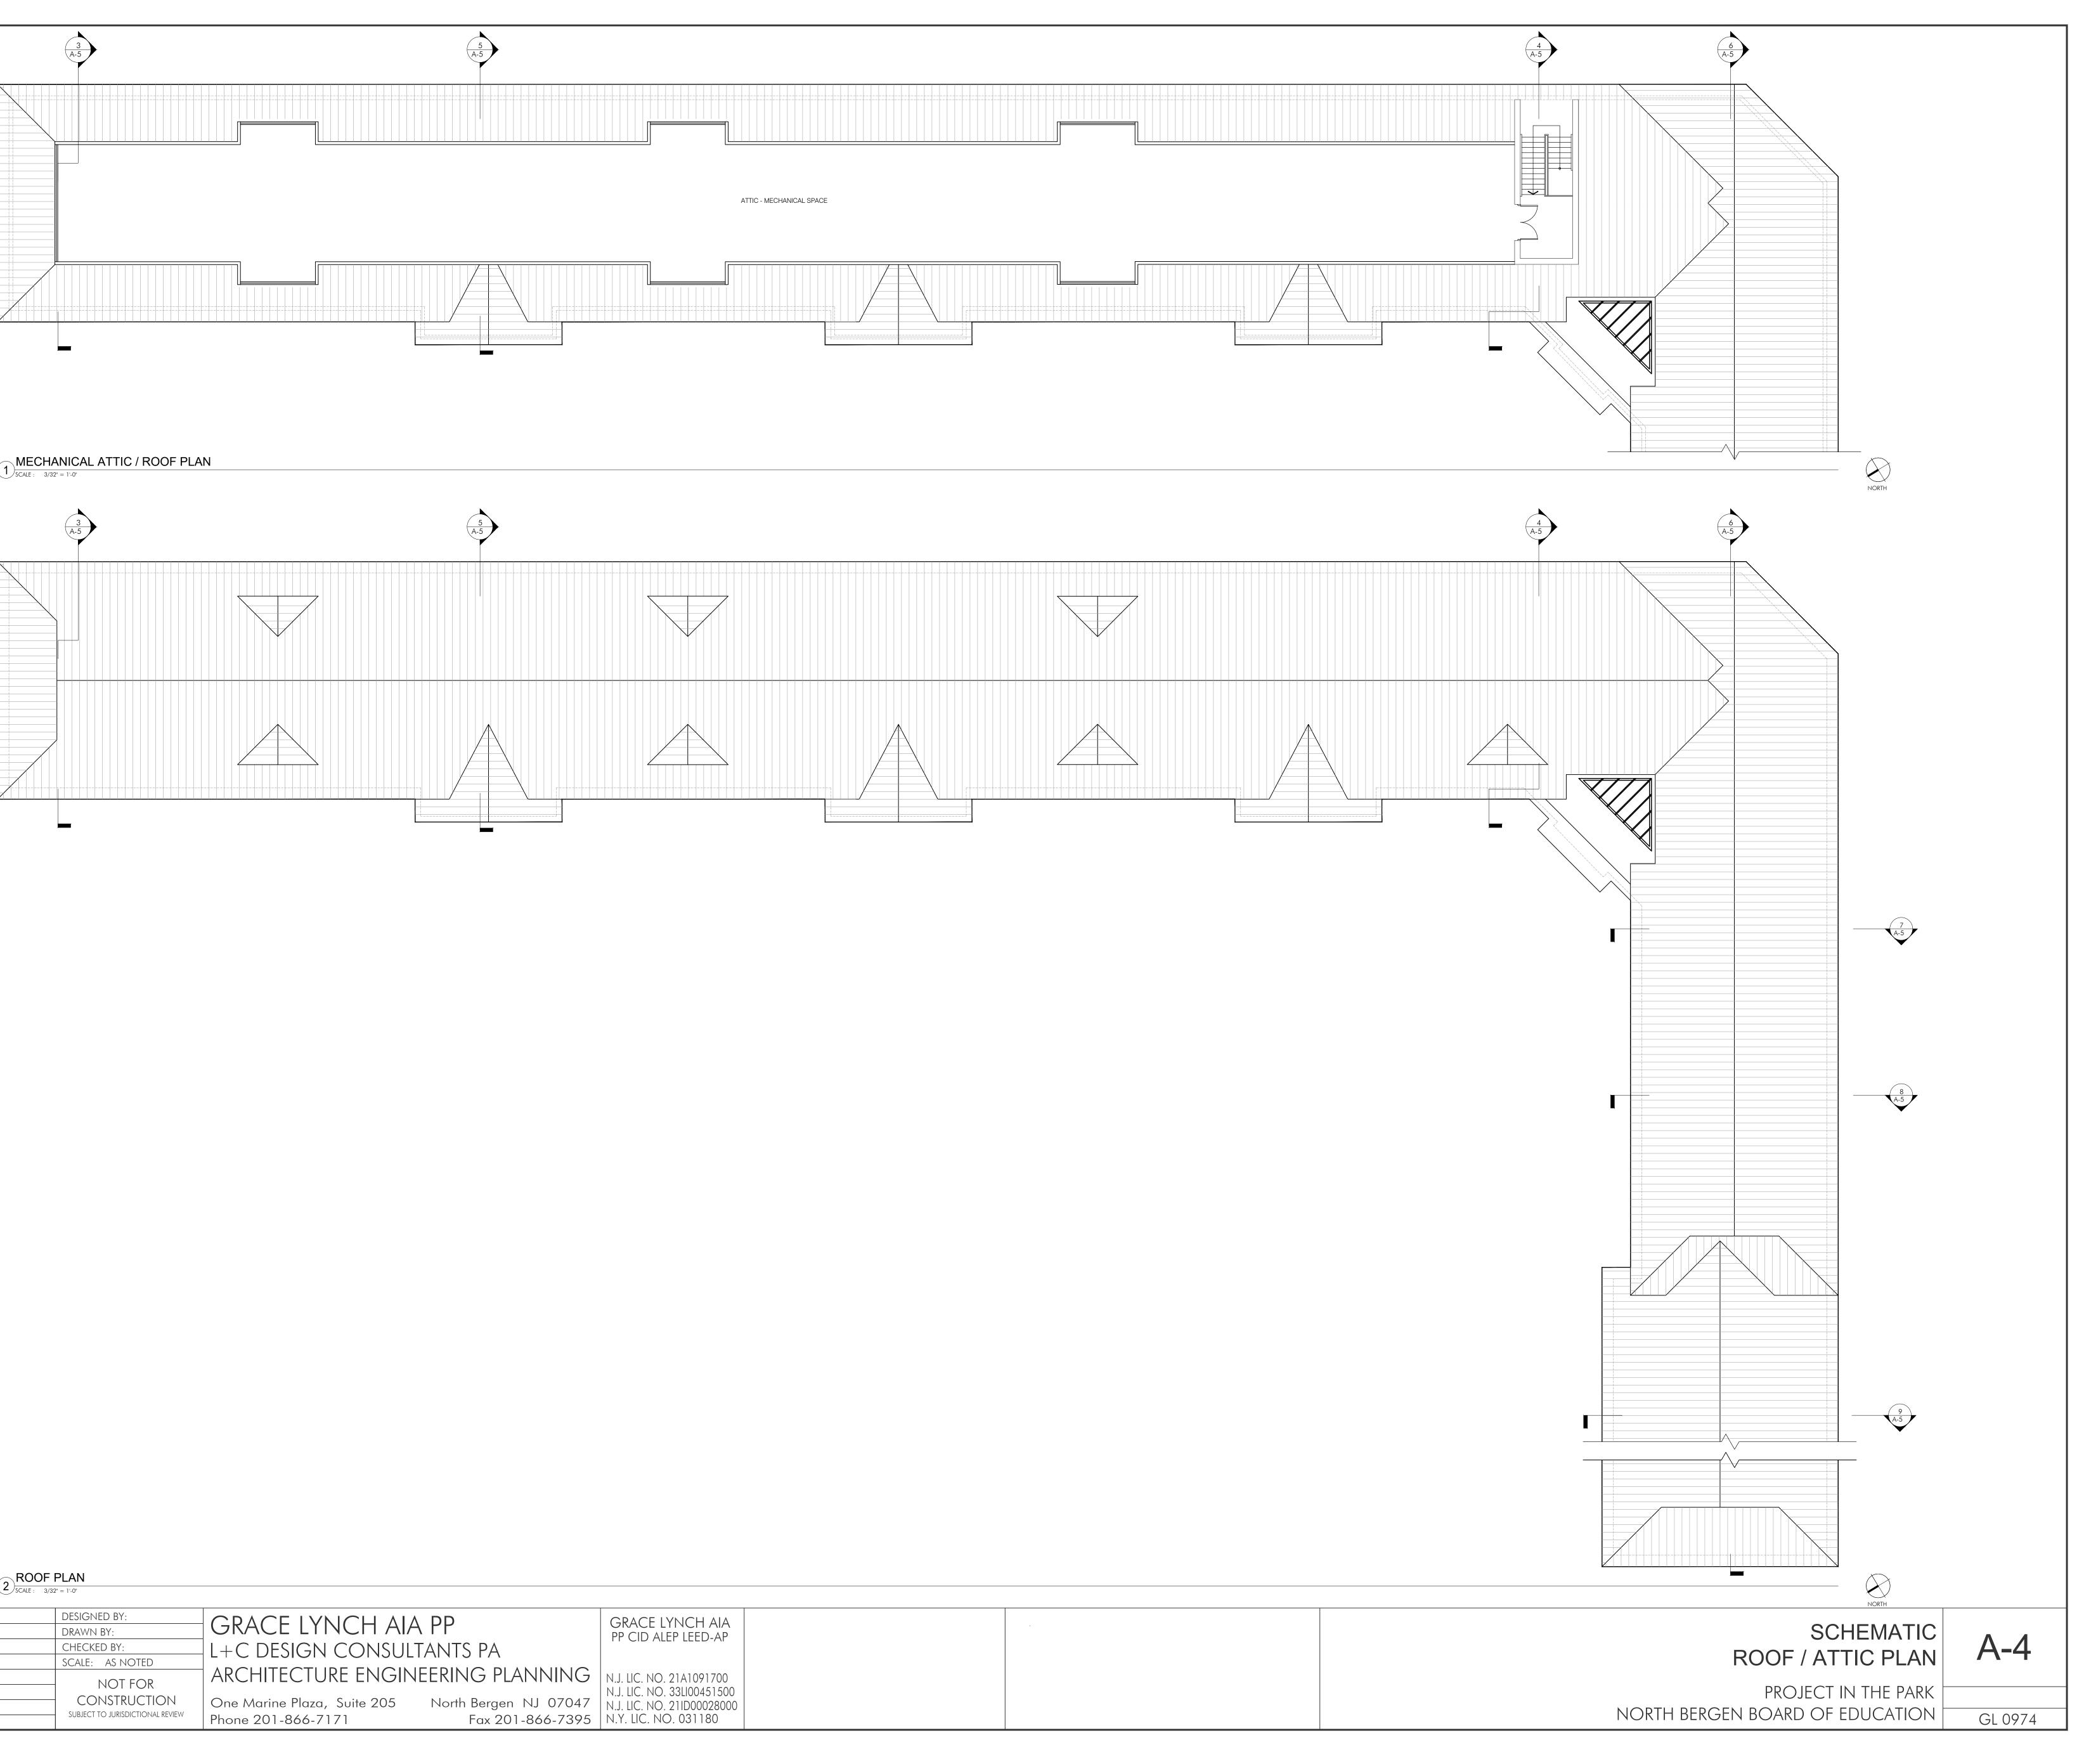

| $\bigcirc$ | ROOF | PL | Α. |
|------------|------|----|----|
|            |      |    |    |

|          |      |             | DESIGNED BY:                                     |                                       |
|----------|------|-------------|--------------------------------------------------|---------------------------------------|
|          |      |             | DRAWN BY:                                        | GRACE LYN                             |
|          |      |             | CHECKED BY:                                      | L+C DESIGN                            |
|          |      |             | SCALE: AS NOTED                                  |                                       |
| <u> </u> |      |             | NOT FOR                                          | ARCHITECTUR                           |
| NO.      | DATE | DESCRIPTION | CONSTRUCTION<br>SUBJECT TO JURISDICTIONAL REVIEW | One Marine Plaza,<br>Phone 201-866-71 |