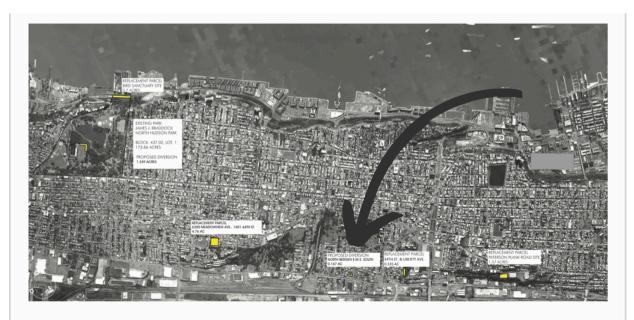

Improvements shown in approximate location on parcel:

See Aerial Map Above

Acquisition area: See Aerial Map Above
North arrow and scale of map:See Tax Map Above and Reference Map Below

BRADDOCK PARK DIVERSION SHC 0900005, 0908003 HUDSON COUNTY NORTH BERGEN & HOBOKEN MUNICIPALITIES REFERENCE MAP ALL SITES