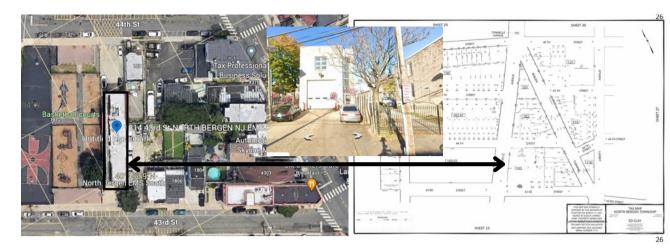

## North Bergen EMS South Facility Diverted Area SHC# 0900005 #0908003 MAP

Project name and location: North Bergen South EMS Facility Diversion SHC# 0900005 #0908003

1814 43rd Street, North Bergen, NJ, Hudson County
Block and lot numbers and municipality:
Block 103, part of Lots 107 and 127, North Bergen, NJ
Current owner(s) of record: North Bergen, NJ in FEE
Adjacent Lots Under Same Ownership: None
Area given in acreage or square feet: 0.138 acres
Dimensions of each lot marked on each perimeter boundary:
See Tax Map Above

Improvements shown in approximate location on parcel:

See Aerial Map Above

Acquisition area: See Aerial Map Above
North arrow and scale of map:See Tax Map Above and Reference Map Below

BRADDOCK PARK DIVERSION SHC 0900005, 0908003 HUDSON COUNTY NORTH BERGEN & HOBOKEN MUNICIPALITIES REFERENCE MAP ALL SITES