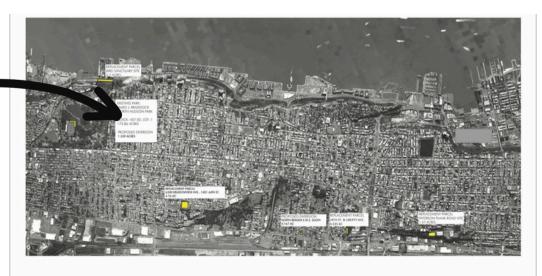

BRADDOCK PARK DIVERSION SHC 0900005, 0908003 State of New JESEY DEPARTMENT OF ENVIRONMENTAL PROTECTION DEFEN LORGE PROTEIN HUDSON COUNTY NORTH BERGEN & HOBOKEN MUNICIPALITIES REFERENCE MAP ALL SITES