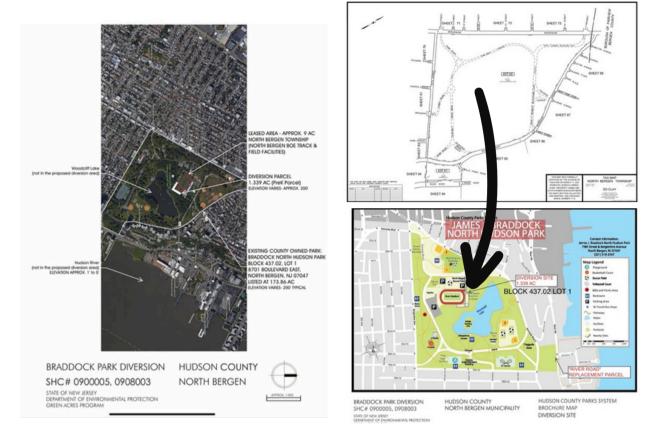

## Braddock Park Diverted Area SHC# 0900005 #0908003 Map

Project name and location:Braddock Park Diversion SHC# 0900005 #0908003 8701 Boulevard East, North Bergen, NJ, Hudson County Block and lot numbers and municipality: Block 437.02 Lot 1, North Bergen, NJ Current owner(s) of record: Hudson County in FEE Adjacent Lots Under Same Ownership:Block 427.02 Lot 1; Block 437 L 2.01, 2.02 Area given in acreage or square feet: 1.339 acres Dimensions of each lot marked on each perimeter boundary: See Tax Map Above Improvements shown in approximate location on parcel: See Aerial and Overview Map Above Acquisition area: See Aerial and Overview Map Above North arrow and scale of map:See Maps Above and Reference Map Below