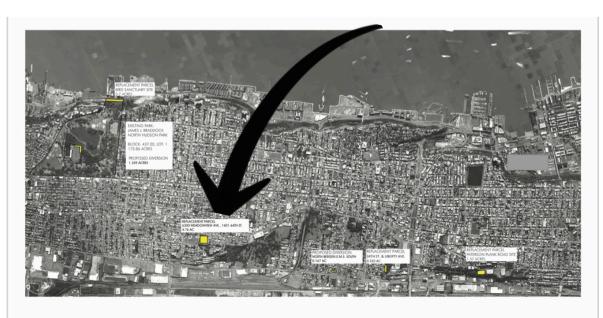

## 6300 Meadowview Avenue Replacement Property SHC# 0900005 #0908003 MAP

## **Project name and location:**

6300 Meadowview Avenue, North Bergen, NJ Replacement Property SHC# 0900005 #0908003

Block and lot numbers and municipality: Block 205 Lot 22 North Bergen, NJ
Current owner(s) of record: North Bergen Board of Education in Fee
Adjacent Lots Under Same Ownership: Block 205 Lot 30

Area given in acreage or square feet: 2.69 acres

Dimensions of each lot marked on each perimeter boundary: See Tax Map Above Improvements shown in approximate location on parcel:

See Aerial Map Above

Acquisition area: See Aerial Map Above