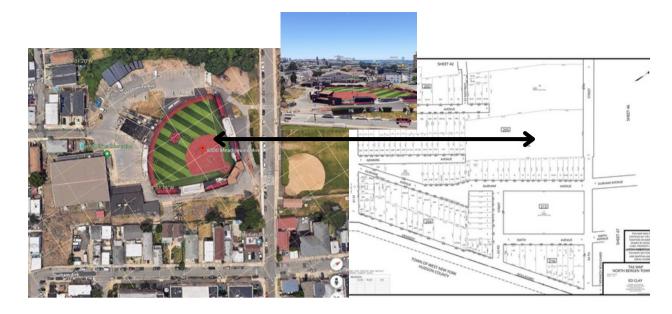

## 6300 Meadowview Avenue Replacement Property SHC# 0900005 #0908003 MAP

## **Project name and location:**

6300 Meadowview Avenue, North Bergen, NJ Replacement Property SHC# 0900005 #0908003

Block and lot numbers and municipality: Block 205 Lot 22 North Bergen, NJ
Current owner(s) of record: North Bergen Board of Education in Fee
Adjacent Lots Under Same Ownership: Block 205 Lot 30

Area given in acreage or square feet: 2.69 acres

Dimensions of each lot marked on each perimeter boundary: See Tax Map Above Improvements shown in approximate location on parcel:

See Aerial Map Above

Acquisition area: See Aerial Map Above

North arrow and scale of map: See Tax Map Above and Reference Map Below