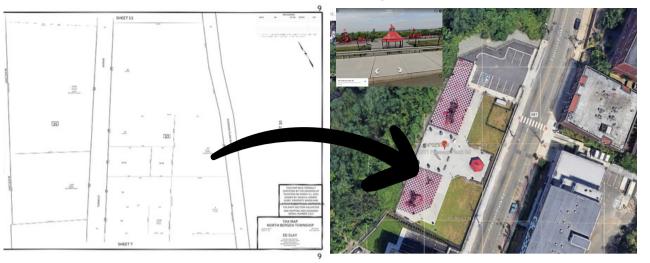

## 1811 Paterson Plank Road Replacement Property SHC# 0900005 #0908003 Map

Project name and location: 1811 Paterson Plank Road Replacement Property SHC# 0900005 #0908003

Block and lot numbers and municipality: Block 27 Lot 27, North Bergen, NJ
Current owner(s) of record: Hudson County in FEE
Adjacent Lots Under Same Ownership: None

Area given in acreage or square feet: 1.55 acres

Dimensions of each lot marked on each perimeter boundary: See Tax Map Above Improvements shown in approximate location on parcel:

See Aerial Map Above

Acquisition area: See Aerial Map Above

North arrow and scale of map: See Tax Map Above and Reference Map Below

BRADDOCK PARK DIVERSION SHC 0900005, 0908003

STATE OF NEW JERSEY DEPARTMENT OF ENVIRONMENTAL PROTECTION HUDSON COUNTY NORTH BERGEN & HOBOKEN MUNICIPALITIES REFERENCE MAP ALL SITES