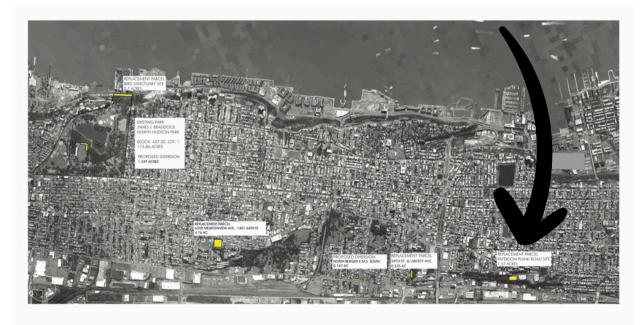

North arrow and scale of map: See Tax Map Above and Reference Map Below

BRADDOCK PARK DIVERSION SHC 0900005, 0908003

STATE OF NEW JERSEY DEPARTMENT OF ENVIRONMENTAL PROTECTION HUDSON COUNTY NORTH BERGEN & HOBOKEN MUNICIPALITIES REFERENCE MAP ALL SITES