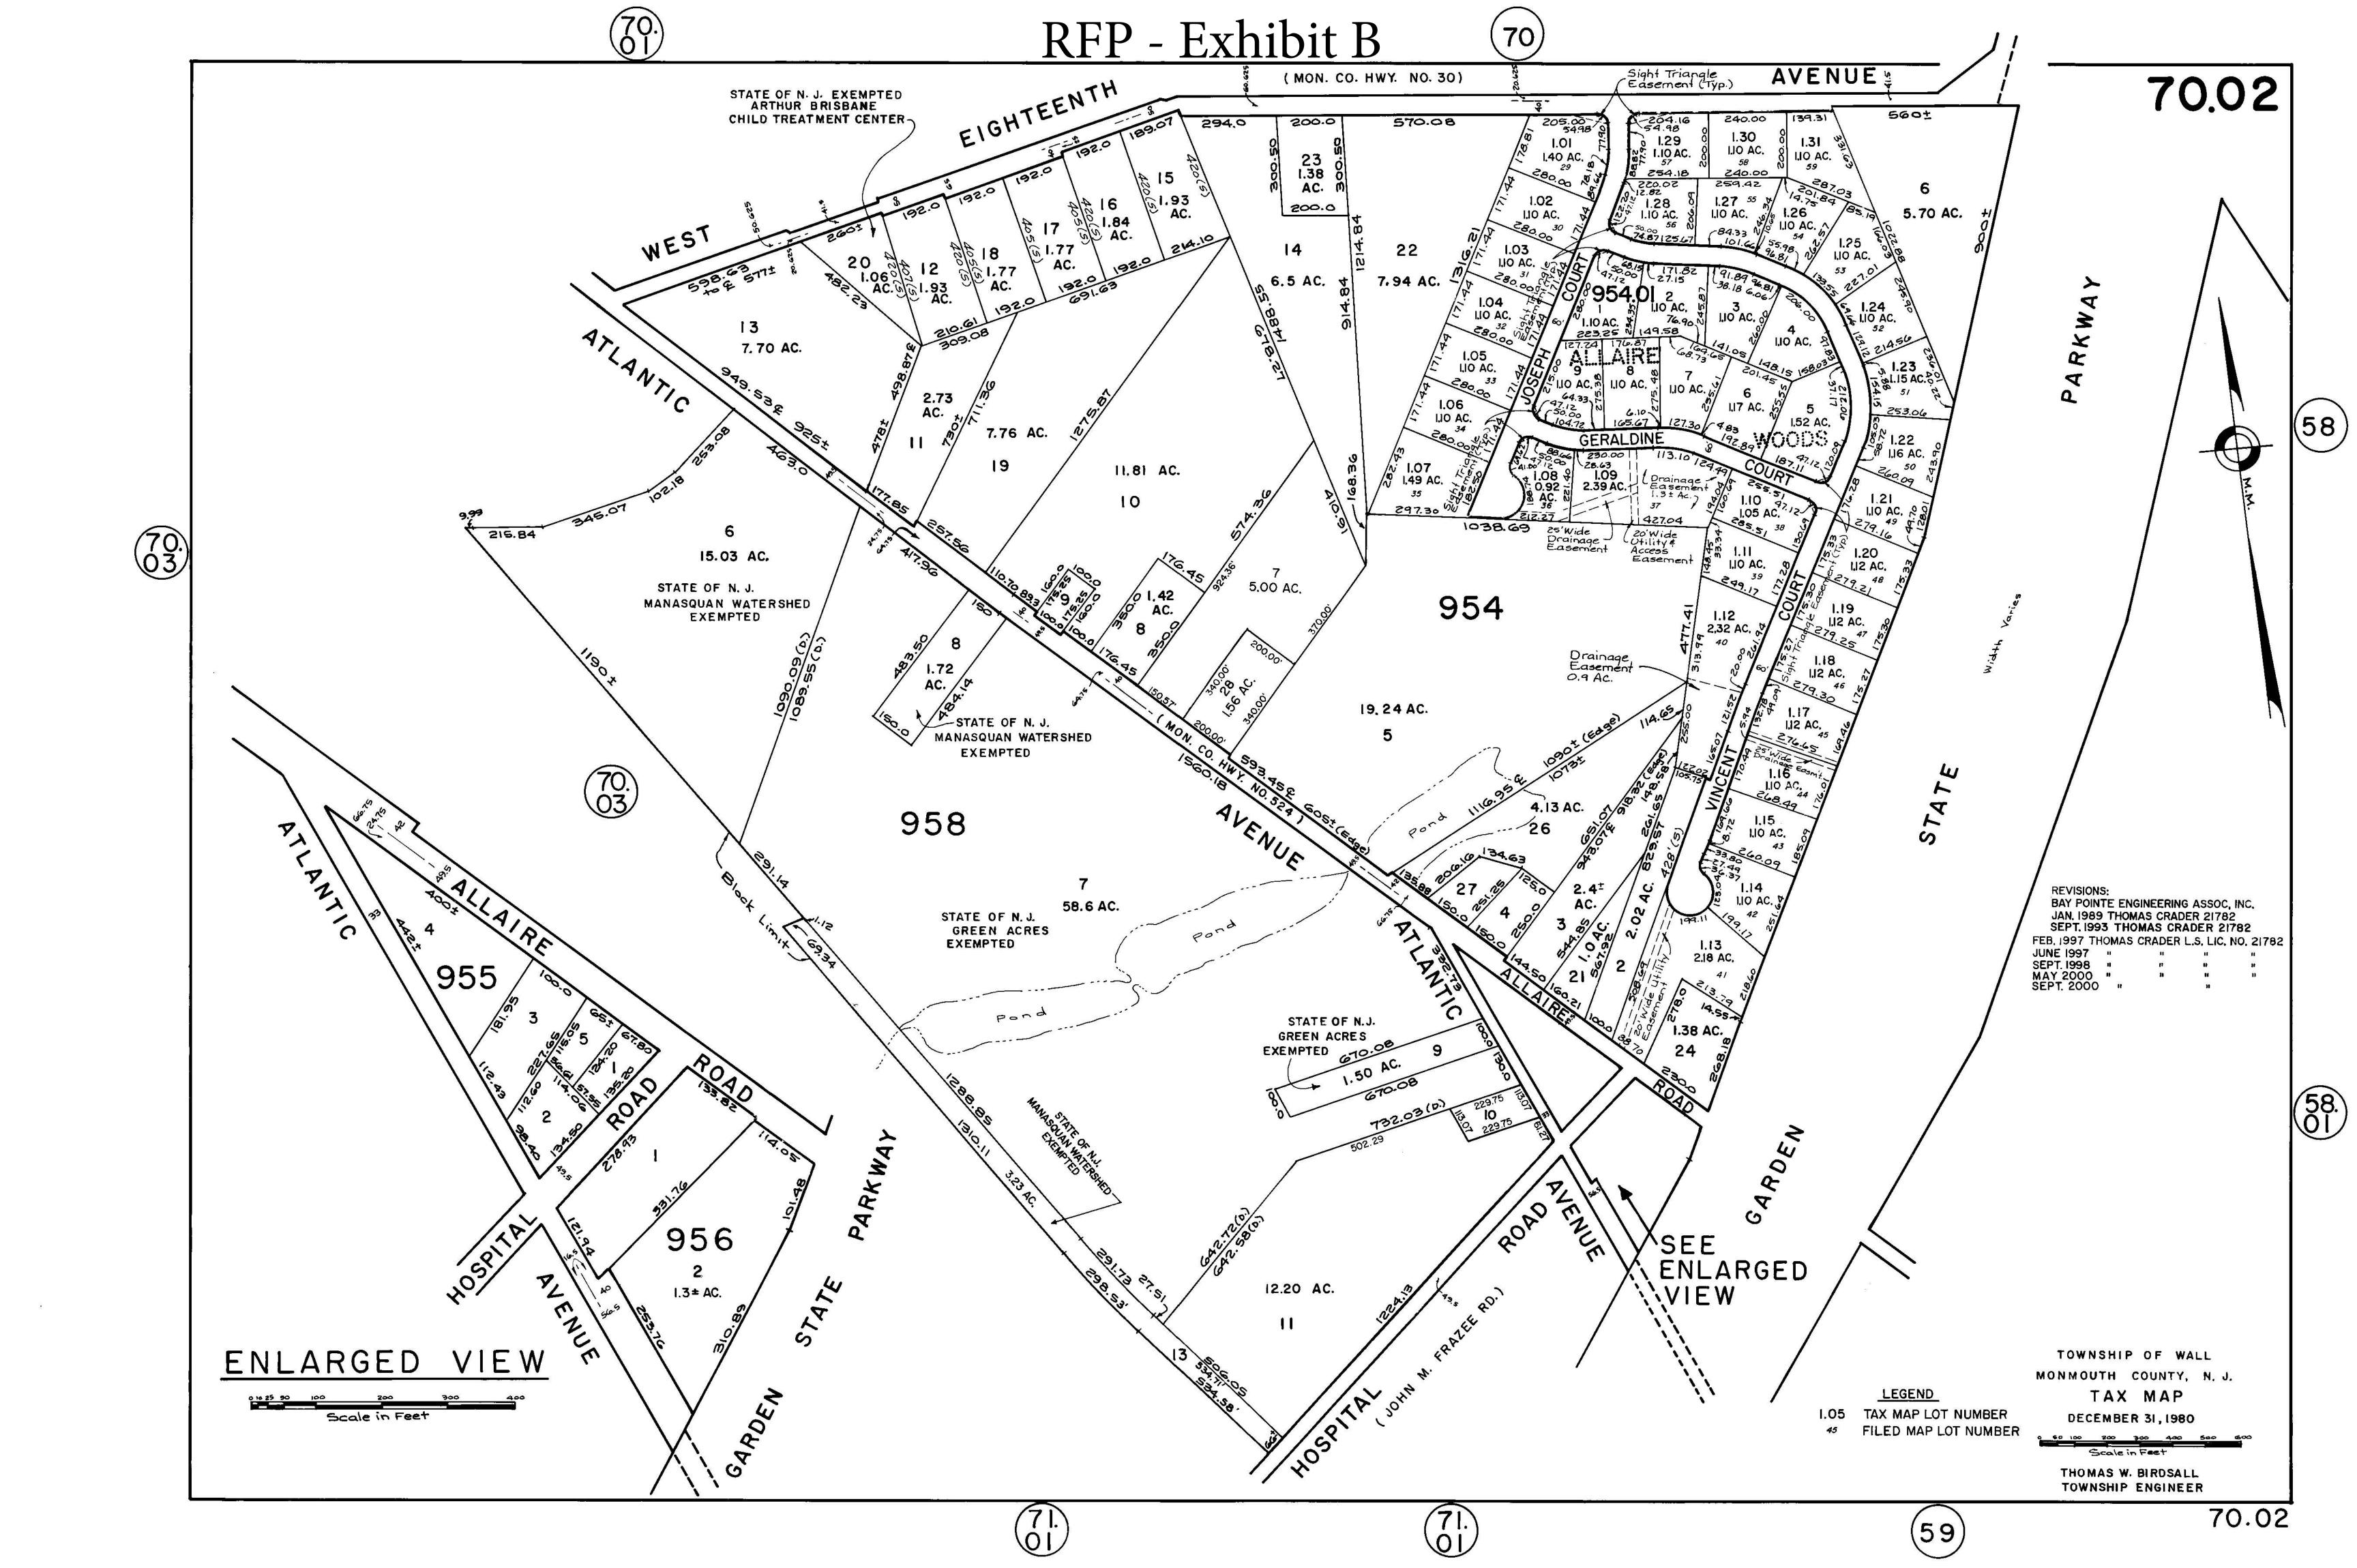

WHEREAS, Department, subject to the terms set forth in the RFP, is willing and authorized pursuant to N.J.S.A. 13:1L-6 to enter into this Operating Agreement under the provisions, covenants, terms, and conditions hereinafter described, which shall be consistent with the terms set forth in Operator's proposal submitted in response to the RFP ("Bid Proposal"), a copy of which Bid Proposal is attached hereto and incorporated by reference as Exhibit B; and

The Golf Course Property consists of approximately 190 acres and is designated as Block 958, Lot 6, Block 959, Lot 3, and Block 959, Lot 2 (part of) on the Tax Map of Wall Township, Monmouth County, New Jersey, attached hereto and incorporated by reference as Exhibit C, and excluding the land and structures occupied by a third party "concessionaire" as part of the operation of a restaurant known as Spring Meadow Inn. Department has entered into an Agreement ("Concession Agreement"), attached hereto and incorporated by reference as Exhibit D, with Four Atlantic Services, LLC ("Concessionaire"), providing the exclusive rights of the Concessionaire to dispense food, alcoholic and non-alcoholic beverage and liquor from Spring Meadow Inn and food and non-alcoholic beverages from the refreshment stand, mobile food/beverage carts and any temporary structures on the Golf Course Property that may be approved by the Department.