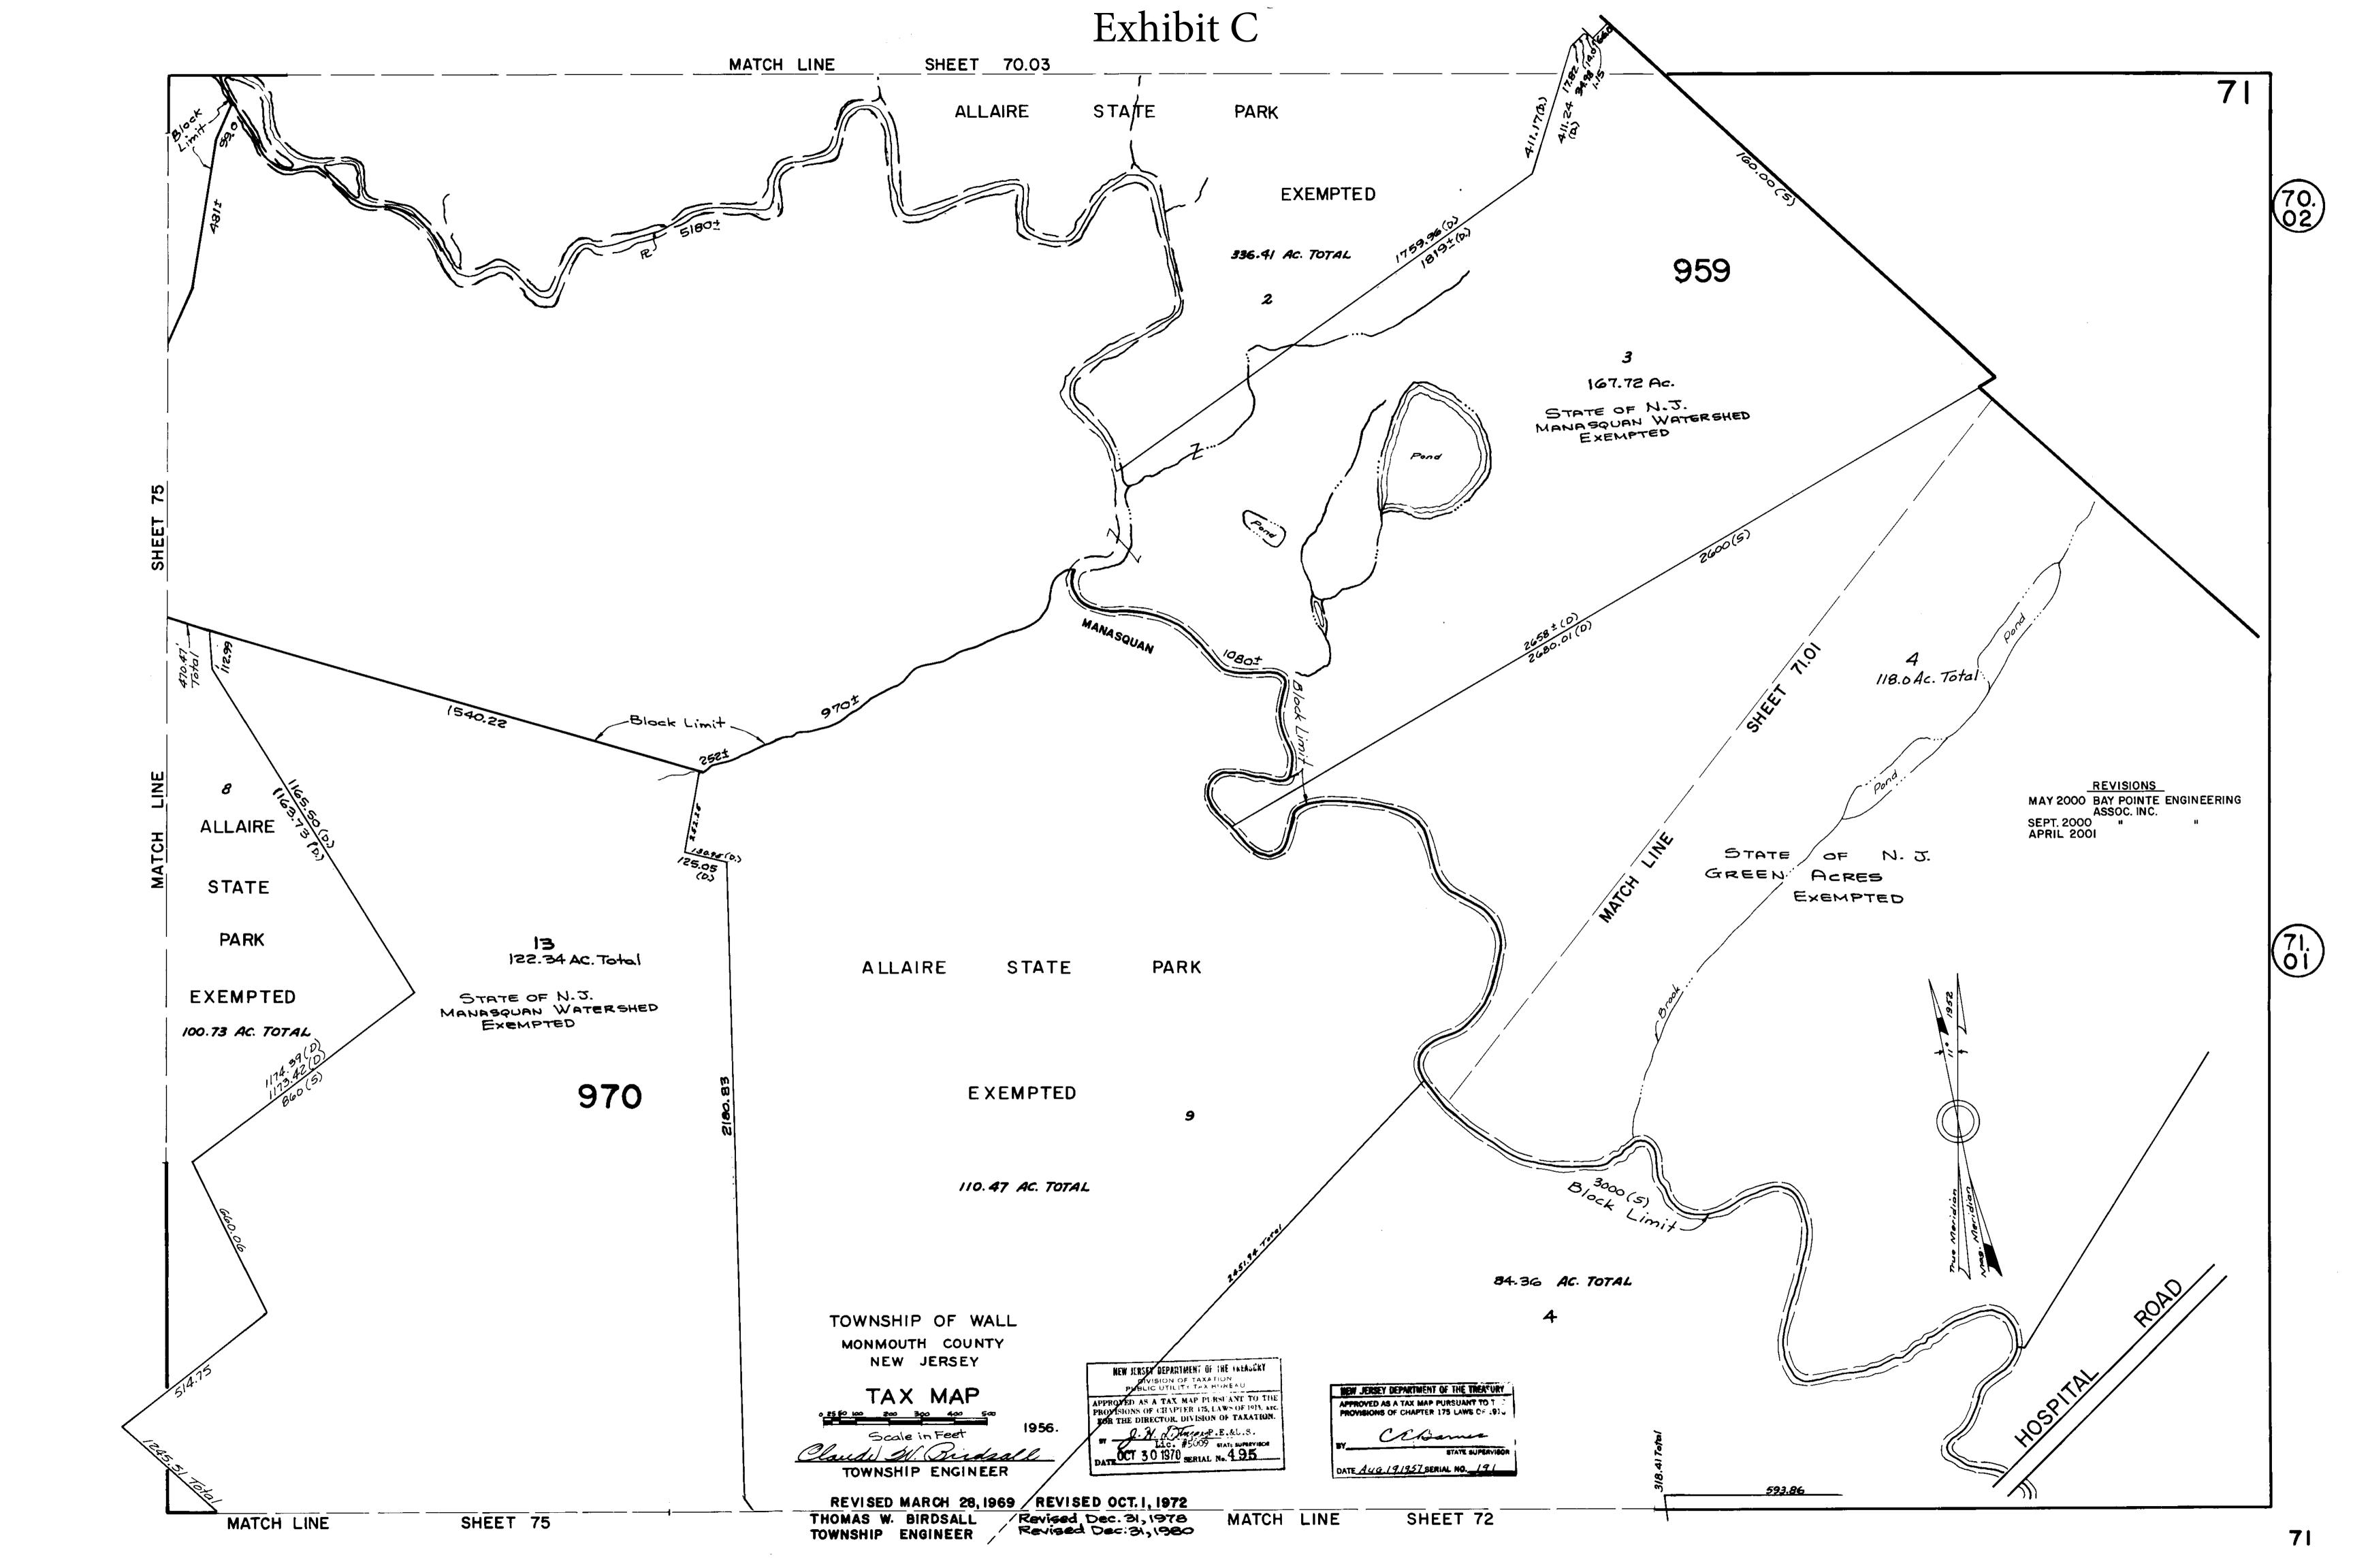

The Golf Course Property consists of approximately 190 acres and is designated as Block 958, Lot 6, Block 959, Lot 3, and Block 959, Lot 2 (part of) on the Tax Map of Wall Township, Monmouth County, New Jersey, attached hereto and incorporated by reference as Exhibit C, and excluding the land and structures occupied by a third party "concessionaire" as part of the operation of a restaurant known as Spring Meadow Inn. Department has entered into an Agreement ("Concession Agreement"), attached hereto and incorporated by reference as Exhibit D, with Four Atlantic Services, LLC ("Concessionaire"), providing the exclusive rights of the Concessionaire to dispense food, alcoholic and non-alcoholic beverage and liquor from Spring Meadow Inn and food and non-alcoholic beverages from the refreshment stand, mobile food/beverage carts and any temporary structures on the Golf Course Property that may be approved by the Department.