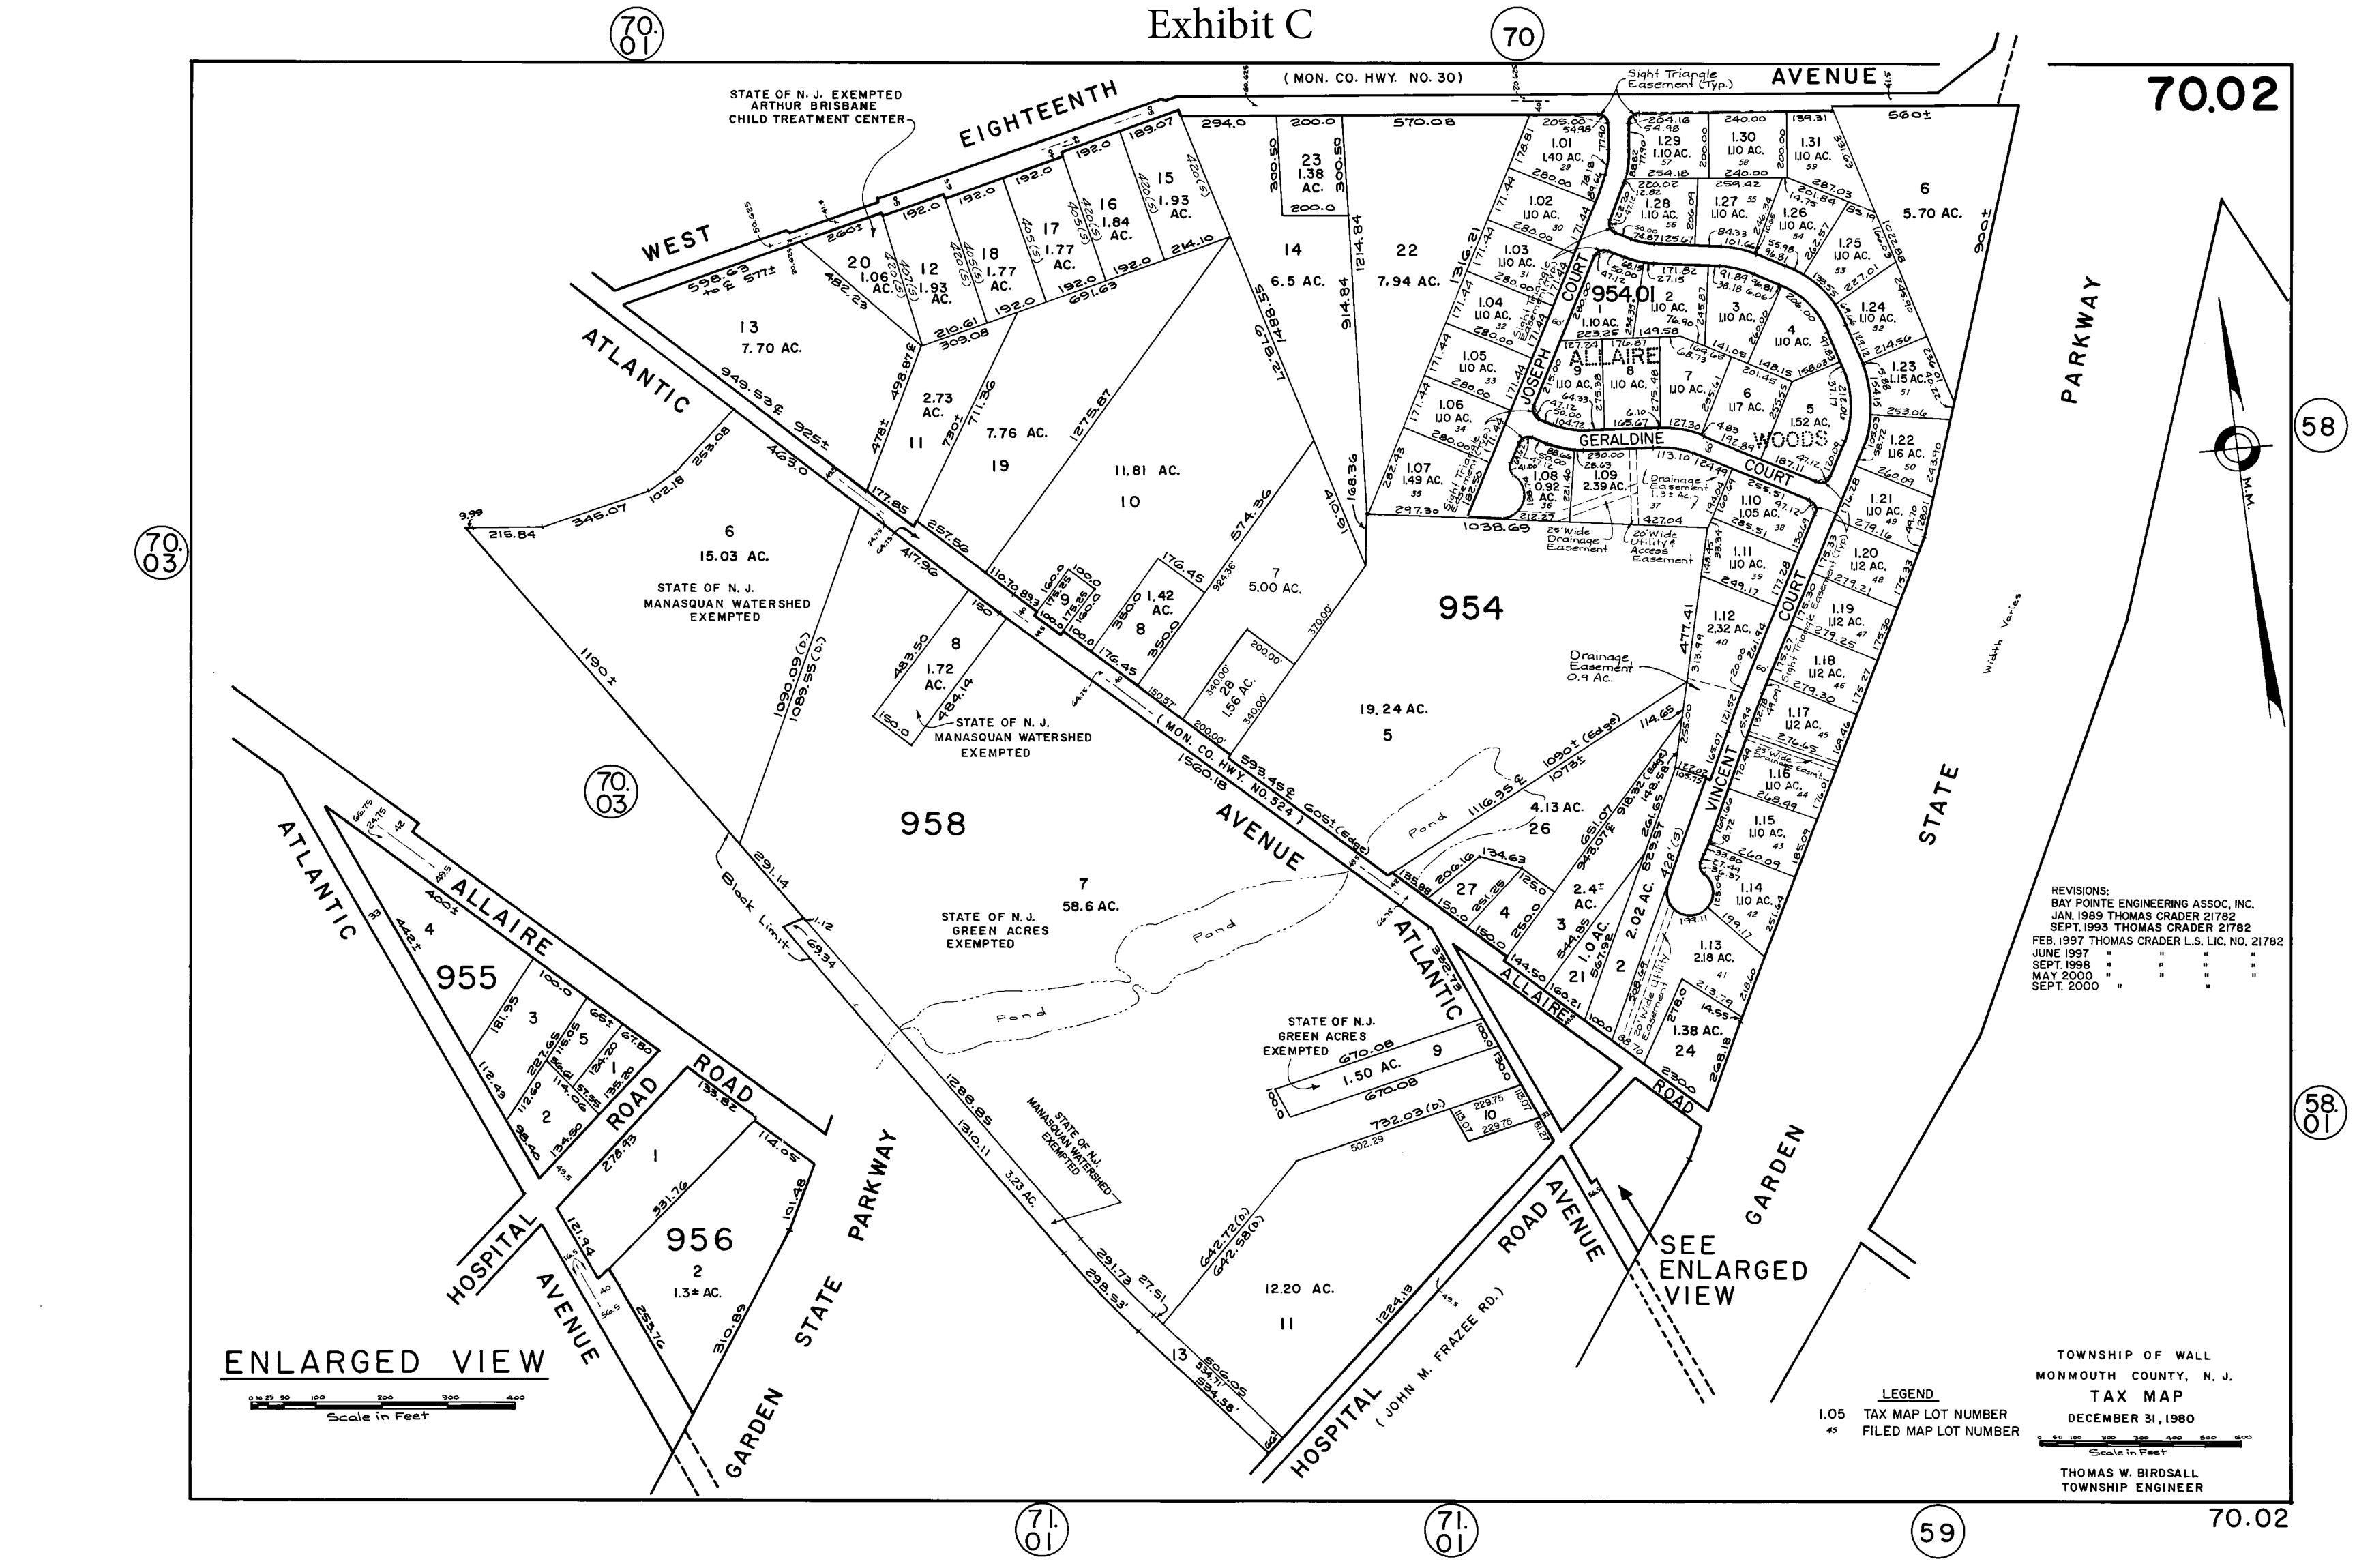

The Golf Course Property consists of approximately 190 acres and is designated as Block 958, Lot 6, Block 959, Lot 3, and Block 959, Lot 2 (part of) on the Tax Map of Wall Township, Monmouth County, New Jersey, attached hereto and incorporated by reference as Exhibit C, and excluding the land and structures occupied by a third party "concessionaire" as part of the operation of a restaurant known as Spring Meadow Inn. Department has entered into an Agreement ("Concession Agreement"), attached hereto and incorporated by reference as Exhibit D, with Four Atlantic Services, LLC ("Concessionaire"), providing the exclusive rights of the Concessionaire to dispense food, alcoholic and non-alcoholic beverage and liquor from Spring Meadow Inn and food and non-alcoholic beverages from the refreshment stand, mobile food/beverage carts and any temporary structures on the Golf Course Property that may be approved by the Department.