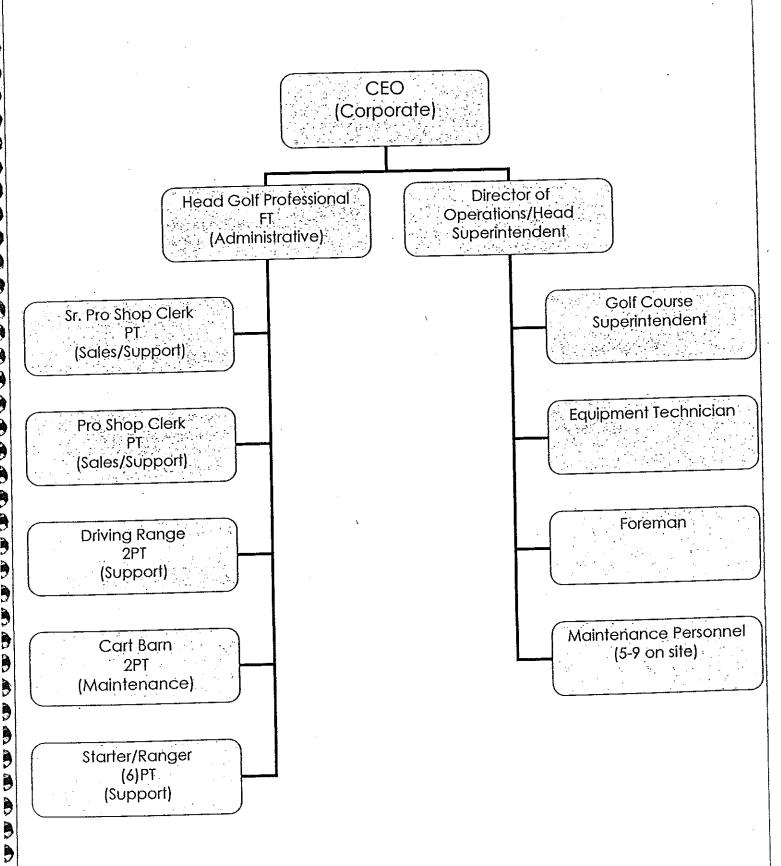

#### 7. GOLF COURSE MANAGEMENT

During the term of this Operating Agreement, Operator shall have full control over the day-to-day operations of the golf course, including but not limited to handling the collection and deposit of all money, hiring and supervision of all employees, and purchasing of all goods and services consistent with the operation of a public golf facility. Operator also shall be responsible for handling disputes with third parties, collecting and paying appropriate taxes, obtaining all appropriate permits, and providing accountability to the DEP for its activities.

- A. Operator shall engage a sufficient number of reliable, competent, and qualified staff of legal age for operation and management of the Golf Course Property, to provide security for the Golf Course Property and to meet the needs of the public. Operator shall submit a staffing plan to Department and obtain Department's written approval thereof. Operator shall provide Department with a written list of the names, addresses, and telephone numbers of all employees and shall update said list regularly so that Department has a list of all current employees. If Department determines that Operator has not provided a sufficient number of reliable, competent, and qualified staff of legal age for the operation and management of a Golf Course Property covered by this Operating Agreement, Operator shall, immediately upon receipt of written notification from Department, correct the staffing deficiencies described in said notice.
- B. If it becomes necessary for Operator to substitute any management or supervisory staff ("key personnel"), Operator will identify the substitute personnel and the work to be performed. Operator must provide detailed justification documenting the necessity of the substitution. Resumes must be submitted evidencing that the individual proposed as a substitution has qualifications and experience equal to or greater than the individual originally proposed or currently assigned. Operator shall forward a request to substitute key personnel to Department for consideration and approval. No substitute key personnel are authorized to commence work until Operator has received written approval to proceed from Department.