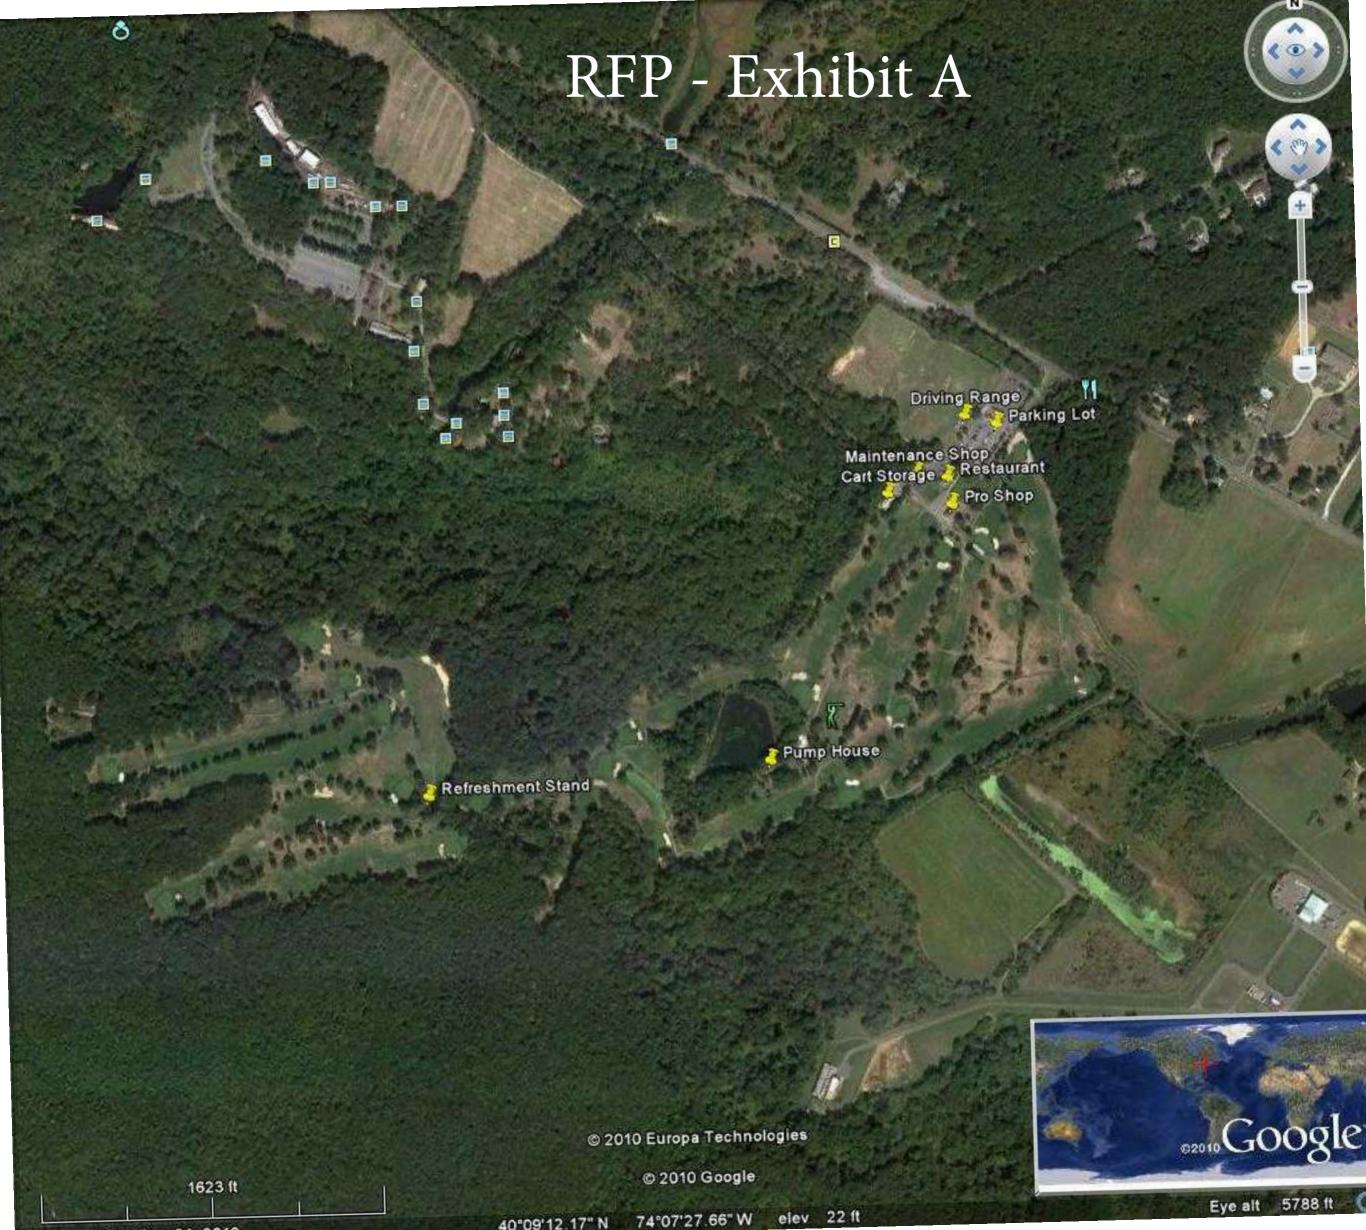

WHEREAS, Department is the Owner of Spring Meadow Golf Course ("Golf Course Property") hereinafter described; and

WHEREAS, pursuant to the Request for Proposal issued on January 14, 2011 by Department for a Golf Course Operator for Spring Meadow Golf Course, as amended (the "RFP"), a copy of which is attached hereto and incorporated by reference as Exhibit A, Operator wishes to enter into this Operating Agreement to operate the Golf Course Property, as more particularly described below; and

The Golf Course Property consists of approximately 190 acres and is designated as Block 958, Lot 6, Block 959, Lot 3, and Block 959, Lot 2 (part of) on the Tax Map of Wall Township, Monmouth County, New Jersey, attached hereto and incorporated by reference as Exhibit C, and excluding the land and structures occupied by a third party "concessionaire" as part of the operation of a restaurant known as Spring Meadow Inn. Department has entered into an Agreement ("Concession Agreement"), attached hereto and incorporated by reference as Exhibit D, with Four Atlantic Services, LLC ("Concessionaire"), providing the exclusive rights of the Concessionaire to dispense food, alcoholic and non-alcoholic beverage and liquor from Spring Meadow Inn and food and non-alcoholic beverages from the refreshment stand, mobile food/beverage carts and any temporary structures on the Golf Course Property that may be approved by the Department.

The Concession Agreement went into effect on October 27, 2009 and, if all renewal options are exercised, will expire on October 27, 2012. The Golf Course Property includes an eighteen-hole golf course and driving range together with any buildings, structures, parking lots, and improvements located on the land and premises, excluding the restaurant known as Spring Meadow Inn, and any refreshment stands and food/beverage carts operated by the concessionaire that operates Spring Meadow Inn.

#### **Easements on Golf Course Property**

New Jersey American Water has an easement through the golf course property for a water main.

Jersey Central Power and Light has an easement through the golf course to service and maintain electrical service to the pump house and meter panel at #5 Green.

Verizon has an easement through the golf course for phone service to the pump house (phone service to pump house is currently disconnected).

#### 14. FOOD AND BEVERAGE CONCESSION

Operator acknowledges that the Concessionaire of Spring Meadow Inn has the exclusive right to dispense food and non-alcoholic beverages on the Golf Course Property at the refreshment stand located at tee #8, mobile food/beverage carts and any temporary structures that may be approved by Department.