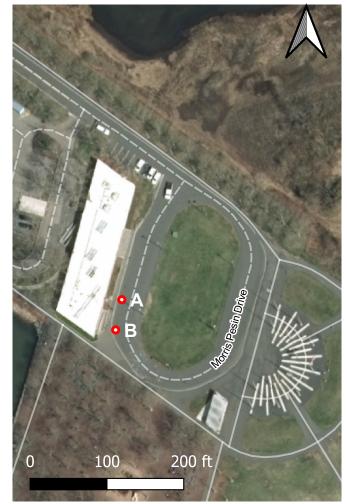

## LE24-059 Exhibit A – Licensed Premises (Mobile Food Vending Locations)

Liberty State Park Jersey City, NJ 07305 Licensed Premises

200 ft

Park Office Area

- A. Curbside by concession stand
- B. Curbside by concession stand & picnic area