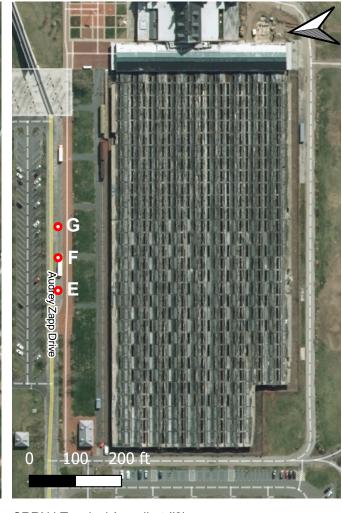

Freedom Way Playground (Lot #7)

- C. In parking spot directly south of handicap spot. E. Curbside along bus dropoff, as far west without jutting Additional spot should be reserved next to it for into traffic lane customers
- D. In parking spot directly north of handicap spot. Currently marked "Reserved Parking Concession Only." Additional spot should be reserved next to it for customers

CRRNJ Terminal Area (Lot #9)

- F. Curbside along bus dropoff, as close to E as practicable. Must leave enough space between to allow E to leave.
- G. Curbside along bus dropoff, as close to F as practiable. Must leave enough space between to allow F to leave.