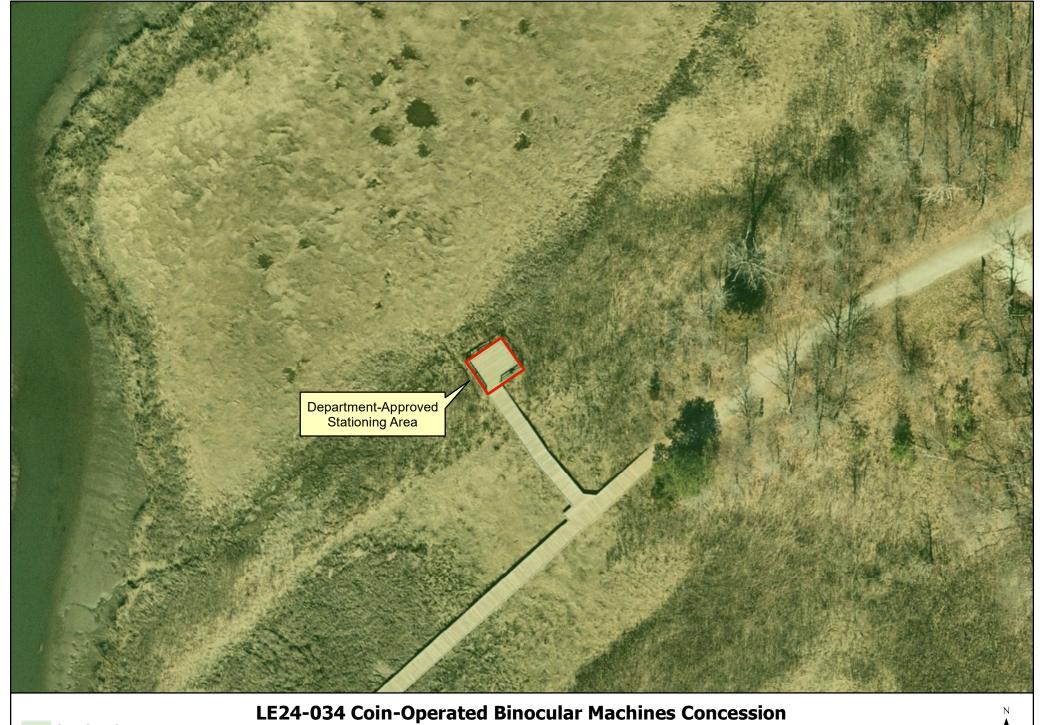

LE24-034 Coin-Operated Binocular Machines Concession
Exhibit A: Concession Premises
Cheesequake State Park - Old Bridge Township, Middlesex County

LE24-034 Coin-Operated Binocular Machines Concession Exhibit A: Concession Premises Fort Mott State Park - Pennsville Township, Salem County