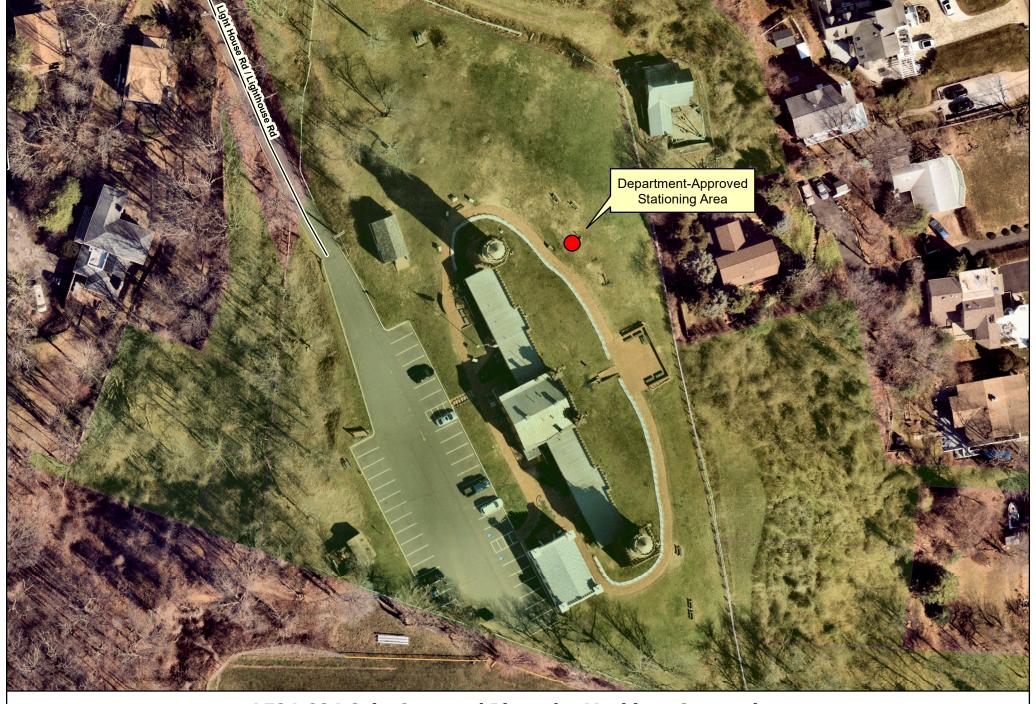

Concession Premises
State Open Space

LE24-034 Coin-Operated Binocular Machines Concession Exhibit A: Concession Premises High Point State Park - Montague Township, Sussex County

LE24-034 Coin-Operated Binocular Machines Concession Exhibit A: Concession Premises Twin Lights Historic Site - Highlands Borough, Monmouth County