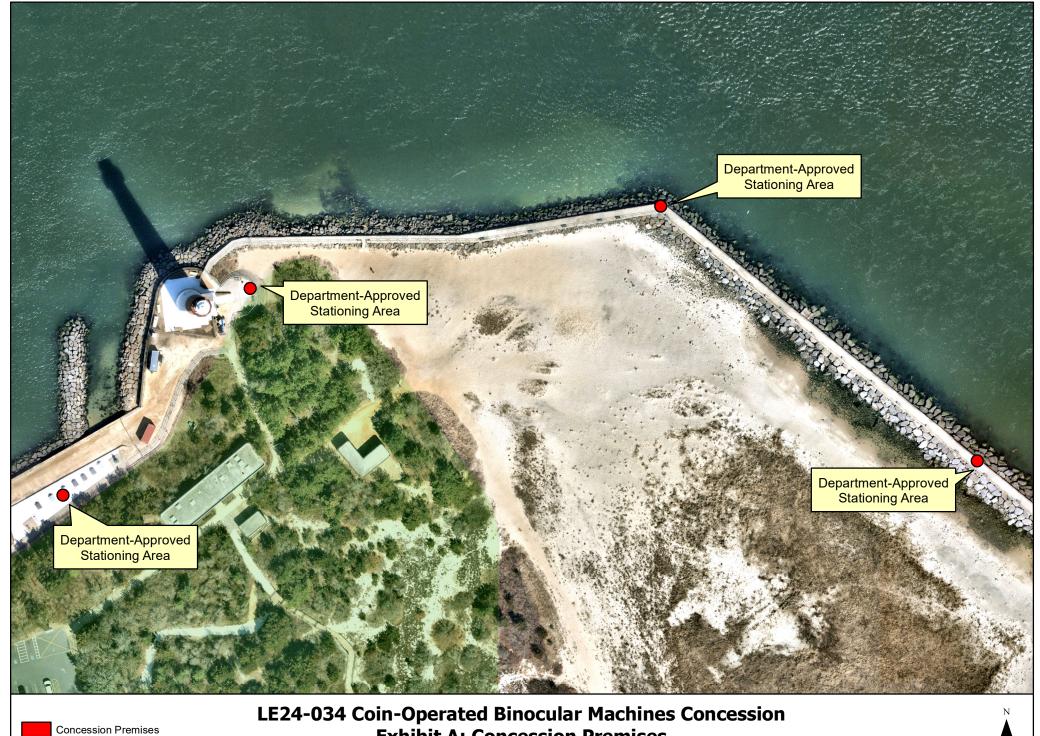

**Exhibit A: Concession Premises Barnegat Lighthouse State Park - Barnegat Light Borough, Ocean County** 

State Open Space

Concession Premises
State Open Space

LE24-034 Coin-Operated Binocular Machines Concession Exhibit A: Concession Premises Cape May Point State Park - Lower Township, Cape May County