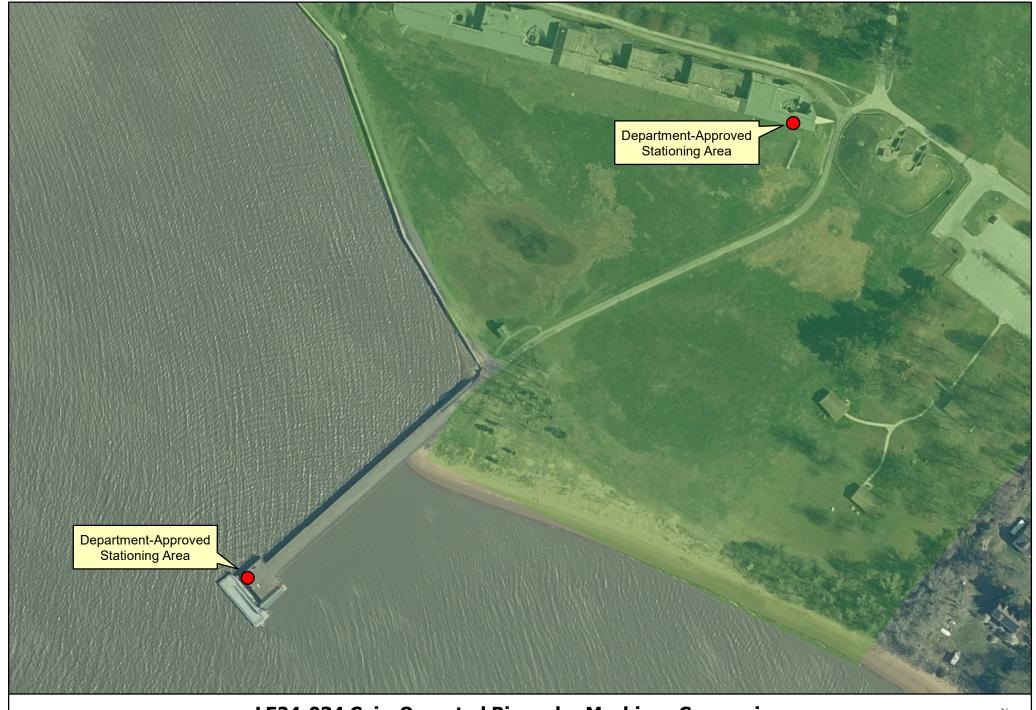

Concession Premises
State Open Space

LE24-034 Coin-Operated Binocular Machines Concession Exhibit A: Concession Premises High Point State Park - Montague Township, Sussex County

LE24-034 Coin-Operated Binocular Machines Concession Exhibit A: Concession Premises Twin Lights Historic Site - Highlands Borough, Monmouth County