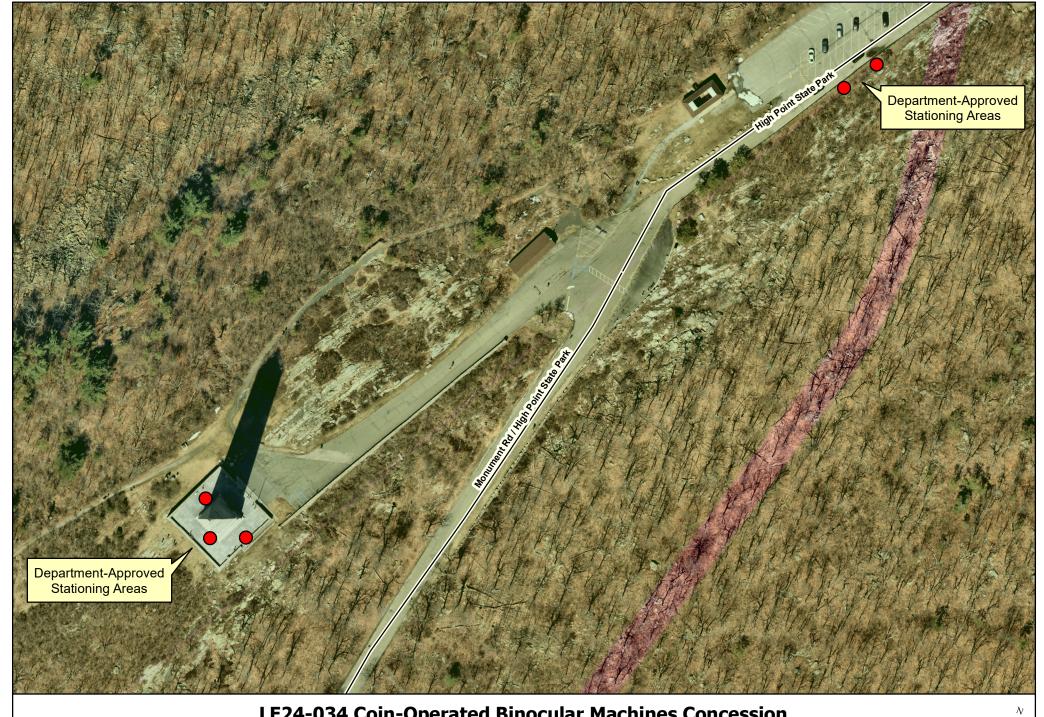

Concession Premises
State Open Space

LE24-034 Coin-Operated Binocular Machines Concession Exhibit A: Concession Premises High Point State Park - Montague Township, Sussex County

LE24-034 Coin-Operated Binocular Machines Concession Exhibit A: Concession Premises Twin Lights Historic Site - Highlands Borough, Monmouth County