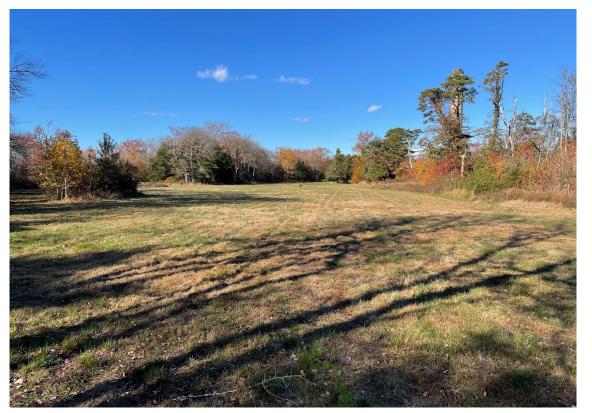

Photo 13: Viewing northwest at the proposed onshore substation area at former golf course within the BL England Generating Station property, delineated freshwater scrub/shrub wetland on right

Photo 14: Viewing northwest from near access road at the proposed onshore substation area at former golf course within the BL England Generating Station property

Photo 15: Viewing southeast from access road at the proposed onshore substation area at former golf course within the BL England Generating Station property

Photo 16: Viewing north at delineated emergent freshwater and scrub/shrub wetland area near southern portion of proposed onshore substation