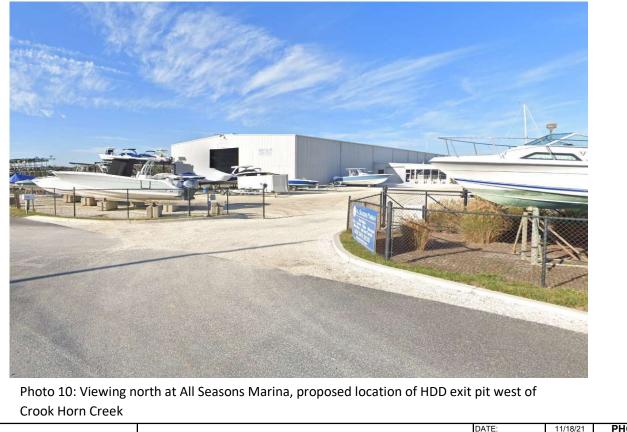

Photo 9: Viewing northwest at the proposed HDD crossing area of Crook Horn Creek, marina in background, public fishing access in foreground right.

| Ocean Wind Offshore Windfarm |                                               | DATE:        | 11/18/21 | PHOTO   |
|------------------------------|-----------------------------------------------|--------------|----------|---------|
|                              | Photograph Log: BL England Export Cable Route | CREATED BY:  |          |         |
|                              | Photograph Log. BL England Export Cable Route | REVIEWED BY: |          | 5 and 6 |
|                              |                                               | JOB NO:      | 10092078 |         |