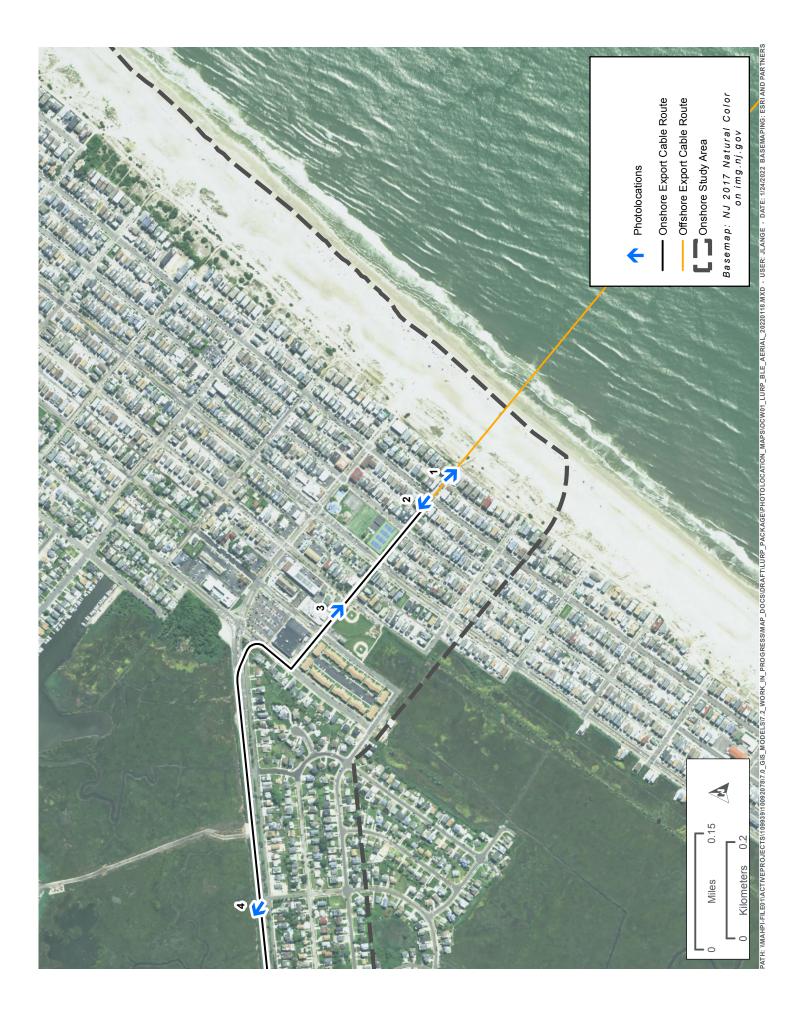

Appendix D – Site Photo Log

**BL England** 

Photo 1: Viewing southeast toward beach from 35th Street beach access footpath in Ocean City

Photo 2: Viewing west northwest at the proposed transition joint bay HDD landing area of 35th Street from the beach access area

| Ocean Wind Offshore Windfarm |                                               | DATE:        | 11/18/21      | РНОТО   |
|------------------------------|-----------------------------------------------|--------------|---------------|---------|
|                              | Distourant Logy PL England Export Cable Pouts | CREATED BY:  | /IEWED BY: DB |         |
|                              | Photograph Log: BL England Export Cable Route | REVIEWED BY: |               | 1 and 2 |
|                              |                                               | JOB NO:      |               |         |

Photo 3: Viewing southeast along 35th Street at the proposed export cable route alignment in Ocean City

Photo 4: Viewing north along Roosevelt Blvd at proposed export cable route alignment within Ocean City, delineated coastal wetlands adjacent to road.

| Ocean Wind Offshore Windfarm |                                               | DATE:          | 11/18/21 PHOTO   DV 3 and 4 | РНОТО   |
|------------------------------|-----------------------------------------------|----------------|-----------------------------|---------|
|                              | Photograph Log: BL England Export Cable Route | CREATED BY: DV |                             |         |
|                              | Photograph Log. BL England Export Cable Route | REVIEWED BY:   | DB                          | 3 and 4 |
|                              |                                               | JOB NO:        | 10092078                    |         |