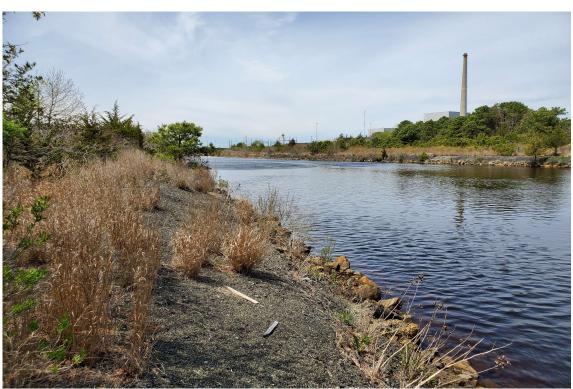

Photo 9: Viewing northwest at the proposed HDD crossing area of Crook Horn Creek, marina in background, public fishing access in foreground right.

| Ocean Wind Offshore Windfarm |                                               | DATE:        | 11/18/21 | PHOTO   |
|------------------------------|-----------------------------------------------|--------------|----------|---------|
|                              | Photograph Log: BL England Export Cable Route | CREATED BY:  |          |         |
|                              | Photograph Log. BL England Export Cable Route | REVIEWED BY: |          | 5 and 6 |
|                              |                                               | JOB NO:      | 10092078 |         |