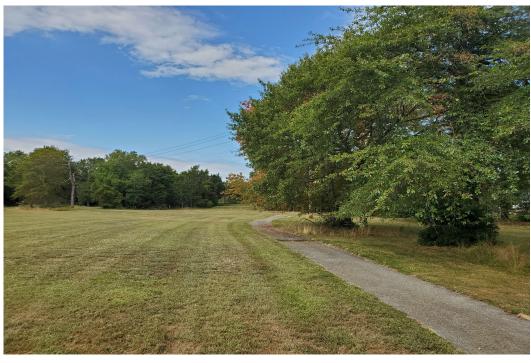

Photo 11: Picture viewing north of proposed substation area at BL England.

Photo 12: Viewing north at the proposed onshore substation area at former golf course within the BL England Generating Station property

| Ocean Wind Offshore Windfarm |                                               | DATE:        | 11/18/21             | РНОТО     |
|------------------------------|-----------------------------------------------|--------------|----------------------|-----------|
|                              | Photograph Log: BL England Export Cable Route | CREATED BY:  | DV<br>DB<br>10092078 |           |
|                              | Photograph Log. BL England Export Cable Route | REVIEWED BY: |                      | 11 and 12 |
|                              |                                               | JOB NO:      |                      |           |