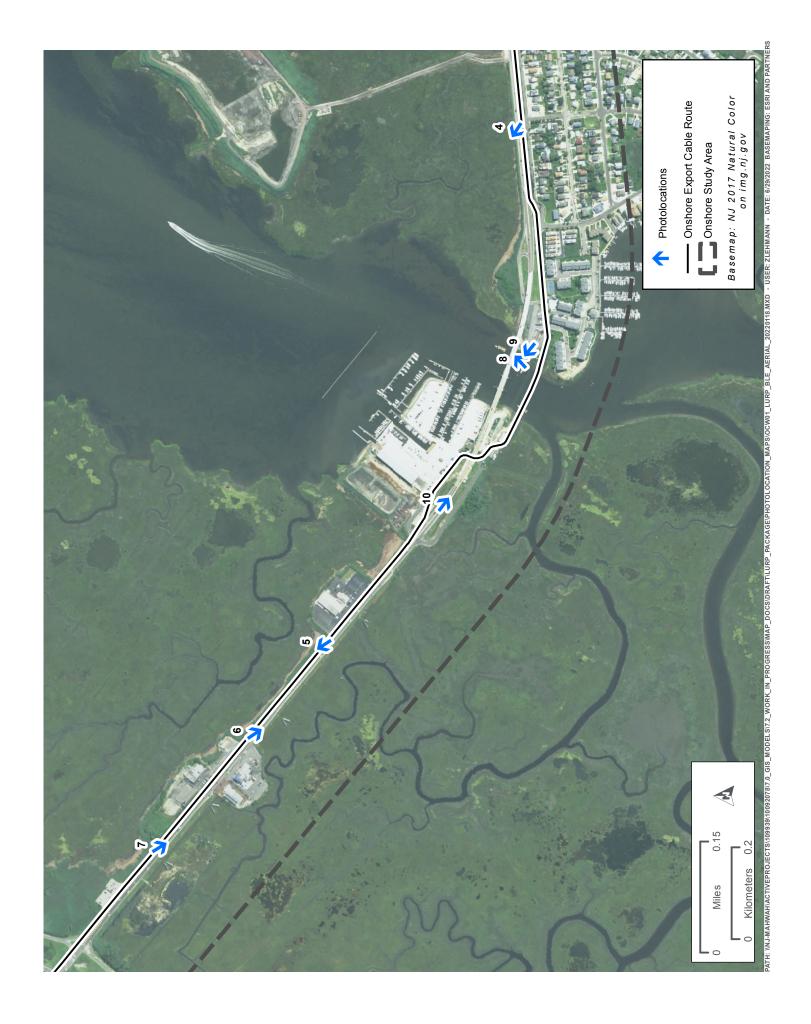

Photo 5: Picture viewing northwest at delineated coastal wetlands adjacent to the Roosevelt Blvd right of way

## Photo 6: Viewing south from Roosevelt Blvd at adjacent mapped coastal wetlands

| Ocean Wind Offshore Windfarm |                                               | DATE:        | BY: DV   | PHOTO    |
|------------------------------|-----------------------------------------------|--------------|----------|----------|
|                              | Photograph Log: BL England Export Cable Route | CREATED BY:  |          |          |
|                              | Photograph Log. BL England Export Cable Route | REVIEWED BY: |          | 9 and 10 |
|                              |                                               | JOB NO:      | 10092078 |          |

Photo 7: Viewing southeast along Roosevelt Blvd from mapped coastal wetlands

| Ocean Wind Offshore Windfarm |                                               | DATE:        | 11/18/21   | PHOTO<br>9 and 10 |
|------------------------------|-----------------------------------------------|--------------|------------|-------------------|
|                              | Photograph Log: BL England Export Cable Route | CREATED BY:  | DV         |                   |
|                              | Photograph Log. BL England Export Cable Route | REVIEWED BY: | DB 9 and 1 | 9 and 10          |
|                              |                                               | JOB NO:      | 10092078   |                   |

Photo 9: Viewing northwest at the proposed HDD crossing area of Crook Horn Creek, marina in background, public fishing access in foreground right.

| Ocean Wind Offshore Windfarm |                                               | DATE:        | 11/18/21 | PHOTO   |
|------------------------------|-----------------------------------------------|--------------|----------|---------|
|                              | Photograph Log: BL England Export Cable Route | CREATED BY:  |          |         |
|                              | Photograph Log. BL England Export Cable Route | REVIEWED BY: |          | 5 and 6 |
|                              |                                               | JOB NO:      | 10092078 |         |