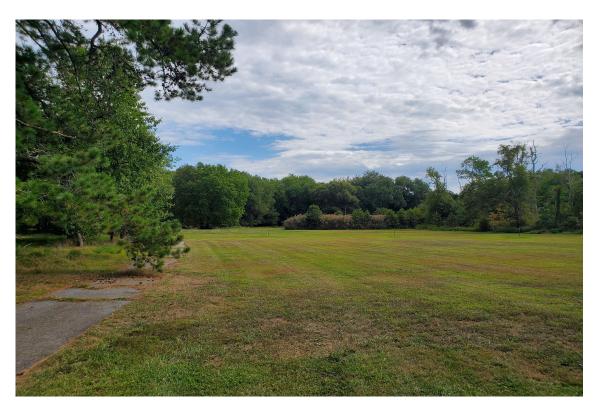

Photo 13: Viewing northwest at the proposed onshore substation area at former golf course within the BL England Generating Station property, delineated freshwater scrub/shrub wetland on right

Photo 14: Viewing northwest from near access road at the proposed onshore substation area at former golf course within the BL England Generating Station property

| Ocean Wind Offshore Windfarm |                                               | DATE: 11/18/21<br>CREATED BY: DV<br>REVIEWED BY: DB | рното |           |
|------------------------------|-----------------------------------------------|-----------------------------------------------------|-------|-----------|
|                              | Photograph Log: BL England Export Cable Route | CREATED BY:                                         |       |           |
|                              | Photograph Log. BL England Export Cable Route | REVIEWED BY:                                        |       | 13 and 14 |
|                              |                                               | JOB NO:                                             |       |           |