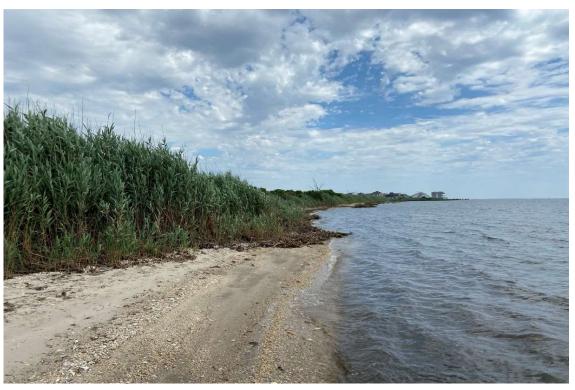

Photo 19: Viewing west into Barnegat Bay from Island Beach State Park at the proposed export cable route.

Photo 20: Viewing west into Barnegat Bay from Island Beach State Park at the proposed export cable route.

Ocean Wind Offshore Windfarm

Photograph Log: Oyster Creek Export Cable Route

| DATE:        | 11/18/21 | РНОТО     |
|--------------|----------|-----------|
| CREATED BY:  | DV       |           |
| REVIEWED BY: | DB       | 19 and 20 |
| JOB NO:      | 10092078 |           |