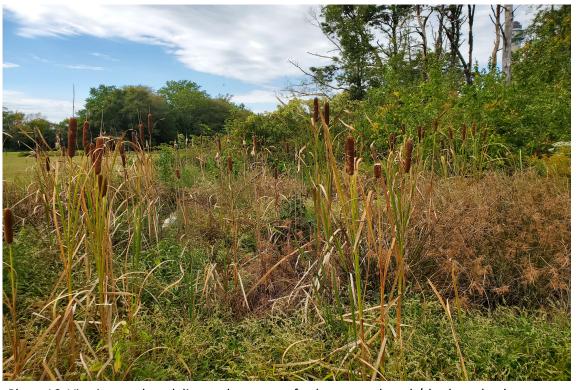

Photo 15: Viewing southeast from access road at the proposed onshore substation area at former golf course within the BL England Generating Station property

Photo 16: Viewing north at delineated emergent freshwater and scrub/shrub wetland area near southern portion of proposed onshore substation

| Ocean Wind Offshore Windfarm |                                               | DATE:        | 11/18/21 | PHOTO<br>15 and16 |
|------------------------------|-----------------------------------------------|--------------|----------|-------------------|
|                              | Distourant Logy PL England Export Cable Pouts | CREATED BY:  | DV       |                   |
|                              | Photograph Log: BL England Export Cable Route | REVIEWED BY: | DB 1     |                   |
|                              |                                               | JOB NO:      | 10092078 |                   |