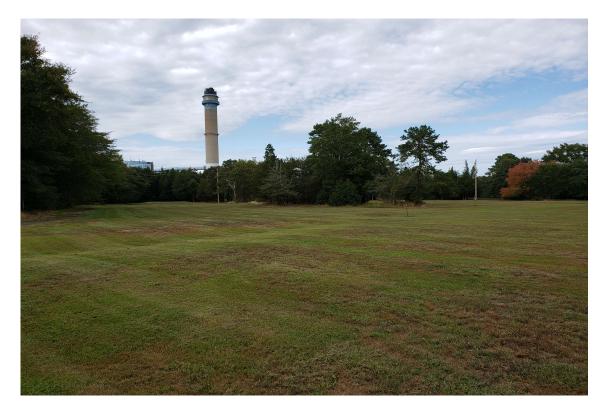

Photo 11: Picture viewing north of proposed substation area at BL England.

Photo 12: Viewing north at the proposed onshore substation area at former golf course within the BL England Generating Station property