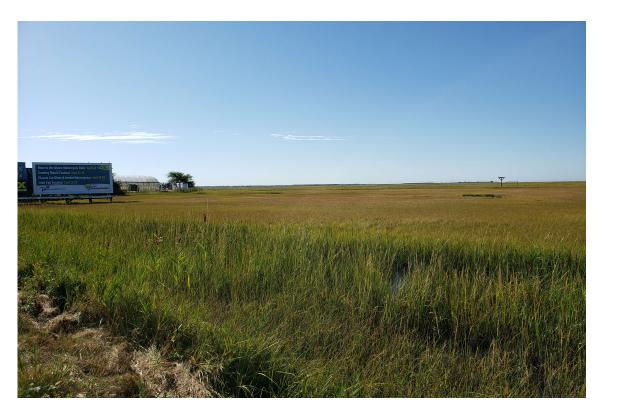

Photo 3: Viewing southeast along 35th Street at the proposed export cable route alignment in Ocean City

Photo 4: Viewing north along Roosevelt Blvd at proposed export cable route alignment within Ocean City, delineated coastal wetlands adjacent to road.