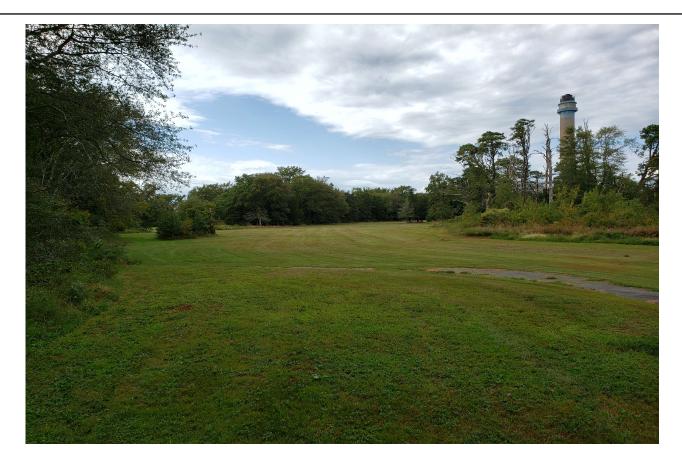

Photo 11: Picture viewing north of proposed substation area at BL England.

Photo 12: Viewing north at the proposed onshore substation area at former golf course within the BL England Generating Station property

Photo 13: Viewing northwest at the proposed onshore substation area at former golf course within the BL England Generating Station property, delineated freshwater scrub/shrub wetland on right

Photo 14: Viewing northwest from near access road at the proposed onshore substation area at former golf course within the BL England Generating Station property