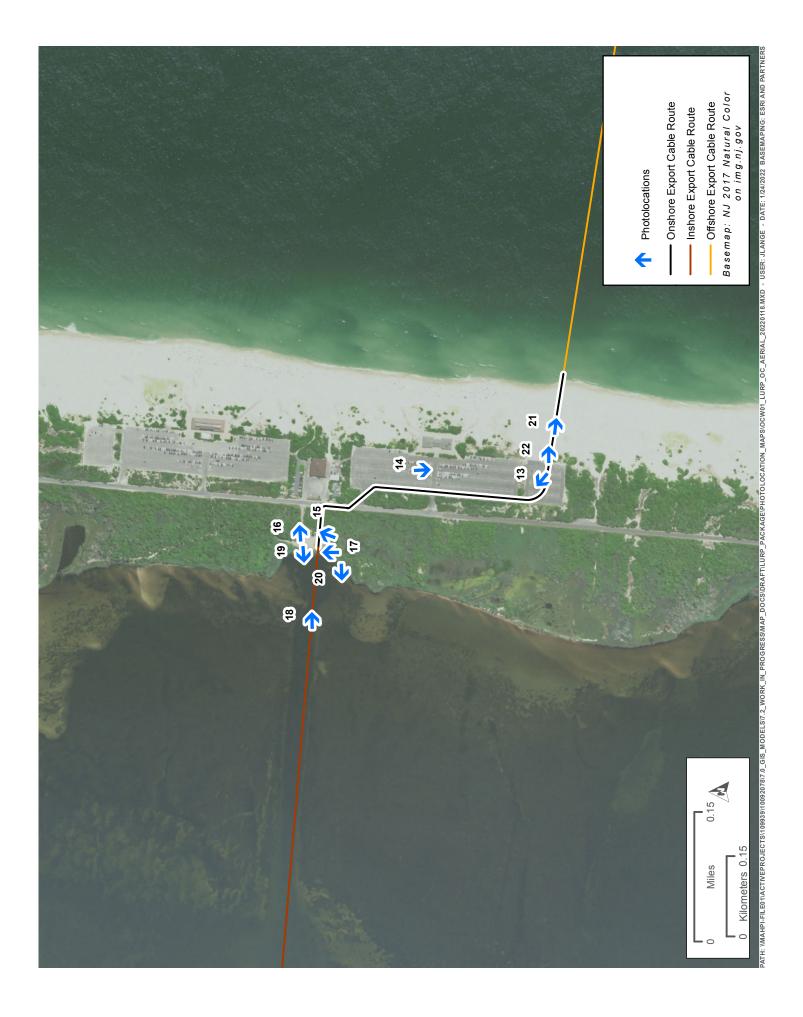

Photo 13: Viewing northwest at the proposed transition joint bay area at HDD landfall at Island Beach State Park

Photo 14: Viewing south at Island Beach State Park Swimming Area 2 parking lot in the proposed area of export cable alignment.

Photo 15: Viewing northeast in the proposed joint bay area of the Island Beach State Park maintenance/storage yard

Photo 16: Viewing east in the proposed joint bay area of the Island Beach State Park maintenance/storage yard

Photo 17: Viewing west at the area of the proposed open cut cable landfall along the western shoreline of Island Beach State Park in the area of the historic channel

Photo 18: Viewing east at the western shoreline of Island Beach State Park from the historic channel.

Photo 19: Viewing west into Barnegat Bay from Island Beach State Park at the proposed export cable route.

Photo 20: Viewing west into Barnegat Bay from Island Beach State Park at the proposed export cable route.

Photo 21: Viewing east at Atlantic Ocean from Island Beach State Park dune beach access path, area of HDD exit pit in the distance

Photo 22: Viewing east down the beach access path through dunes from the southern auxiliary lot at Island Beach State Park Swimming Area 2