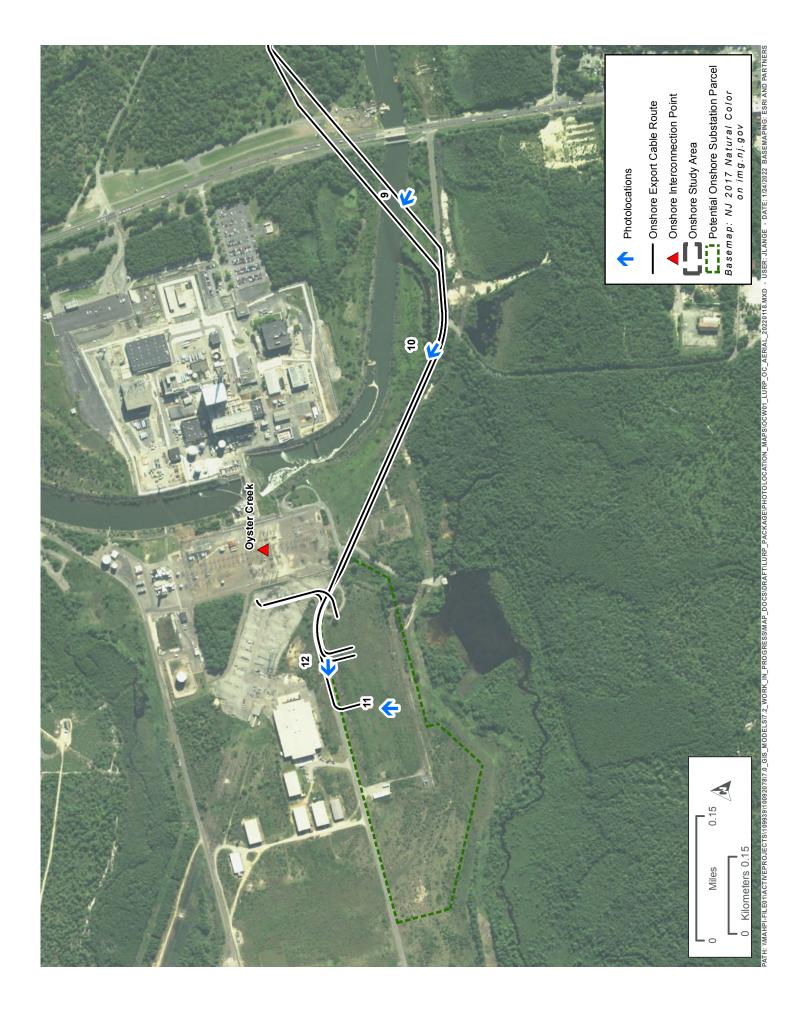

**Oyster Creek** 

Photo 1: View facing east toward Barnegat Bay from delineated coastal wetlands

Photo 2: View facing north, upland of wetland area delineated along Oyster Creek.

| Ocean Wind Offshore Windfarm |                                                  | DATE:        | 11/18/21      | РНОТО   |
|------------------------------|--------------------------------------------------|--------------|---------------|---------|
|                              | Photograph Log: Oyster Creek Export Cable Route  | CREATED BY:  | REATED BY: DV | 1 and 2 |
|                              | Photographi Log. Oyster Creek Export Cable Route | REVIEWED BY: | DB            |         |
|                              |                                                  | JOB NO:      | 10092078      |         |

Photo 9: Picture viewing northwest in the area of the proposed HDD crossing of Oyster Creek, delineated wetlands on left.

Photo 10: Viewing west along the access road to the Oyster Creek proposed onshore substation.

Ocean Wind Offshore Windfarm

Photograph Log: Oyster Creek Export Cable Rou

|         | -            |          |          |  |
|---------|--------------|----------|----------|--|
|         | DATE:        | 11/18/21 | РНОТО    |  |
| e Route | CREATED BY:  | DV       | 9 and 10 |  |
|         | REVIEWED BY: | DB       |          |  |
|         | JOB NO:      | 10092078 |          |  |

Photo 11: Picture viewing north of proposed substation area at Oyster Creek.

Photo 12: Viewing west along the access road to the Oyster Creek proposed onshore substation. Substation area on left.

|                              | Photograph Log: Oyster Creek Export Cable Route | DATE:        | 11/18/21 | PHOTO     |
|------------------------------|-------------------------------------------------|--------------|----------|-----------|
| Ocean Wind Offshore Windfarm |                                                 | CREATED BY:  | DV       | 11 and 12 |
|                              |                                                 | REVIEWED BY: | DB       |           |
|                              |                                                 | JOB NO:      | 10092078 |           |