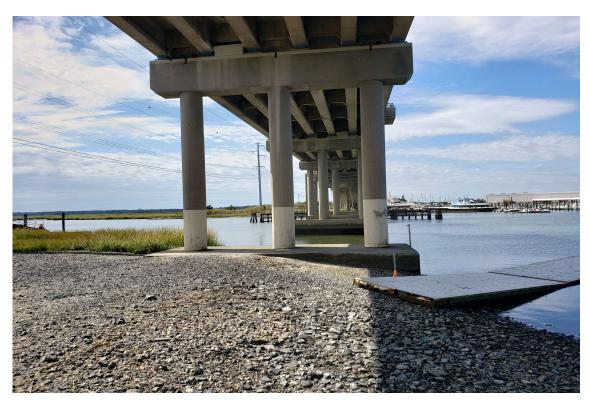

Photo 9: Viewing northwest at the proposed HDD crossing area of Crook Horn Creek, marina in background, public fishing access in foreground right.

| Ocean Wind Offshore Windfarm |                                               | DATE:        | 11/18/21 | PHOTO   |
|------------------------------|-----------------------------------------------|--------------|----------|---------|
|                              | Photograph Log: BL England Export Cable Route | CREATED BY:  |          |         |
|                              | Photograph Log. BL England Export Cable Route | REVIEWED BY: |          | 5 and 6 |
|                              |                                               | JOB NO:      | 10092078 |         |