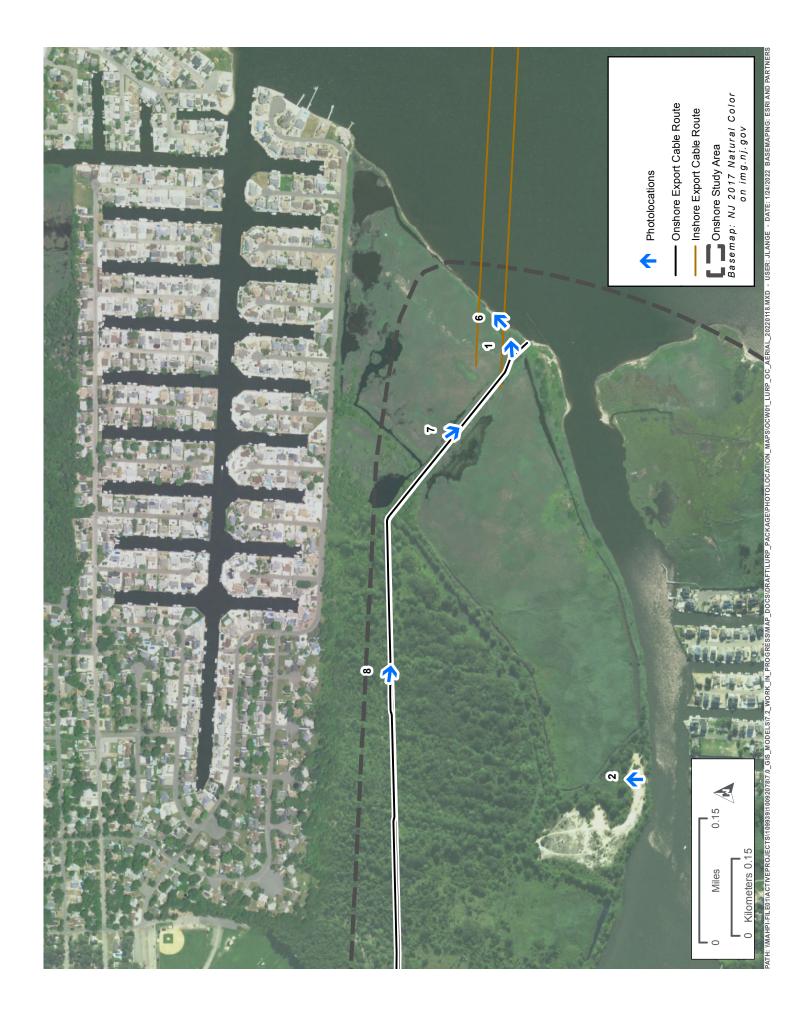

Photo 7: Picture viewing southeast torward Barnegat Bay within the area of the proposed export cable alignment, delineated coastal wetlands on both sides.

Photo 8: Viewing east along proposed export cable route within dirt trail on Holtec Farm Property; delineated freshwater wetlands on either side of path

Photo 9: Picture viewing northwest in the area of the proposed HDD crossing of Oyster Creek, delineated wetlands on left.

Photo 10: Viewing west along the access road to the Oyster Creek proposed onshore substation.

Photo 19: Viewing west into Barnegat Bay from Island Beach State Park at the proposed export cable route.

Photo 20: Viewing west into Barnegat Bay from Island Beach State Park at the proposed export cable route.

Photo 21: Viewing east at Atlantic Ocean from Island Beach State Park dune beach access path, area of HDD exit pit in the distance

Photo 22: Viewing east down the beach access path through dunes from the southern auxiliary lot at Island Beach State Park Swimming Area 2