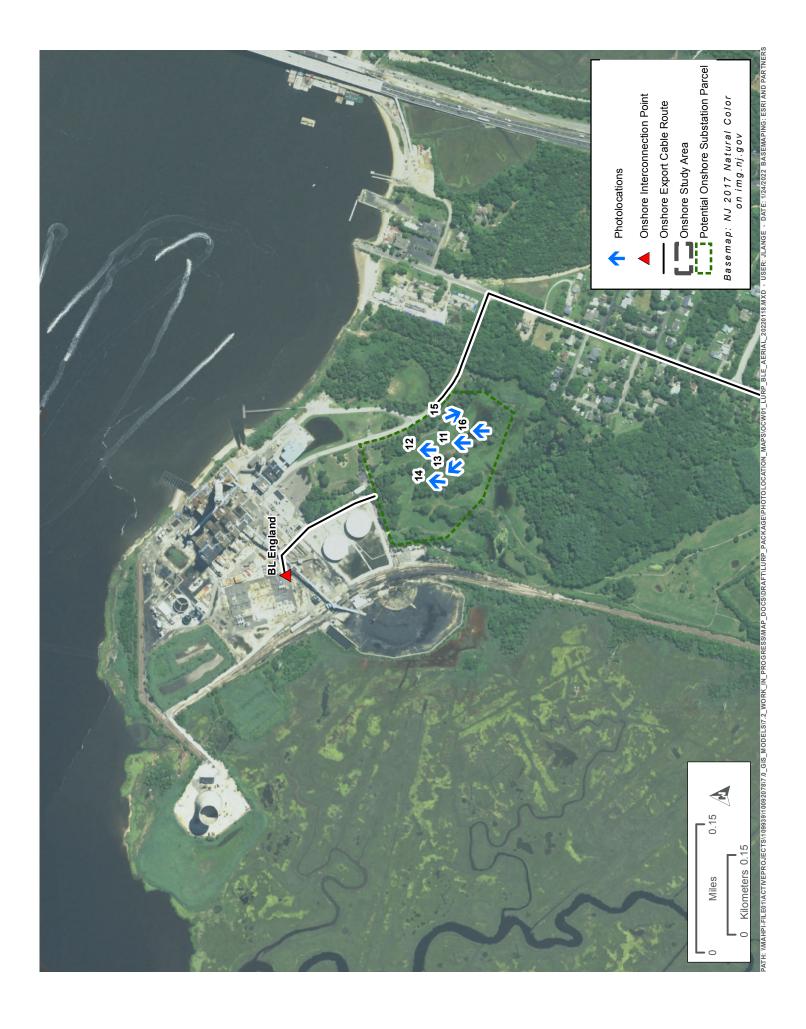

Photo 11: Picture viewing north of proposed substation area at BL England.

Photo 12: Viewing north at the proposed onshore substation area at former golf course within the BL England Generating Station property

| Ocean Wind Offshore Windfarm |                                               | DATE:        | 11/18/21             | РНОТО     |
|------------------------------|-----------------------------------------------|--------------|----------------------|-----------|
|                              | Photograph Log: BL England Export Cable Route | CREATED BY:  | DV<br>DB<br>10092078 |           |
|                              | Photograph Log. BL England Export Cable Route | REVIEWED BY: |                      | 11 and 12 |
|                              |                                               | JOB NO:      |                      |           |

Photo 13: Viewing northwest at the proposed onshore substation area at former golf course within the BL England Generating Station property, delineated freshwater scrub/shrub wetland on right

Photo 14: Viewing northwest from near access road at the proposed onshore substation area at former golf course within the BL England Generating Station property

| Ocean Wind Offshore Windfarm |                                               | DATE: 11/18/21<br>CREATED BY: DV<br>REVIEWED BY: DB | рното |           |
|------------------------------|-----------------------------------------------|-----------------------------------------------------|-------|-----------|
|                              | Photograph Log: BL England Export Cable Route | CREATED BY:                                         |       |           |
|                              | Photograph Log. BL England Export Cable Route | REVIEWED BY:                                        |       | 13 and 14 |
|                              |                                               | JOB NO:                                             |       |           |

Photo 15: Viewing southeast from access road at the proposed onshore substation area at former golf course within the BL England Generating Station property

Photo 16: Viewing north at delineated emergent freshwater and scrub/shrub wetland area near southern portion of proposed onshore substation

| Ocean Wind Offshore Windfarm |                                               | DATE:        | 11/18/21 | PHOTO<br>15 and16 |
|------------------------------|-----------------------------------------------|--------------|----------|-------------------|
|                              | Distourant Logy PL England Export Cable Pouts | CREATED BY:  | DV       |                   |
|                              | Photograph Log: BL England Export Cable Route | REVIEWED BY: | DB 1     |                   |
|                              |                                               | JOB NO:      | 10092078 |                   |