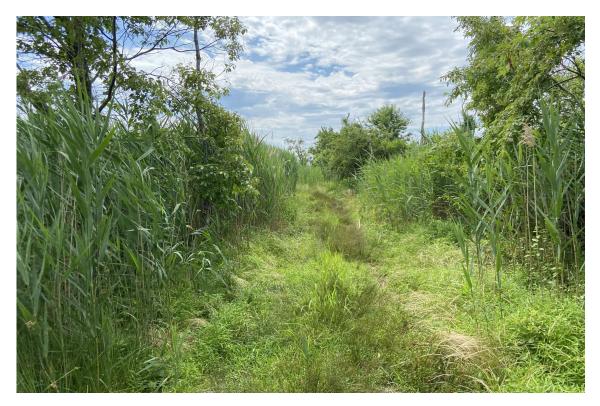

Photo 7: Picture viewing southeast torward Barnegat Bay within the area of the proposed export cable alignment, delineated coastal wetlands on both sides.

Photo 8: Viewing east along proposed export cable route within dirt trail on Holtec Farm Property; delineated freshwater wetlands on either side of path

| Ocean Wind Offshore Windfarm |                                                 | DATE: 11/18/21 | РНОТО    |          |
|------------------------------|-------------------------------------------------|----------------|----------|----------|
|                              | Bhotograph Logi Ovatar Crook Export Cable Bouta | CREATED BY:    |          | 9 and 10 |
|                              | Photograph Log: Oyster Creek Export Cable Route | REVIEWED BY:   |          |          |
|                              |                                                 | JOB NO:        | 10092078 |          |