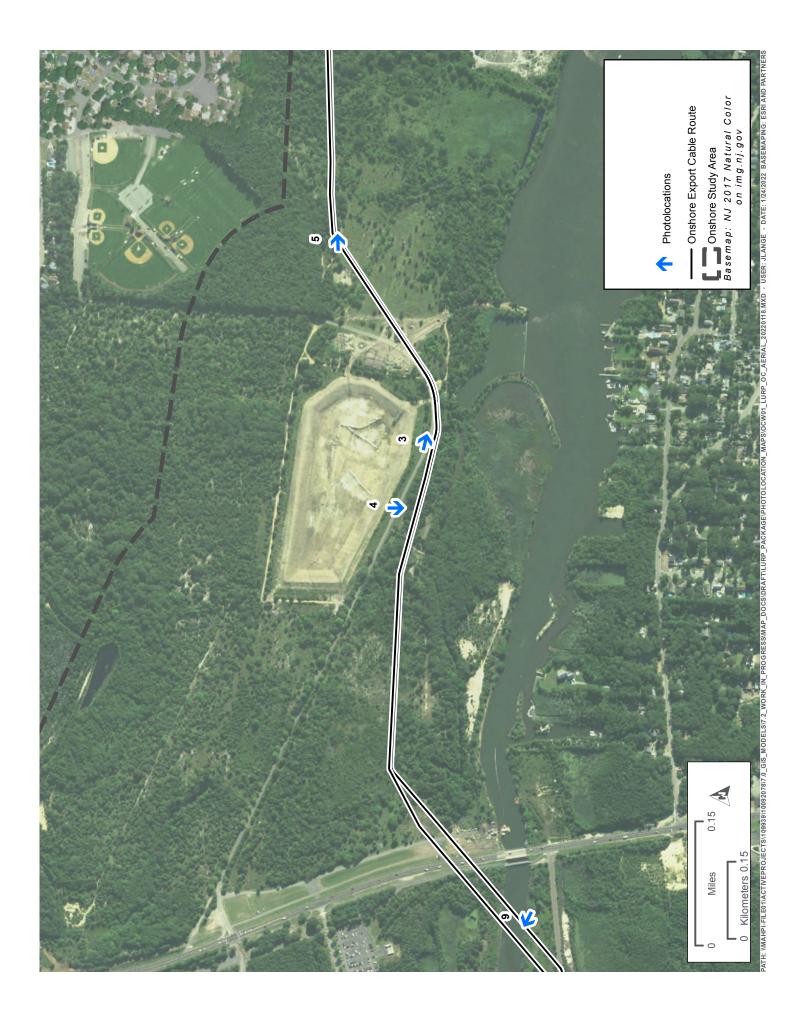

Appendix D – Site Photo Log

**BL England** 

Photo 1: Viewing southeast toward beach from 35th Street beach access footpath in Ocean City

Photo 2: Viewing west northwest at the proposed transition joint bay HDD landing area of 35th Street from the beach access area

Photo 3: Viewing southeast along 35th Street at the proposed export cable route alignment in Ocean City

Photo 4: Viewing north along Roosevelt Blvd at proposed export cable route alignment within Ocean City, delineated coastal wetlands adjacent to road.

Photo 5: Picture viewing northwest at delineated coastal wetlands adjacent to the Roosevelt Blvd right of way

## Photo 6: Viewing south from Roosevelt Blvd at adjacent mapped coastal wetlands

| Ocean Wind Offshore Windfarm |                                               | DATE:        | BY: DV   | PHOTO    |
|------------------------------|-----------------------------------------------|--------------|----------|----------|
|                              | Photograph Log: BL England Export Cable Route | CREATED BY:  |          |          |
|                              | Photograph Log. BL England Export Cable Route | REVIEWED BY: |          | 9 and 10 |
|                              |                                               | JOB NO:      | 10092078 |          |

Photo 7: Viewing southeast along Roosevelt Blvd from mapped coastal wetlands

| Ocean Wind Offshore Windfarm |                                               | DATE:        | 11/18/21   | PHOTO<br>9 and 10 |
|------------------------------|-----------------------------------------------|--------------|------------|-------------------|
|                              | Photograph Log: BL England Export Cable Route | CREATED BY:  | DV         |                   |
|                              | Photograph Log. BL England Export Cable Route | REVIEWED BY: | DB 9 and 1 | 9 and 10          |
|                              |                                               | JOB NO:      | 10092078   |                   |