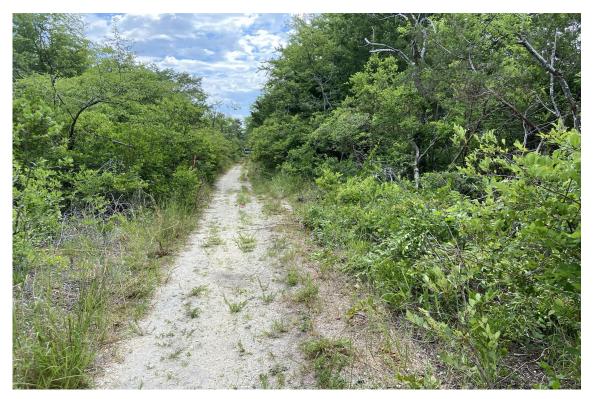

Photo 9: Picture viewing northwest in the area of the proposed HDD crossing of Oyster Creek, delineated wetlands on left.

Photo 10: Viewing west along the access road to the Oyster Creek proposed onshore substation.

Ocean Wind Offshore Windfarm

Photograph Log: Oyster Creek Export Cable Rou

|         | -            |          |          |  |
|---------|--------------|----------|----------|--|
|         | DATE:        | 11/18/21 | РНОТО    |  |
| e Route | CREATED BY:  | DV       | 9 and 10 |  |
|         | REVIEWED BY: | DB       |          |  |
|         | JOB NO:      | 10092078 |          |  |