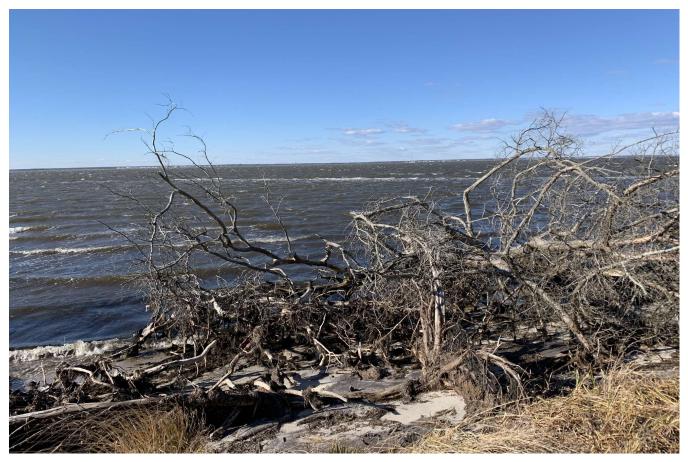

Photo 17: Viewing west at the area of the proposed open cut cable landfall along the western shoreline of Island Beach State Park in the area of the historic channel

Photo 18: Viewing east at the western shoreline of Island Beach State Park from the historic channel.

|                              |                                                 | DATE:        | 11/18/21 | рното     |
|------------------------------|-------------------------------------------------|--------------|----------|-----------|
| Ocean Wind Offshore Windfarm | Photograph Log: Oyster Creek Export Cable Route | CREATED BY:  | DV       | 17 and 18 |
|                              |                                                 | REVIEWED BY: | DB       |           |
|                              |                                                 | JOB NO:      | 10092078 |           |