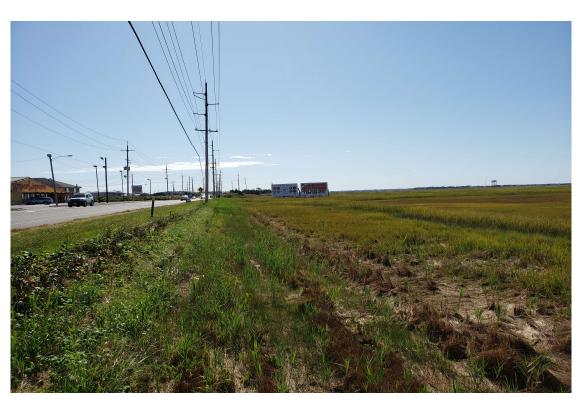

Photo 3: Viewing southeast along 35th Street at the proposed export cable route alignment in Ocean City

Photo 4: Viewing north along Roosevelt Blvd at proposed export cable route alignment within Ocean City, delineated coastal wetlands adjacent to road.