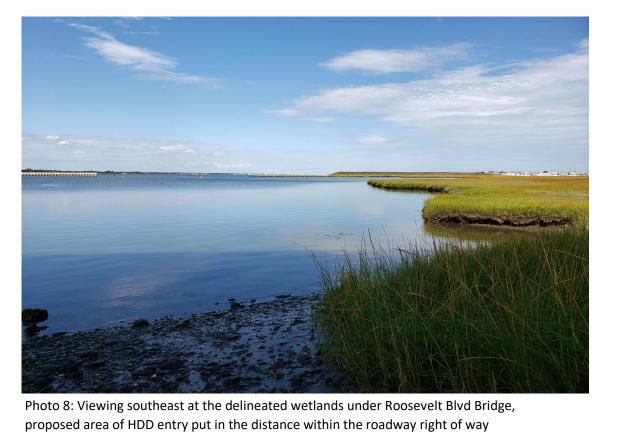

Photo 7: Viewing southeast along Roosevelt Blvd from mapped coastal wetlands

| Ocean Wind Offshore Windfarm |                                               | DATE:        | 11/18/21   | PHOTO<br>9 and 10 |
|------------------------------|-----------------------------------------------|--------------|------------|-------------------|
|                              | Photograph Log: BL England Export Cable Route | CREATED BY:  | DV         |                   |
|                              | Photograph Log. BL England Export Cable Route | REVIEWED BY: | DB 9 and 1 | 9 and 10          |
|                              |                                               | JOB NO:      | 10092078   |                   |