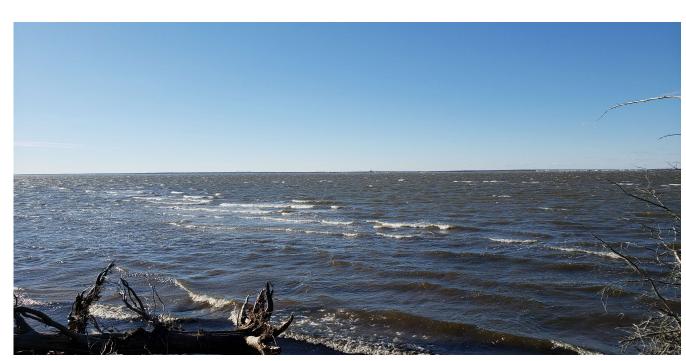

Photo 19: Viewing west into Barnegat Bay from Island Beach State Park at the proposed export cable route.

Photo 20: Viewing west into Barnegat Bay from Island Beach State Park at the proposed export cable route.

Ocean Wind Offshore Windfarm

Photograph Log: Oyster Creek Export Cable Route

| DATE:        | 11/18/21 | РНОТО     |
|--------------|----------|-----------|
| CREATED BY:  | DV       |           |
| REVIEWED BY: | DB       | 19 and 20 |
| JOB NO:      | 10092078 |           |