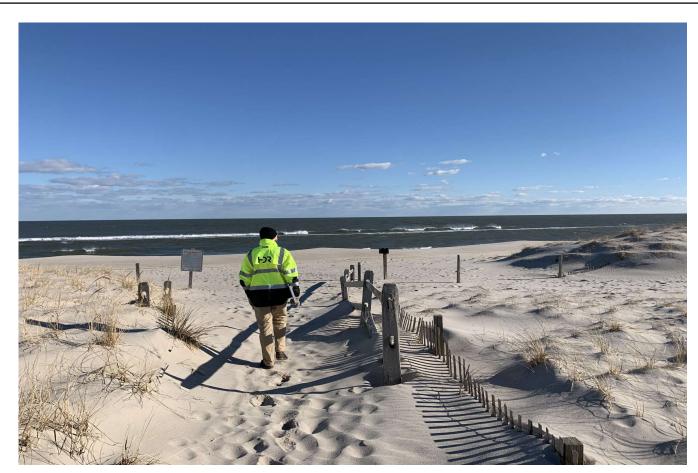

Photo 21: Viewing east at Atlantic Ocean from Island Beach State Park dune beach access path, area of HDD exit pit in the distance

Photo 22: Viewing east down the beach access path through dunes from the southern auxiliary lot at Island Beach State Park Swimming Area 2

Ocean Wind Offshore Windfarm

Photograph Log: Oyster Creek Export Cable Route

| DATE:        | 11/18/21 | РНОТО     |
|--------------|----------|-----------|
| CREATED BY:  | DV       |           |
| REVIEWED BY: | DB       | 21 and 22 |
| JOB NO:      | 10092078 |           |