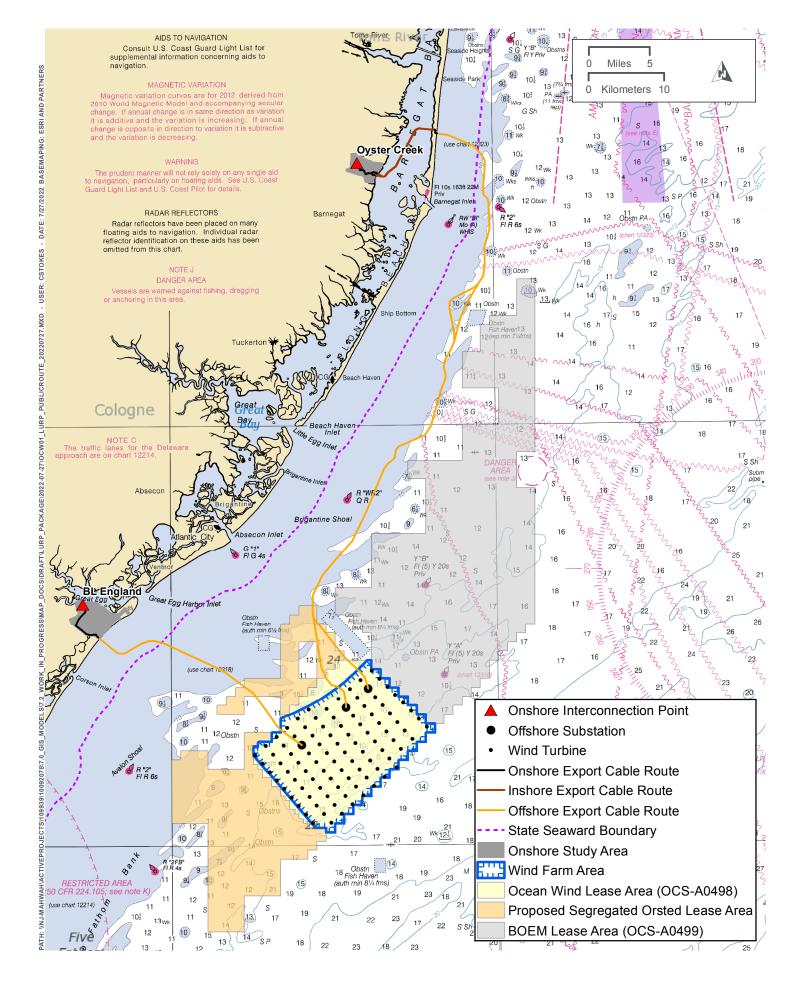

Ocean Wind LLC (Ocean Wind), a subsidiary of Ørsted Wind Power North America LLC (Ørsted), is developing the Ocean Wind 1 Offshore Wind Farm (OCW01) Project (OCW01 or Project) pursuant to the Bureau of Ocean Energy Management (BOEM) requirements for the commercial lease of submerged lands for renewable energy development on the outer continental shelf (Lease Area OCS-A0498). Ocean Wind intends to develop, build, operate, and own (through one or more affiliated special purpose entities) a utility-scale offshore wind farm located approximately 15 miles off the coast of New Jersey within the OCS-A 0498 Lease area (the "Project"). As a part of Project development, Ocean Wind is looking to best utilize the available points of interconnection to the onshore grid. The onshore export cables, substations, and grid connections are intended to be located in Ocean and Cape May Counties, New Jersey. As part of the studies to support the feasibility of this onshore interconnection, Ocean Wind is submitting an application for FHA IP, FWW IP, WFD/CAFRA IP and Tidelands Utility and Dredging License Application for the above parcels.