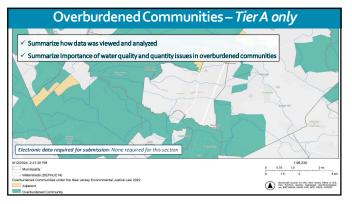

erature Total Dissolved Solids (TDS) Total Suspended Solids (TSS) Turbidity |





| HUC 14         | Subwatershed Name | TMDL(s) | Impairment(s) |
|----------------|-------------------|---------|---------------|
| 02040105240040 | Pond Run          |         |               |
|                |                   |         |               |
|                |                   |         |               |





| HUC 14<br>02040105240040 | Subwatershed Name<br>Pond Run | TMDL(s) Fecal Coliform | Impairment(s) pH Total Phosphorus TSS |
|--------------------------|-------------------------------|------------------------|---------------------------------------|
|                          |                               |                        |                                       |