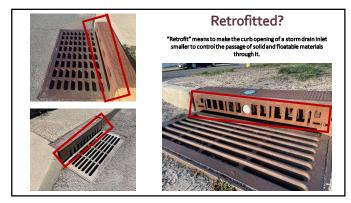

| Overview of Required Attributes            |                                      |                               |                                                                                      |                                                  |  |  |  |
|--------------------------------------------|--------------------------------------|-------------------------------|--------------------------------------------------------------------------------------|--------------------------------------------------|--|--|--|
| MS4 Outfalls                               | MS4 Ground Water<br>Discharge Points | MS4<br>Interconnections       | Storm Drain Inlets                                                                   | MS4 Manholes                                     |  |  |  |
| ✓ Type ✓ Receiving surface water name      | ✓ Type                               | ✓ Type<br>✓ Into/from entity  | ✓ Type ✓ Catch basin present ✓ Label present ✓ Retrofitted                           | ✓ None                                           |  |  |  |
| MS4 Conveyance  ✓ Type ✓ Direction of flow | MS4 Pump Stations  ✓ None            | Stormwater Facilities  ✓ Type | Property Boundaries<br>of Maintenance<br>Yards and Ancillary<br>Operations<br>✓ Type | Property Boundaries<br>of Public Complex  ✓ None |  |  |  |
|                                            |                                      |                               |                                                                                      | Â                                                |  |  |  |