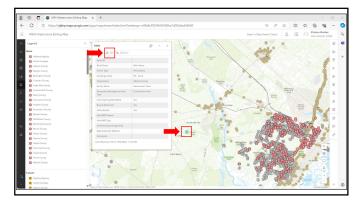

| Overview of Required Attributes            |                                      |                               |                                                                                      |                                                  |  |  |  |
|--------------------------------------------|--------------------------------------|-------------------------------|--------------------------------------------------------------------------------------|--------------------------------------------------|--|--|--|
| MS4 Outfalls                               | MS4 Ground Water<br>Discharge Points | MS4<br>Interconnections       | Storm Drain Inlets                                                                   | MS4 Manholes                                     |  |  |  |
| ✓ Type ✓ Receiving surface water name      | ✓ Type                               | ✓ Type<br>✓ Into/from entity  | ✓ Type ✓ Catch basin present ✓ Label present ✓ Retrofitted                           | ✓ None                                           |  |  |  |
| MS4 Conveyance  ✓ Type ✓ Direction of flow | MS4 Pump Stations  ✓ None            | Stormwater Facilities  ✓ Type | Property Boundaries<br>of Maintenance<br>Yards and Ancillary<br>Operations<br>✓ Type | Property Boundaries<br>of Public Complex  ✓ None |  |  |  |
|                                            |                                      |                               |                                                                                      | Â                                                |  |  |  |