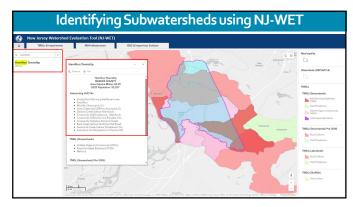

## Acceptable Data Formats for Submission Shapefile(s) Geodatabase(s) AutoCAD File(s)

Total Maximum Daily Load (TMDLs)

Water Quality Impairments

TMDLs and Impairments

58

59