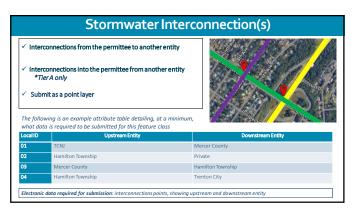

| Overview of Required Attributes            |                                      |                               |                                                                                      |                                                  |  |  |  |
|--------------------------------------------|--------------------------------------|-------------------------------|--------------------------------------------------------------------------------------|--------------------------------------------------|--|--|--|
| MS4 Outfalls                               | MS4 Ground Water<br>Discharge Points | MS4<br>Interconnections       | Storm Drain Inlets                                                                   | MS4 Manholes                                     |  |  |  |
| ✓ Type ✓ Receiving surface water name      | ✓ Type                               | ✓ Type<br>✓ Into/from entity  | ✓ Type ✓ Catch basin present ✓ Label present ✓ Retrofitted                           | ✓ None                                           |  |  |  |
| MS4 Conveyance  ✓ Type ✓ Direction of flow | MS4 Pump Stations  ✓ None            | Stormwater Facilities  ✓ Type | Property Boundaries<br>of Maintenance<br>Yards and Ancillary<br>Operations<br>✓ Type | Property Boundaries<br>of Public Complex  ✓ None |  |  |  |
|                                            |                                      |                               |                                                                                      | Â                                                |  |  |  |