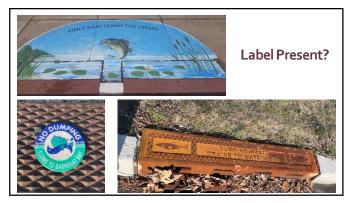

| Overview of Required Attributes            |                                      |                               |                                                                                      |                                                  |  |  |  |
|--------------------------------------------|--------------------------------------|-------------------------------|--------------------------------------------------------------------------------------|--------------------------------------------------|--|--|--|
| MS4 Outfalls                               | MS4 Ground Water<br>Discharge Points | MS4<br>Interconnections       | Storm Drain Inlets                                                                   | MS4 Manholes                                     |  |  |  |
| ✓ Type ✓ Receiving surface water name      | ✓ Type                               | ✓ Type<br>✓ Into/from entity  | ✓ Type ✓ Catch basin present ✓ Label present ✓ Retrofitted                           | ✓ None                                           |  |  |  |
| MS4 Conveyance  ✓ Type ✓ Direction of flow | MS4 Pump Stations  ✓ None            | Stormwater Facilities  ✓ Type | Property Boundaries<br>of Maintenance<br>Yards and Ancillary<br>Operations<br>✓ Type | Property Boundaries<br>of Public Complex  ✓ None |  |  |  |
|                                            |                                      |                               |                                                                                      | Â                                                |  |  |  |