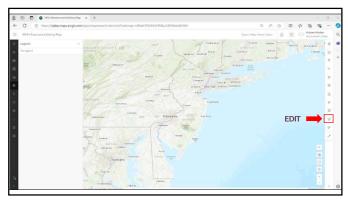

present ✓ Label present ✓ Retrofitted                           | ✓ None                                           |  |  |  |
| MS4 Conveyance  ✓ Type ✓ Direction of flow | MS4 Pump Stations  ✓ None            | Stormwater Facilities  ✓ Type | Property Boundaries<br>of Maintenance<br>Yards and Ancillary<br>Operations<br>✓ Type | Property Boundaries<br>of Public Complex  ✓ None |  |  |  |
|                                            |                                      |                               |                                                                                      | Â                                                |  |  |  |

## Acceptable Data Formats for Submission Shapefile(s) Geodatabase(s) AutoCAD File(s)













































































































Total Maximum Daily Load (TMDLs)

Water Quality Impairments

TMDLs and Impairments

58



59

## Pollutant Parameters Related to Stormwater Fecal Coliform, Total Coliform, Enterococcus, & E. coli — wildlife/pet waste, sewer leaks Total Phosphorus, Dissolved Oxygen (DO), Nitrate, & pH — fertilizers, leaf litter and other vegetative waste Temperature, Total Dissolved Solids (TDS), Total Suspended Solids (TSS), & Turbidity — runoff from impervious surfaces, roadside erosion, road salt, leaf litter and other vegetative waste Valatile Organic Compounds (VOCs) — gasoline, paint, solvents Lead & Copper — old deteriorating pipes























| HUC14         | Subwatershed Name                         | TMDL(s)