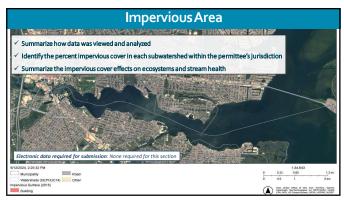

ature Total Dissolved Solids (TDS) Total Suspended Solids (TSS) Turbidity |





| HUC 14         | Subwatershed Name | TMDL(s) | Impairment(s) |
|----------------|-------------------|---------|---------------|
| 02040105240040 | Pond Run          |         |               |
|                |                   |         |               |
|                |                   |         |               |





| HUC 14<br>02040105240040 | Subwatershed Name<br>Pond Run | TMDL(s) Fecal Coliform | Impairment(s) pH Total Phosphorus TSS |
|--------------------------|-------------------------------|------------------------|---------------------------------------|
|                          |                               |                        |                                       |