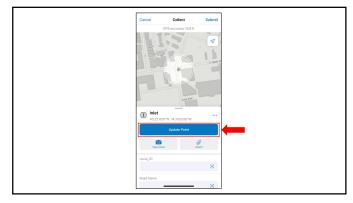

✓ MS4 Infrastructure Mapping
Requirements

✓ ArcGIS Online Mapping Tool

Agenda

✓ Watershed Inventory Report
Requirements

✓ Resources

✓ Q & A

2

MS4 Infrastructure Mapping Requirements

| Overview of Required Attributes            |                                      |                               |                                                                                      |                                                  |  |  |  |
|--------------------------------------------|--------------------------------------|-------------------------------|--------------------------------------------------------------------------------------|--------------------------------------------------|--|--|--|
| MS4 Outfalls                               | MS4 Ground Water<br>Discharge Points | MS4<br>Interconnections       | Storm Drain Inlets                                                                   | MS4 Manholes                                     |  |  |  |
| ✓ Type ✓ Receiving surface water name      | ✓ Type                               | ✓ Type<br>✓ Into/from entity  | ✓ Type ✓ Catch basin present ✓ Label present ✓ Retrofitted                           | ✓ None                                           |  |  |  |
| MS4 Conveyance  ✓ Type ✓ Direction of flow | MS4 Pump Stations  ✓ None            | Stormwater Facilities  ✓ Type | Property Boundaries<br>of Maintenance<br>Yards and Ancillary<br>Operations<br>✓ Type | Property Boundaries<br>of Public Complex  ✓ None |  |  |  |
|                                            |                                      |                               |                                                                                      | Â                                                |  |  |  |