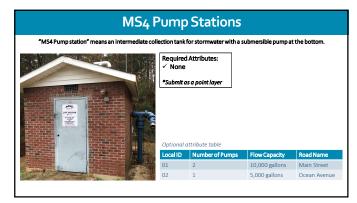

| Overview of Required Attributes            |                                      |                               |                                                                                      |                                                  |  |  |  |
|--------------------------------------------|--------------------------------------|-------------------------------|--------------------------------------------------------------------------------------|--------------------------------------------------|--|--|--|
| MS4 Outfalls                               | MS4 Ground Water<br>Discharge Points | MS4<br>Interconnections       | Storm Drain Inlets                                                                   | MS4 Manholes                                     |  |  |  |
| ✓ Type ✓ Receiving surface water name      | ✓ Type                               | ✓ Type<br>✓ Into/from entity  | ✓ Type ✓ Catch basin present ✓ Label present ✓ Retrofitted                           | ✓ None                                           |  |  |  |
| MS4 Conveyance  ✓ Type ✓ Direction of flow | MS4 Pump Stations  ✓ None            | Stormwater Facilities  ✓ Type | Property Boundaries<br>of Maintenance<br>Yards and Ancillary<br>Operations<br>✓ Type | Property Boundaries<br>of Public Complex  ✓ None |  |  |  |
|                                            |                                      |                               |                                                                                      | Â                                                |  |  |  |