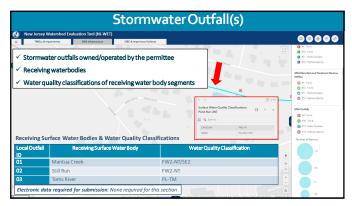

| Overview of Required Attributes            |                                      |                               |                                                                                      |                                                  |  |  |  |
|--------------------------------------------|--------------------------------------|-------------------------------|--------------------------------------------------------------------------------------|--------------------------------------------------|--|--|--|
| MS4 Outfalls                               | MS4 Ground Water<br>Discharge Points | MS4<br>Interconnections       | Storm Drain Inlets                                                                   | MS4 Manholes                                     |  |  |  |
| ✓ Type ✓ Receiving surface water name      | ✓ Type                               | ✓ Type<br>✓ Into/from entity  | ✓ Type ✓ Catch basin present ✓ Label present ✓ Retrofitted                           | ✓ None                                           |  |  |  |
| MS4 Conveyance  ✓ Type ✓ Direction of flow | MS4 Pump Stations  ✓ None            | Stormwater Facilities  ✓ Type | Property Boundaries<br>of Maintenance<br>Yards and Ancillary<br>Operations<br>✓ Type | Property Boundaries<br>of Public Complex  ✓ None |  |  |  |
|                                            |                                      |                               |                                                                                      | Â                                                |  |  |  |