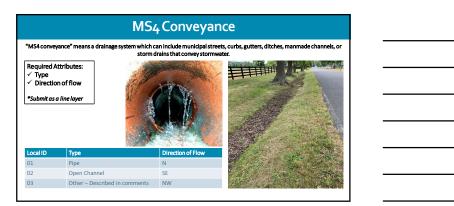

| Overview of Required Attributes            |                                      |                               |                                                                                      |                                                  |  |  |  |
|--------------------------------------------|--------------------------------------|-------------------------------|--------------------------------------------------------------------------------------|--------------------------------------------------|--|--|--|
| MS4 Outfalls                               | MS4 Ground Water<br>Discharge Points | MS4<br>Interconnections       | Storm Drain Inlets                                                                   | MS4 Manholes                                     |  |  |  |
| ✓ Type ✓ Receiving surface water name      | ✓ Type                               | ✓ Type<br>✓ Into/from entity  | ✓ Type ✓ Catch basin present ✓ Label present ✓ Retrofitted                           | ✓ None                                           |  |  |  |
| MS4 Conveyance  ✓ Type ✓ Direction of flow | MS4 Pump Stations  ✓ None            | Stormwater Facilities  ✓ Type | Property Boundaries<br>of Maintenance<br>Yards and Ancillary<br>Operations<br>✓ Type | Property Boundaries<br>of Public Complex  ✓ None |  |  |  |
|                                            |                                      |                               |                                                                                      | Â                                                |  |  |  |