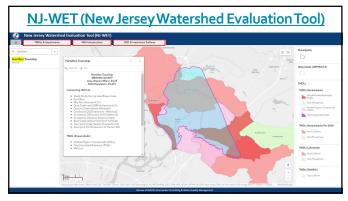

## Acceptable Data Formats for Submission Shapefile(s) Geodatabase(s) AutoCAD File(s)

Total Maximum Daily Load (TMDLs)

Water Quality Impairments

TMDLs and Impairments

58

59