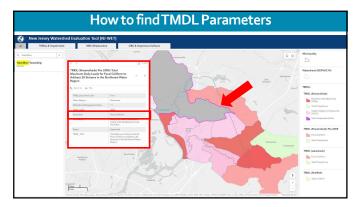

## Acceptable Data Formats for Submission Shapefile(s) Geodatabase(s) AutoCAD File(s)

Total Maximum Daily Load (TMDLs)

Water Quality Impairments

TMDLs and Impairments

58

59

| HUC14         | Subwatershed Name                         | TMDL(s)                                                                                                    | Impairment(s)                                                                   |
|---------------|-------------------------------------------|------------------------------------------------------------------------------------------------------------|---------------------------------------------------------------------------------|
| 0000000000014 | Storm Creek (KHK Tributary – NJ<br>River) | Streamsheds<br>PCBs<br>Total Phosphorus<br>Total Suspended Solids (TSS)<br>VOCs                            | Benzo(a) pyrene (PAHs)<br>Cadmium<br>Chromium<br>Copper                         |
| 000000000015  | Rain River                                | Streamsheds Pre-2008<br>Fecal Coliform<br>Nickel (Streamsheds Pre-2008)<br>Temperature<br>Total Phosphorus | Dissolved Oxygen (DO)<br>Enterococcus<br>E. Coli<br>Lead<br>Nitrate             |
| 0000000000016 | N Trib to Rain River                      | <u>Lakesheds</u><br>Fecal Coliform<br>Total Phosphorus                                                     | PCBs in Fish Tissue<br>pH<br>Total Phosphorus                                   |
| 0000000000017 | West Creek                                | Shellfish<br>Total Coliform                                                                                | Temperature Total Dissolved Solids (TDS) Total Suspended Solids (TSS) Turbidity |