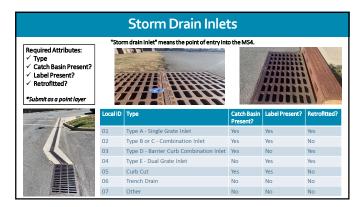

| Overview of Required Attributes            |                                      |                               |                                                                                      |                                                  |  |  |  |
|--------------------------------------------|--------------------------------------|-------------------------------|--------------------------------------------------------------------------------------|--------------------------------------------------|--|--|--|
| MS4 Outfalls                               | MS4 Ground Water<br>Discharge Points | MS4<br>Interconnections       | Storm Drain Inlets                                                                   | MS4 Manholes                                     |  |  |  |
| ✓ Type ✓ Receiving surface water name      | ✓ Type                               | ✓ Type<br>✓ Into/from entity  | ✓ Type ✓ Catch basin present ✓ Label present ✓ Retrofitted                           | ✓ None                                           |  |  |  |
| MS4 Conveyance  ✓ Type ✓ Direction of flow | MS4 Pump Stations  ✓ None            | Stormwater Facilities  ✓ Type | Property Boundaries<br>of Maintenance<br>Yards and Ancillary<br>Operations<br>✓ Type | Property Boundaries<br>of Public Complex  ✓ None |  |  |  |
|                                            |                                      |                               |                                                                                      | Â                                                |  |  |  |