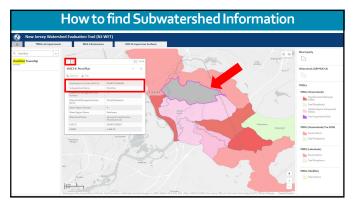

## Acceptable Data Formats for Submission Shapefile(s) Geodatabase(s) AutoCAD File(s)

Total Maximum Daily Load (TMDLs)

Water Quality Impairments

TMDLs and Impairments

58

59

| HUC14         | Subwatershed Name                         | TMDL(s)                                                                                                    | Impairment(s)                                                                   |
|---------------|-------------------------------------------|------------------------------------------------------------------------------------------------------------|---------------------------------------------------------------------------------|
| 0000000000014 | Storm Creek (KHK Tributary – NJ<br>River) | Streamsheds<br>PCBs<br>Total Phosphorus<br>Total Suspended Solids (TSS)<br>VOCs                            | Benzo(a) pyrene (PAHs)<br>Cadmium<br>Chromium<br>Copper                         |
| 000000000015  | Rain River                                | Streamsheds Pre-2008<br>Fecal Coliform<br>Nickel (Streamsheds Pre-2008)<br>Temperature<br>Total Phosphorus | Dissolved Oxygen (DO)<br>Enterococcus<br>E. Coli<br>Lead<br>Nitrate             |
| 0000000000016 | N Trib to Rain River                      | <u>Lakesheds</u><br>Fecal Coliform<br>Total Phosphorus                                                     | PCBs in Fish Tissue<br>pH<br>Total Phosphorus                                   |
| 0000000000017 | West Creek                                | Shellfish<br>Total Coliform                                                                                | Temperature Total Dissolved Solids (TDS) Total Suspended Solids (TSS) Turbidity |