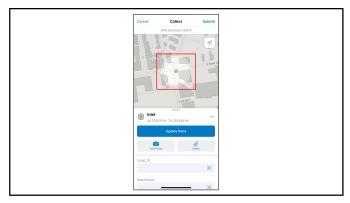

✓ MS4 Infrastructure Mapping
Requirements

✓ ArcGIS Online Mapping Tool

Agenda

✓ Watershed Inventory Report
Requirements

✓ Resources

✓ Q & A

2

MS4 Infrastructure Mapping Requirements

| Overview of Required Attributes            |                                      |                               |                                                                                      |                                                  |  |  |  |
|--------------------------------------------|--------------------------------------|-------------------------------|--------------------------------------------------------------------------------------|--------------------------------------------------|--|--|--|
| MS4 Outfalls                               | MS4 Ground Water<br>Discharge Points | MS4<br>Interconnections       | Storm Drain Inlets                                                                   | MS4 Manholes                                     |  |  |  |
| ✓ Type ✓ Receiving surface water name      | ✓ Type                               | ✓ Type<br>✓ Into/from entity  | ✓ Type ✓ Catch basin present ✓ Label present ✓ Retrofitted                           | ✓ None                                           |  |  |  |
| MS4 Conveyance  ✓ Type ✓ Direction of flow | MS4 Pump Stations  ✓ None            | Stormwater Facilities  ✓ Type | Property Boundaries<br>of Maintenance<br>Yards and Ancillary<br>Operations<br>✓ Type | Property Boundaries<br>of Public Complex  ✓ None |  |  |  |
|                                            |                                      |                               |                                                                                      | Â                                                |  |  |  |