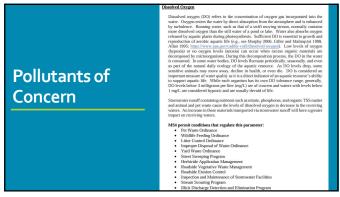

## Pollutant Parameters Related to Stormwater Fecal Coliform, Total Coliform, Enterococcus, & E. coli — wildlife/pet waste, sewer leaks Total Phosphorus, Dissolved Oxygen (DO), Nitrate, & pH — fertilizers, leaf litter and other vegetative waste Temperature, Total Dissolved Solids (TDS), Total Suspended Solids (TSS), & Turbidity — runoff from impervious surfaces, roadside erosion, road salt, leaf litter and other vegetative waste Valatile Organic Compounds (VOCs) — gasoline, paint, solvents Lead & Copper — old deteriorating pipes