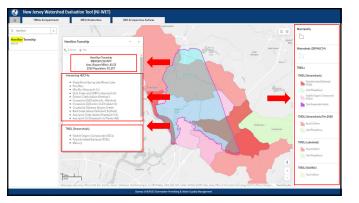

## Acceptable Data Formats for Submission Shapefile(s) Geodatabase(s) AutoCAD File(s)

Total Maximum Daily Load (TMDLs)

Water Quality Impairments

TMDLs and Impairments

58

59