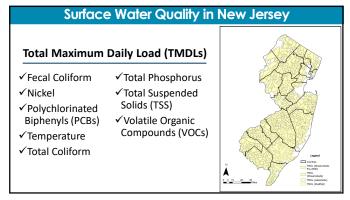

## Acceptable Data Formats for Submission Shapefile(s) Geodatabase(s) AutoCAD File(s)

Total Maximum Daily Load (TMDLs)

Water Quality Impairments

TMDLs and Impairments

58

59

## Pollutant Parameters Related to Stormwater Fecal Coliform, Total Coliform, Enterococcus, & E. coli — wildlife/pet waste, sewer leaks Total Phosphorus, Dissolved Oxygen (DO), Nitrate, & pH — fertilizers, leaf litter and other vegetative waste Temperature, Total Dissolved Solids (TDS), Total Suspended Solids (TSS), & Turbidity — runoff from impervious surfaces, roadside erosion, road salt, leaf litter and other vegetative waste Valatile Organic Compounds (VOCs) — gasoline, paint, solvents Lead & Copper — old deteriorating pipes