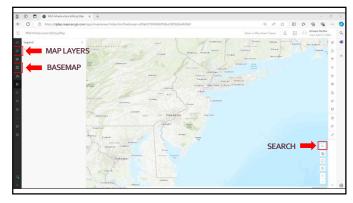

n present ✓ Label present ✓ Retrofitted                           | ✓ None                                           |  |  |  |
| MS4 Conveyance  ✓ Type ✓ Direction of flow | MS4 Pump Stations  ✓ None            | Stormwater Facilities  ✓ Type | Property Boundaries<br>of Maintenance<br>Yards and Ancillary<br>Operations<br>✓ Type | Property Boundaries<br>of Public Complex  ✓ None |  |  |  |
|                                            |                                      |                               |                                                                                      | Â                                                |  |  |  |

## Acceptable Data Formats for Submission Shapefile(s) Geodatabase(s) AutoCAD File(s)













































































































Total Maximum Daily Load (TMDLs)

Water Quality Impairments

TMDLs and Impairments

58



59

## Pollutant Parameters Related to Stormwater Fecal Coliform, Total Coliform, Enterococcus, & E. coli — wildlife/pet waste, sewer leaks Total Phosphorus, Dissolved Oxygen (DO), Nitrate, & pH — fertilizers, leaf litter and other vegetative waste Temperature, Total Dissolved Solids (TDS), Total Suspended Solids (TSS), & Turbidity — runoff from impervious surfaces, roadside erosion, road salt, leaf litter and other vegetative waste Valatile Organic Compounds (VOCs) — gasoline, paint, solvents Lead & Copper — old deteriorating pipes























| HUC14         | Subwatershed Name                         | TMDL(s)