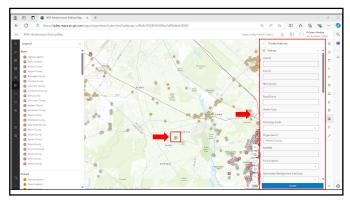

| Overview of Required Attributes            |                                      |                               |                                                                                      |                                                  |  |  |  |
|--------------------------------------------|--------------------------------------|-------------------------------|--------------------------------------------------------------------------------------|--------------------------------------------------|--|--|--|
| MS4 Outfalls                               | MS4 Ground Water<br>Discharge Points | MS4<br>Interconnections       | Storm Drain Inlets                                                                   | MS4 Manholes                                     |  |  |  |
| ✓ Type ✓ Receiving surface water name      | ✓ Type                               | ✓ Type<br>✓ Into/from entity  | ✓ Type ✓ Catch basin present ✓ Label present ✓ Retrofitted                           | ✓ None                                           |  |  |  |
| MS4 Conveyance  ✓ Type ✓ Direction of flow | MS4 Pump Stations  ✓ None            | Stormwater Facilities  ✓ Type | Property Boundaries<br>of Maintenance<br>Yards and Ancillary<br>Operations<br>✓ Type | Property Boundaries<br>of Public Complex  ✓ None |  |  |  |
|                                            |                                      |                               |                                                                                      | Â                                                |  |  |  |