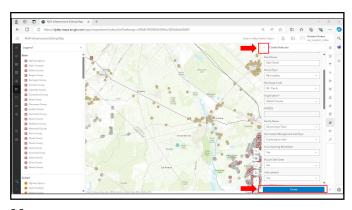

| Overview of Required Attributes            |                                      |                               |                                                                                      |                                                  |  |  |  |
|--------------------------------------------|--------------------------------------|-------------------------------|--------------------------------------------------------------------------------------|--------------------------------------------------|--|--|--|
| MS4 Outfalls                               | MS4 Ground Water<br>Discharge Points | MS4<br>Interconnections       | Storm Drain Inlets                                                                   | MS4 Manholes                                     |  |  |  |
| ✓ Type ✓ Receiving surface water name      | ✓ Type                               | ✓ Type<br>✓ Into/from entity  | ✓ Type ✓ Catch basin present ✓ Label present ✓ Retrofitted                           | ✓ None                                           |  |  |  |
| MS4 Conveyance  ✓ Type ✓ Direction of flow | MS4 Pump Stations  ✓ None            | Stormwater Facilities  ✓ Type | Property Boundaries<br>of Maintenance<br>Yards and Ancillary<br>Operations<br>✓ Type | Property Boundaries<br>of Public Complex  ✓ None |  |  |  |
|                                            |                                      |                               |                                                                                      | Â                                                |  |  |  |