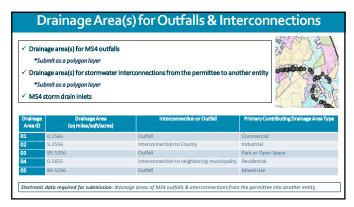

| Overview of Required Attributes            |                                      |                               |                                                                                      |                                                  |  |  |  |
|--------------------------------------------|--------------------------------------|-------------------------------|--------------------------------------------------------------------------------------|--------------------------------------------------|--|--|--|
| MS4 Outfalls                               | MS4 Ground Water<br>Discharge Points | MS4<br>Interconnections       | Storm Drain Inlets                                                                   | MS4 Manholes                                     |  |  |  |
| ✓ Type ✓ Receiving surface water name      | ✓ Type                               | ✓ Type<br>✓ Into/from entity  | ✓ Type ✓ Catch basin present ✓ Label present ✓ Retrofitted                           | ✓ None                                           |  |  |  |
| MS4 Conveyance  ✓ Type ✓ Direction of flow | MS4 Pump Stations  ✓ None            | Stormwater Facilities  ✓ Type | Property Boundaries<br>of Maintenance<br>Yards and Ancillary<br>Operations<br>✓ Type | Property Boundaries<br>of Public Complex  ✓ None |  |  |  |
|                                            |                                      |                               |                                                                                      | Â                                                |  |  |  |