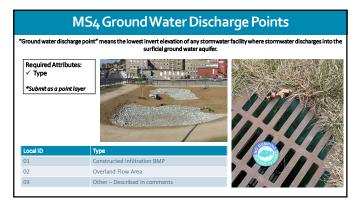

| Overview of Required Attributes            |                                      |                               |                                                                                      |                                                  |  |  |  |
|--------------------------------------------|--------------------------------------|-------------------------------|--------------------------------------------------------------------------------------|--------------------------------------------------|--|--|--|
| MS4 Outfalls                               | MS4 Ground Water<br>Discharge Points | MS4<br>Interconnections       | Storm Drain Inlets                                                                   | MS4 Manholes                                     |  |  |  |
| ✓ Type ✓ Receiving surface water name      | ✓ Type                               | ✓ Type<br>✓ Into/from entity  | ✓ Type ✓ Catch basin present ✓ Label present ✓ Retrofitted                           | ✓ None                                           |  |  |  |
| MS4 Conveyance  ✓ Type ✓ Direction of flow | MS4 Pump Stations  ✓ None            | Stormwater Facilities  ✓ Type | Property Boundaries<br>of Maintenance<br>Yards and Ancillary<br>Operations<br>✓ Type | Property Boundaries<br>of Public Complex  ✓ None |  |  |  |
|                                            |                                      |                               |                                                                                      | Â                                                |  |  |  |