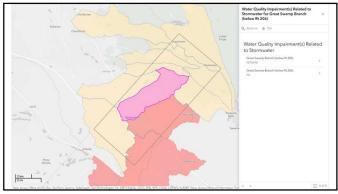

| HUC 14         | Subwatershed Name | TMDL(s) | Impairment(s) |
|----------------|-------------------|---------|---------------|
| 02040105240040 | Pond Run          |         |               |
|                |                   |         |               |
|                |                   |         |               |

| HUC 14<br>02040105240040 | Subwatershed Name<br>Pond Run | TMDL(s) Fecal Coliform | Impairment(s) pH Total Phosphorus TSS |
|--------------------------|-------------------------------|------------------------|---------------------------------------|
|                          |                               |                        |                                       |