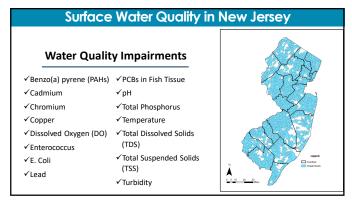

## Acceptable Data Formats for Submission Shapefile(s) Geodatabase(s) AutoCAD File(s)

Total Maximum Daily Load (TMDLs)

Water Quality Impairments

TMDLs and Impairments

58

59

| HUC14         | Subwatershed Name                         | TMDL(s)                                                                                                    | Impairment(s)                                                                   |
|---------------|-------------------------------------------|------------------------------------------------------------------------------------------------------------|---------------------------------------------------------------------------------|
| 0000000000014 | Storm Creek (KHK Tributary – NJ<br>River) | Streamsheds<br>PCBs<br>Total Phosphorus<br>Total Suspended Solids (TSS)<br>VOCs                            | Benzo(a) pyrene (PAHs)<br>Cadmium<br>Chromium<br>Copper                         |
| 000000000015  | Rain River                                | Streamsheds Pre-2008<br>Fecal Coliform<br>Nickel (Streamsheds Pre-2008)<br>Temperature<br>Total Phosphorus | Dissolved Oxygen (DO)<br>Enterococcus<br>E. Coli<br>Lead<br>Nitrate             |
| 0000000000016 | N Trib to Rain River                      | <u>Lakesheds</u><br>Fecal Coliform<br>Total Phosphorus                                                     | PCBs in Fish Tissue<br>pH<br>Total Phosphorus                                   |
| 0000000000017 | West Creek                                | Shellfish<br>Total Coliform                                                                                | Temperature Total Dissolved Solids (TDS) Total Suspended Solids (TSS) Turbidity |