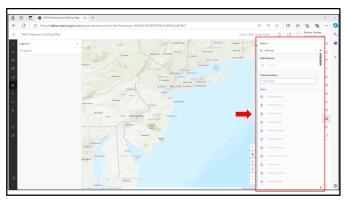

esent ✓ Label present ✓ Retrofitted                           | ✓ None                                           |  |  |  |
| MS4 Conveyance  ✓ Type ✓ Direction of flow | MS4 Pump Stations  ✓ None            | Stormwater Facilities  ✓ Type | Property Boundaries<br>of Maintenance<br>Yards and Ancillary<br>Operations<br>✓ Type | Property Boundaries<br>of Public Complex  ✓ None |  |  |  |
|                                            |                                      |                               |                                                                                      | Â                                                |  |  |  |

## Acceptable Data Formats for Submission Shapefile(s) Geodatabase(s) AutoCAD File(s)













































































































Total Maximum Daily Load (TMDLs)

Water Quality Impairments

TMDLs and Impairments

58



59

## Pollutant Parameters Related to Stormwater Fecal Coliform, Total Coliform, Enterococcus, & E. coli — wildlife/pet waste, sewer leaks Total Phosphorus, Dissolved Oxygen (DO), Nitrate, & pH — fertilizers, leaf litter and other vegetative waste Temperature, Total Dissolved Solids (TDS), Total Suspended Solids (TSS), & Turbidity — runoff from impervious surfaces, roadside erosion, road salt, leaf litter and other vegetative waste Valatile Organic Compounds (VOCs) — gasoline, paint, solvents Lead & Copper — old deteriorating pipes























| HUC14         | Subwatershed Name                         | TMDL(s)