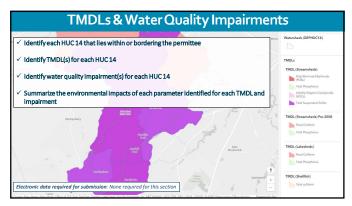

## Acceptable Data Formats for Submission Shapefile(s) Geodatabase(s) AutoCAD File(s)

Total Maximum Daily Load (TMDLs)

Water Quality Impairments

TMDLs and Impairments

58

59

## Pollutant Parameters Related to Stormwater Fecal Coliform, Total Coliform, Enterococcus, & E. coli — wildlife/pet waste, sewer leaks Total Phosphorus, Dissolved Oxygen (DO), Nitrate, & pH — fertilizers, leaf litter and other vegetative waste Temperature, Total Dissolved Solids (TDS), Total Suspended Solids (TSS), & Turbidity — runoff from impervious surfaces, roadside erosion, road salt, leaf litter and other vegetative waste Valatile Organic Compounds (VOCs) — gasoline, paint, solvents Lead & Copper — old deteriorating pipes

| HUC14         | Subwatershed Name                         | TMDL(s)                                                                                                    | Impairment(s)                                                                   |
|---------------|-------------------------------------------|------------------------------------------------------------------------------------------------------------|---------------------------------------------------------------------------------|
| 0000000000014 | Storm Creek (KHK Tributary – NJ<br>River) | Streamsheds<br>PCBs<br>Total Phosphorus<br>Total Suspended Solids (TSS)<br>VOCs                            | Benzo(a) pyrene (PAHs)<br>Cadmium<br>Chromium<br>Copper                         |
| 000000000015  | Rain River                                | Streamsheds Pre-2008<br>Fecal Coliform<br>Nickel (Streamsheds Pre-2008)<br>Temperature<br>Total Phosphorus | Dissolved Oxygen (DO)<br>Enterococcus<br>E. Coli<br>Lead<br>Nitrate             |
| 0000000000016 | N Trib to Rain River                      | <u>Lakesheds</u><br>Fecal Coliform<br>Total Phosphorus                                                     | PCBs in Fish Tissue<br>pH<br>Total Phosphorus                                   |
| 0000000000017 | West Creek                                | Shellfish<br>Total Coliform                                                                                | Temperature Total Dissolved Solids (TDS) Total Suspended Solids (TSS) Turbidity |

| HUC 14         | Subwatershed Name | TMDL(s) | Impairment(s) |
|----------------|-------------------|---------|---------------|
| 02040105240040 | Pond Run          |         |               |
|                |                   |         |               |
|                |                   |         |               |

| HUC 14<br>02040105240040 | Subwatershed Name<br>Pond Run | TMDL(s) Fecal Coliform | Impairment(s) pH Total Phosphorus TSS |
|--------------------------|-------------------------------|------------------------|---------------------------------------|
|                          |                               |                        |                                       |