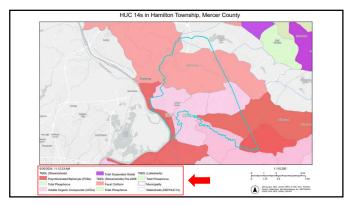

| HUC14         | Subwatershed Name                         | TMDL(s)                                                                                                    | Impairment(s)                                                                   |
|---------------|-------------------------------------------|------------------------------------------------------------------------------------------------------------|---------------------------------------------------------------------------------|
| 0000000000014 | Storm Creek (KHK Tributary – NJ<br>River) | Streamsheds<br>PCBs<br>Total Phosphorus<br>Total Suspended Solids (TSS)<br>VOCs                            | Benzo(a) pyrene (PAHs)<br>Cadmium<br>Chromium<br>Copper                         |
| 000000000015  | Rain River                                | Streamsheds Pre-2008<br>Fecal Coliform<br>Nickel (Streamsheds Pre-2008)<br>Temperature<br>Total Phosphorus | Dissolved Oxygen (DO)<br>Enterococcus<br>E. Coli<br>Lead<br>Nitrate             |
| 0000000000016 | N Trib to Rain River                      | <u>Lakesheds</u><br>Fecal Coliform<br>Total Phosphorus                                                     | PCBs in Fish Tissue<br>pH<br>Total Phosphorus                                   |
| 0000000000017 | West Creek                                | Shellfish<br>Total Coliform                                                                                | Temperature Total Dissolved Solids (TDS) Total Suspended Solids (TSS) Turbidity |