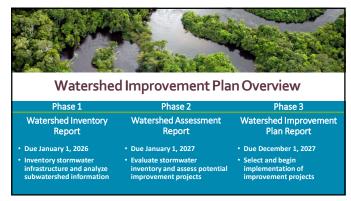

s for Submission Shapefile(s) Geodatabase(s) AutoCAD File(s)













































































































Total Maximum Daily Load (TMDLs)

Water Quality Impairments

TMDLs and Impairments

58



59

## Pollutant Parameters Related to Stormwater Fecal Coliform, Total Coliform, Enterococcus, & E. coli — wildlife/pet waste, sewer leaks Total Phosphorus, Dissolved Oxygen (DO), Nitrate, & pH — fertilizers, leaf litter and other vegetative waste Temperature, Total Dissolved Solids (TDS), Total Suspended Solids (TSS), & Turbidity — runoff from impervious surfaces, roadside erosion, road salt, leaf litter and other vegetative waste Valatile Organic Compounds (VOCs) — gasoline, paint, solvents Lead & Copper — old deteriorating pipes























| HUC14         | Subwatershed Name                         | TMDL(s)                                                                                                    | Impairment(s)                                                                   |
|---------------|-------------------------------------------|------------------------------------------------------------------------------------------------------------|---------------------------------------------------------------------------------|
| 0000000000014 | Storm Creek (KHK Tributary – NJ<br>River) | Streamsheds<br>PCBs<br>Total Phosphorus<br>Total Suspended Solids (TSS)<br>VOCs                            | Benzo(a) pyrene (PAHs)<br>Cadmium<br>Chromium<br>Copper                         |
| 000000000015  | R