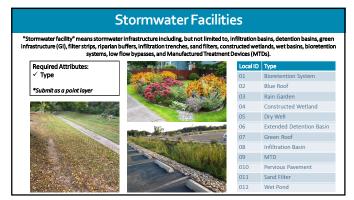

| Overview of Required Attributes            |                                      |                               |                                                                                      |                                                  |  |  |  |
|--------------------------------------------|--------------------------------------|-------------------------------|--------------------------------------------------------------------------------------|--------------------------------------------------|--|--|--|
| MS4 Outfalls                               | MS4 Ground Water<br>Discharge Points | MS4<br>Interconnections       | Storm Drain Inlets                                                                   | MS4 Manholes                                     |  |  |  |
| ✓ Type ✓ Receiving surface water name      | ✓ Type                               | ✓ Type<br>✓ Into/from entity  | ✓ Type ✓ Catch basin present ✓ Label present ✓ Retrofitted                           | ✓ None                                           |  |  |  |
| MS4 Conveyance  ✓ Type ✓ Direction of flow | MS4 Pump Stations  ✓ None            | Stormwater Facilities  ✓ Type | Property Boundaries<br>of Maintenance<br>Yards and Ancillary<br>Operations<br>✓ Type | Property Boundaries<br>of Public Complex  ✓ None |  |  |  |
|                                            |                                      |                               |                                                                                      | Â                                                |  |  |  |