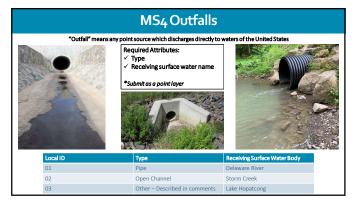

| Overview of Required Attributes            |                                      |                               |                                                                                      |                                                  |  |  |  |
|--------------------------------------------|--------------------------------------|-------------------------------|--------------------------------------------------------------------------------------|--------------------------------------------------|--|--|--|
| MS4 Outfalls                               | MS4 Ground Water<br>Discharge Points | MS4<br>Interconnections       | Storm Drain Inlets                                                                   | MS4 Manholes                                     |  |  |  |
| ✓ Type ✓ Receiving surface water name      | ✓ Type                               | ✓ Type<br>✓ Into/from entity  | ✓ Type ✓ Catch basin present ✓ Label present ✓ Retrofitted                           | ✓ None                                           |  |  |  |
| MS4 Conveyance  ✓ Type ✓ Direction of flow | MS4 Pump Stations  ✓ None            | Stormwater Facilities  ✓ Type | Property Boundaries<br>of Maintenance<br>Yards and Ancillary<br>Operations<br>✓ Type | Property Boundaries<br>of Public Complex  ✓ None |  |  |  |
|                                            |                                      |                               |                                                                                      | Â                                                |  |  |  |