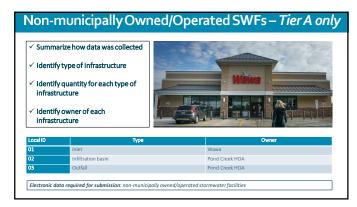

ure Total Dissolved Solids (TDS) Total Suspended Solids (TSS) Turbidity |





| HUC 14         | Subwatershed Name | TMDL(s) | Impairment(s) |
|----------------|-------------------|---------|---------------|
| 02040105240040 | Pond Run          |         |               |
|                |                   |         |               |
|                |                   |         |               |





| HUC 14<br>02040105240040 | Subwatershed Name<br>Pond Run | TMDL(s) Fecal Coliform | Impairment(s) pH Total Phosphorus TSS |
|--------------------------|-------------------------------|------------------------|---------------------------------------|
|                          |                               |                        |                                       |