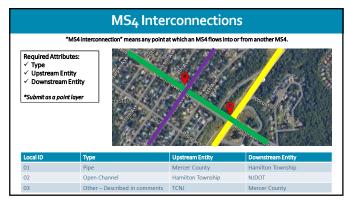

| Overview of Required Attributes            |                                      |                               |                                                                                      |                                                  |  |  |  |
|--------------------------------------------|--------------------------------------|-------------------------------|--------------------------------------------------------------------------------------|--------------------------------------------------|--|--|--|
| MS4 Outfalls                               | MS4 Ground Water<br>Discharge Points | MS4<br>Interconnections       | Storm Drain Inlets                                                                   | MS4 Manholes                                     |  |  |  |
| ✓ Type ✓ Receiving surface water name      | ✓ Type                               | ✓ Type<br>✓ Into/from entity  | ✓ Type ✓ Catch basin present ✓ Label present ✓ Retrofitted                           | ✓ None                                           |  |  |  |
| MS4 Conveyance  ✓ Type ✓ Direction of flow | MS4 Pump Stations  ✓ None            | Stormwater Facilities  ✓ Type | Property Boundaries<br>of Maintenance<br>Yards and Ancillary<br>Operations<br>✓ Type | Property Boundaries<br>of Public Complex  ✓ None |  |  |  |
|                                            |                                      |                               |                                                                                      | Â                                                |  |  |  |