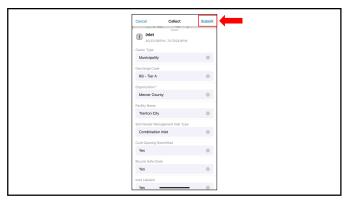

✓ MS4 Infrastructure Mapping
Requirements

✓ ArcGIS Online Mapping Tool

Agenda

✓ Watershed Inventory Report
Requirements

✓ Resources

✓ Q & A

2

MS4 Infrastructure Mapping Requirements

| Overview of Required Attributes            |                                      |                               |                                                                                      |                                                  |  |  |  |
|--------------------------------------------|--------------------------------------|-------------------------------|--------------------------------------------------------------------------------------|--------------------------------------------------|--|--|--|
| MS4 Outfalls                               | MS4 Ground Water<br>Discharge Points | MS4<br>Interconnections       | Storm Drain Inlets                                                                   | MS4 Manholes                                     |  |  |  |
| ✓ Type ✓ Receiving surface water name      | ✓ Type                               | ✓ Type<br>✓ Into/from entity  | ✓ Type ✓ Catch basin present ✓ Label present ✓ Retrofitted                           | ✓ None                                           |  |  |  |
| MS4 Conveyance  ✓ Type ✓ Direction of flow | MS4 Pump Stations  ✓ None            | Stormwater Facilities  ✓ Type | Property Boundaries<br>of Maintenance<br>Yards and Ancillary<br>Operations<br>✓ Type | Property Boundaries<br>of Public Complex  ✓ None |  |  |  |
|                                            |                                      |                               |                                                                                      | Â                                                |  |  |  |