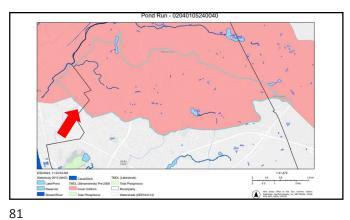

| HUC 14         | Subwatershed Name | TMDL(s) | Impairment(s) |
|----------------|-------------------|---------|---------------|
| 02040105240040 | Pond Run          |         |               |
|                |                   |         |               |
|                |                   |         |               |

| HUC 14<br>02040105240040 | Subwatershed Name<br>Pond Run | TMDL(s) Fecal Coliform | Impairment(s) pH Total Phosphorus TSS |
|--------------------------|-------------------------------|------------------------|---------------------------------------|
|                          |                               |                        |                                       |