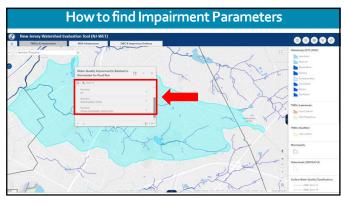

## Acceptable Data Formats for Submission Shapefile(s) Geodatabase(s) AutoCAD File(s)

Total Maximum Daily Load (TMDLs)

Water Quality Impairments

TMDLs and Impairments

58

59

## Pollutant Parameters Related to Stormwater Fecal Coliform, Total Coliform, Enterococcus, & E. coli — wildlife/pet waste, sewer leaks Total Phosphorus, Dissolved Oxygen (DO), Nitrate, & pH — fertilizers, leaf litter and other vegetative waste Temperature, Total Dissolved Solids (TDS), Total Suspended Solids (TSS), & Turbidity — runoff from impervious surfaces, roadside erosion, road salt, leaf litter and other vegetative waste Valatile Organic Compounds (VOCs) — gasoline, paint, solvents Lead & Copper — old deteriorating pipes

| HUC14         | Subwatershed Name                         | TMDL(s)                                                                                                    | Impairment(s)                                                                   |
|---------------|-------------------------------------------|------------------------------------------------------------------------------------------------------------|---------------------------------------------------------------------------------|
| 0000000000014 | Storm Creek (KHK Tributary – NJ<br>River) | Streamsheds<br>PCBs<br>Total Phosphorus<br>Total Suspended Solids (TSS)<br>VOCs                            | Benzo(a) pyrene (PAHs)<br>Cadmium<br>Chromium<br>Copper                         |
| 000000000015  | Rain River                                | Streamsheds Pre-2008<br>Fecal Coliform<br>Nickel (Streamsheds Pre-2008)<br>Temperature<br>Total Phosphorus | Dissolved Oxygen (DO)<br>Enterococcus<br>E. Coli<br>Lead<br>Nitrate             |
| 0000000000016 | N Trib to Rain River                      | <u>Lakesheds</u><br>Fecal Coliform<br>Total Phosphorus                                                     | PCBs in Fish Tissue<br>pH<br>Total Phosphorus                                   |
| 0000000000017 | West Creek                                | Shellfish<br>Total Coliform                                                                                | Temperature Total Dissolved Solids (TDS) Total Suspended Solids (TSS) Turbidity |