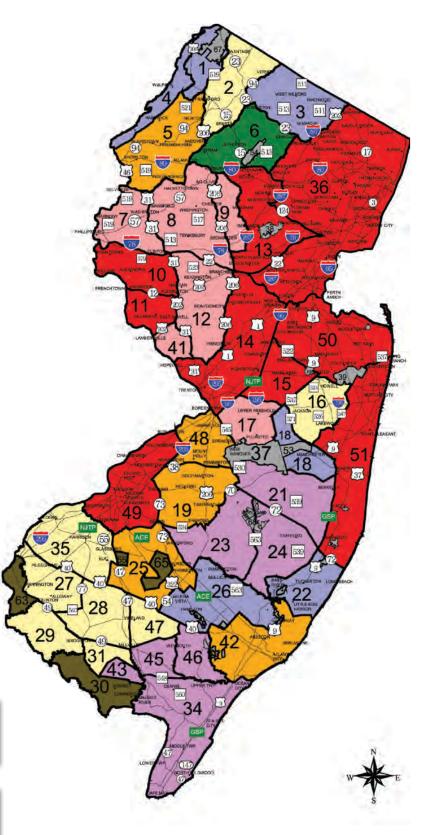

## 2024–25 NJ Deer Season Regulation Sets Reference Chart

|      | • • • • • • • • • • • • • • • • • • • •                           |      |                                                                   |  |
|------|-------------------------------------------------------------------|------|-------------------------------------------------------------------|--|
| Zone | For seasons and bag limits, see information beginning on page 34. | Zone | For seasons and bag limits, see information beginning on page 34. |  |
| 1    | Regulation Set # 2                                                | 36   | Regulation Set # 8                                                |  |
| 2    | Regulation Set # 5                                                | 37   | Special Area Hunting Season                                       |  |
| 3    | Regulation Set # 2                                                | 38   | Special Area Hunting Season                                       |  |
| 4    | Regulation Set # 2                                                | 39   | Special Area Hunting Season                                       |  |
| 5    | Regulation Set # 6                                                | 40   | Zone is not designated                                            |  |
| 6    | Regulation Set # 4                                                | 41   | Regulation Set # 7                                                |  |
| 7    | Regulation Set # 7                                                | 42   | Regulation Set # 6                                                |  |
| 8    | Regulation Set # 7                                                | 43   | Regulation Set # 0                                                |  |
| 9    | Regulation Set # 7                                                | 44   | Zone is not designated                                            |  |
| 10   | Regulation Set # 8                                                | 45   | Regulation Set # 0                                                |  |
| 11   | Regulation Set # 8                                                | 46   | Regulation Set # 0                                                |  |
| 12   | Regulation Set # 7                                                | 47   | Regulation Set # 5                                                |  |
| 13   | Regulation Set # 8                                                | 48   | Regulation Set # 6                                                |  |
| 14   | Regulation Set # 8                                                | 49   | Regulation Set # 8                                                |  |
| 15   | Regulation Set # 8                                                | 50   | Regulation Set # 8                                                |  |
| 16   | Regulation Set # 5                                                | 51   | Regulation Set # 8                                                |  |
| 17   | Regulation Set # 7                                                | 52   | Zone is not designated                                            |  |
| 18   | Regulation Set # 2                                                | 53   | Special Area Hunting Season                                       |  |
| 19   | Regulation Set # 6                                                | 54   | Special Area Hunting Season                                       |  |
| 20   | Zone is not designated                                            | 55   | Regulation Set # 3                                                |  |
| 21   | Regulation Set # 0                                                | 56*  | Zone is not designated                                            |  |
| 22   | Regulation Set # 2                                                | 57*  | Zone is not designated                                            |  |
| 23   | Regulation Set # 0                                                | 58*  | Zone is not designated                                            |  |
| 24   | Regulation Set # 0                                                | 59   | Zone is not designated                                            |  |
| 25   | Regulation Set # 6                                                | 60   | Zone is not designated                                            |  |
| 26   | Regulation Set # 2                                                | 61   | Special Area Hunting Season                                       |  |
| 27   | Regulation Set # 5                                                | 62   | Zone is not designated                                            |  |
| 28   | Regulation Set # 5                                                | 63   | Regulation Set # 3                                                |  |
| 29   | Regulation Set # 5                                                | 64   | Special Area Hunting Season                                       |  |
| 30   | Regulation Set # 3                                                | 65   | Regulation Set # 3                                                |  |
| 31   | Regulation Set # 5                                                | 66   | Special Area Hunting Season                                       |  |
| 32   | Zone is not designated                                            | 67   | Special Area Hunting Season                                       |  |
| 33   | Zone is not designated                                            | 68   | Special Area Hunting Season                                       |  |
| 34   | Regulation Set # 0                                                | 70*  | Zone is not designated                                            |  |
| 35   | Regulation Set # 5                                                |      |                                                                   |  |
|      |                                                                   |      |                                                                   |  |

NOTE: Map is for reference only. Use a county map while following zone boundary descriptions referenced by the QR code or see Hunting & Trapping Explorer at NJFishandWildlife.com/hunt.