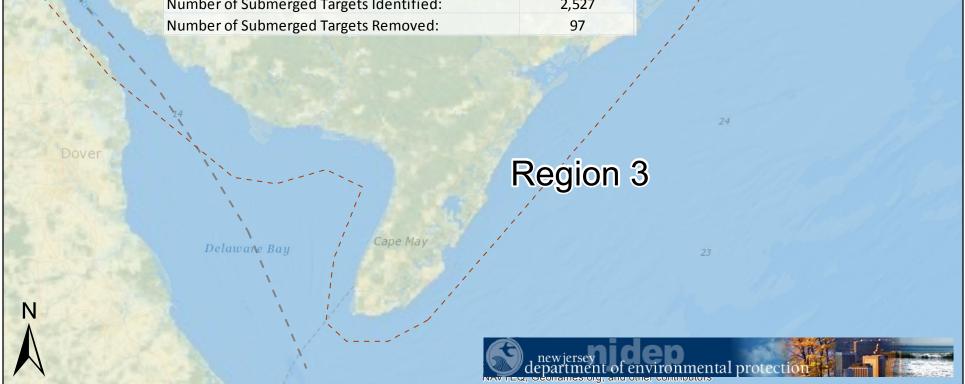

Philadelphia

| Region 3 Contractors: AshBritt/SAIC               |         |
|---------------------------------------------------|---------|
| CY Removed Inland:                                | 9,345   |
| Verified Acres Surveyed Streams/Backbay:          | 7,687   |
| Estimated % Complete of Streams/Backbay Surveyed: | 7%      |
| Number of Submorged Targets Identified:           | 2 5 2 7 |