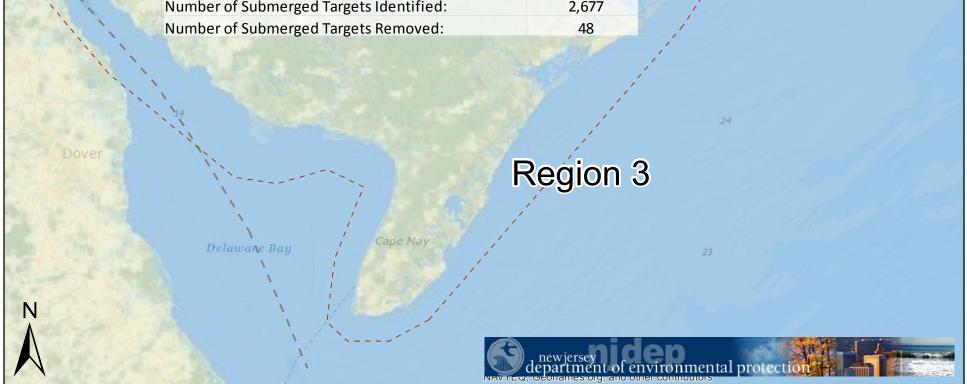

hiladelphia

| Region 3 Contractors: AshBritt/Louis Berger Group |       |
|---------------------------------------------------|-------|
| CY Removed Inland:                                | 5,683 |
| Verified Acres Surveyed Streams/Backbay:          | 7,786 |
| Estimated % Complete of Streams/Backbay Surveyed: | 7%    |
|                                                   |       |