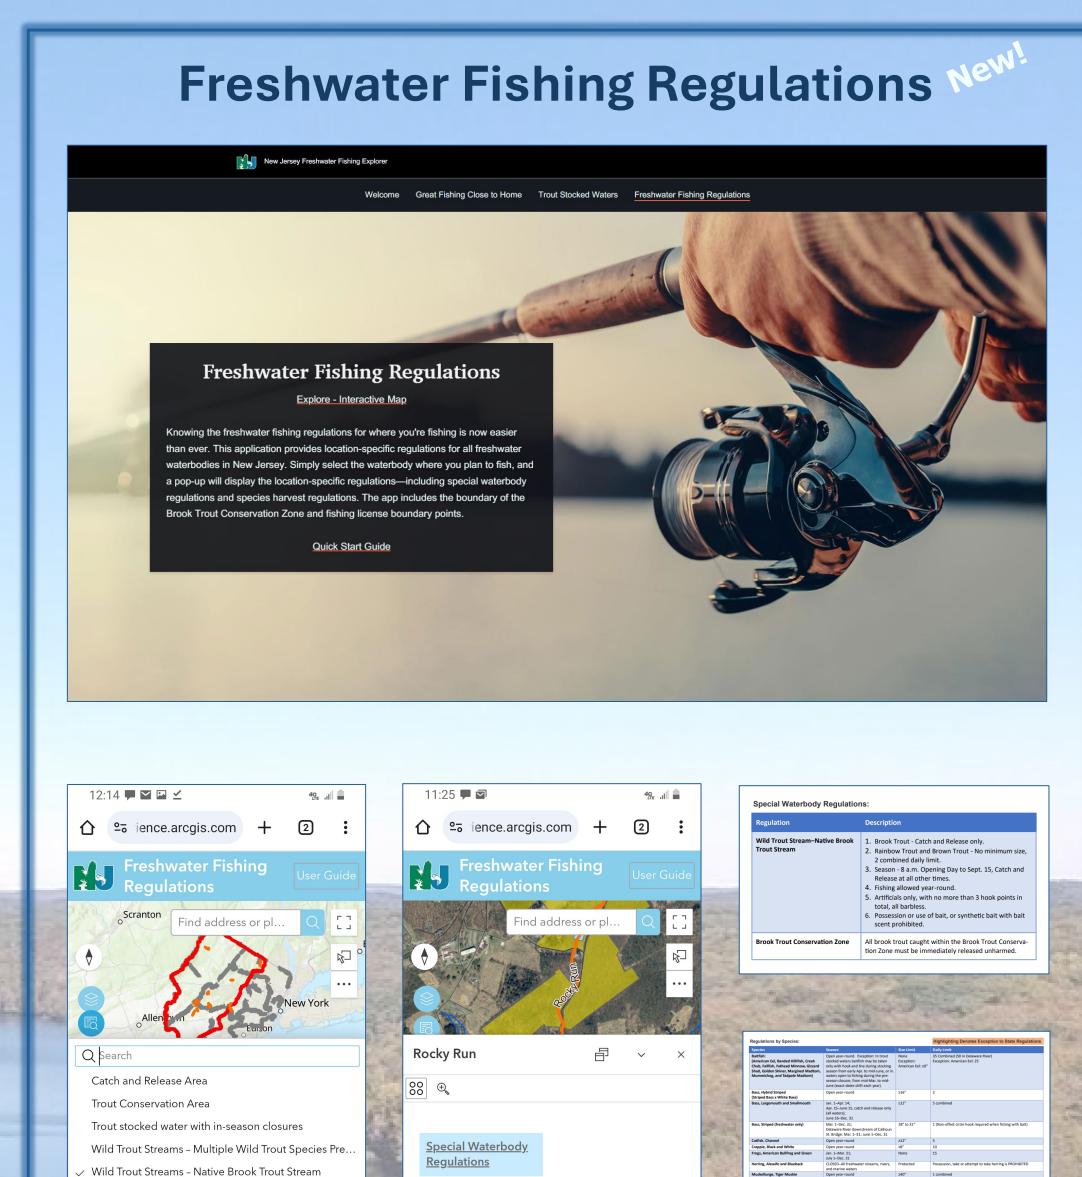

Our newest application provides location-specific fishing regulations for all freshwater waterbodies in the state. It reorganizes all the regulations in the Freshwater Fishing Digest into a number of online PDFs accessible through pop-ups in the app.

Reset

Wild Trout Streams - Wild Brown Trout Enhancement.

Wild Trout Streams - Native Brook Trout... ~