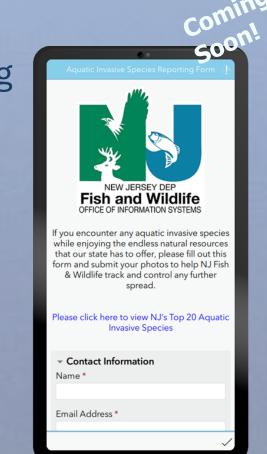

## New Jersey Freshwater Fishing Explorer

NEW JERSEY DIVISION OF **Fish and Wildlife**OFFICE OF INFORMATION SYSTEMS

https://dep.nj.gov/njfw/freshwaterfishing/

The Office of Fish and Wildlife
Information Systems is working
on a new online aquatic
invasives reporting form. We
hope New Jerseyans and
anglers in particular will help
us track aquatic invasives by
using this new tool.