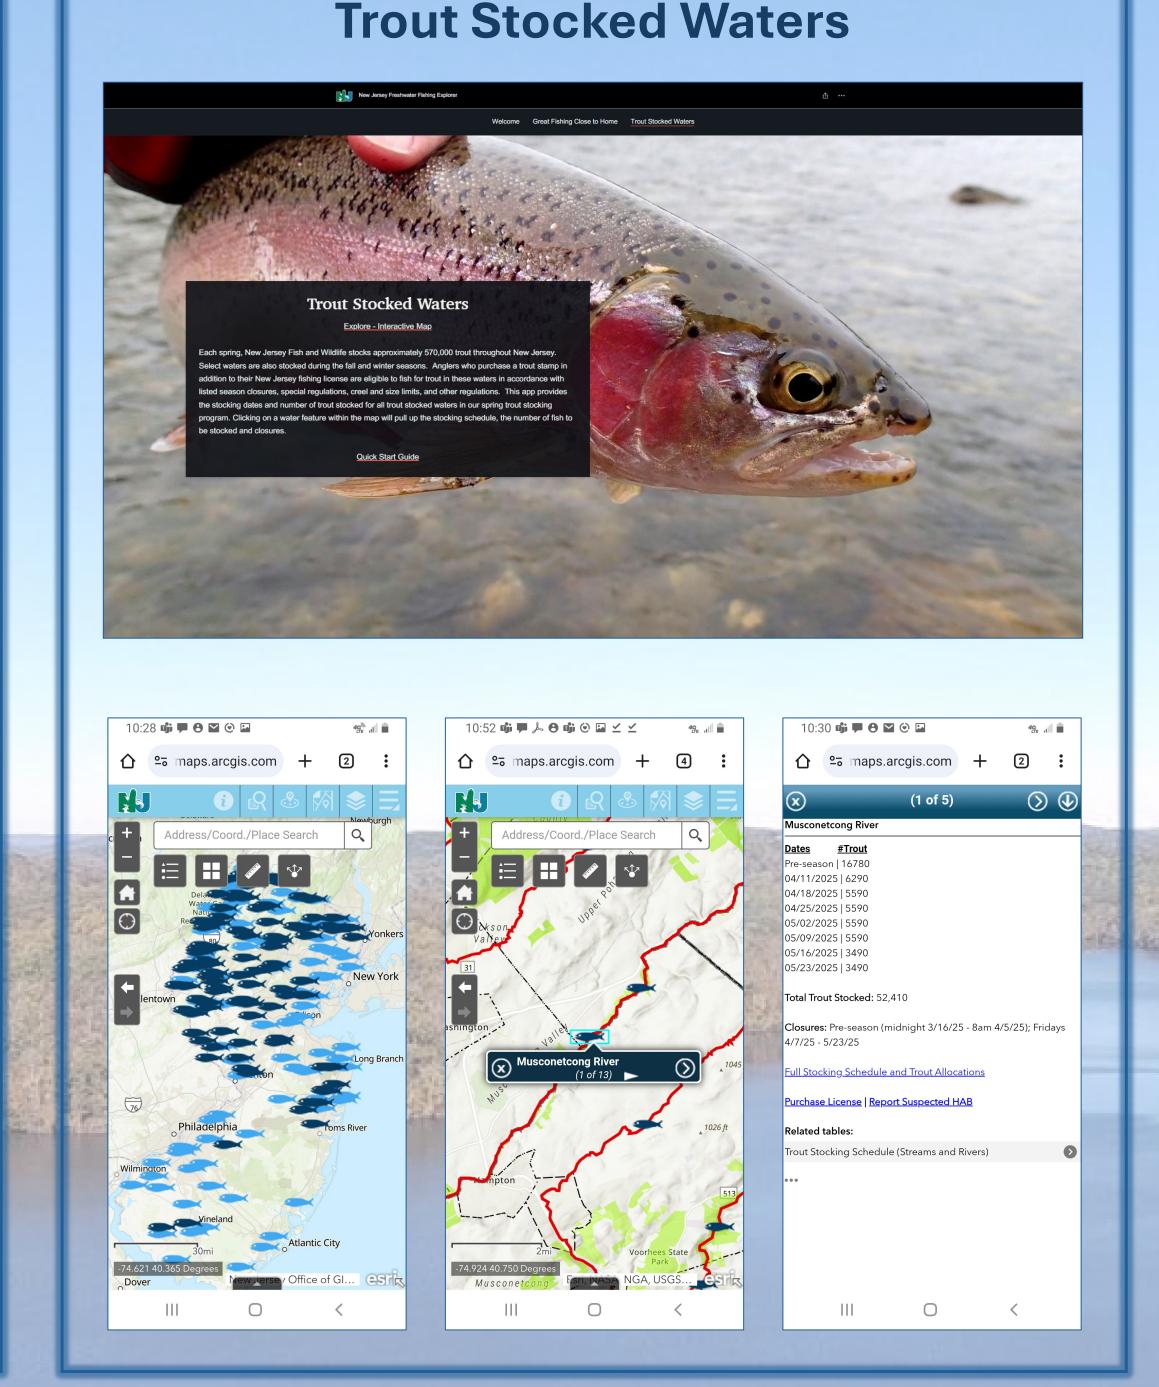

Reset

Wild Trout Streams - Wild Brown Trout Enhancement.

Wild Trout Streams - Native Brook Trout... ~