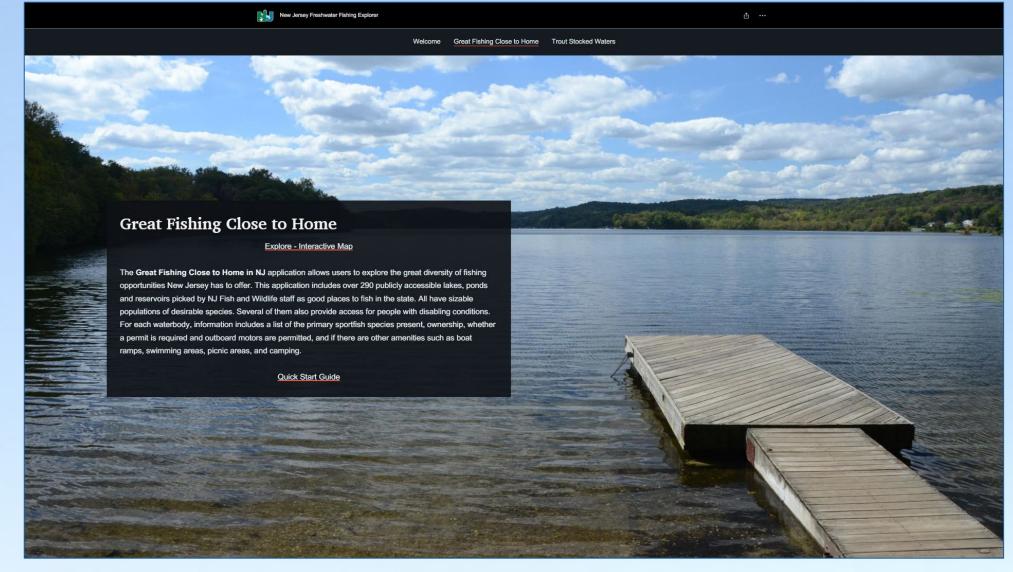

## New Jersey Freshwater Fishing Explorer

NEW JERSEY DIVISION OF **Fish and Wildlife**OFFICE OF INFORMATION SYSTEMS

https://dep.nj.gov/njfw/freshwaterfishing/

The Office of Fish and Wildlife
Information Systems is working
on a new online aquatic
invasives reporting form. We
hope New Jerseyans and
anglers in particular will help
us track aquatic invasives by
using this new tool.