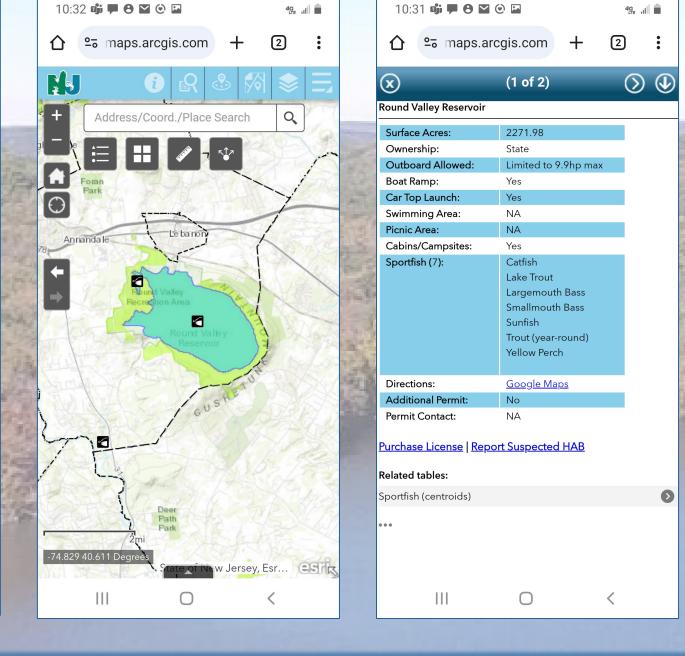

Our newest application provides location-specific fishing regulations for all freshwater waterbodies in the state. It reorganizes all the regulations in the Freshwater Fishing Digest into a number of online PDFs accessible through pop-ups in the app.