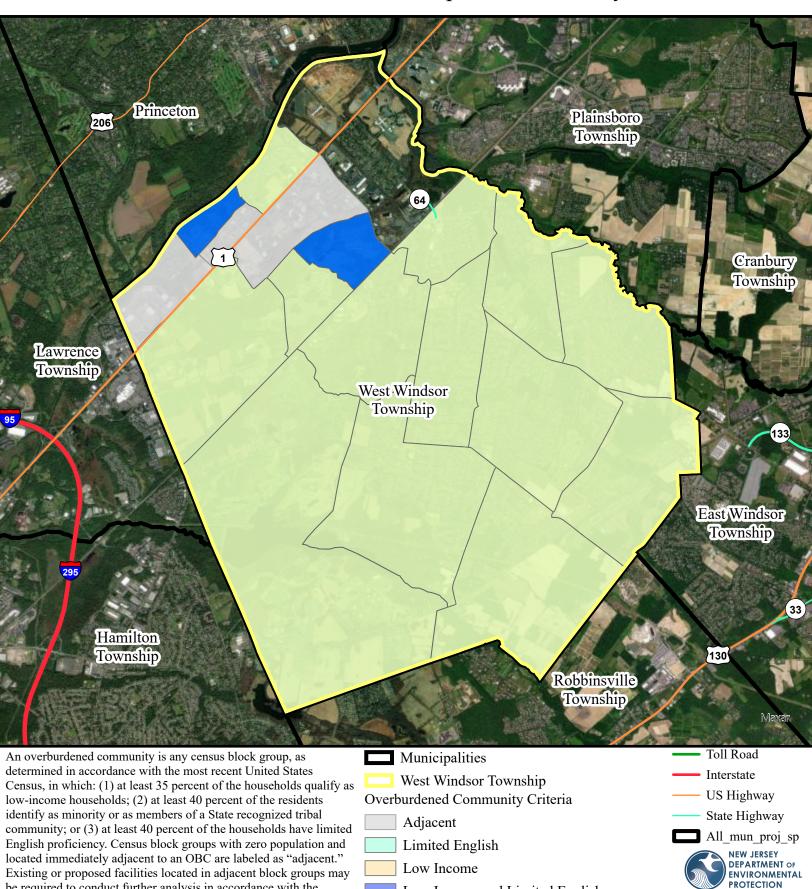

## Overburdened Communities under the New Jersey Environmental Justice Law in West Windsor Township, Mercer County

Low Income and Limited English

Low Income, Minority, and Limited English

Low Income and Minority

Minority and Limited English

Minority

Date: 12/18/2024

☐ Miles

Environmental Justice Rules. Disclaimer: The boundary information in the TIGER/Line Shapefiles used for the maps are for statistical data collection and tabulation purposes only; their depiction and designation does not constitute a determination of jurisdictional authority or rights of ownership or entitlement and they are not legal land descriptions.

be required to conduct further analysis in accordance with the