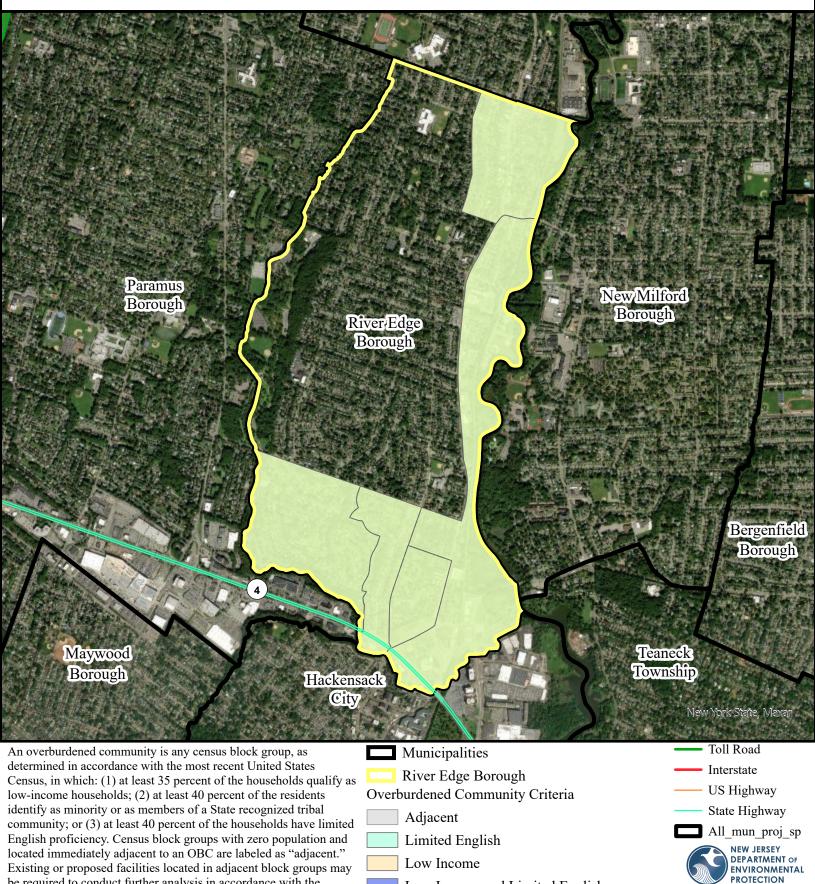

Overburdened Communities under the New Jersey Environmental Justice Law in River Edge Borough, Bergen County

Low Income and Limited English

- Low Income and Minority
- Low Income, Minority, and Limited English

Date: 12/18/2024

0.35

☐ Miles

0.17

Minority

be required to conduct further analysis in accordance with the

Disclaimer: The boundary information in the TIGER/Line

Shapefiles used for the maps are for statistical data collection and tabulation purposes only; their depiction and designation does not

constitute a determination of jurisdictional authority or rights of

ownership or entitlement and they are not legal land descriptions.

Environmental Justice Rules.

Minority and Limited English