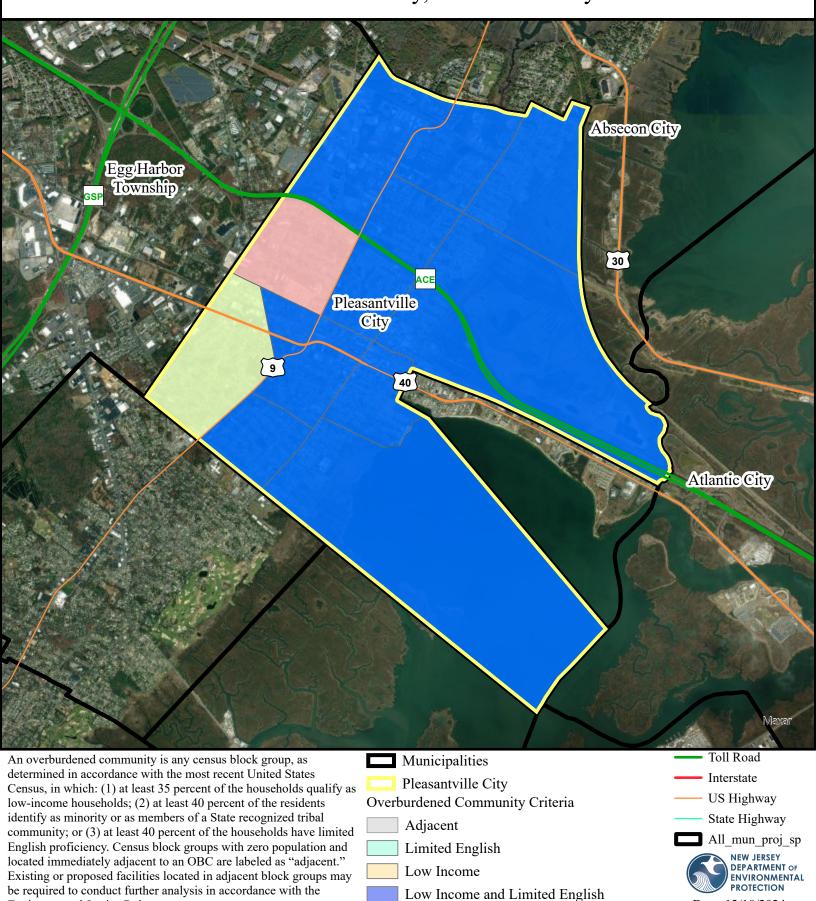

## Overburdened Communities under the New Jersey Environmental Justice Law in Pleasantville City, Atlantic County

Low Income and Minority

Minority and Limited English

Minority

Low Income, Minority, and Limited English

Environmental Justice Rules.