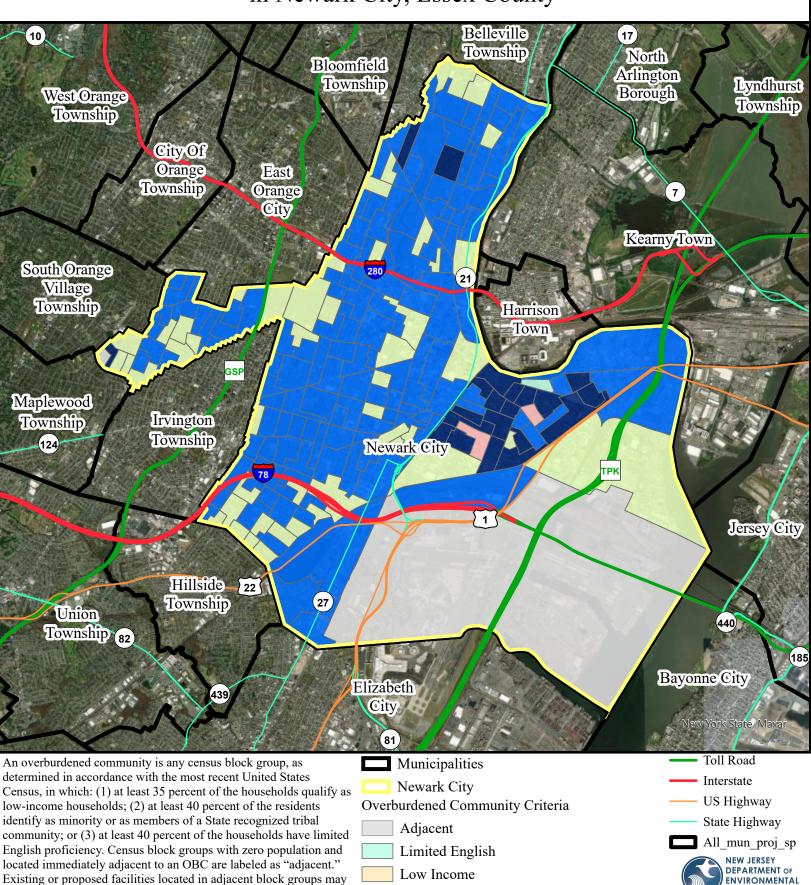

## Overburdened Communities under the New Jersey Environmental Justice Law in Newark City, Essex County

Low Income

Minority

Low Income and Limited English

Low Income, Minority, and Limited English

Low Income and Minority

Minority and Limited English

**PROTECTION** 

☐ Miles

Date: 12/18/2024

Disclaimer: The boundary information in the TIGER/Line Shapefiles used for the maps are for statistical data collection and tabulation purposes only; their depiction and designation does not constitute a determination of jurisdictional authority or rights of ownership or entitlement and they are not legal land descriptions.

Existing or proposed facilities located in adjacent block groups may

be required to conduct further analysis in accordance with the

Environmental Justice Rules.