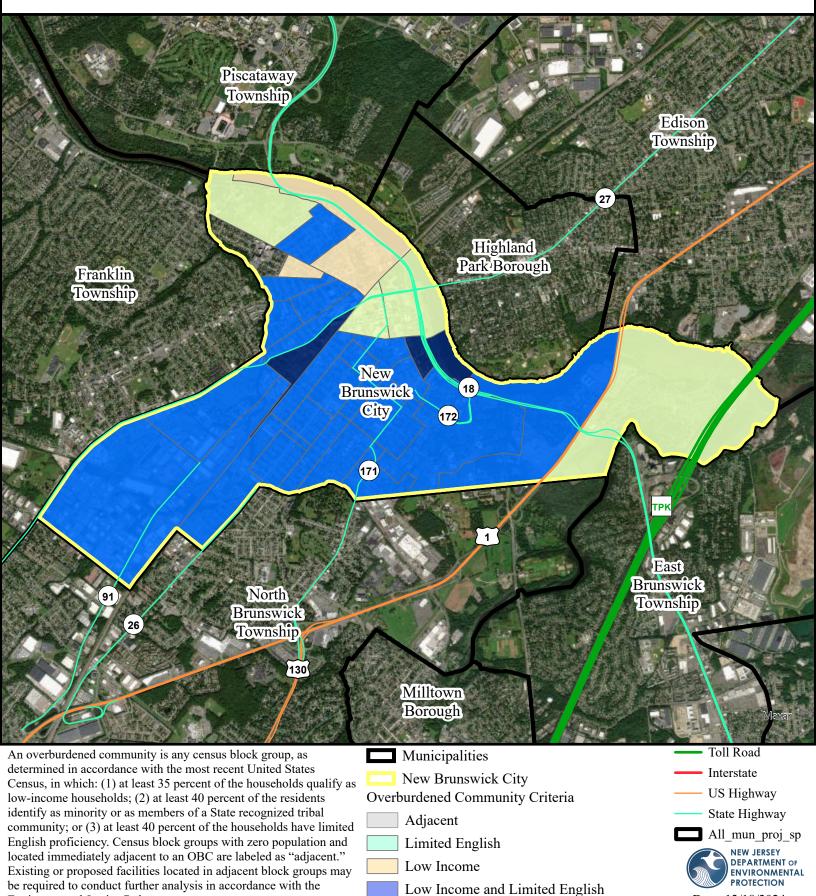

Overburdened Communities under the New Jersey Environmental Justice Law in New Brunswick City, Middlesex County

Low Income and Minority

Minority and Limited English

Minority

Low Income, Minority, and Limited English

Environmental Justice Rules.