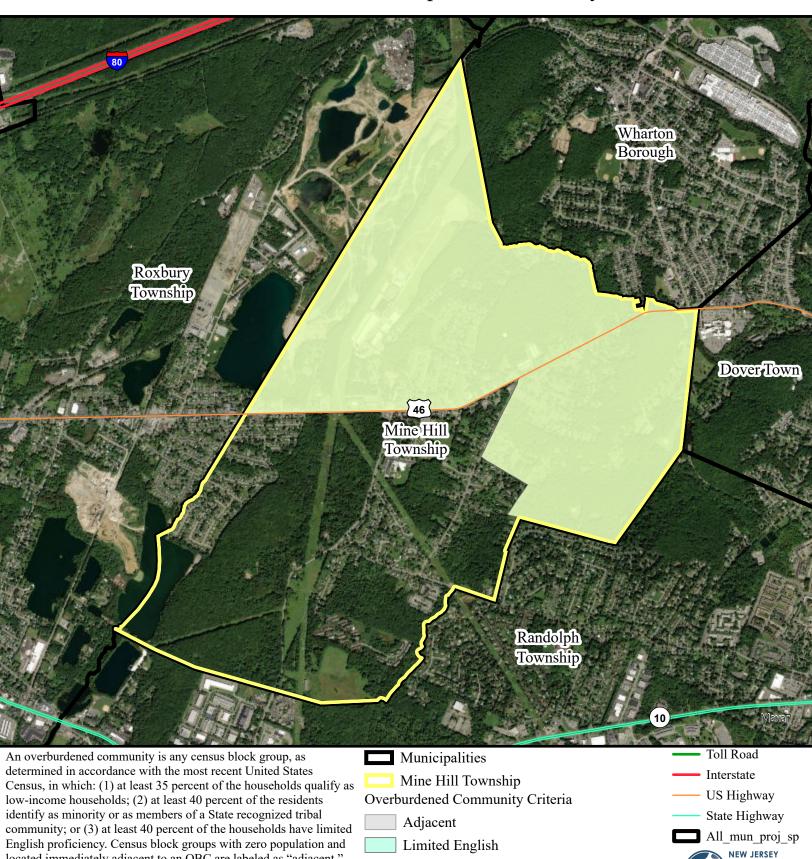

## Overburdened Communities under the New Jersey Environmental Justice Law in Mine Hill Township, Morris County

Low Income

Minority

Low Income and Limited English

Low Income, Minority, and Limited English

Low Income and Minority

Minority and Limited English

DEPARTMENT OF ENVIRONMENTAL

**PROTECTION** 

0.35

☐ Miles

Date: 12/18/2024

located immediately adjacent to an OBC are labeled as "adjacent." Existing or proposed facilities located in adjacent block groups may be required to conduct further analysis in accordance with the Environmental Justice Rules.