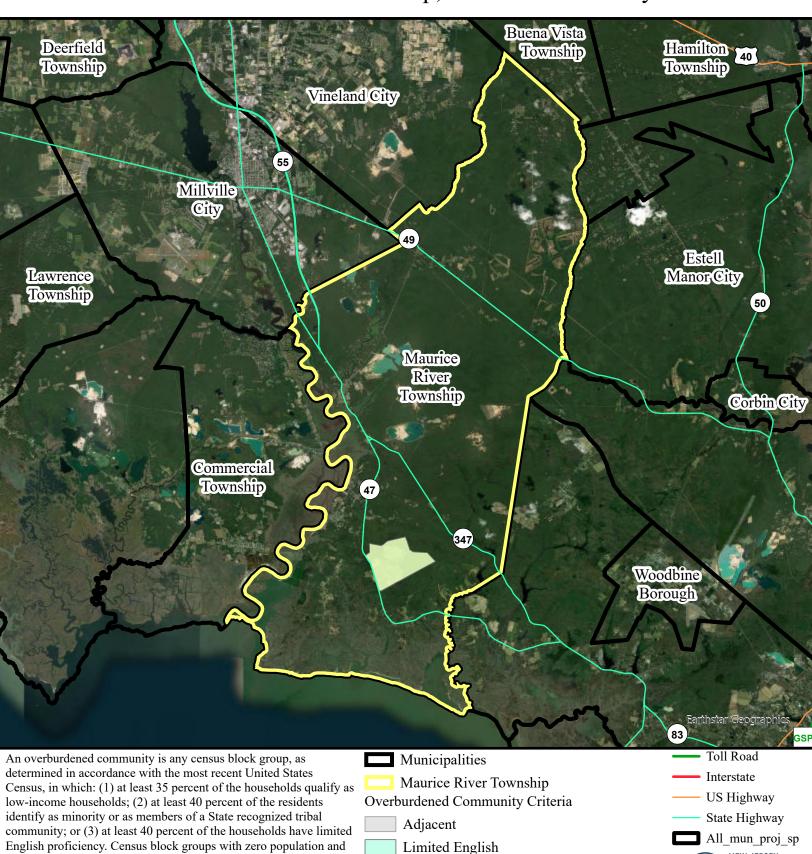

## Overburdened Communities under the New Jersey Environmental Justice Law in Maurice River Township, Cumberland County

Low Income

Minority

Low Income and Limited English

Low Income, Minority, and Limited English

DEPARTMENT OF ENVIRONMENTAL

English proficiency. Census block groups with zero population and located immediately adjacent to an OBC are labeled as "adjacent." Existing or proposed facilities located in adjacent block groups may be required to conduct further analysis in accordance with the Environmental Justice Rules.

Disclaimer: The boundary information in the TIGER/Line Shapefiles used for the maps are for statistical data collection and tabulation purposes only; their depiction and designation does not constitute a determination of jurisdictional authority or rights of ownership or entitlement and they are not legal land descriptions.