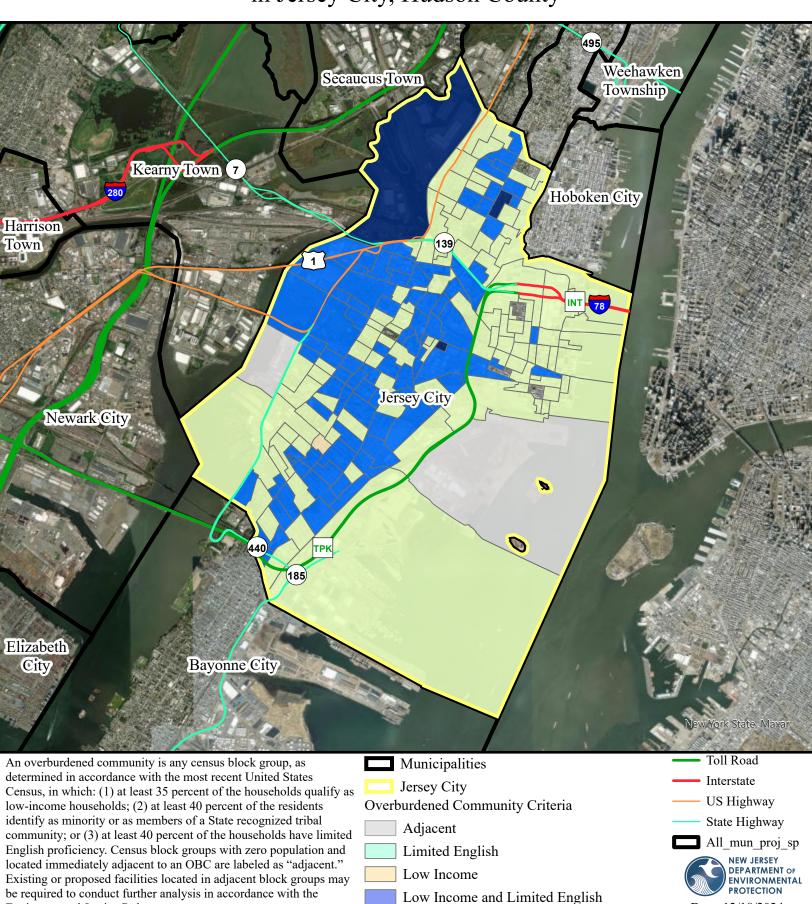

## Overburdened Communities under the New Jersey Environmental Justice Law in Jersey City, Hudson County

Low Income and Minority

Minority and Limited English

Minority

Low Income, Minority, and Limited English

Environmental Justice Rules.