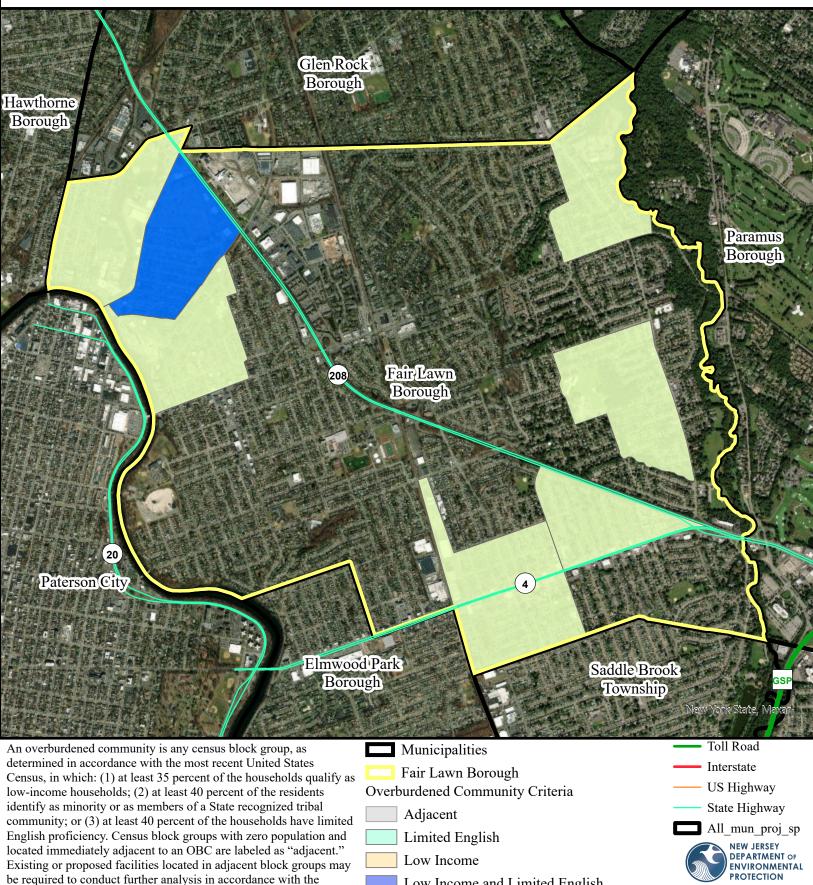

Overburdened Communities under the New Jersey Environmental Justice Law in Fair Lawn Borough, Bergen County

Disclaimer: The boundary information in the TIGER/Line Shapefiles used for the maps are for statistical data collection and tabulation purposes only; their depiction and designation does not constitute a determination of jurisdictional authority or rights of ownership or entitlement and they are not legal land descriptions.

Environmental Justice Rules.

Low Income and Limited English Date: 12/18/2024 Low Income and Minority Low Income, Minority, and Limited English Minority 0.2

Minority and Limited English

0.4

□ Miles