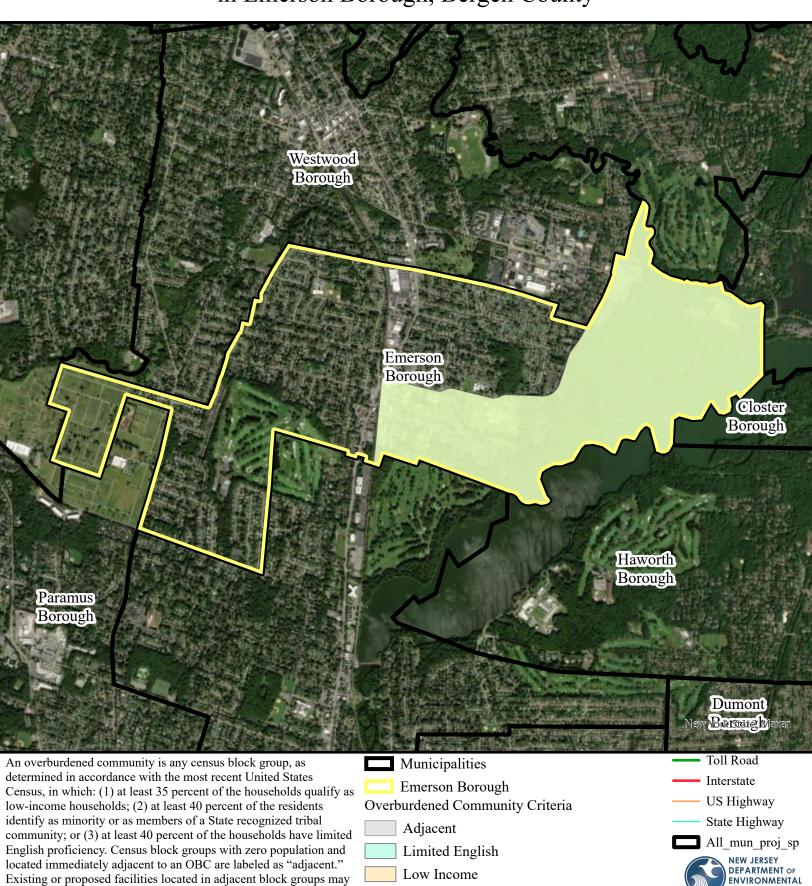

## Overburdened Communities under the New Jersey Environmental Justice Law in Emerson Borough, Bergen County

Low Income and Limited English

Low Income, Minority, and Limited English

Low Income and Minority

Minority and Limited English

Minority

**PROTECTION** 

0.4

☐ Miles

Date: 12/18/2024

Disclaimer: The boundary information in the TIGER/Line Shapefiles used for the maps are for statistical data collection and tabulation purposes only; their depiction and designation does not constitute a determination of jurisdictional authority or rights of ownership or entitlement and they are not legal land descriptions.

Existing or proposed facilities located in adjacent block groups may

be required to conduct further analysis in accordance with the

Environmental Justice Rules.