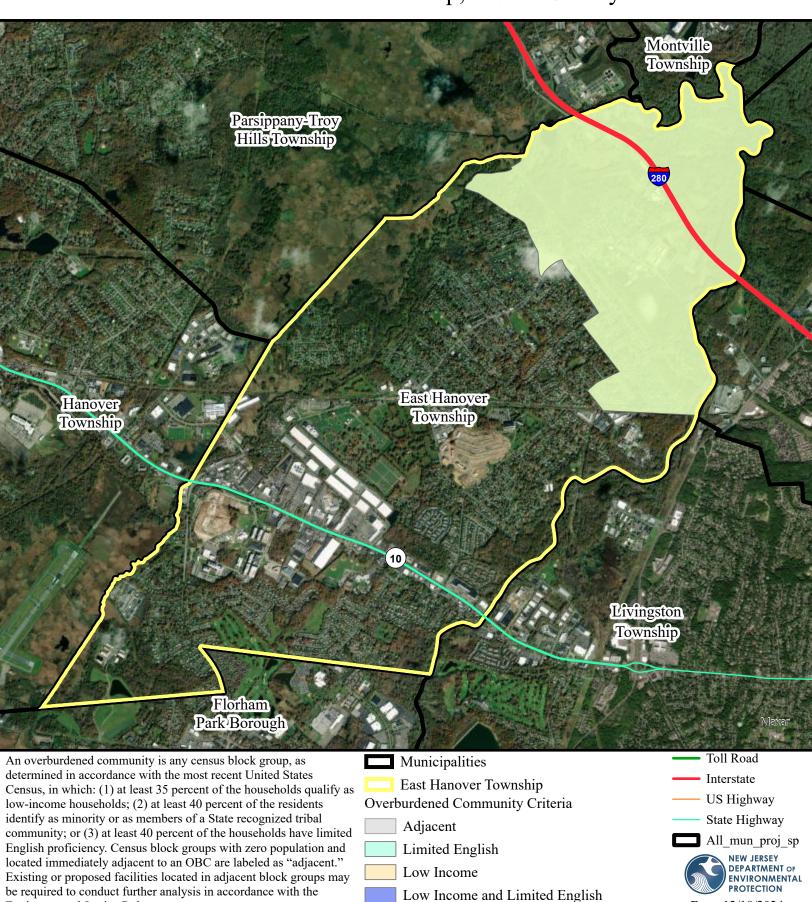

## Overburdened Communities under the New Jersey Environmental Justice Law in East Hanover Township, Morris County

Low Income and Minority

Minority and Limited English

Minority

Low Income, Minority, and Limited English

Environmental Justice Rules.