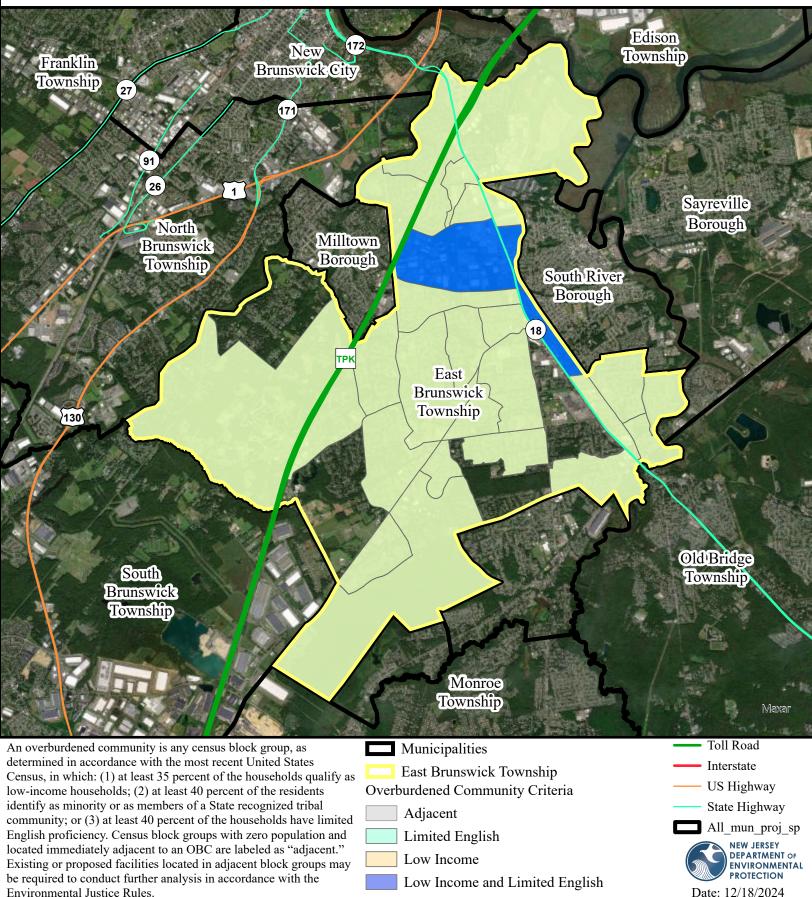

Overburdened Communities under the New Jersey Environmental Justice Law in East Brunswick Township, Middlesex County

Disclaimer: The boundary information in the TIGER/Line Shapefiles used for the maps are for statistical data collection and tabulation purposes only; their depiction and designation does not constitute a determination of jurisdictional authority or rights of ownership or entitlement and they are not legal land descriptions. 