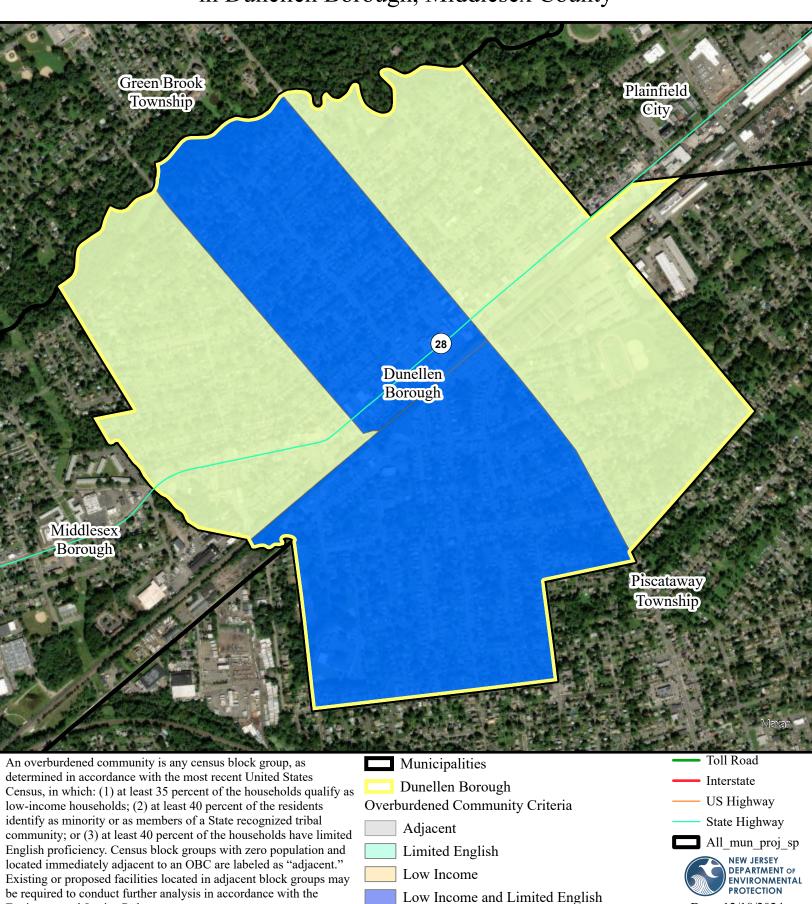

## Overburdened Communities under the New Jersey Environmental Justice Law in Dunellen Borough, Middlesex County

Low Income and Minority

Minority and Limited English

Minority

Low Income, Minority, and Limited English

Date: 12/18/2024

0.15

☐ Miles

Environmental Justice Rules.

Disclaimer: The boundary information in the TIGER/Line Shapefiles used for the maps are for statistical data collection and tabulation purposes only; their depiction and designation does not constitute a determination of jurisdictional authority or rights of ownership or entitlement and they are not legal land descriptions.