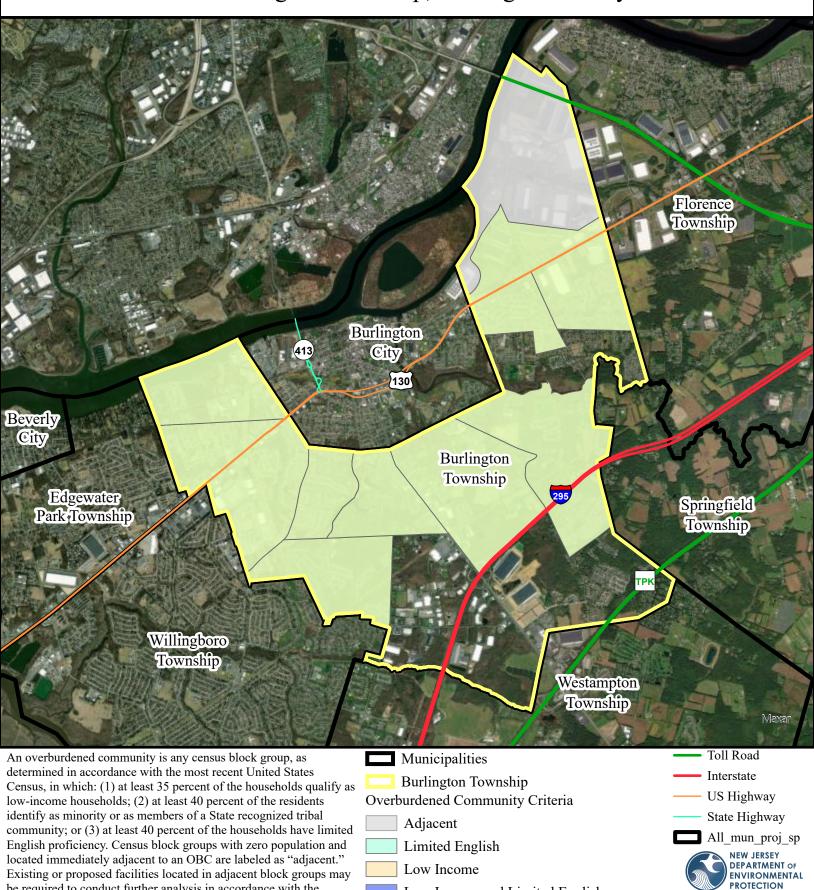

## Overburdened Communities under the New Jersey Environmental Justice Law in Burlington Township, Burlington County

Low Income and Limited English

Low Income, Minority, and Limited English

Low Income and Minority

Minority and Limited English

Minority

Date: 12/18/2024

0.95

☐ Miles

Disclaimer: The boundary information in the TIGER/Line Shapefiles used for the maps are for statistical data collection and tabulation purposes only; their depiction and designation does not constitute a determination of jurisdictional authority or rights of ownership or entitlement and they are not legal land descriptions.

be required to conduct further analysis in accordance with the

Environmental Justice Rules.