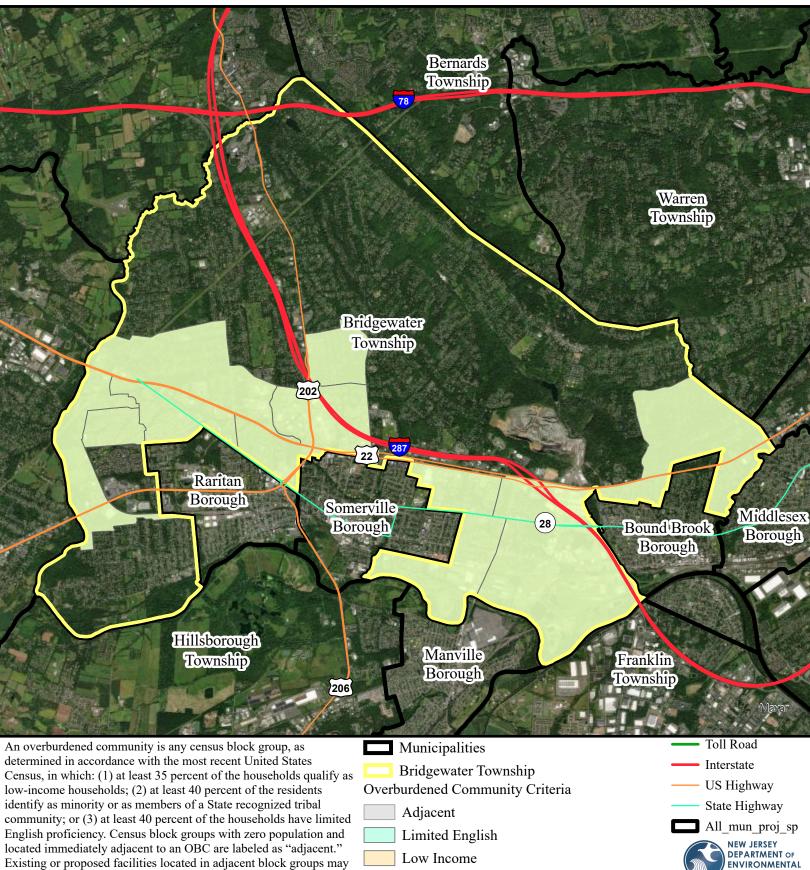

Overburdened Communities under the New Jersey Environmental Justice Law in Bridgewater Township, Somerset County

be required to conduct further analysis in accordance with the Environmental Justice Rules. Disclaimer: The boundary information in the TIGER/Line Shapefiles used for the maps are for statistical data collection and tabulation purposes only; their depiction and designation does not

constitute a determination of jurisdictional authority or rights of

ownership or entitlement and they are not legal land descriptions.

Adjacent
Limited English
Low Income
Low Income and Limited English
Low Income and Minority
Low Income, Minority, and Limited English
Minority
Minority and Limited English
Minority and Limited English