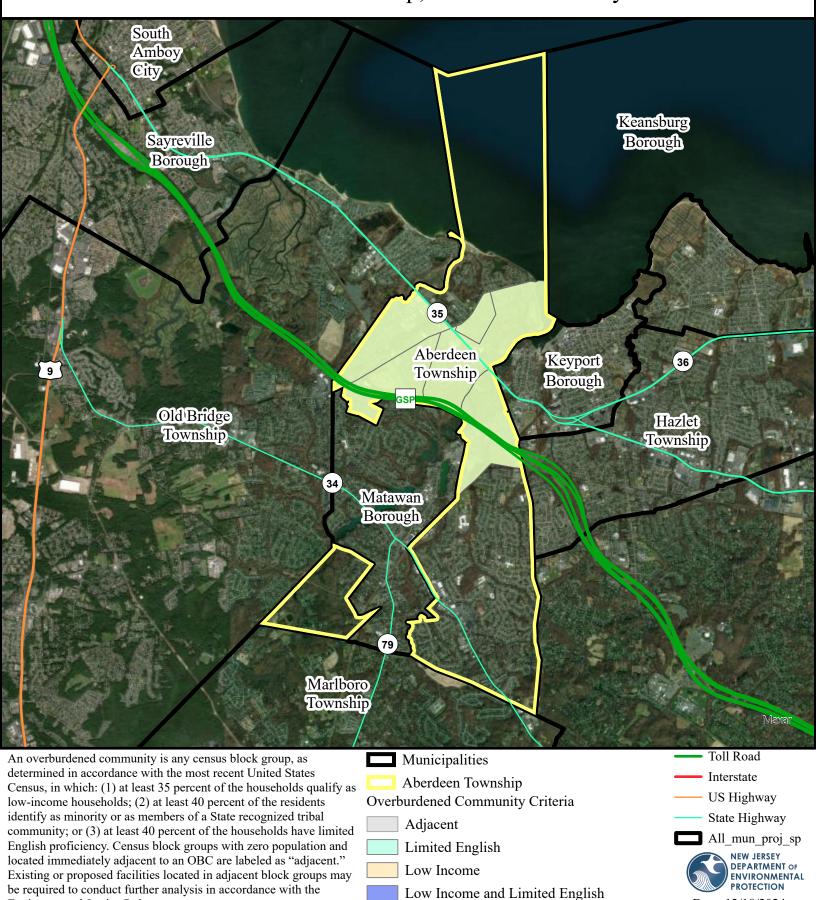

## Overburdened Communities under the New Jersey Environmental Justice Law in Aberdeen Township, Monmouth County

Low Income and Minority

Minority and Limited English

Minority

Low Income, Minority, and Limited English

Date: 12/18/2024

0.47

0.95

☐ Miles

Disclaimer: The boundary information in the TIGER/Line Shapefiles used for the maps are for statistical data collection and tabulation purposes only; their depiction and designation does not constitute a determination of jurisdictional authority or rights of ownership or entitlement and they are not legal land descriptions.

Environmental Justice Rules.