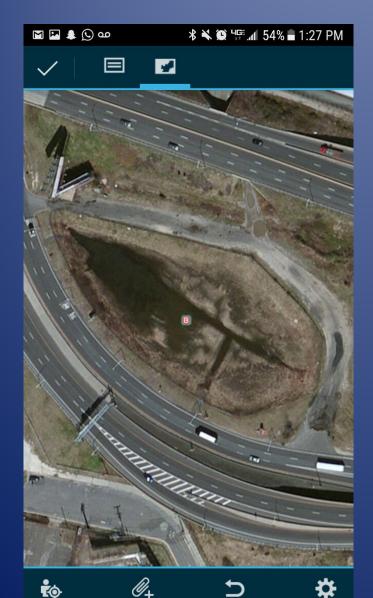

• Creation of a data dictionary or template for 6 stormwater infrastructure feature classes

**Outfall Pipes** 

Stormwater Management Basins

Subsurface Infiltration/ Detention

Manufactured Treatment Devices