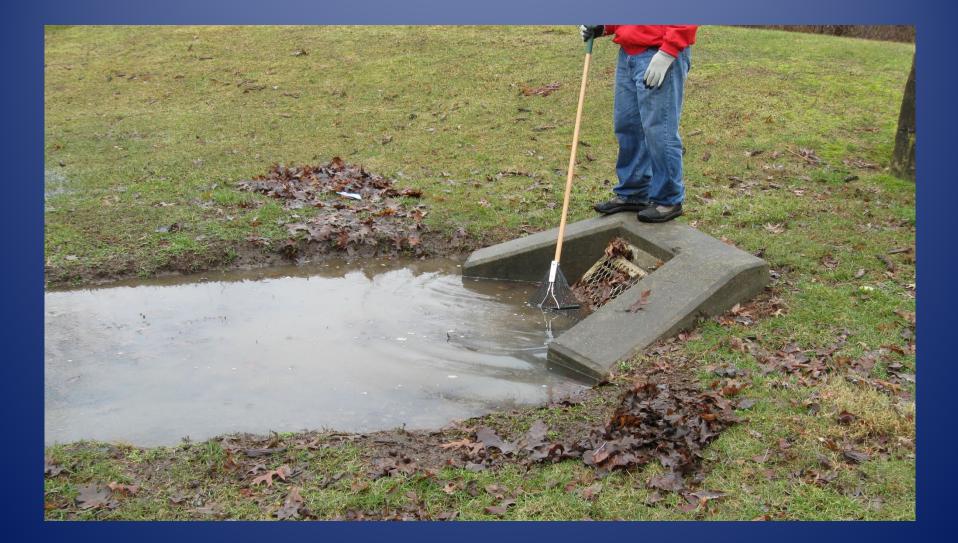

- MS4 Permittees Required to Operate and Maintain Stormwater Management Facilities (SMF)
- MS4 Permittees Required to Ensure Operation and Maintenance of All Privately Owned SMF
- How Can Operation and Maintenance Be Performed Properly Without Knowing What Exists
- Proper Operation and Maintenance Decreases Localized Flooding and Improves Water Quality

Photo courtesy of Camden SMART

- Meet the Requirement to Develop, Update, and Maintain an Outfall Pipe Map
- Assist in Detecting and Remediating Stream Scouring
- Assist in Detecting and Eliminating Illicit Discharges