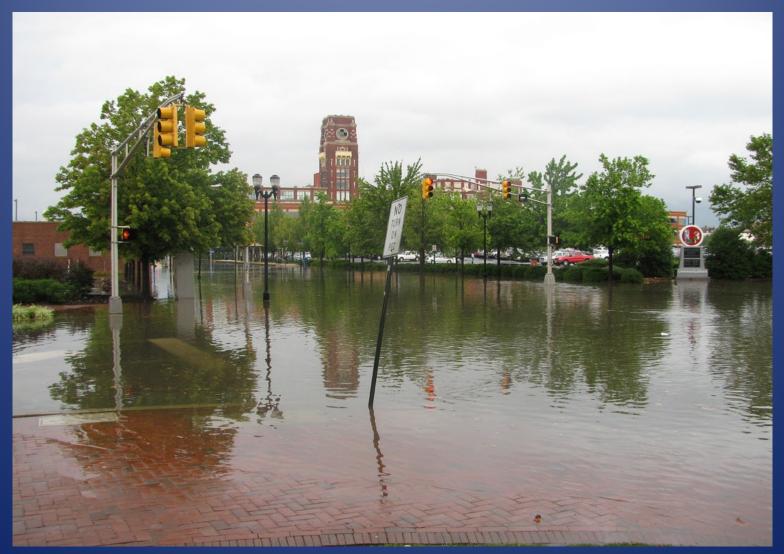

- MS4 Permittees Required to Operate and Maintain Stormwater Management Facilities (SMF)
- MS4 Permittees Required to Ensure Operation and Maintenance of All Privately Owned SMF
- How Can Operation and Maintenance Be Performed Properly Without Knowing What Exists
- Proper Operation and Maintenance Decreases Localized Flooding and Improves Water Quality