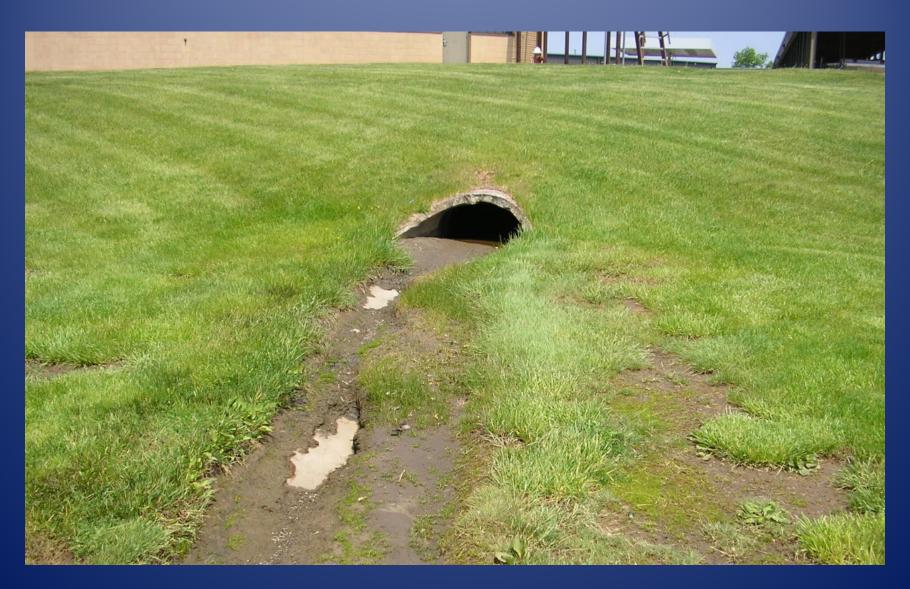

Photo courtesy of Camden SMART

- Meet the Requirement to Develop, Update, and Maintain an Outfall Pipe Map
- Assist in Detecting and Remediating Stream Scouring
- Assist in Detecting and Eliminating Illicit Discharges