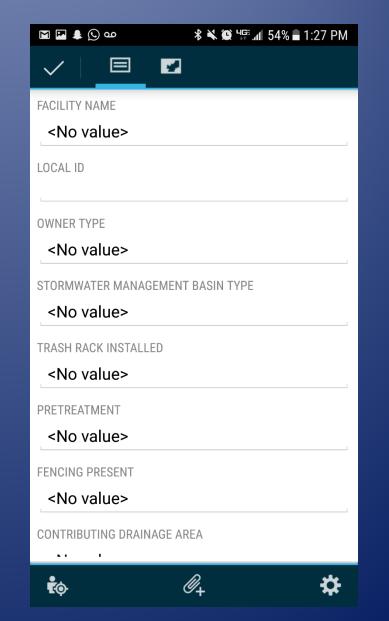

• Creation of a data dictionary or template for 6 stormwater infrastructure feature classes

**Outfall Pipes** 

Stormwater Management Basins

Subsurface Infiltration/ Detention

Manufactured Treatment Devices