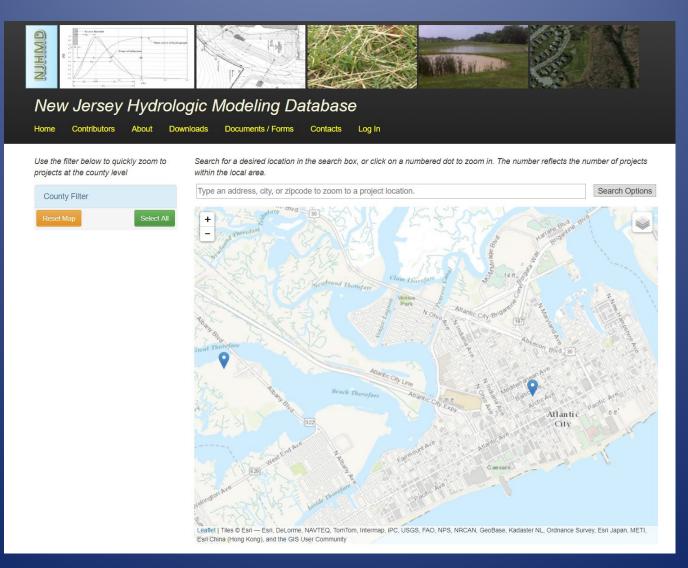

• Creation of a data dictionary or template for 6 stormwater infrastructure feature classes

**Outfall Pipes** 

Stormwater Management Basins

Subsurface Infiltration/ Detention

Manufactured Treatment Devices

Green Infrastructure

**Storm Drain Inlets** 

- Creation of a data dictionary or template for 6 stormwater infrastructure feature classes
- Development of multiple collection methodologies to suit different levels of GIS and GPS experience