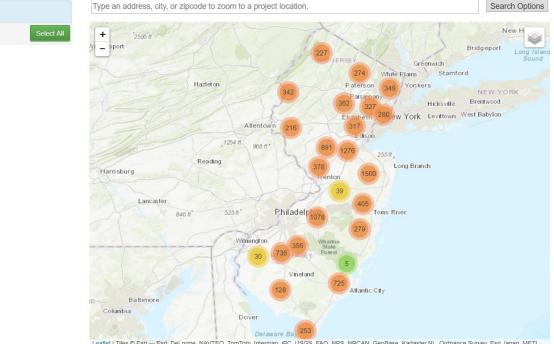

|                                      |                          |                      |                  | III              | II                     | + 100%               |

- Creation of a data dictionary or template for 6 stormwater infrastructure feature classes
- Development of multiple collection methodologies to suit different levels of GIS and GPS experience
- Incorporation of existing data for use as a starting point





#### New Jersey Hydrologic Modeling Database

Home Contributors About Downloads Documents / Forms Contacts Log In

Use the filter below to quickly zoom to projects at the county level

County Filter

Search for a desired location in the search box, or click on a numbered dot to zoom in. The number reflects the number of projects within the local area.



Leaflet | Tiles @ Eshl — Eshl DeLorme, NAVTEQ, TomTom, Intermap, IPC, USGS, FAO, NPS, NRCAN, GeoBase, Kadaster NL, Ordnance Survey, Esri Japan, METI, 'Eshl China' (Hong Kong), and the GIS User Community

- Creation of a data dictionary or template for 6 stormwater infrastructure feature classes
- Development of multiple collection methodologies to suit different levels of GIS and GPS experience
- Incorporation of existing data for use as a starting point
- Detailed guidance on use of collection methodologies
- In person training and assistance

- Determine Inventory and Mapping Method That is Most Suitable
  - Mobile/AGO
  - Handheld GPS
  - Excel
  - Geodatabase Transfer

- Verify Existing Equipment and Licensing is in Place
  - Data Capable Phone or Tablet
  - Bluetooth GPS Receiver