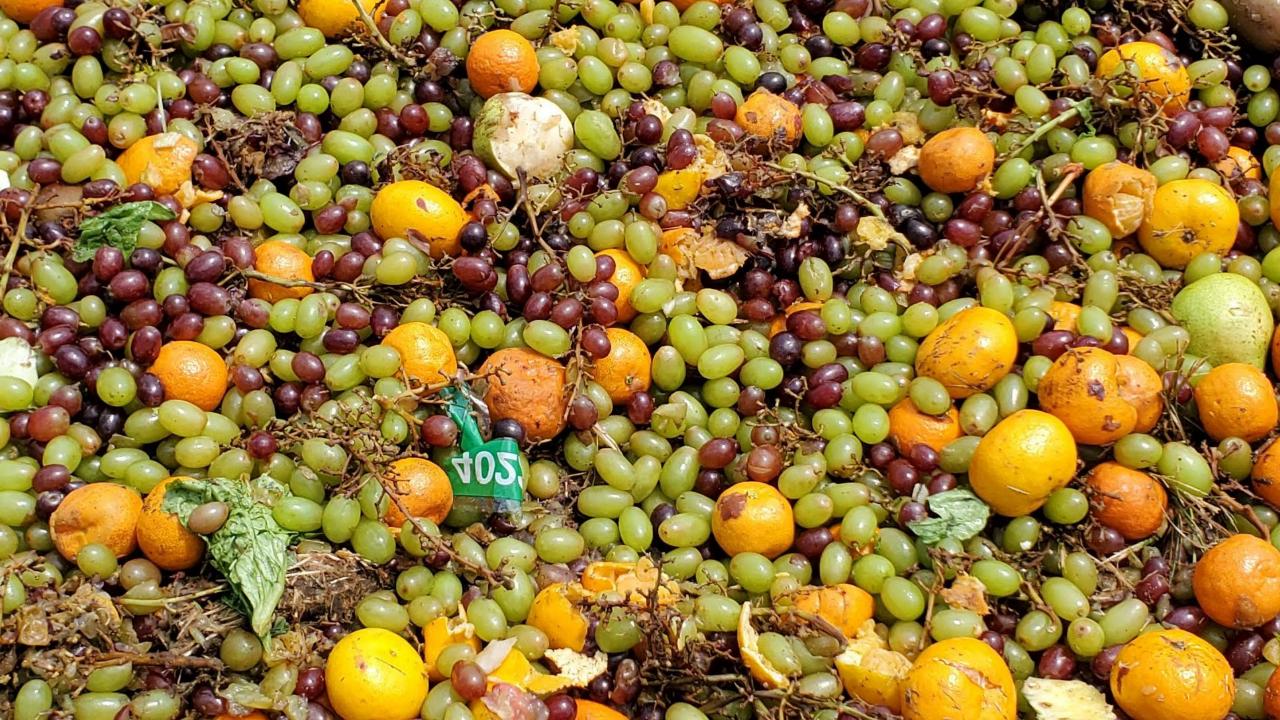

#### **Vegetative Wastes**

- Peels, skins, and seeds which are left over from trimming
- Reject sorting
- Cleaning
- Pressing
- Cooking
- Other similar food processing operations