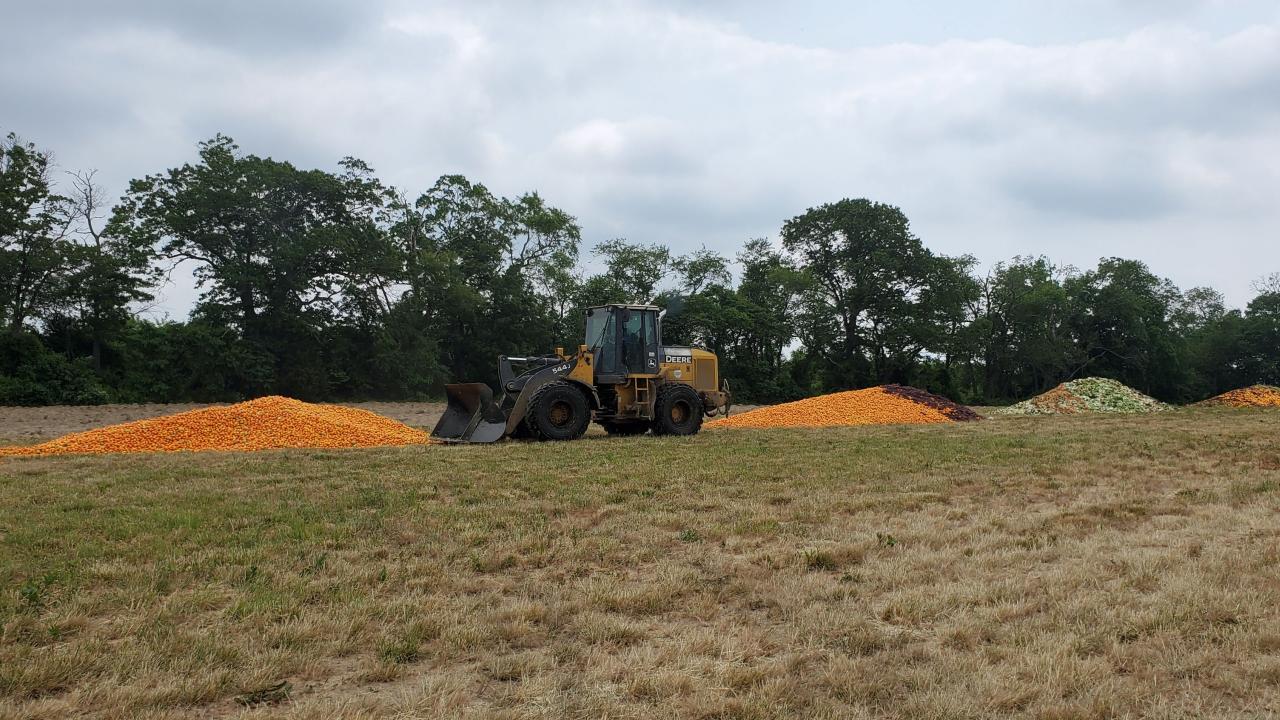

## **Land Application Statistics 2022**

- 11,107,623 gallons of Class "B" biosolids land applied under Cat D permits
- 43,124 yd3 of Class "A" biosolids products distributed under Cat V permits, 1,724 yd3 of out of state products under V1 letters of approval
- 37,324 yd3 of water treatment residuals land applied under Cat E permits
- 38,848 yd3 of food processing vegetative waste applied under EG GPAs
  - Would fill a space similar to the DEP Courtyard!
- 3,989,600 gallons of food processing residuals applied under EG GPAs
  - Would fill about half the DEP Courtyard!

#### **Vegetative Wastes**

- Peels, skins, and seeds which are left over from trimming
- Reject sorting
- Cleaning
- Pressing
- Cooking
- Other similar food processing operations