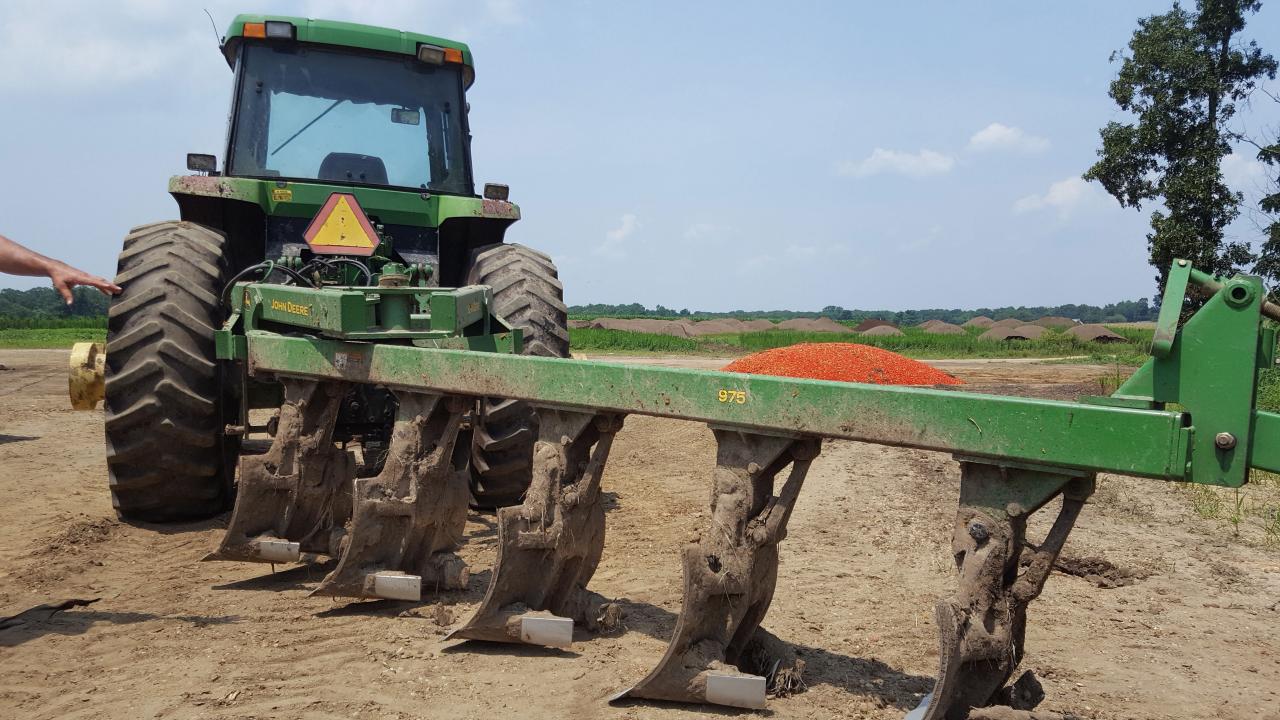

#### Land Application of Food Processing By-Products General Permit (Category EG)

 Authorizes the distribution and land application of food processing byproducts for a class of food processing operations.

#### Types of Operations may include:

- Packing and Repacking operations, cold fruits & veggies
- Food processing generating vegetative waste
- Johana foods manufacturing and processing of Ssips juice box and La Yogurt – Industrial wastewater where resulting sludge is land applied.

#### **Vegetative Wastes**

- Peels, skins, and seeds which are left over from trimming
- Reject sorting
- Cleaning
- Pressing
- Cooking
- Other similar food processing operations