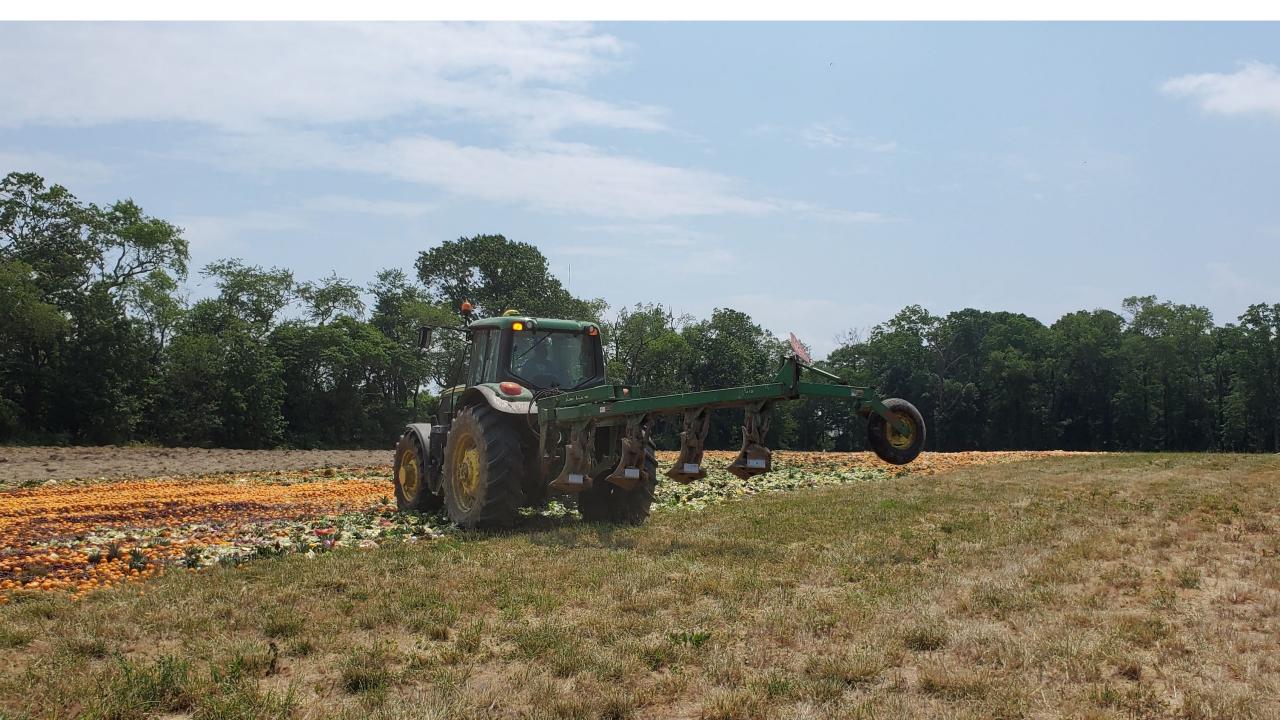

#### Land Application of Food Processing By-Products General Permit (Category EG)

 Authorizes the distribution and land application of food processing byproducts for a class of food processing operations.

#### Types of Operations may include:

- Packing and Repacking operations, cold fruits & veggies
- Food processing generating vegetative waste
- Johana foods manufacturing and processing of Ssips juice box and La Yogurt – Industrial wastewater where resulting sludge is land applied.

#### **Vegetative Wastes**

- Peels, skins, and seeds which are left over from trimming
- Reject sorting
- Cleaning
- Pressing
- Cooking
- Other similar food processing operations