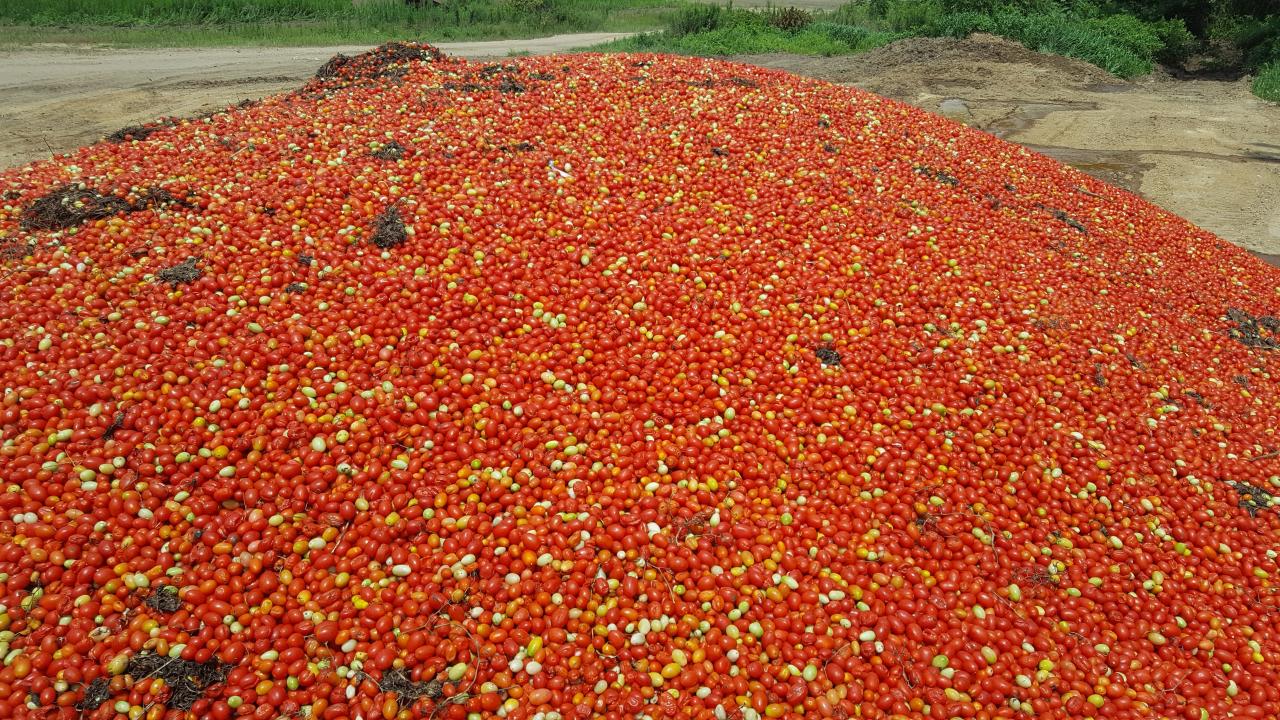

## **Land Application Statistics 2022**

- 11,107,623 gallons of Class "B" biosolids land applied under Cat D permits
- 43,124 yd3 of Class "A" biosolids products distributed under Cat V permits, 1,724 yd3 of out of state products under V1 letters of approval
- 37,324 yd3 of water treatment residuals land applied under Cat E permits
- 38,848 yd3 of food processing vegetative waste applied under EG GPAs
  - Would fill a space similar to the DEP Courtyard!
- 3,989,600 gallons of food processing residuals applied under EG GPAs
  - Would fill about half the DEP Courtyard!

#### **Vegetative Wastes**

- Peels, skins, and seeds which are left over from trimming
- Reject sorting
- Cleaning
- Pressing
- Cooking
- Other similar food processing operations