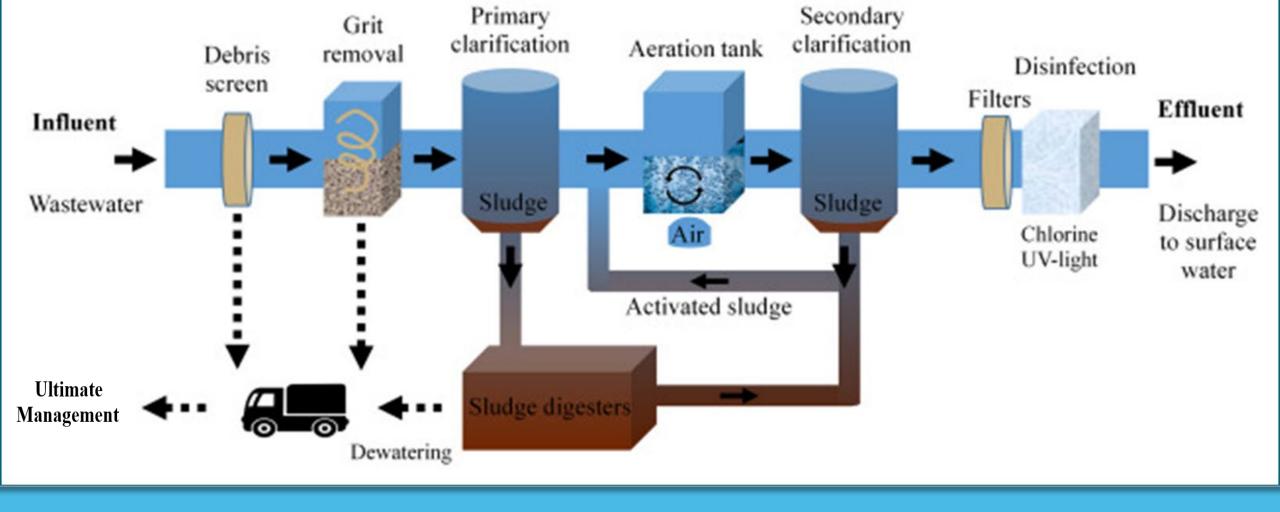

## Typical Wastewater Treatment

Residuals/Sludge... solids removed from treatment.