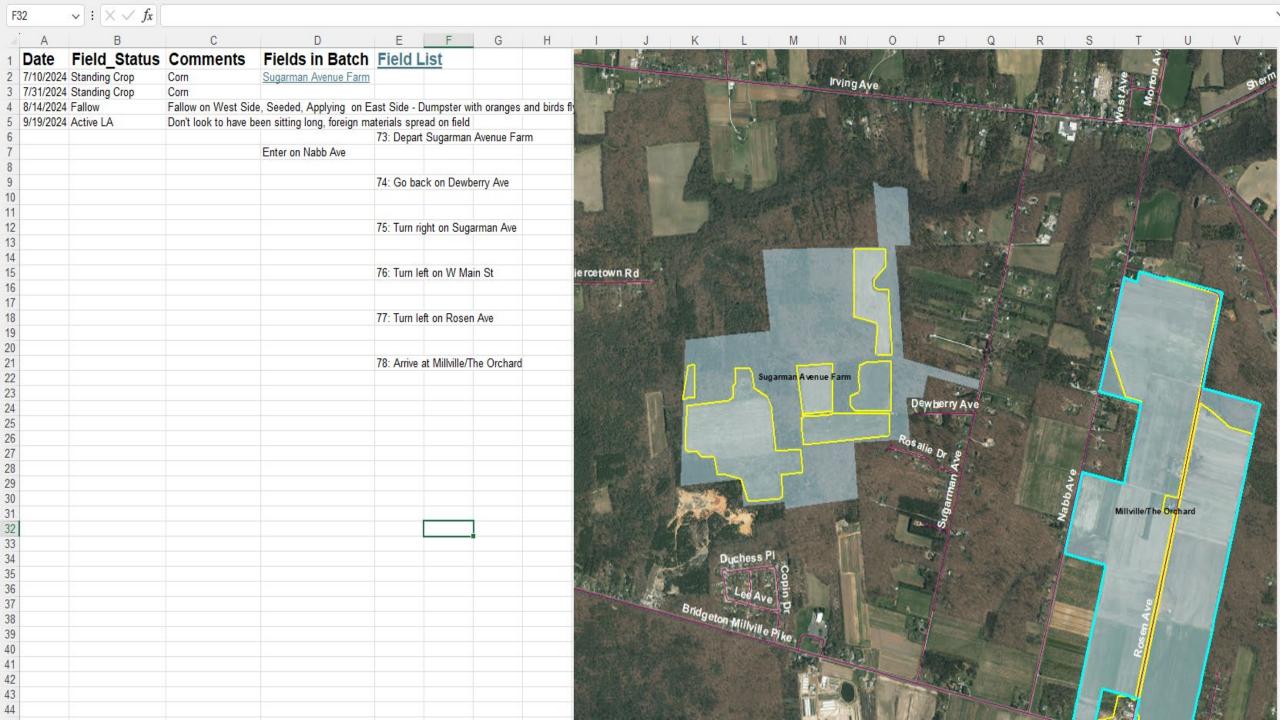

|
| NJG0138118 | WWF OPERATING CO                        | Cumberland | Bridgeton City      |
| NJG0330485 | MANFREDI COLD STORAGE OF PEDRICKTOWN    | Salem      | Oldmans Twp         |
| NJG0330752 | EMERALD REPACK LLC                      | Gloucester | Logan Twp           |
| NJG0344117 | S & L COLD STORAGE INC.                 | Gloucester | East Greenwich Twp  |

## **Food Processing By-products**

### Examples

#### **Vegetative Wastes**

- Peels, skins, and seeds which are left over from trimming
- Reject sorting
- Cleaning
- Pressing
- Cooking
- Other similar food processing operations

#### Residuals

Solids removed during wastewater treatment processes







































## **Corn Crop**

Sunnyside Farms
Deerfield Township
Cumberland County, NJ