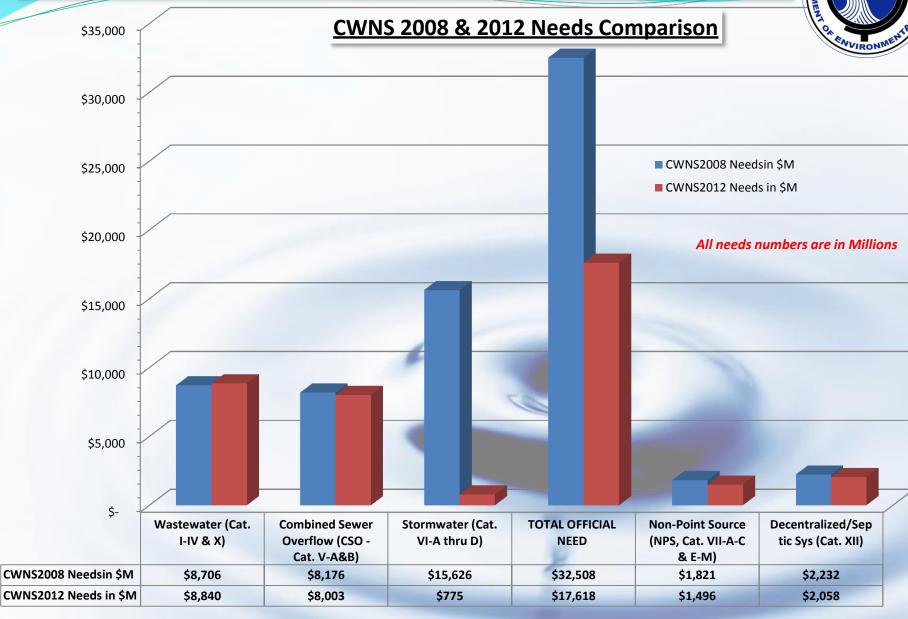

### NJ CWNS Survey Results - 2008 & 2012

The CWNS 2012 numbers shown here are "DRAFT" and not "FINAL" since the Final CWNS 2012 Report-to-Congress is yet to be published by USEPA.

### NJ CWNS Survey Results - 2008 & 2012