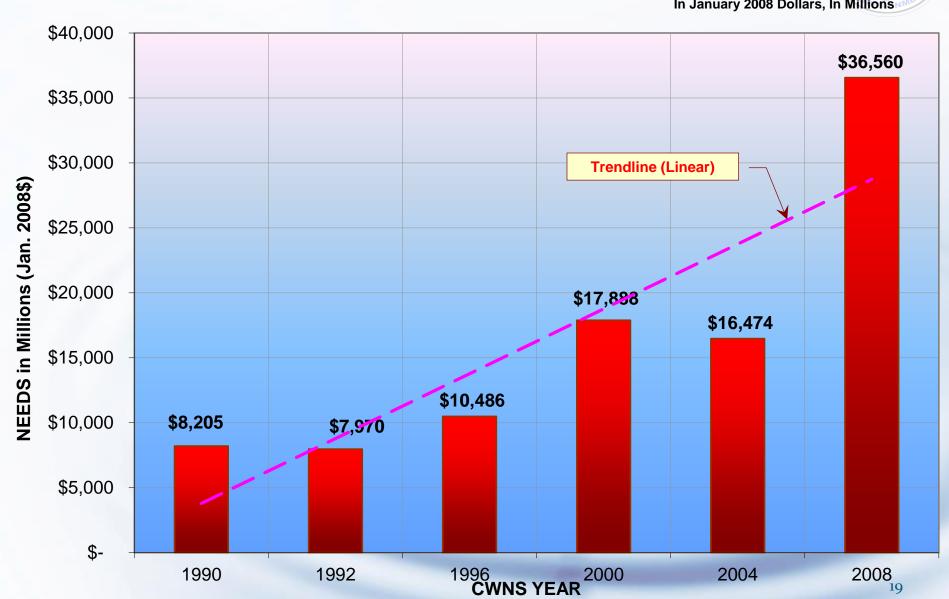

| ounce     | ments                  |                                                     |                            |                   |                 |                                        |                     |

Internet

Last

Changed

### NJ CWNS Survey Results - 2008 & 2012





The CWNS 2012 numbers shown here are "DRAFT" and not "FINAL" since the Final CWNS 2012 Report-to-Congress is yet to be published by USEPA.

### NJ CWNS Survey Results - 2008 & 2012



## WNS Past Survey Results



In January 2008 Dollars, In Millions



# THEW JERSEL TO LOUIS AND L

### CWNS Data Uses

- Allotment of Clean Water State Revolving Funds (CWSRF) As per the amendments suggested in WRRDA – EPA is currently in the process of updating the CWSRF allotment formula based on the recent survey of needs (CWNS).
- Provides information to Congress and state legislatures for budget and policy purposes
- Informs the public and contributes to academic research Additionally,
- Assists with program implementation such as: Loading analyses; GAP analysis; NPDES permit writing; SRF Project Prioritization
- Informs programmatic planning at the state and national level

### CWNS & CWSRF Allotment Formula

- According to CWA Sec. 205(a) excerpt "Allotments...shall be made only in accordance with a revised cost estimate made and submitted to Congr