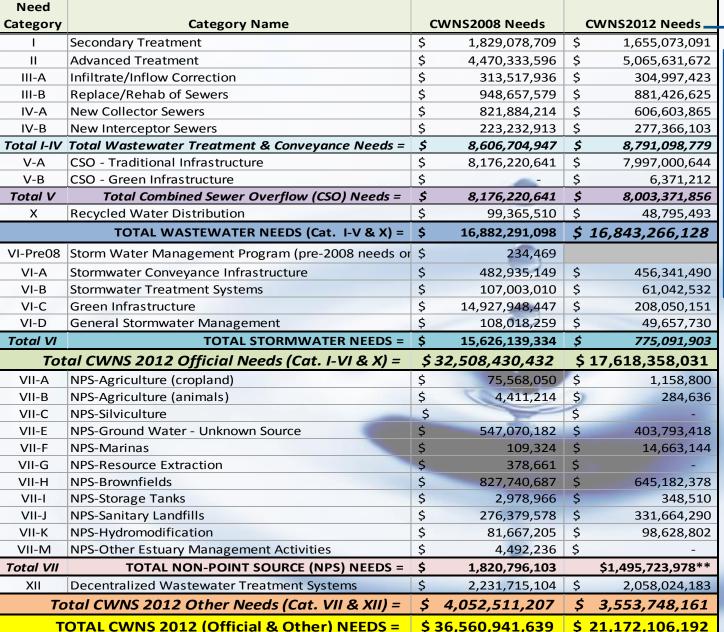

### NJ CWNS Survey Results - 2008 & 2012

The CWNS 2012 numbers shown here are "DRAFT" and not "FINAL" since the Final CWNS 2012 Report-to-Congress is yet to be published by USEPA.

### NJ CWNS Survey Results - 2008 & 2012